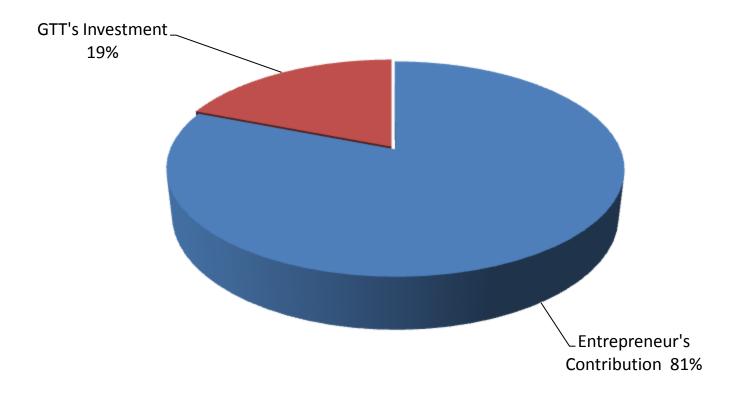

- Entrepreneur's Contribution BDT 510,000
- GTT's Investment BDT 120,000
- Total Capital BDT 630,000