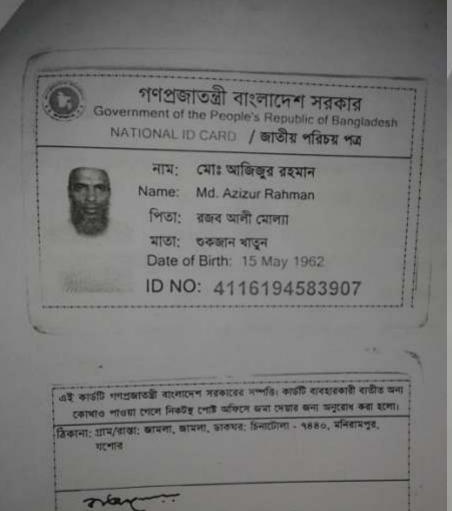

## গণপ্রজাতন্ত্রী বাংলাদেশ সরকার Government of the People's Republic of Bangladesh NATIONAL ID CARD / জাতীয় পরিচয় পত্র

নাম: মোঃ হাসান আলি Name: Md. Hasan Ali পিতা: মোঃ আজিজুর রহমান মাতা: সুফিয়া খাতুন Date of Birth: 18 Sep 1987 ID NO: 19874116194000060

এই কাউটি গণপ্রস্কাতরী বাংলাদেশ সরকারের সম্পানি। কাউটি বাবহারকারী বাঠীত অনা কোথাও পাওয়া গেলে নিকটই পোট অফিসে জনা দেয়ার জনা অনুরোধ করা হলো। টিকানো: বাসা/হোডিয়: ০, গ্রাম/রাস্তা: জামলা, ডাকমর; চিনাটৌলা - ৭৪৪০, হনিরামপুর, যশোর মরেনর গ্রন্থ / Blood Group: A\* সিয়ের্চর গ্রন্থ / Blood Group: A\* সিয়ানকারী কর্তৃপক্ষের রাফর প্রদানেন তারিখ: ২৬/০৯/২০১০ গণপ্রজাতন্ত্রী বাংলাদেশ সরকার Government of the People's Republic of Bangladesh NATIONAL ID CARD / জাতীয় পরিচয় পত্র