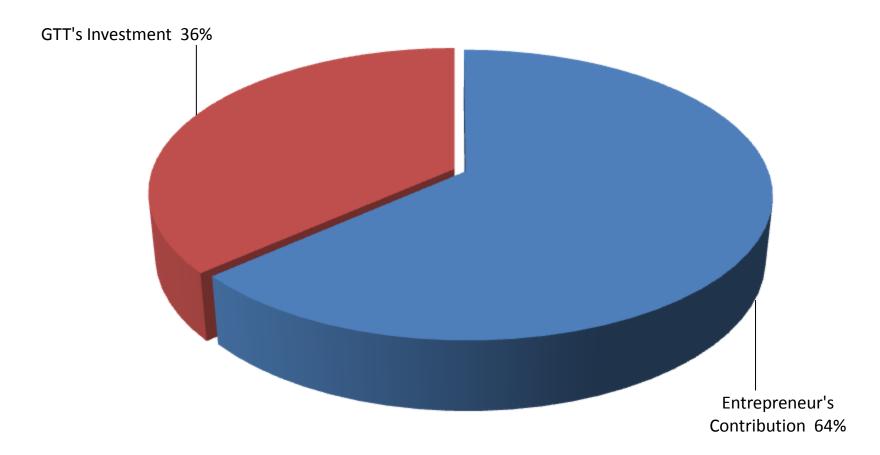

# PRESENT & PROPOSED INVESTMENT BREAKDOWN

| Particulars                                                                                                                                     | Existing<br>Business<br>(BDT) | Proposed<br>(BDT) | Total<br>(BDT) |         |
|-------------------------------------------------------------------------------------------------------------------------------------------------|-------------------------------|-------------------|----------------|---------|
| Existing                                                                                                                                        | Proposed                      |                   |                |         |
| Investment in products (Sharee, three<br>pieces, bed sheet, ladies wear, jins<br>pant, shirt, T-shirt, moshari, gauje cloth,<br>baby wear etc.) | (Sharee, lungi, shirt, pant,  | 231,000           | 200,000        | 431,000 |
| Investment in equipment (Calculator, fa                                                                                                         | 2,500                         | -                 | 2,500          |         |
| Cash in hand                                                                                                                                    |                               | 3,000             | -              | 3,000   |
| Debtors (Since December, 2015 to at P                                                                                                           | 10,000                        | -                 | 10,000         |         |
| Creditors (Since December, 2015 to at                                                                                                           | (17,000)                      | -                 | (17,000)       |         |
| Advance for Shop                                                                                                                                | 100,000                       | -                 | 100,000        |         |
| Decoration (Fixture & Fittings)                                                                                                                 |                               | 18,500            |                | 18,500  |
| Total Capital                                                                                                                                   |                               | 348,000           | 200,000        | 548,000 |

- Entrepreneur's Contribution BDT 348,000
- GTT's Investment BDT 120,000
- Total Capital BDT 548,000