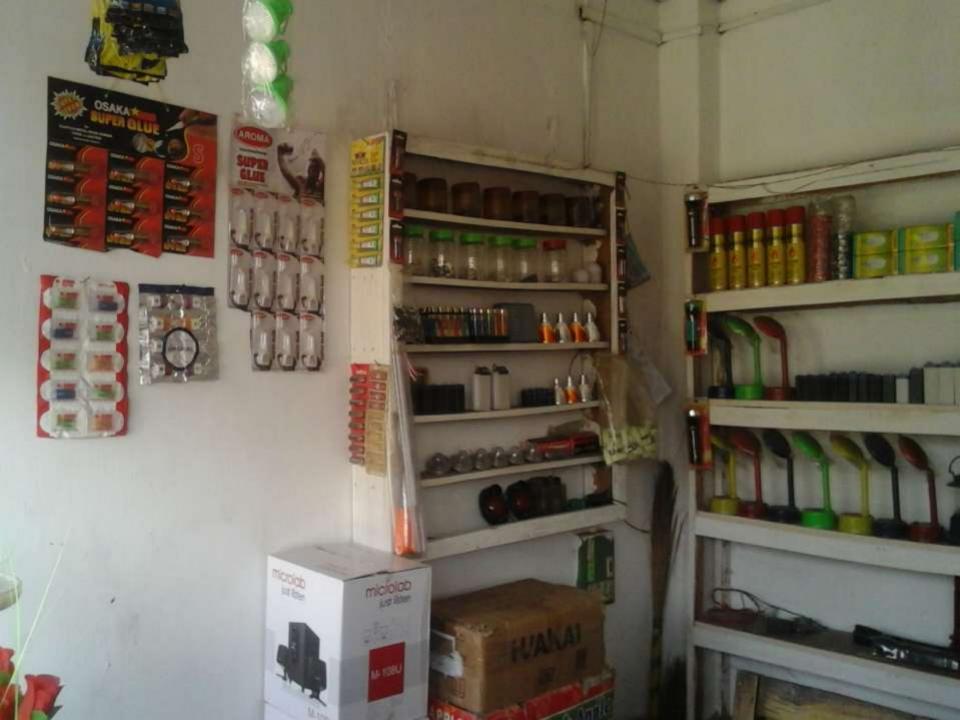

## PROPOSED NOBIN UDYOKTA BUSINESS INFO

| Business Name                                                | :  | Mim Telecom & Electronics                                                             |
|--------------------------------------------------------------|----|---------------------------------------------------------------------------------------|
| Address/ Location                                            | :  | Shathibari, Bazar, Dabra road, Mithapukur, Rangpur.                                   |
| Total Investment in BDT                                      | :  | Tk. 276,000                                                                           |
| Financing                                                    | :  | Self Tk. 176,000 (from existing business) Required Investment Tk. 100,000 (as equity) |
| Present salary/drawings from business                        | :  | BDT 3,500 (Three thousand five hundred)                                               |
| Proposed Salary                                              | •• | BDT 4,000 (Four thousand)                                                             |
| Proposed Business<br>Implementation Plan                     |    |                                                                                       |
| (i) % of present gross profit margin                         | :  | On products 20% and Servicing & Song Download 90%                                     |
| (ii) Estimated % of proposed gross profit margin             | :  | On products 20% and Servicing & Song Download 90%                                     |
| (iii) In future risk mgt. plan<br>(from fire, disaster etc.) | :  |                                                                                       |

#### PRESENT & PROPOSED INVESTMENT BREAKDOWN

| Particula                                                                                                   | ars                                                                             | Existing Business | Proposed<br>(BDT) | Total<br>(BDT) |
|-------------------------------------------------------------------------------------------------------------|---------------------------------------------------------------------------------|-------------------|-------------------|----------------|
| Existing                                                                                                    | Proposed                                                                        | (BDT)             |                   |                |
| Investment in products (Different types of electronics item, electrical accessories and servicing item etc. | Investment in products (Different types of electrical and electronics item etc. | 96,229            | 100,000           | 196,229        |
| Investment in machineries & edgun, fan, light etc.)                                                         | quipment (Computer, hot                                                         | 17,800            | -                 | 17,800         |
| Cash in hand                                                                                                |                                                                                 | 571               | -                 | 571            |
| Advance for Shop                                                                                            |                                                                                 | 50,000            | -                 | 50,000         |
| Decoration (Fixture & Fittings)                                                                             |                                                                                 | 11,400            | -                 | 11,400         |
| Total Capital                                                                                               |                                                                                 | 176,000           | 100,000           | 276,000        |