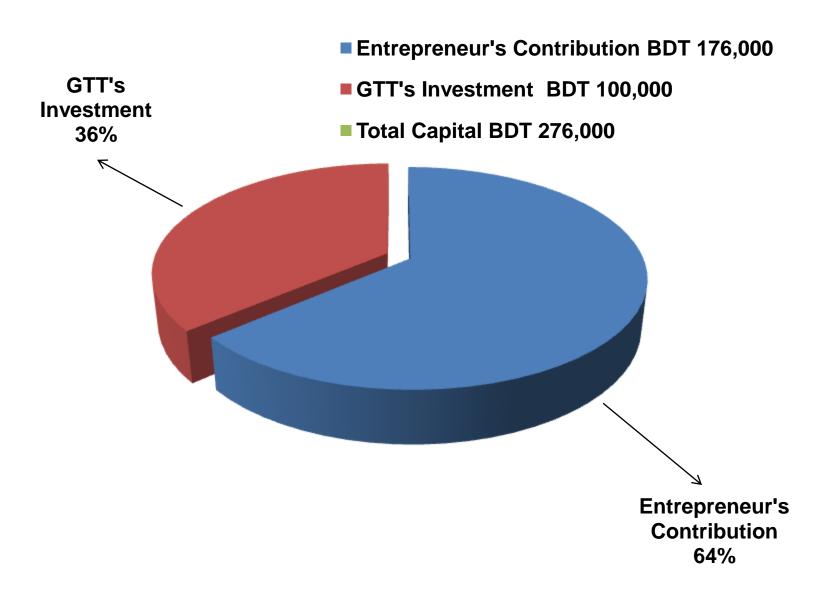

#### PRESENT & PROPOSED INVESTMENT BREAKDOWN

| Particula                                                                                                   | ars                                                                             | Existing Business | Proposed<br>(BDT) | Total<br>(BDT) |
|-------------------------------------------------------------------------------------------------------------|---------------------------------------------------------------------------------|-------------------|-------------------|----------------|
| Existing                                                                                                    | Proposed                                                                        | (BDT)             |                   |                |
| Investment in products (Different types of electronics item, electrical accessories and servicing item etc. | Investment in products (Different types of electrical and electronics item etc. | 96,229            | 100,000           | 196,229        |
| Investment in machineries & edgun, fan, light etc.)                                                         | quipment (Computer, hot                                                         | 17,800            | -                 | 17,800         |
| Cash in hand                                                                                                |                                                                                 | 571               | -                 | 571            |
| Advance for Shop                                                                                            |                                                                                 | 50,000            | -                 | 50,000         |
| Decoration (Fixture & Fittings)                                                                             |                                                                                 | 11,400            | -                 | 11,400         |
| Total Capital                                                                                               |                                                                                 | 176,000           | 100,000           | 276,000        |