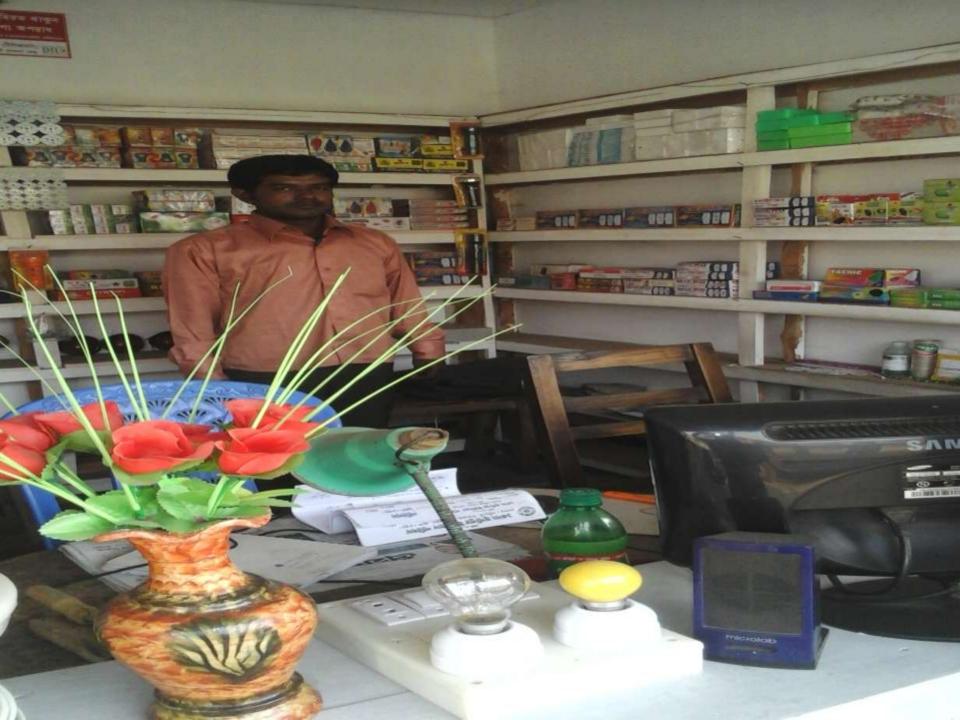

Proposed NU Business Name: Mim Telecom & Electronics

Business Category: General Retail & Wholesale

Project Identified by: Md. Shahinur Rahman, Asst. Officer, Mithapukur Unit, Rangpur Business Proposal Prepared by: Fahina Yesmin Happy

## PROPOSED NOBIN UDYOKTA BUSINESS INFO

| Business Name                                                | :  | Mim Telecom & Electronics                                                             |
|--------------------------------------------------------------|----|---------------------------------------------------------------------------------------|
| Address/ Location                                            | :  | Shathibari, Bazar, Dabra road, Mithapukur, Rangpur.                                   |
| Total Investment in BDT                                      | :  | Tk. 276,000                                                                           |
| Financing                                                    | :  | Self Tk. 176,000 (from existing business) Required Investment Tk. 100,000 (as equity) |
| Present salary/drawings from business                        | :  | BDT 3,500 (Three thousand five hundred)                                               |
| Proposed Salary                                              | •• | BDT 4,000 (Four thousand)                                                             |
| Proposed Business<br>Implementation Plan                     |    |                                                                                       |
| (i) % of present gross profit margin                         | :  | On products 20% and Servicing & Song Download 90%                                     |
| (ii) Estimated % of proposed gross profit margin             | :  | On products 20% and Servicing & Song Download 90%                                     |
| (iii) In future risk mgt. plan<br>(from fire, disaster etc.) | :  |                                                                                       |