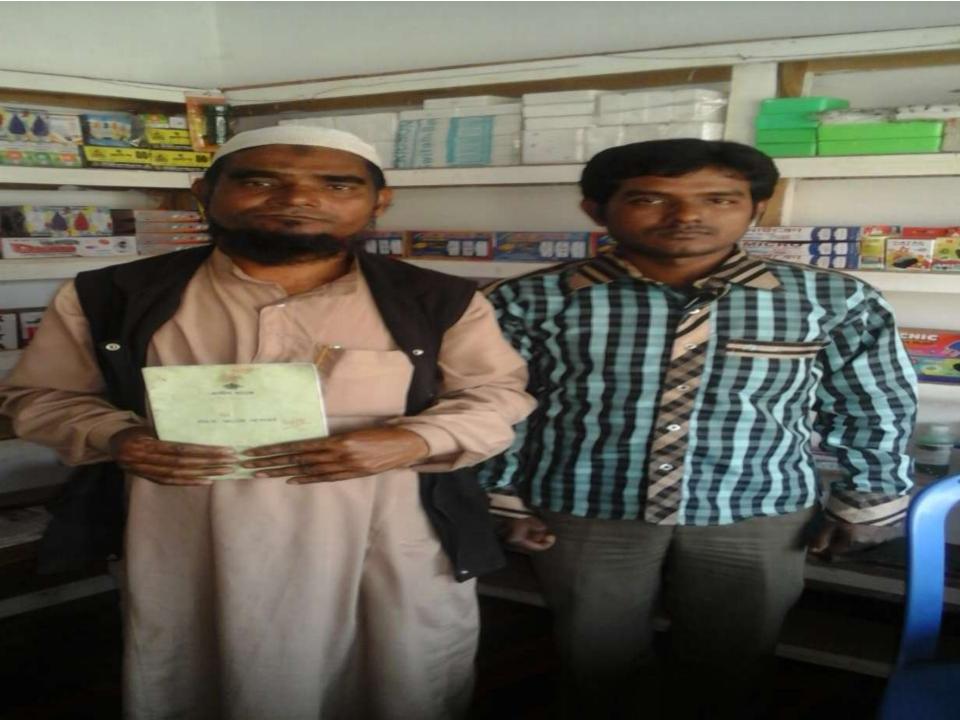

মো মোৰারক আলী

Name: Md Mobsrak Ali

(भारत: यात काटकर केविन

মাতা: মোছা আছিল বেশম 5. Date of Birth: 01 Mar 1975

ID NO: 8515849142451



RESPECT (PT / Blood Group: A+

প্রদানকারী কর্তৃদক্ষের স্বাক্ষর প্রদানকারী কর্তৃদক্ষের স্বাক্ষর



গণপ্রজাতন্ত্রী বাংলাদেশ সরকার Government of the People's Republic of Bengledesh NATIONAL ID CARD / WISTE METER



नाम: स्याः वमकान चानी Name: Md Romain All

শিতা: মোনতক আনী

মাতা; মোধাঃ মিনারা ক্লম Date of Birth: 03 Jan 1988

ID NO: 8515849420619

এই জান্তি গুণালোটো বালেনেশ ব্যৱহানত সম্পত্তি। ক্ষমটি ব্যৱহাৰকটো বালিত কৰে इंशापन नामहा द्वारा जिसके द्वारी सहिता कहा द्वारात सना वर्गीयात कहा उद्धार क्रिकाम: प्राप्त क्षा पुराणेत्रम्, क्षाक्षकः न्याली - स्थकः, व्यानुस्य, सनुष

₹05-₹ th-1 / Blood Group: A+

ত্ৰনাশকারী কর্ত্বভাকর স্বাহ্মর প্রান্তবাহ আছিব; ১৯/০৮/২০০৮



# Thank You