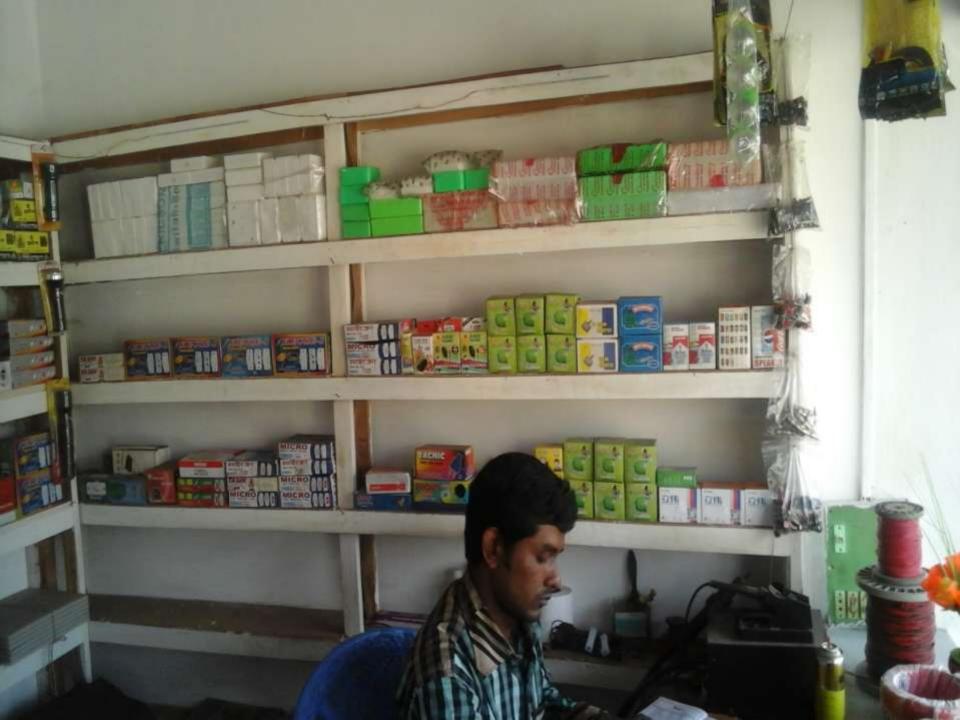

Proposed NU Business Name: Mim Telecom & Electronics

Business Category: General Retail & Wholesale

Project Identified by: Md. Shahinur Rahman, Asst. Officer, Mithapukur Unit, Rangpur Business Proposal Prepared by: Fahina Yesmin Happy

## PROPOSED NOBIN UDYOKTA BUSINESS INFO

| Business Name                                                | :  | Mim Telecom & Electronics                                                             |
|--------------------------------------------------------------|----|---------------------------------------------------------------------------------------|
| Address/ Location                                            | :  | Shathibari, Bazar, Dabra road, Mithapukur, Rangpur.                                   |
| Total Investment in BDT                                      | :  | Tk. 276,000                                                                           |
| Financing                                                    | :  | Self Tk. 176,000 (from existing business) Required Investment Tk. 100,000 (as equity) |
| Present salary/drawings from business                        | :  | BDT 3,500 (Three thousand five hundred)                                               |
| Proposed Salary                                              | •• | BDT 4,000 (Four thousand)                                                             |
| Proposed Business<br>Implementation Plan                     |    |                                                                                       |
| (i) % of present gross profit margin                         | :  | On products 20% and Servicing & Song Download 90%                                     |
| (ii) Estimated % of proposed gross profit margin             | :  | On products 20% and Servicing & Song Download 90%                                     |
| (iii) In future risk mgt. plan<br>(from fire, disaster etc.) | :  |                                                                                       |