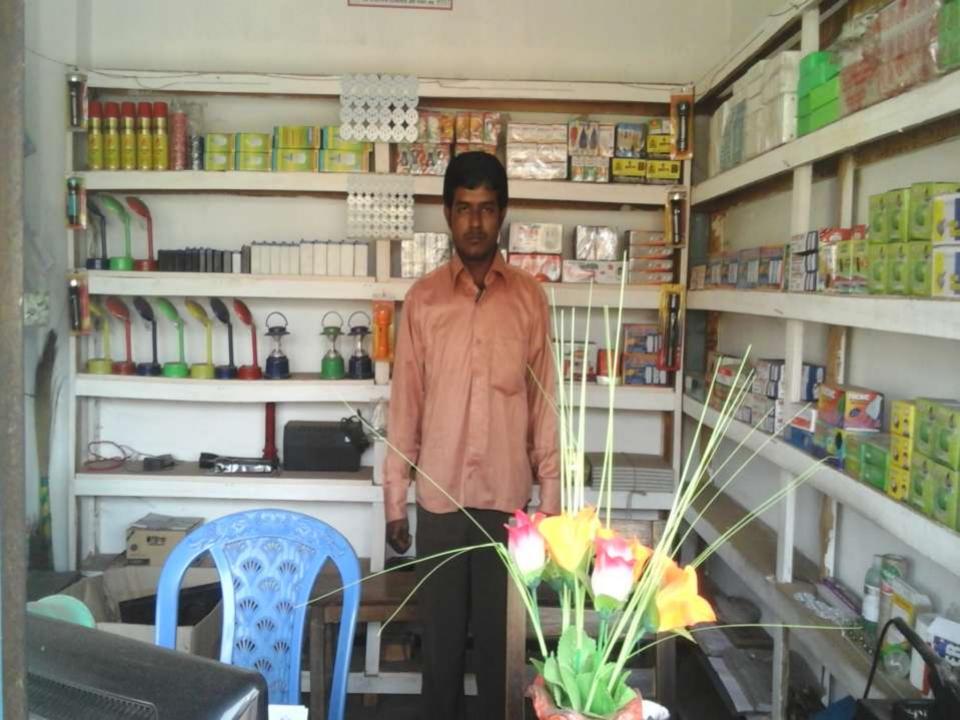

Proposed NU Business Name: Mim Telecom & Electronics

Business Category: General Retail & Wholesale

Project Identified by: Md. Shahinur Rahman, Asst. Officer, Mithapukur Unit, Rangpur Business Proposal Prepared by: Fahina Yesmin Happy

## PROPOSED NOBIN UDYOKTA BUSINESS INFO

| Business Name                                                | :  | Mim Telecom & Electronics                                                             |
|--------------------------------------------------------------|----|---------------------------------------------------------------------------------------|
| Address/ Location                                            | :  | Shathibari, Bazar, Dabra road, Mithapukur, Rangpur.                                   |
| Total Investment in BDT                                      | :  | Tk. 276,000                                                                           |
| Financing                                                    | :  | Self Tk. 176,000 (from existing business) Required Investment Tk. 100,000 (as equity) |
| Present salary/drawings from business                        | :  | BDT 3,500 (Three thousand five hundred)                                               |
| Proposed Salary                                              | •• | BDT 4,000 (Four thousand)                                                             |
| Proposed Business<br>Implementation Plan                     |    |                                                                                       |
| (i) % of present gross profit margin                         | :  | On products 20% and Servicing & Song Download 90%                                     |
| (ii) Estimated % of proposed gross profit margin             | :  | On products 20% and Servicing & Song Download 90%                                     |
| (iii) In future risk mgt. plan<br>(from fire, disaster etc.) | :  |                                                                                       |