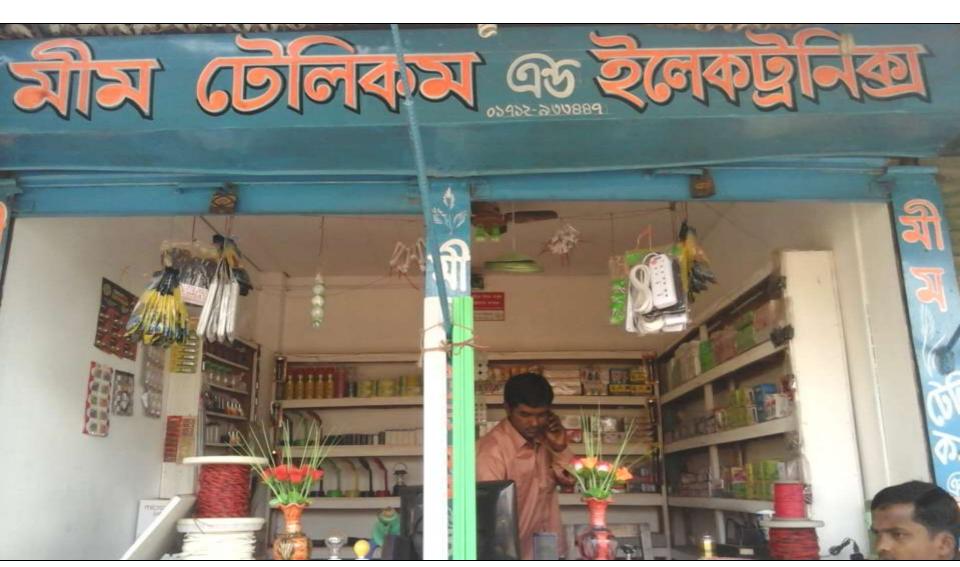

Proposed NU Business Name: Mim Telecom & Electronics

Business Category: General Retail & Wholesale

Project Identified by: Md. Shahinur Rahman, Asst. Officer, Mithapukur Unit, Rangpur Business Proposal Prepared by: Fahina Yesmin Happy

## PROPOSED NOBIN UDYOKTA BUSINESS INFO

| Business Name                                                | :  | Mim Telecom & Electronics                                                             |
|--------------------------------------------------------------|----|---------------------------------------------------------------------------------------|
| Address/ Location                                            | :  | Shathibari, Bazar, Dabra road, Mithapukur, Rangpur.                                   |
| Total Investment in BDT                                      | :  | Tk. 276,000                                                                           |
| Financing                                                    | :  | Self Tk. 176,000 (from existing business) Required Investment Tk. 100,000 (as equity) |
| Present salary/drawings from business                        | :  | BDT 3,500 (Three thousand five hundred)                                               |
| Proposed Salary                                              | •• | BDT 4,000 (Four thousand)                                                             |
| Proposed Business<br>Implementation Plan                     |    |                                                                                       |
| (i) % of present gross profit margin                         | :  | On products 20% and Servicing & Song Download 90%                                     |
| (ii) Estimated % of proposed gross profit margin             | :  | On products 20% and Servicing & Song Download 90%                                     |
| (iii) In future risk mgt. plan<br>(from fire, disaster etc.) | :  |                                                                                       |