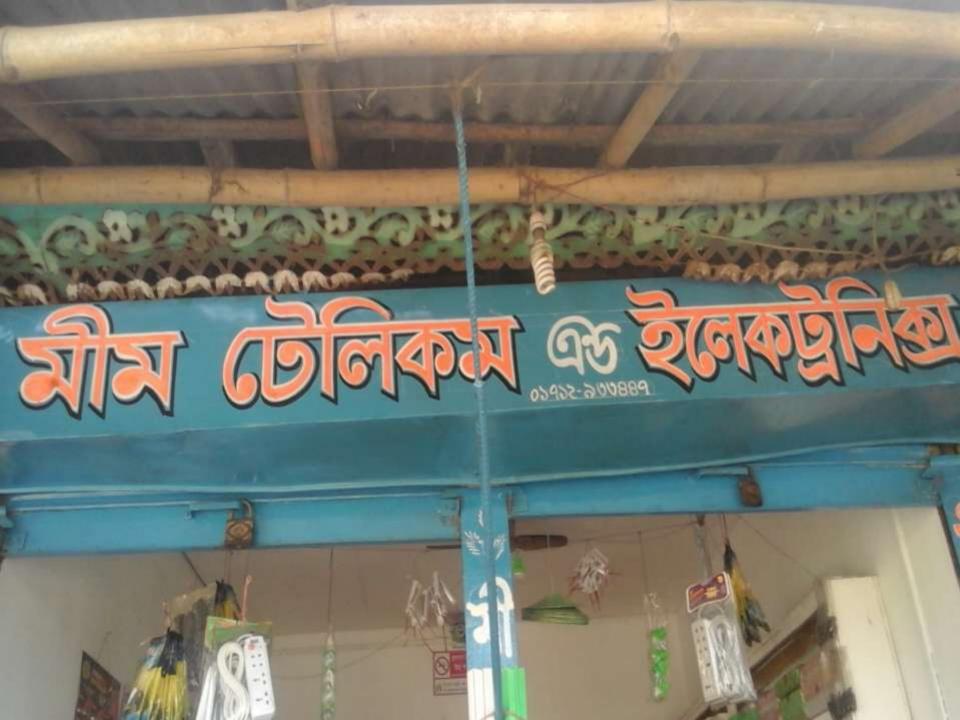

Proposed NU Business Name: Mim Telecom & Electronics

Business Category: General Retail & Wholesale

Project Identified by: Md. Shahinur Rahman, Asst. Officer, Mithapukur Unit, Rangpur Business Proposal Prepared by: Fahina Yesmin Happy

## PROPOSED NOBIN UDYOKTA BUSINESS INFO

| Business Name                                                | :  | Mim Telecom & Electronics                                                             |
|--------------------------------------------------------------|----|---------------------------------------------------------------------------------------|
| Address/ Location                                            | :  | Shathibari, Bazar, Dabra road, Mithapukur, Rangpur.                                   |
| Total Investment in BDT                                      | :  | Tk. 276,000                                                                           |
| Financing                                                    | :  | Self Tk. 176,000 (from existing business) Required Investment Tk. 100,000 (as equity) |
| Present salary/drawings from business                        | :  | BDT 3,500 (Three thousand five hundred)                                               |
| Proposed Salary                                              | •• | BDT 4,000 (Four thousand)                                                             |
| Proposed Business<br>Implementation Plan                     |    |                                                                                       |
| (i) % of present gross profit margin                         | :  | On products 20% and Servicing & Song Download 90%                                     |
| (ii) Estimated % of proposed gross profit margin             | :  | On products 20% and Servicing & Song Download 90%                                     |
| (iii) In future risk mgt. plan<br>(from fire, disaster etc.) | :  |                                                                                       |