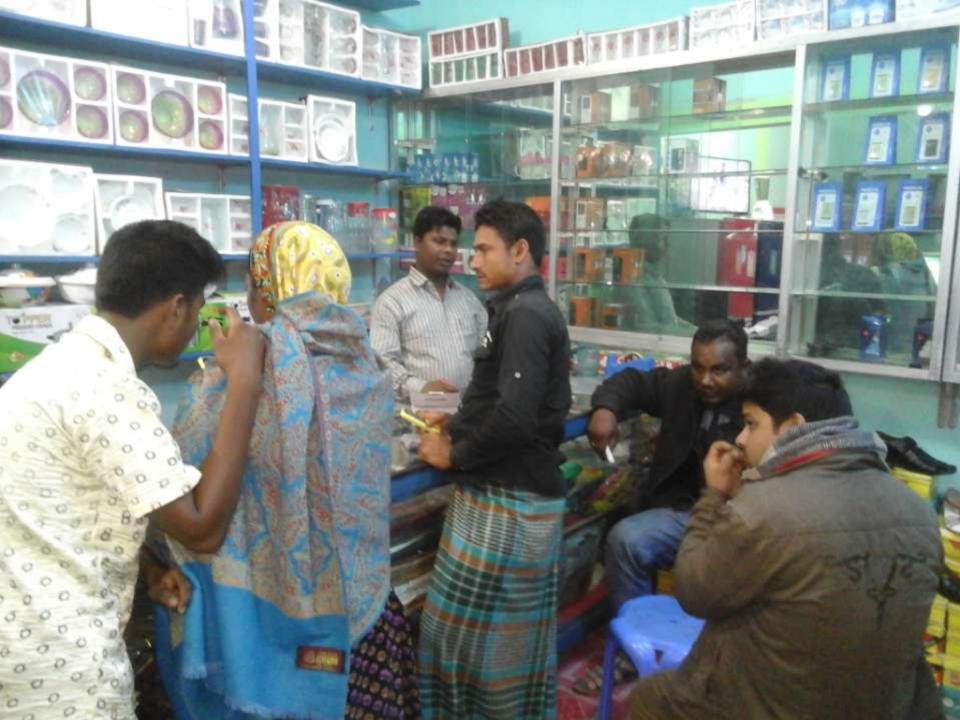

#### **PROPOSED NOBIN UDYOKTA BUSINESS INFO**

| Business Name                                                | • | Al Amin Enterprise                                                                       |
|--------------------------------------------------------------|---|------------------------------------------------------------------------------------------|
| Address/ Location                                            | : | Boldi Pukur, Bus stand, Mithapukur, Rangpur.                                             |
| Total Investment in BDT                                      | • | Tk. 603,000                                                                              |
| Financing                                                    | : | Self Tk. 453,000 (from existing business)<br>Required Investment Tk. 150,000 (as equity) |
| Present salary/drawings from business                        | : | BDT 10,000 (Ten thousand)                                                                |
| Proposed Salary                                              |   | BDT 12,000 (Twelve thousand)                                                             |
| Proposed Business<br>Implementation Plan                     |   |                                                                                          |
| (i) % of present gross profit margin                         | : | On products 25%                                                                          |
| (ii) Estimated % of proposed gross profit margin             | : | On products 25%                                                                          |
| (iii) In future risk mgt. plan<br>(from fire, disaster etc.) | : |                                                                                          |