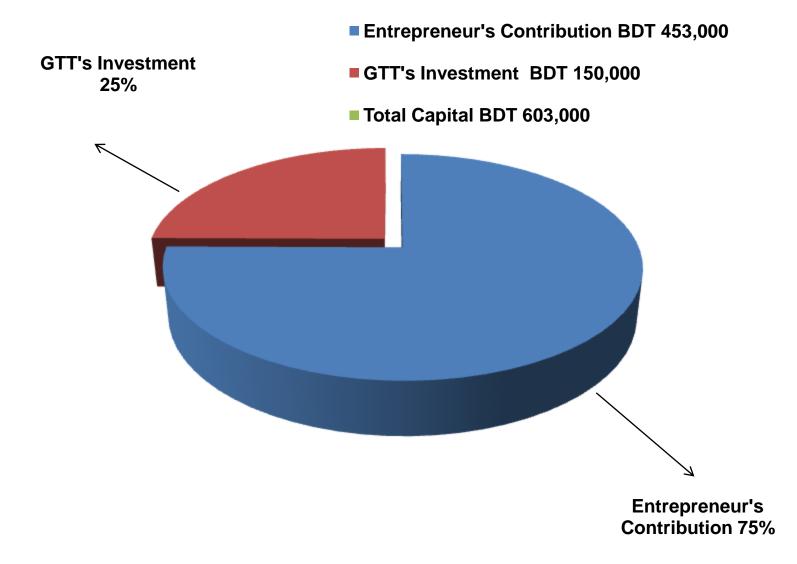

#### PRESENT & PROPOSED INVESTMENT BREAKDOWN

| Particu                                                           | lars                                                                                                                               | Existing<br>Business<br>(BDT) | Proposed<br>(BDT) | Total<br>(BDT) |
|-------------------------------------------------------------------|------------------------------------------------------------------------------------------------------------------------------------|-------------------------------|-------------------|----------------|
| Existing                                                          | Proposed                                                                                                                           |                               |                   |                |
| cloth, panjabi, sharee, pant, t-shirt,                            | Investment in products<br>(Television, refrigerator,<br>crockeries item, mobile set,<br>different types of cloth and<br>shoes etc. | 380,970                       | 150,000           | 530,970        |
| Investment in machineries & equipment (Computer, fan, light etc.) |                                                                                                                                    | 15,200                        | -                 | 15,200         |
| Cash in hand                                                      |                                                                                                                                    | 206                           | -                 | 206            |
| Debtors (Since January, 2016 to at Present)                       |                                                                                                                                    | 38,000                        | -                 | 38,000         |
| Creditors (Since January, 2016 to at Present)                     |                                                                                                                                    | (114,476)                     | -                 | (114,476)      |
| Advance for Shop                                                  |                                                                                                                                    | 110,000                       | -                 | 110,000        |
| Decoration (Fixture & Fittings)                                   |                                                                                                                                    | 23,100                        | -                 | 23,100         |
| Total Capital                                                     |                                                                                                                                    | 453,000                       | 150,000           | 603,000        |