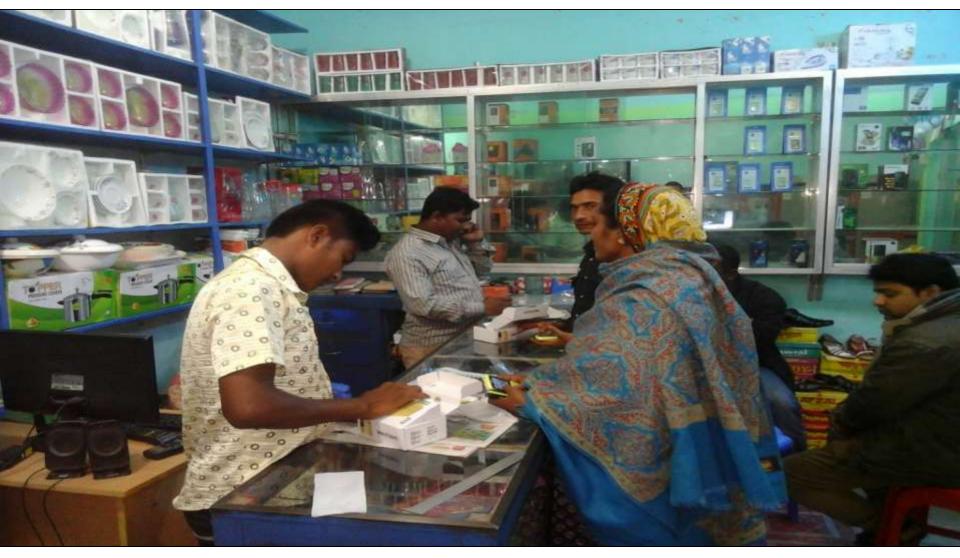

#### **PROPOSED NOBIN UDYOKTA BUSINESS INFO**

| Business Name                                                | • | Al Amin Enterprise                                                                       |
|--------------------------------------------------------------|---|------------------------------------------------------------------------------------------|
| Address/ Location                                            | : | Boldi Pukur, Bus stand, Mithapukur, Rangpur.                                             |
| Total Investment in BDT                                      | • | Tk. 603,000                                                                              |
| Financing                                                    | : | Self Tk. 453,000 (from existing business)<br>Required Investment Tk. 150,000 (as equity) |
| Present salary/drawings from business                        | : | BDT 10,000 (Ten thousand)                                                                |
| Proposed Salary                                              |   | BDT 12,000 (Twelve thousand)                                                             |
| Proposed Business<br>Implementation Plan                     |   |                                                                                          |
| (i) % of present gross profit margin                         | : | On products 25%                                                                          |
| (ii) Estimated % of proposed gross profit margin             | : | On products 25%                                                                          |
| (iii) In future risk mgt. plan<br>(from fire, disaster etc.) | : |                                                                                          |