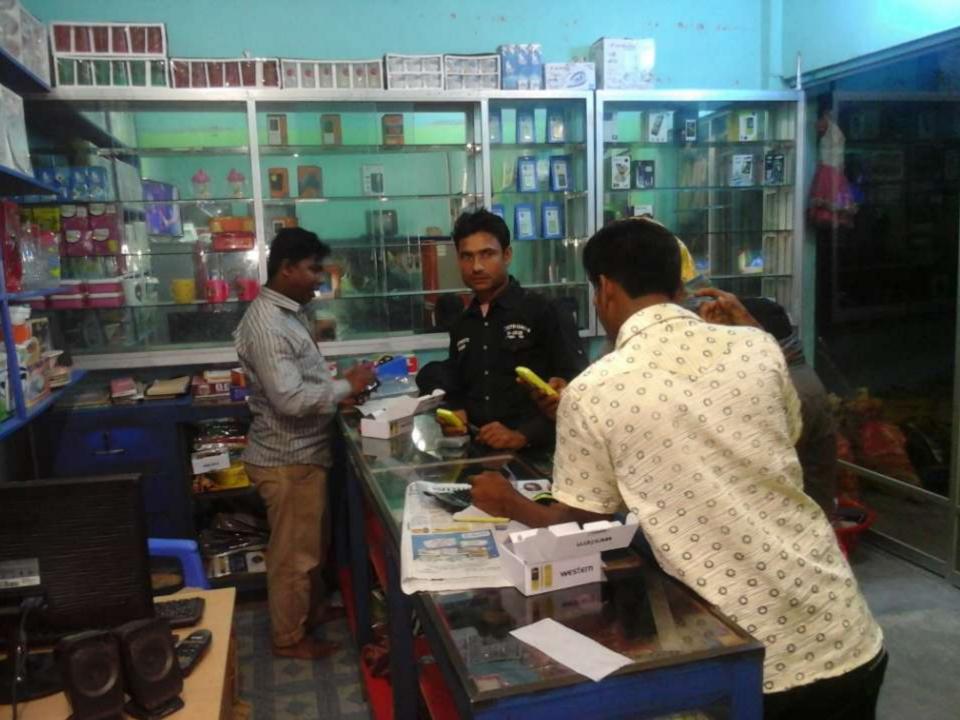

#### **PROPOSED NOBIN UDYOKTA BUSINESS INFO**

| Business Name                                                | • | Al Amin Enterprise                                                                       |
|--------------------------------------------------------------|---|------------------------------------------------------------------------------------------|
| Address/ Location                                            | : | Boldi Pukur, Bus stand, Mithapukur, Rangpur.                                             |
| Total Investment in BDT                                      | • | Tk. 603,000                                                                              |
| Financing                                                    | : | Self Tk. 453,000 (from existing business)<br>Required Investment Tk. 150,000 (as equity) |
| Present salary/drawings from business                        | : | BDT 10,000 (Ten thousand)                                                                |
| Proposed Salary                                              |   | BDT 12,000 (Twelve thousand)                                                             |
| Proposed Business<br>Implementation Plan                     |   |                                                                                          |
| (i) % of present gross profit margin                         | : | On products 25%                                                                          |
| (ii) Estimated % of proposed gross profit margin             | : | On products 25%                                                                          |
| (iii) In future risk mgt. plan<br>(from fire, disaster etc.) | : |                                                                                          |