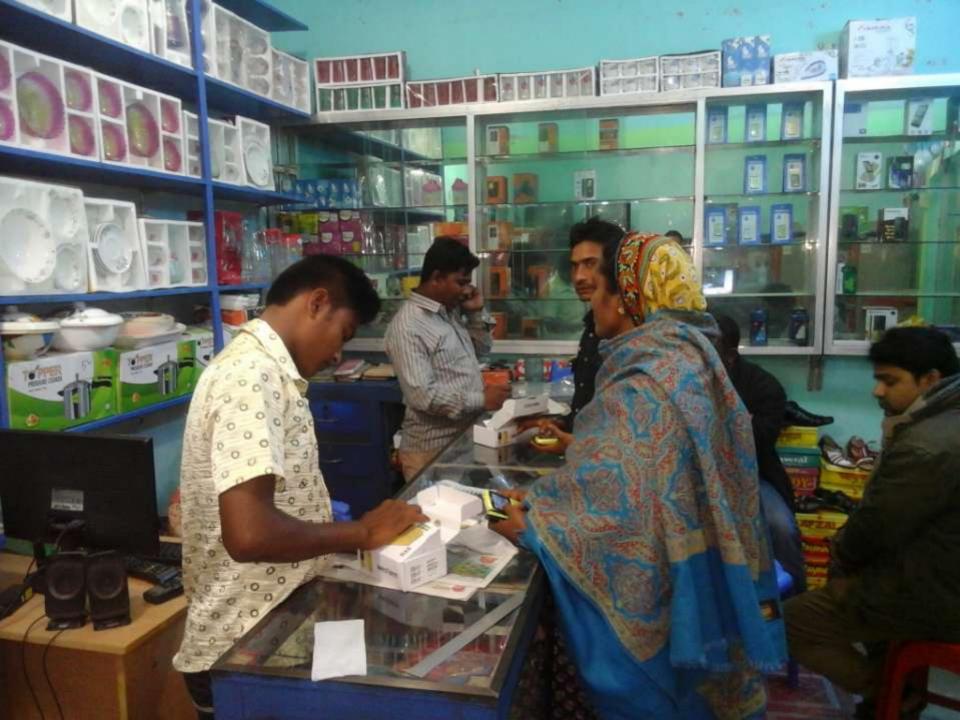

# Pictures

গণপ্রজাতন্ত্রী বাংলাদেশ সরকার Government of the People's Republic of Bangladesh NATIONAL ID CARD / জাতীয় পরিচয় পর

> নাম: মোছাঃ বিলকিছ বেগম Name: Mat Bilkis Begum বামী: মোঃ বাইতুল ইসলাম মাতা: মোছাঃ বুকিনা বেলম Date of Birth: 15 Mar 1972 ID NO: 8515889694511