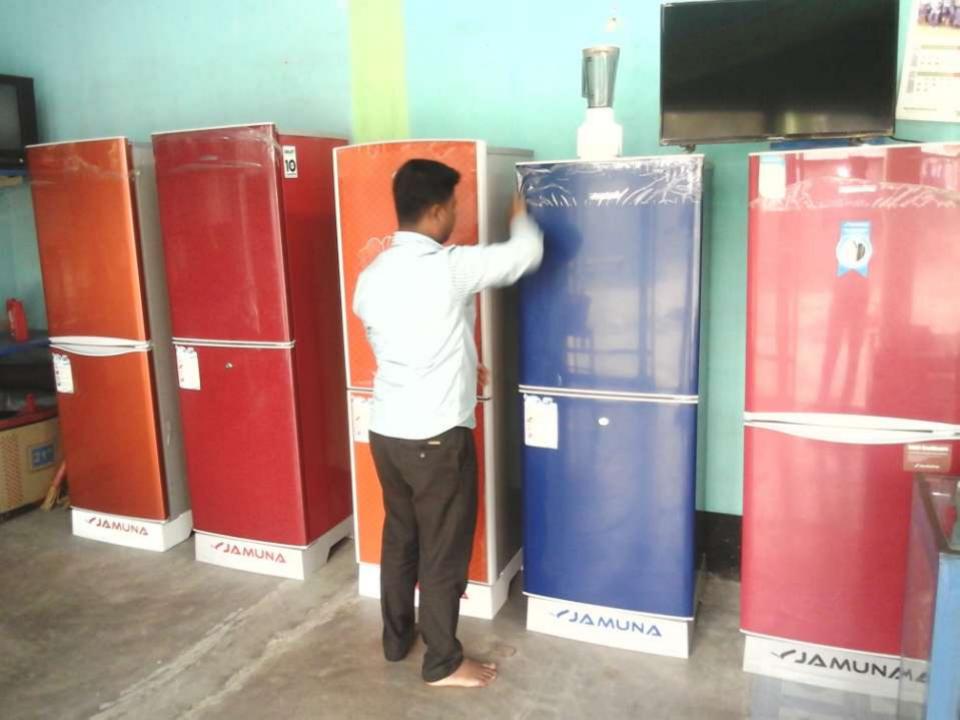

# Pictures

গণপ্রজাতন্ত্রী বাংলাদেশ সরকার Government of the People's Republic of Bangladesh NATIONAL ID CARD / জাতীয় পরিচয় পর

> নাম: মোছাঃ বিলকিছ বেগম Name: Mat Bilkis Begum বামী: মোঃ বাইতুল ইসলাম মাতা: মোছাঃ বুকিনা বেলম Date of Birth: 15 Mar 1972 ID NO: 8515889694511