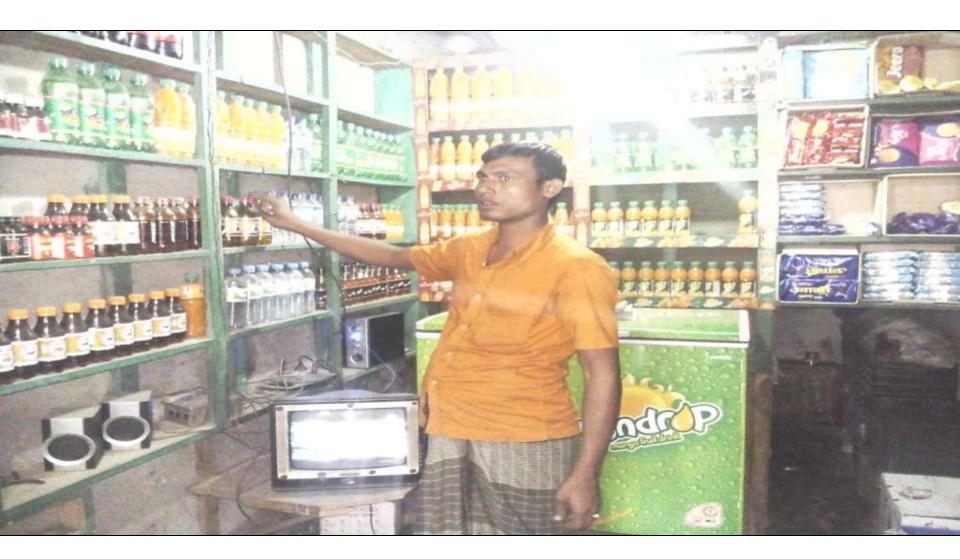

## PROPOSED NOBIN UDYOKTA BUSINESS INFO

| Business Name                                                | : | Zahid Phal Vander & Confectionary                                                    |
|--------------------------------------------------------------|---|--------------------------------------------------------------------------------------|
| Address/ Location                                            | : | Jaygir Busstand, Mithapukur, Rangpur.                                                |
| Total Investment in BDT                                      | : | Tk. 191,900                                                                          |
| Financing                                                    | : | Self Tk. 111,900 (from existing business) Required Investment Tk. 80,000 (as equity) |
| Present salary/drawings from business                        | : | BDT 4,000 (Four thousand)                                                            |
| Proposed Salary                                              | : | BDT 4,500 (Four thousand five hundred)                                               |
| Proposed Business Implementation Plan                        |   |                                                                                      |
| (i) % of present gross profit margin                         | : | On products 15%                                                                      |
| (ii) Estimated % of proposed gross profit margin             | : | On products 15%                                                                      |
| (iii) In future risk mgt. plan<br>(from fire, disaster etc.) | : |                                                                                      |

### PRESENT & PROPOSED INVESTMENT BREAKDOWN

| Particulars                                                 |                                                                                              | Existing          | Proposed | Total   |
|-------------------------------------------------------------|----------------------------------------------------------------------------------------------|-------------------|----------|---------|
| Existing                                                    | Proposed                                                                                     | Business<br>(BDT) | (BDT)    | (BDT)   |
| grocery item, soft drinks                                   | Investment in products (Different types of fruits and grocery item, confectionary item etc.) | 32,657            | 80,000   | 112,657 |
| Investment in equipment (we refrigerator, deep refrigerator | •                                                                                            | 29,600            | -        | 29,600  |
| Cash in hand                                                |                                                                                              | 1,543             | -        | 1,543   |
| Debtors (Since March, 2016                                  | to at present)                                                                               | 3,500             | -        | 3,500   |
| Decoration (fixture and fitting                             | gs)                                                                                          | 4,600             | -        | 4,600   |
| Advance for Shop                                            |                                                                                              | 40,000            | -        | 40,000  |
| Total Ca                                                    | apital                                                                                       | 111,900           | 80,000   | 191,900 |