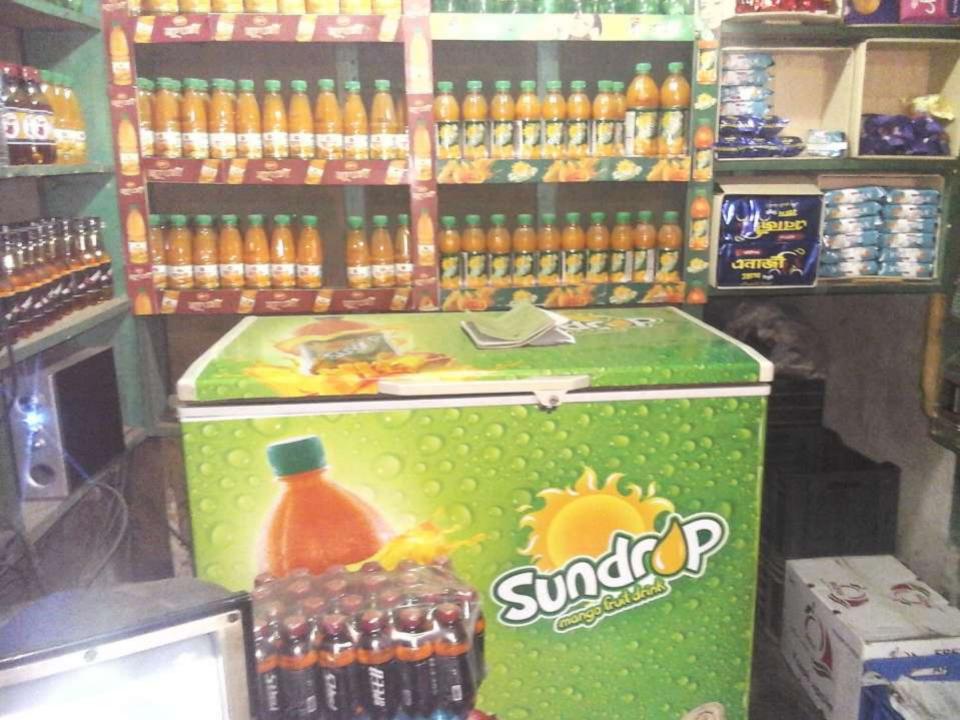

## PROPOSED NOBIN UDYOKTA BUSINESS INFO

| Business Name                                                | : | Zahid Phal Vander & Confectionary                                                    |
|--------------------------------------------------------------|---|--------------------------------------------------------------------------------------|
| Address/ Location                                            | : | Jaygir Busstand, Mithapukur, Rangpur.                                                |
| Total Investment in BDT                                      | : | Tk. 191,900                                                                          |
| Financing                                                    | : | Self Tk. 111,900 (from existing business) Required Investment Tk. 80,000 (as equity) |
| Present salary/drawings from business                        | : | BDT 4,000 (Four thousand)                                                            |
| Proposed Salary                                              | : | BDT 4,500 (Four thousand five hundred)                                               |
| Proposed Business Implementation Plan                        |   |                                                                                      |
| (i) % of present gross profit margin                         | : | On products 15%                                                                      |
| (ii) Estimated % of proposed gross profit margin             | : | On products 15%                                                                      |
| (iii) In future risk mgt. plan<br>(from fire, disaster etc.) | : |                                                                                      |

### PRESENT & PROPOSED INVESTMENT BREAKDOWN

| Particulars                                                 |                                                                                              | Existing          | Proposed | Total   |
|-------------------------------------------------------------|----------------------------------------------------------------------------------------------|-------------------|----------|---------|
| Existing                                                    | Proposed                                                                                     | Business<br>(BDT) | (BDT)    | (BDT)   |
| grocery item, soft drinks                                   | Investment in products (Different types of fruits and grocery item, confectionary item etc.) | 32,657            | 80,000   | 112,657 |
| Investment in equipment (we refrigerator, deep refrigerator | •                                                                                            | 29,600            | -        | 29,600  |
| Cash in hand                                                |                                                                                              | 1,543             | -        | 1,543   |
| Debtors (Since March, 2016                                  | to at present)                                                                               | 3,500             | -        | 3,500   |
| Decoration (fixture and fitting                             | gs)                                                                                          | 4,600             | -        | 4,600   |
| Advance for Shop                                            |                                                                                              | 40,000            | -        | 40,000  |
| Total Ca                                                    | apital                                                                                       | 111,900           | 80,000   | 191,900 |