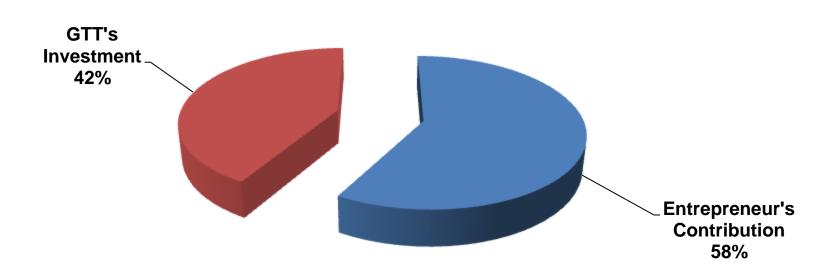

### SOURCE OF FINANCE

- Entrepreneur's Contribution BDT 111,900
- GTT's Investment BDT 80,000
- Total Capital BDT 191,900