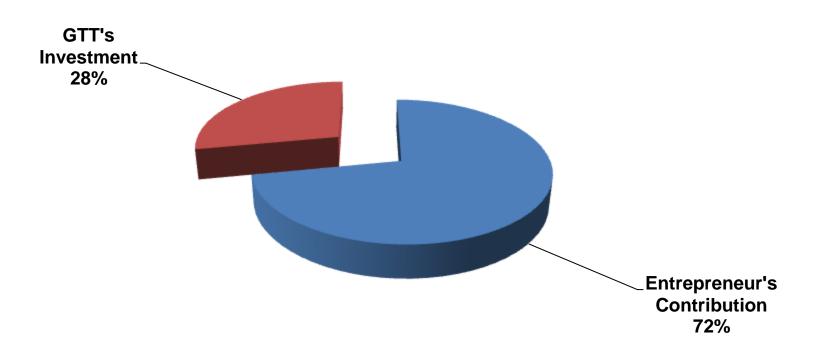

#### SOURCE OF FINANCE

- Entrepreneur's Contribution BDT 385,000
- GTT's Investment BDT 150,000
- Total Capital BDT 535,000