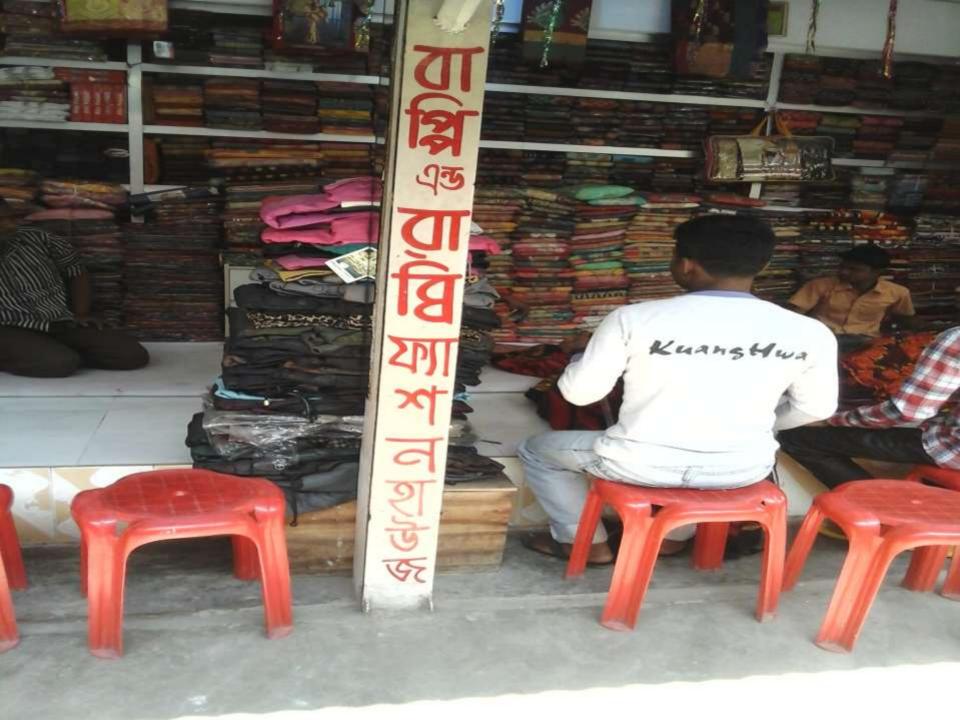

#### PROPOSED NOBIN UDYOKTA BUSINESS INFO

| Business Name                                                | : | Bappi & Rabbi Fashion House                                                           |
|--------------------------------------------------------------|---|---------------------------------------------------------------------------------------|
| Address/ Location                                            | : | Jaygir Hat bazar, Mithapukur, Rangpur.                                                |
| Total Investment in BDT                                      | : | Tk. 535,000                                                                           |
| Financing                                                    | : | Self Tk. 385,000 (from existing business) Required Investment Tk. 150,000 (as equity) |
| Present salary/drawings from business                        | : | BDT 19,000 (Nineteen thousand)                                                        |
| Proposed Salary                                              | : | BDT 20,000 (Twenty thousand)                                                          |
| Proposed Business Implementation Plan                        |   |                                                                                       |
| (i) % of present gross profit margin                         | : | On products 25%                                                                       |
| (ii) Estimated % of proposed gross profit margin             | : | On products 25%                                                                       |
| (iii) In future risk mgt. plan<br>(from fire, disaster etc.) | : |                                                                                       |