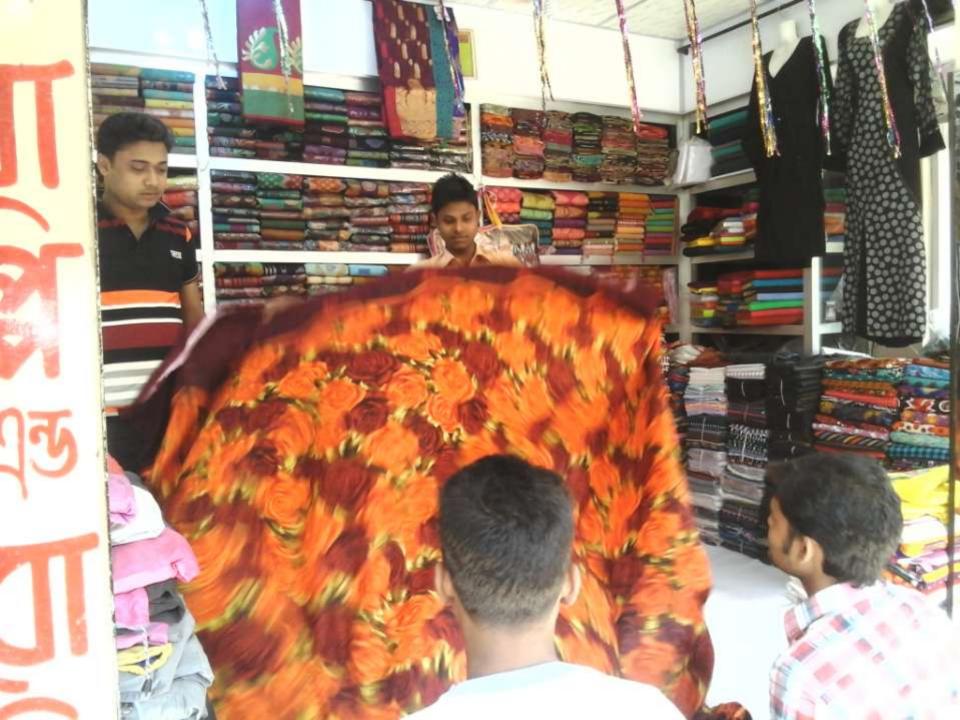

## Pictures

বিল্লাভানী বাংগাদেশ স্বকার ইউনিয়ন পরিষদ यिठा शुक्ता, जरश्य । 323 वास्त्रीक सर-দ্রিড লাইসেন্স るとし লাইসেন্স নং-JUST 25 2018 नाइटममधाबीब नाम ह....(अ): ... छ ११०० र र निजा/बामीब नाम : ... (अ) अर १२५ की के भार महान है.... की कर के किए किए के ফি প্রদানের পরিমাণ টাকা ঃ..... এই লাইলেনের মেয়াদ ৩০ জুন ২০ ১. ১. পর্যন্ত অপর পাতায় বর্ণিত শর্তানুবায়ী 28/02/2007 মিঠাপুকুর, রংপুর।