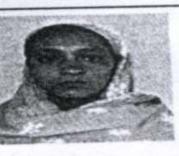

#### ত্তি প্রতিষ্ঠা বাংলাপেন সম্পান Government of the People's Republic of Bangladesh NATIONAL ID CARD / জাতীয় পরিচয় পত্র

MATE TANK

নাম: মিসেস শাহানারা খান্ম

Name: Mrs. Shahanara Khanom

স্বামী: মোঃ রফিকুল ইসলাম

মাতা: মোছাঃ জাহানারা বেগম

Date of Birth: 10 Dec 1974

ID NO: 4116194551962

এই কার্ডটি গণপ্রজাতন্ত্রী বাংলাদেশ সরকারের সম্পত্তি। কার্ডটি ব্যবহারকারী ব্যতীত অন্য
- কোথাও পাওয়া গেলে নিকটস্থ পোষ্ট অফিসে জমা দেয়ার জন্য অনুরোধ করা হলো।
ঠিকানা: গ্রাম/রাস্তা: শ্যামকুড় দক্ষিন, শ্যামকুড় দক্ষিন, ডাকঘর: চিনাটোলা - ৭৪৪০,
মনিরামপুর, যশোর

some.

প্রদানকারী কর্তৃপক্ষের স্বাক্ষর প্রদানের তারিখ: ১০/০৯/২০০৮