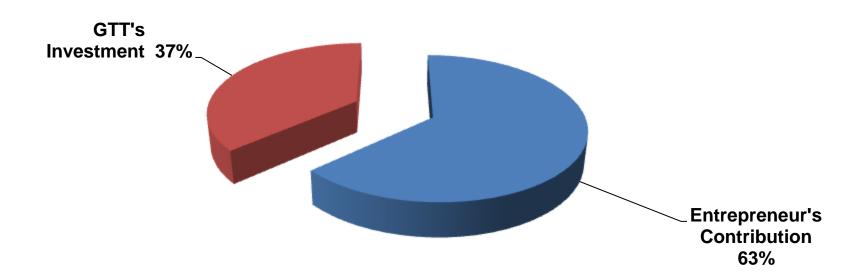

### SOURCE OF FINANCE

- Entrepreneur's Contribution BDT 260,000
- GTT's Investment BDT 150,000
- Total Capital BDT 410,000