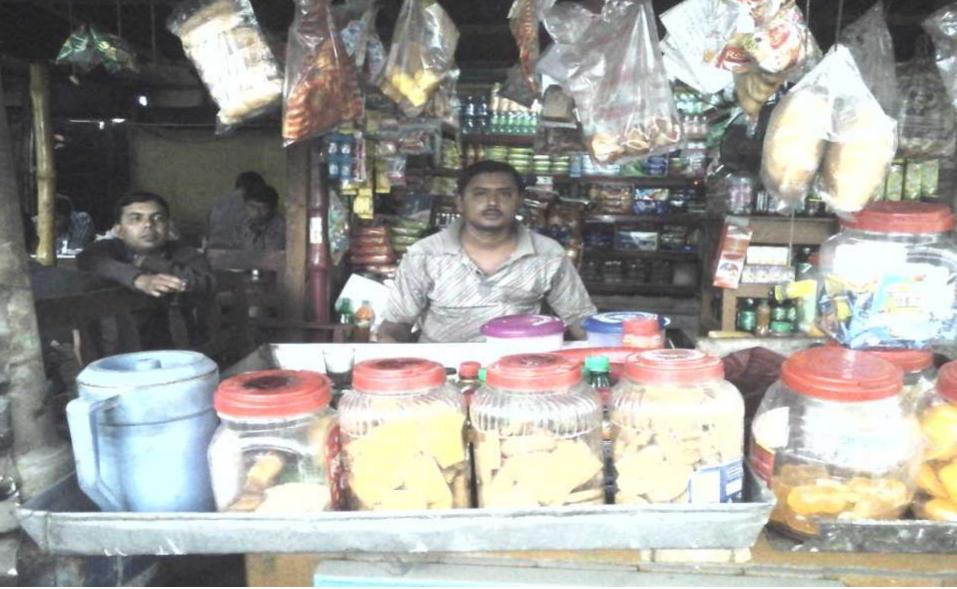

| Business Name                                             | : | Uzzal Variety store                                                                      |
|-----------------------------------------------------------|---|------------------------------------------------------------------------------------------|
| Address/ Location                                         | : | Satiantala Bazar, Bagherpara, Jessore.                                                   |
| Total Investment in BDT                                   | : | Tk. 588,000                                                                              |
| Financing                                                 | : | Self Tk. 488,000 (from existing business)<br>Required Investment Tk. 100,000 (as equity) |
| Present salary/drawings from business                     | : | BDT 5,000 ( Five thousand)                                                               |
| Proposed Salary                                           | : | BDT 6,000 (Six thousand)                                                                 |
| Proposed Business<br>Implementation Plan                  |   |                                                                                          |
| (i) % of present gross profit margin                      | : | On an Average 15%                                                                        |
| (ii) Estimated % of proposed gross profit margin          | : | On an Average 15%                                                                        |
| (iii) In future risk mgt. plan (from fire, disaster etc.) | : |                                                                                          |
|                                                           |   |                                                                                          |