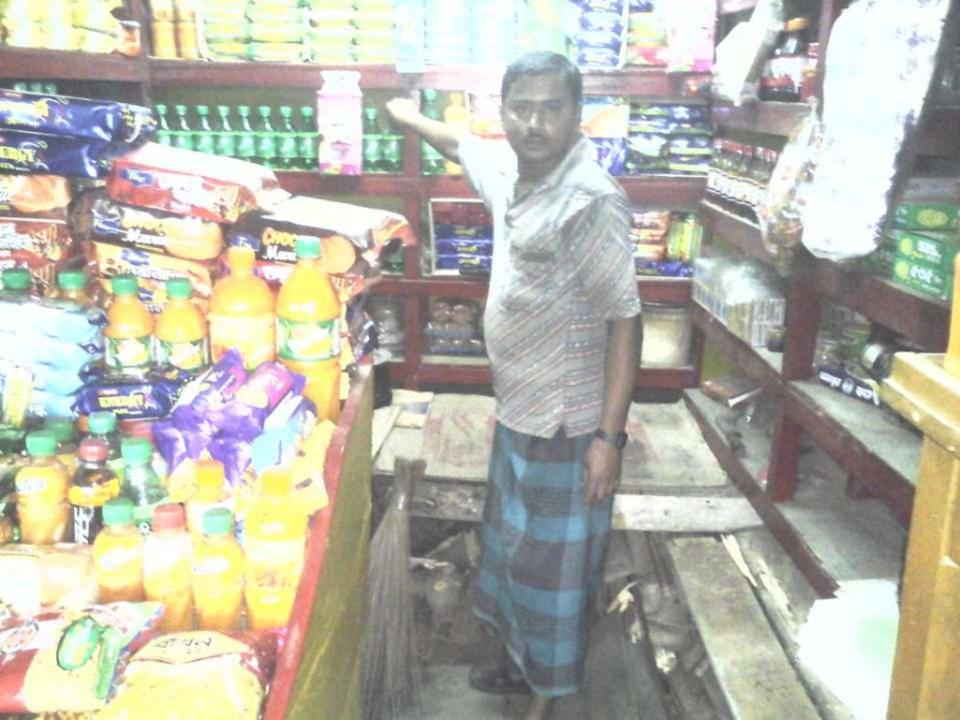

| Business Name                                             | : | Uzzal Variety store                                                                      |
|-----------------------------------------------------------|---|------------------------------------------------------------------------------------------|
| Address/ Location                                         | : | Satiantala Bazar, Bagherpara, Jessore.                                                   |
| Total Investment in BDT                                   | : | Tk. 588,000                                                                              |
| Financing                                                 | : | Self Tk. 488,000 (from existing business)<br>Required Investment Tk. 100,000 (as equity) |
| Present salary/drawings from business                     | : | BDT 5,000 ( Five thousand)                                                               |
| Proposed Salary                                           | : | BDT 6,000 (Six thousand)                                                                 |
| Proposed Business<br>Implementation Plan                  |   |                                                                                          |
| (i) % of present gross profit margin                      | : | On an Average 15%                                                                        |
| (ii) Estimated % of proposed gross profit margin          | : | On an Average 15%                                                                        |
| (iii) In future risk mgt. plan (from fire, disaster etc.) | : |                                                                                          |
|                                                           |   |                                                                                          |