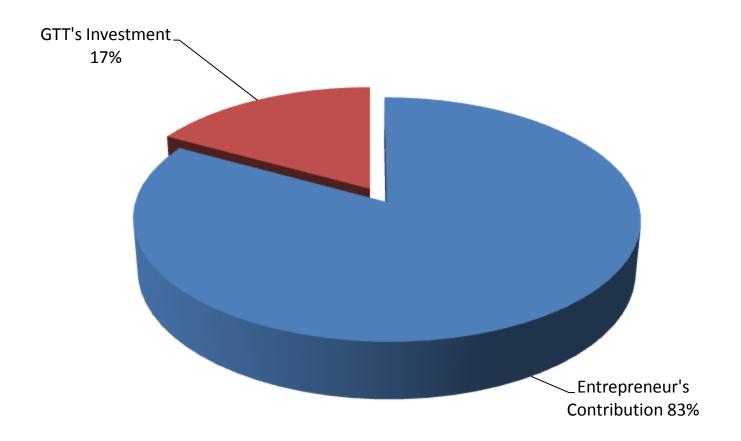

- Entrepreneur's Contribution BDT 488,000
- GTT's Investment BDT 100,000
- Total Capital BDT 588,000