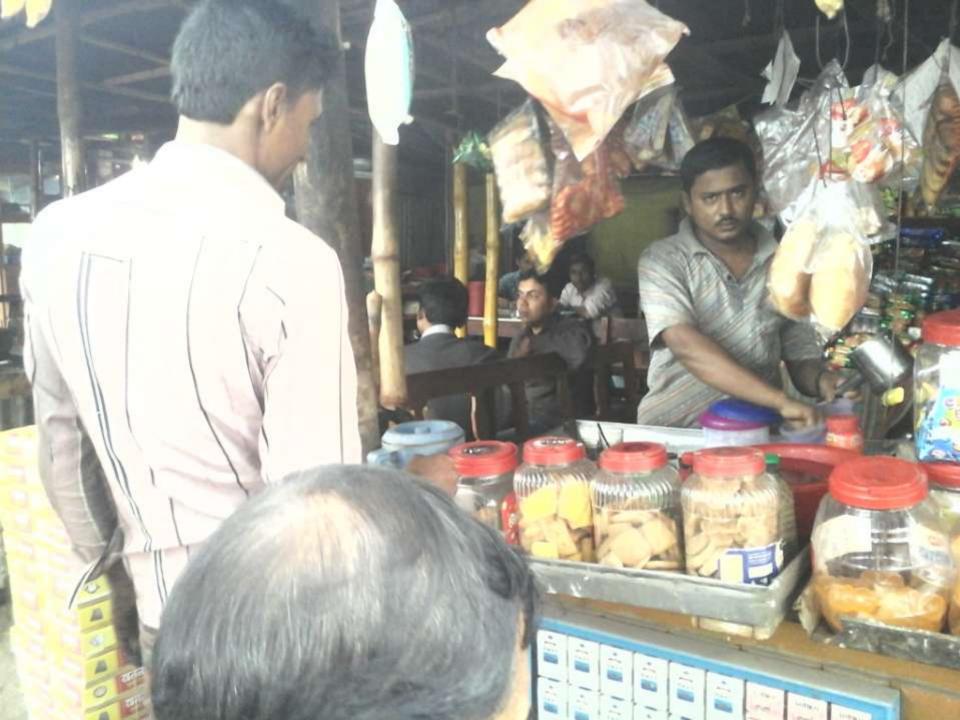

| Business Name                                             | : | Uzzal Variety store                                                                      |
|-----------------------------------------------------------|---|------------------------------------------------------------------------------------------|
| Address/ Location                                         | : | Satiantala Bazar, Bagherpara, Jessore.                                                   |
| Total Investment in BDT                                   | : | Tk. 588,000                                                                              |
| Financing                                                 | : | Self Tk. 488,000 (from existing business)<br>Required Investment Tk. 100,000 (as equity) |
| Present salary/drawings from business                     | : | BDT 5,000 ( Five thousand)                                                               |
| Proposed Salary                                           | : | BDT 6,000 (Six thousand)                                                                 |
| Proposed Business<br>Implementation Plan                  |   |                                                                                          |
| (i) % of present gross profit margin                      | : | On an Average 15%                                                                        |
| (ii) Estimated % of proposed gross profit margin          | : | On an Average 15%                                                                        |
| (iii) In future risk mgt. plan (from fire, disaster etc.) | : |                                                                                          |
|                                                           |   |                                                                                          |