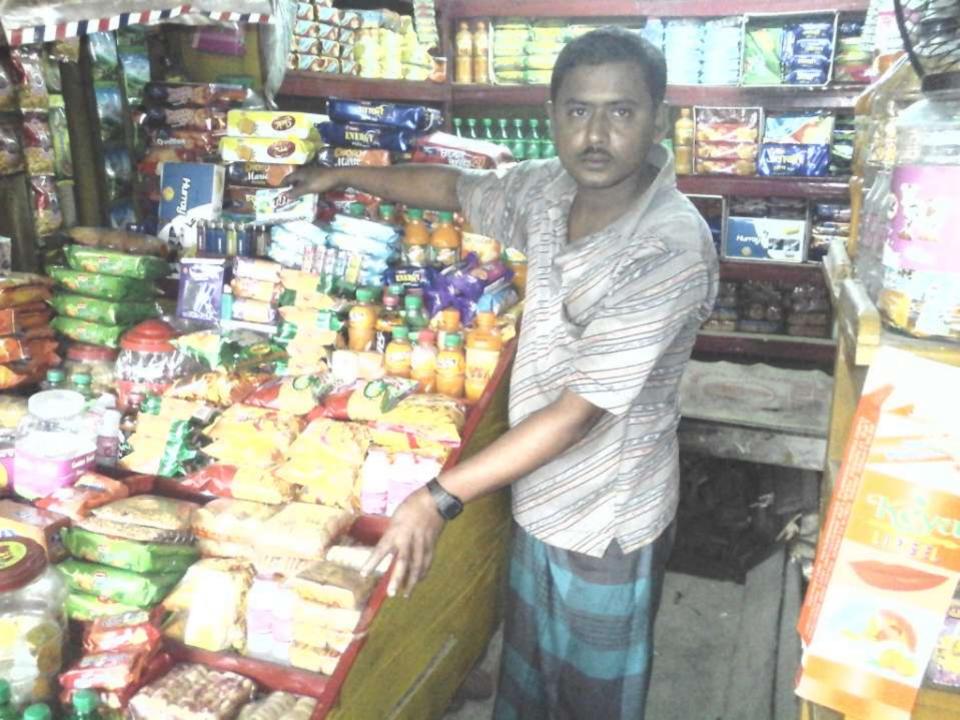

| Business Name                                             | : | Uzzal Variety store                                                                      |
|-----------------------------------------------------------|---|------------------------------------------------------------------------------------------|
| Address/ Location                                         | : | Satiantala Bazar, Bagherpara, Jessore.                                                   |
| Total Investment in BDT                                   | : | Tk. 588,000                                                                              |
| Financing                                                 | : | Self Tk. 488,000 (from existing business)<br>Required Investment Tk. 100,000 (as equity) |
| Present salary/drawings from business                     | : | BDT 5,000 ( Five thousand)                                                               |
| Proposed Salary                                           | : | BDT 6,000 (Six thousand)                                                                 |
| Proposed Business<br>Implementation Plan                  |   |                                                                                          |
| (i) % of present gross profit margin                      | : | On an Average 15%                                                                        |
| (ii) Estimated % of proposed gross profit margin          | : | On an Average 15%                                                                        |
| (iii) In future risk mgt. plan (from fire, disaster etc.) | : |                                                                                          |
|                                                           |   |                                                                                          |