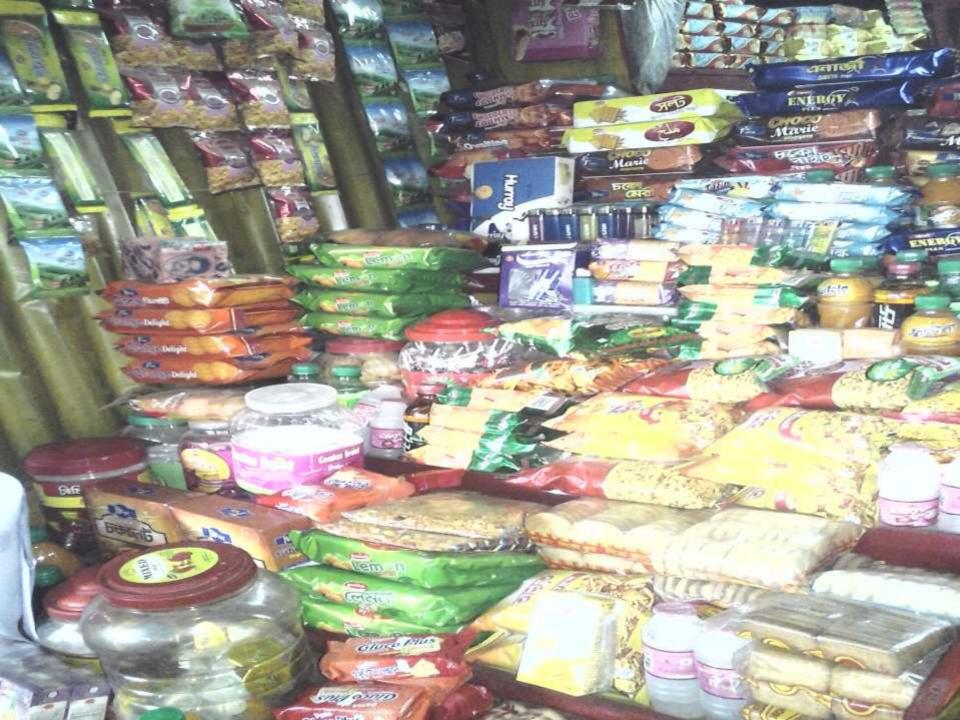

| Business Name                                             | : | Uzzal Variety store                                                                      |
|-----------------------------------------------------------|---|------------------------------------------------------------------------------------------|
| Address/ Location                                         | : | Satiantala Bazar, Bagherpara, Jessore.                                                   |
| Total Investment in BDT                                   | : | Tk. 588,000                                                                              |
| Financing                                                 | : | Self Tk. 488,000 (from existing business)<br>Required Investment Tk. 100,000 (as equity) |
| Present salary/drawings from business                     | : | BDT 5,000 ( Five thousand)                                                               |
| Proposed Salary                                           | : | BDT 6,000 (Six thousand)                                                                 |
| Proposed Business<br>Implementation Plan                  |   |                                                                                          |
| (i) % of present gross profit margin                      | : | On an Average 15%                                                                        |
| (ii) Estimated % of proposed gross profit margin          | : | On an Average 15%                                                                        |
| (iii) In future risk mgt. plan (from fire, disaster etc.) | : |                                                                                          |
|                                                           |   |                                                                                          |

| Particulars                                                                                                     |                                                   |         | Proposed<br>(BDT) | Total<br>(BDT) |
|-----------------------------------------------------------------------------------------------------------------|---------------------------------------------------|---------|-------------------|----------------|
| Existing                                                                                                        | Proposed                                          |         |                   |                |
| Investment in products (Tea, Battle Leaf,<br>oil, egg, sugar, soap, chocolate, biscuit<br>and soft drinks etc.) | Investment in products (confectionery items etc.) | 205,000 | 100,000           | 305,000        |
| Investment in Machineries (fan-2, light et                                                                      | 2,000                                             | -       | 2,000             |                |
| Advance for Shop                                                                                                | 200,000                                           | -       | 200,000           |                |
| Cash in hand                                                                                                    | 4,400                                             |         | 4,400             |                |
| Decoration (fixture and fittings)                                                                               | 18,700                                            | -       | 18,700            |                |
| Debtors (Since January, 2016 to at prese                                                                        | 57,900                                            | -       | 57,900            |                |
| Total Capital                                                                                                   | 488,000                                           | 100,000 | 588,000           |                |