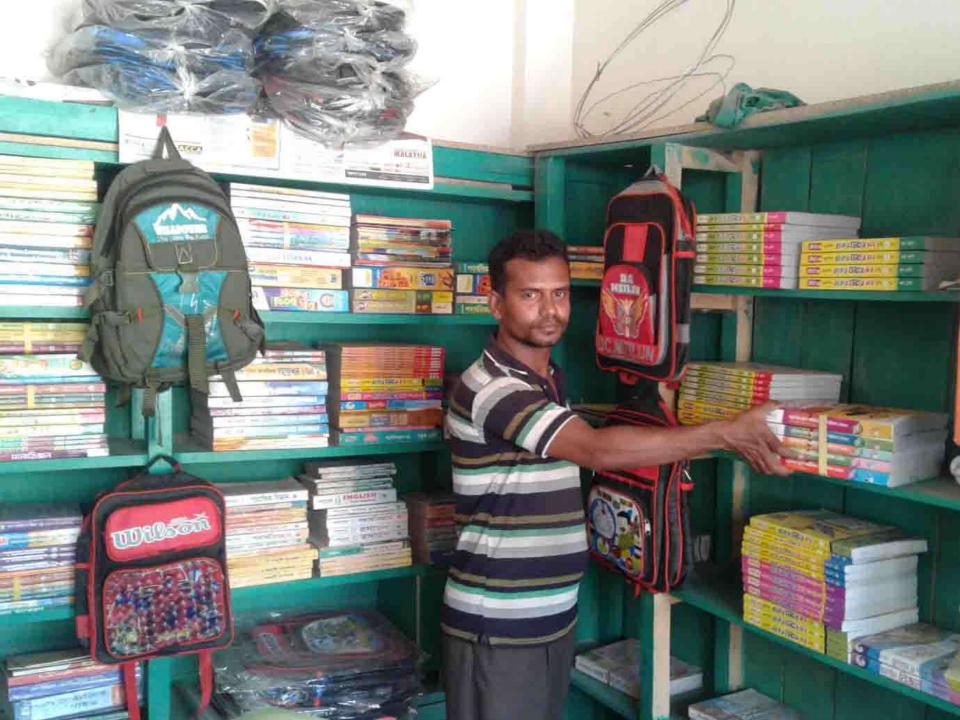

## **BRIEF BIO OF THE PROPOSED NOBIN UDYOKTA**

| Name and address                                                                                                                      | : | Md. Shahi Fakir<br>Vill: Zogipara, Union: 03 no. Saghata, Post: Munshir hat, Upazila:<br>Saghata, District: Gaibandha.                                                                                                    |
|---------------------------------------------------------------------------------------------------------------------------------------|---|---------------------------------------------------------------------------------------------------------------------------------------------------------------------------------------------------------------------------|
| Age                                                                                                                                   | : | 31 years                                                                                                                                                                                                                  |
| Marital status                                                                                                                        | : | Unmarried                                                                                                                                                                                                                 |
| Children                                                                                                                              | : | N/A                                                                                                                                                                                                                       |
| No. of siblings:                                                                                                                      | : | 01 (One) Brother and 02 (Two) Sisters                                                                                                                                                                                     |
| Parent's and GB related Info:<br>(i) Who is GB member<br>(ii) Mother's name<br>(iii) Father's name<br>(iv) GB member's info           |   | Mother✓FatherMst. Shahinur BegumMd. Abdul Mannan FakirBranch: Saghta, Gaibandha, Centre # 2/moLoan no.: 1063/1, Membership since February 30, 2012First Ioan: Tk. 5,000Existing Ioan: Tk. 14,000, Outstanding Loan: 7,580 |
| Further Information:<br>(v) Who pays GB loan installment<br>(vi) Mobile lady<br>(vii) Grameen Education Loan<br>(viii) Any other loan | : | Entrepreneur<br>No<br>Nil<br>Nil                                                                                                                                                                                          |

# **PROPOSED NOBIN UDYOKTA BUSINESS INFO**

| Business Name                                                                                                                                                                                                                                             | : | New Chatro Bondhu Library                                                                |
|-----------------------------------------------------------------------------------------------------------------------------------------------------------------------------------------------------------------------------------------------------------|---|------------------------------------------------------------------------------------------|
| Address/ Location                                                                                                                                                                                                                                         | : | Saghata Bazar, Gaibandha.                                                                |
| Total Investment in BDT                                                                                                                                                                                                                                   | : | Tk. 362,000                                                                              |
| Financing                                                                                                                                                                                                                                                 | : | Self Tk. 242,000 (from existing business)<br>Required Investment Tk. 120,000 (as equity) |
| Present salary/drawings from business                                                                                                                                                                                                                     | : | BDT 5,000 (Five thousand)                                                                |
| Proposed Salary                                                                                                                                                                                                                                           | : | BDT 5,500 (Five thousand five hundred)                                                   |
| <ul> <li>Proposed Business</li> <li>Implementation Plan</li> <li>(i) % of present gross profit<br/>margin</li> <li>(ii) Estimated % of proposed<br/>gross profit margin</li> <li>(iii) In future risk mgt. plan<br/>(from fire, disaster etc.)</li> </ul> | : | On products 15%<br>On products 15%                                                       |