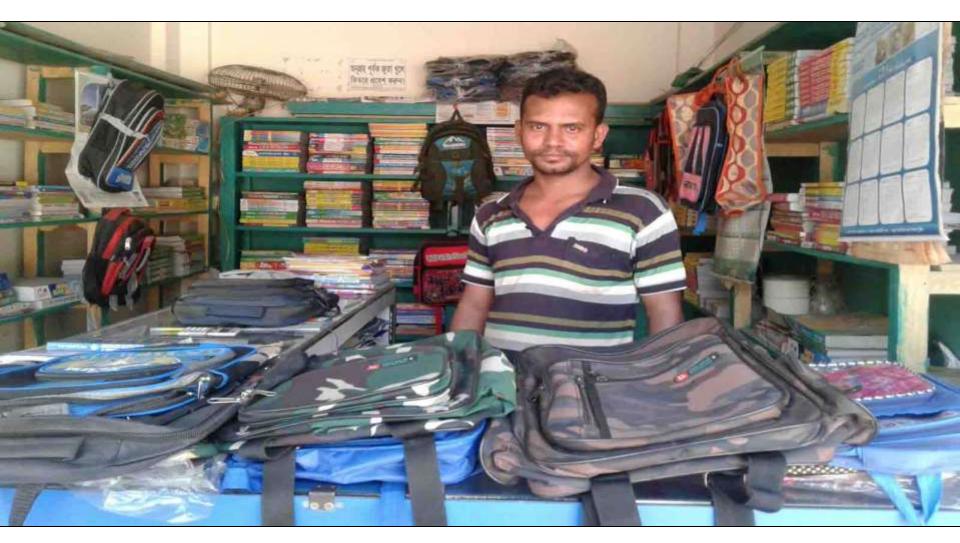

# **PROPOSED NOBIN UDYOKTA BUSINESS INFO**

| Business Name                                                                                                                                                                                                                                             | : | New Chatro Bondhu Library                                                                |
|-----------------------------------------------------------------------------------------------------------------------------------------------------------------------------------------------------------------------------------------------------------|---|------------------------------------------------------------------------------------------|
| Address/ Location                                                                                                                                                                                                                                         | : | Saghata Bazar, Gaibandha.                                                                |
| Total Investment in BDT                                                                                                                                                                                                                                   | : | Tk. 362,000                                                                              |
| Financing                                                                                                                                                                                                                                                 | : | Self Tk. 242,000 (from existing business)<br>Required Investment Tk. 120,000 (as equity) |
| Present salary/drawings from business                                                                                                                                                                                                                     | : | BDT 5,000 (Five thousand)                                                                |
| Proposed Salary                                                                                                                                                                                                                                           | : | BDT 5,500 (Five thousand five hundred)                                                   |
| <ul> <li>Proposed Business</li> <li>Implementation Plan</li> <li>(i) % of present gross profit<br/>margin</li> <li>(ii) Estimated % of proposed<br/>gross profit margin</li> <li>(iii) In future risk mgt. plan<br/>(from fire, disaster etc.)</li> </ul> | : | On products 15%<br>On products 15%                                                       |