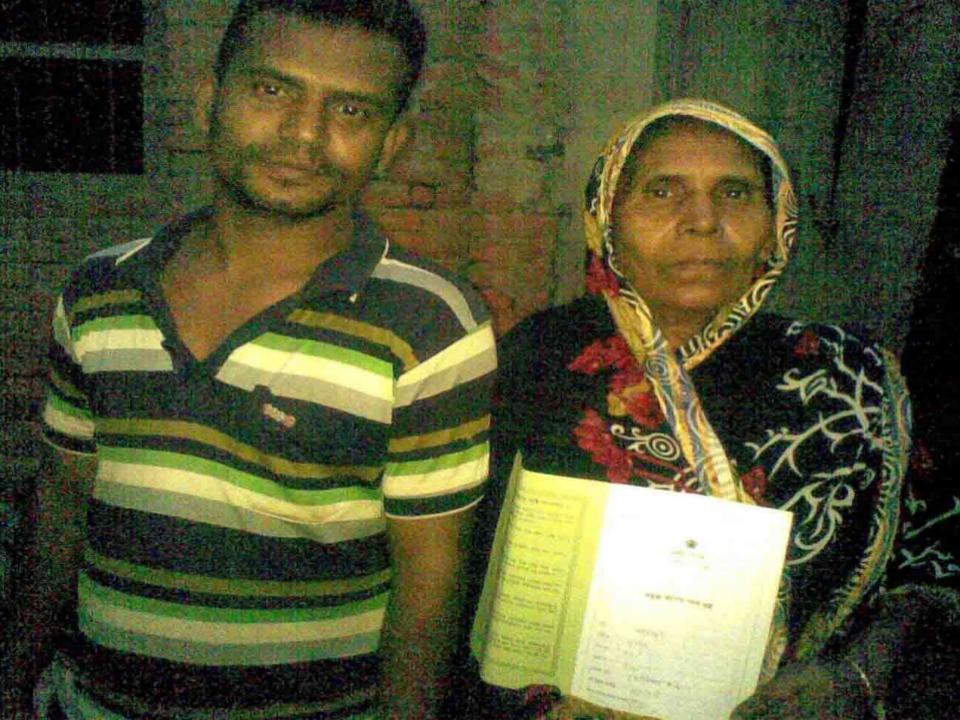

## **BRIEF BIO OF THE PROPOSED NOBIN UDYOKTA**

| Name and address                                                                                                                      | : | Md. Shahi Fakir<br>Vill: Zogipara, Union: 03 no. Saghata, Post: Munshir hat, Upazila:<br>Saghata, District: Gaibandha.                                                                                                    |
|---------------------------------------------------------------------------------------------------------------------------------------|---|---------------------------------------------------------------------------------------------------------------------------------------------------------------------------------------------------------------------------|
| Age                                                                                                                                   | : | 31 years                                                                                                                                                                                                                  |
| Marital status                                                                                                                        | : | Unmarried                                                                                                                                                                                                                 |
| Children                                                                                                                              | : | N/A                                                                                                                                                                                                                       |
| No. of siblings:                                                                                                                      | : | 01 (One) Brother and 02 (Two) Sisters                                                                                                                                                                                     |
| Parent's and GB related Info:<br>(i) Who is GB member<br>(ii) Mother's name<br>(iii) Father's name<br>(iv) GB member's info           |   | Mother✓FatherMst. Shahinur BegumMd. Abdul Mannan FakirBranch: Saghta, Gaibandha, Centre # 2/moLoan no.: 1063/1, Membership since February 30, 2012First Ioan: Tk. 5,000Existing Ioan: Tk. 14,000, Outstanding Loan: 7,580 |
| Further Information:<br>(v) Who pays GB loan installment<br>(vi) Mobile lady<br>(vii) Grameen Education Loan<br>(viii) Any other loan | : | Entrepreneur<br>No<br>Nil<br>Nil                                                                                                                                                                                          |