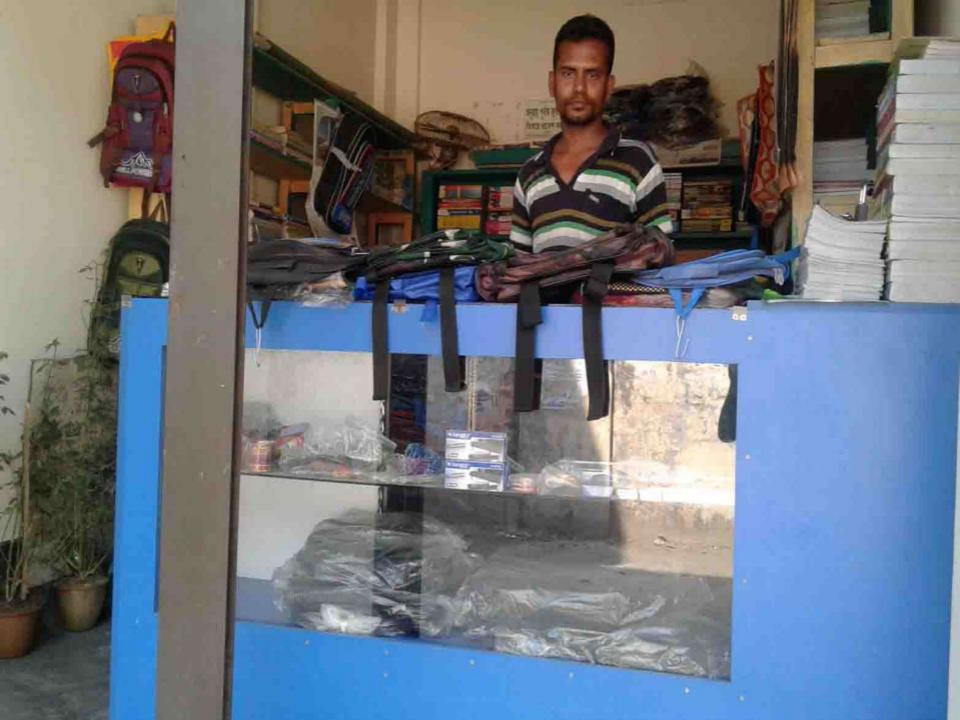

# **PROPOSED NOBIN UDYOKTA BUSINESS INFO**

| Business Name                                                                                                                                                                                                                                             | : | New Chatro Bondhu Library                                                                |
|-----------------------------------------------------------------------------------------------------------------------------------------------------------------------------------------------------------------------------------------------------------|---|------------------------------------------------------------------------------------------|
| Address/ Location                                                                                                                                                                                                                                         | : | Saghata Bazar, Gaibandha.                                                                |
| Total Investment in BDT                                                                                                                                                                                                                                   | : | Tk. 362,000                                                                              |
| Financing                                                                                                                                                                                                                                                 | : | Self Tk. 242,000 (from existing business)<br>Required Investment Tk. 120,000 (as equity) |
| Present salary/drawings from business                                                                                                                                                                                                                     | : | BDT 5,000 (Five thousand)                                                                |
| Proposed Salary                                                                                                                                                                                                                                           | : | BDT 5,500 (Five thousand five hundred)                                                   |
| <ul> <li>Proposed Business</li> <li>Implementation Plan</li> <li>(i) % of present gross profit<br/>margin</li> <li>(ii) Estimated % of proposed<br/>gross profit margin</li> <li>(iii) In future risk mgt. plan<br/>(from fire, disaster etc.)</li> </ul> | : | On products 15%<br>On products 15%                                                       |