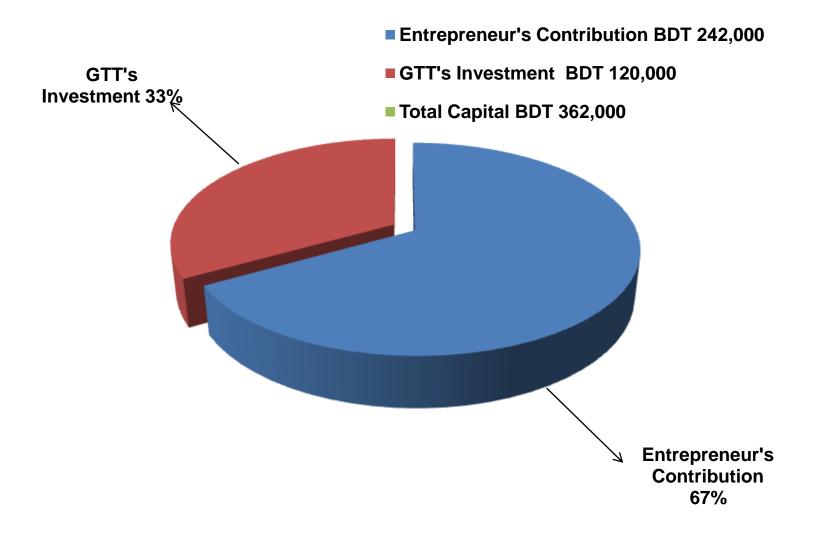

# **PROPOSED NOBIN UDYOKTA BUSINESS INFO**

| Business Name                                                                                                                                                                                                                                             | : | New Chatro Bondhu Library                                                                |
|-----------------------------------------------------------------------------------------------------------------------------------------------------------------------------------------------------------------------------------------------------------|---|------------------------------------------------------------------------------------------|
| Address/ Location                                                                                                                                                                                                                                         | : | Saghata Bazar, Gaibandha.                                                                |
| Total Investment in BDT                                                                                                                                                                                                                                   | : | Tk. 362,000                                                                              |
| Financing                                                                                                                                                                                                                                                 | : | Self Tk. 242,000 (from existing business)<br>Required Investment Tk. 120,000 (as equity) |
| Present salary/drawings from business                                                                                                                                                                                                                     | : | BDT 5,000 (Five thousand)                                                                |
| Proposed Salary                                                                                                                                                                                                                                           | : | BDT 5,500 (Five thousand five hundred)                                                   |
| <ul> <li>Proposed Business</li> <li>Implementation Plan</li> <li>(i) % of present gross profit<br/>margin</li> <li>(ii) Estimated % of proposed<br/>gross profit margin</li> <li>(iii) In future risk mgt. plan<br/>(from fire, disaster etc.)</li> </ul> | : | On products 15%<br>On products 15%                                                       |

| Partic                                                                                                              | Existing<br>Business<br>(BDT)                               | Proposed<br>(BDT) | Total<br>(BDT) |       |
|---------------------------------------------------------------------------------------------------------------------|-------------------------------------------------------------|-------------------|----------------|-------|
| Existing                                                                                                            | Proposed                                                    | (== )             | ()             |       |
| Investment in products<br>(school book, story book,<br>exercise book, file, pen and<br>stationary item, toys, etc.) | hool book, story book, stationary item and school beg etc.) |                   |                |       |
| Investment in equipment (Fa                                                                                         | in, light, Calculator etc.)                                 | 1,000             | -              | 1,000 |
| Cash in hand                                                                                                        | 7,235                                                       | _                 | 7,235          |       |
| Debtors (Since February, 201                                                                                        | 24,430                                                      | _                 | 24,430         |       |
| Advance for Shop                                                                                                    | 40,000                                                      | _                 | 40,000         |       |
| GB Outstanding Loan                                                                                                 | (7,580)                                                     | -                 | (7,580)        |       |
| Decoration (Fixture & Fittings                                                                                      | 29,300                                                      | _                 | 29,300         |       |
| Total Capital                                                                                                       | 242,000                                                     | 120,000           | 362,000        |       |