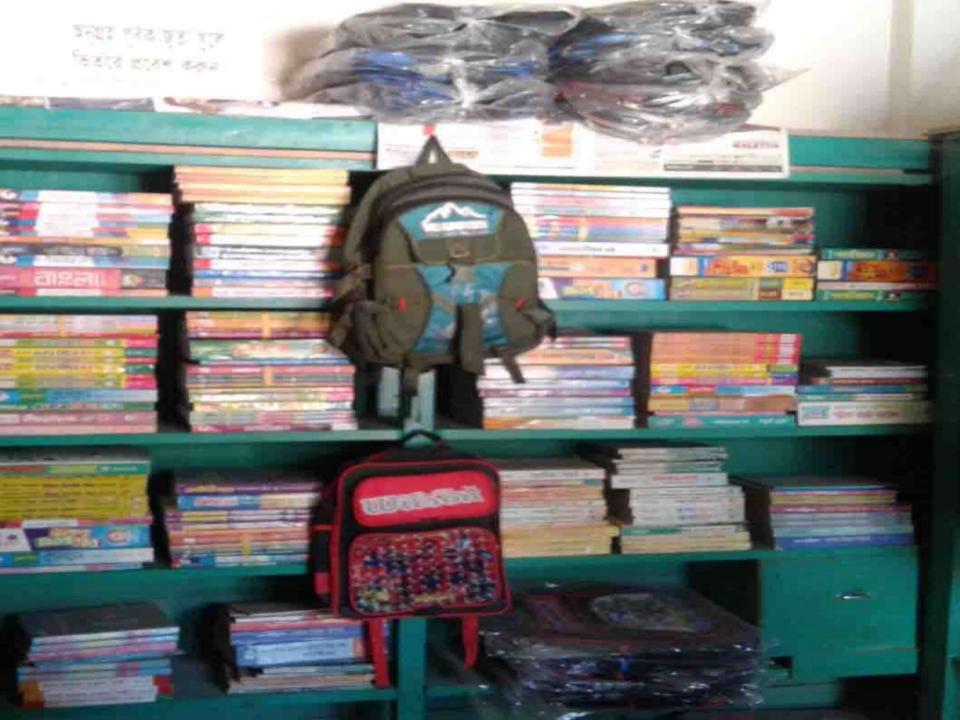

# **PROPOSED NOBIN UDYOKTA BUSINESS INFO**

| Business Name                                                                                                                                                                                                                                             | : | New Chatro Bondhu Library                                                                |
|-----------------------------------------------------------------------------------------------------------------------------------------------------------------------------------------------------------------------------------------------------------|---|------------------------------------------------------------------------------------------|
| Address/ Location                                                                                                                                                                                                                                         | : | Saghata Bazar, Gaibandha.                                                                |
| Total Investment in BDT                                                                                                                                                                                                                                   | : | Tk. 362,000                                                                              |
| Financing                                                                                                                                                                                                                                                 | : | Self Tk. 242,000 (from existing business)<br>Required Investment Tk. 120,000 (as equity) |
| Present salary/drawings from business                                                                                                                                                                                                                     | : | BDT 5,000 (Five thousand)                                                                |
| Proposed Salary                                                                                                                                                                                                                                           | : | BDT 5,500 (Five thousand five hundred)                                                   |
| <ul> <li>Proposed Business</li> <li>Implementation Plan</li> <li>(i) % of present gross profit<br/>margin</li> <li>(ii) Estimated % of proposed<br/>gross profit margin</li> <li>(iii) In future risk mgt. plan<br/>(from fire, disaster etc.)</li> </ul> | : | On products 15%<br>On products 15%                                                       |

| Partic                                                                                                              | Existing<br>Business<br>(BDT)                               | Proposed<br>(BDT) | Total<br>(BDT) |       |
|---------------------------------------------------------------------------------------------------------------------|-------------------------------------------------------------|-------------------|----------------|-------|
| Existing                                                                                                            | Proposed                                                    | (== )             | ()             |       |
| Investment in products<br>(school book, story book,<br>exercise book, file, pen and<br>stationary item, toys, etc.) | hool book, story book, stationary item and school beg etc.) |                   |                |       |
| Investment in equipment (Fa                                                                                         | in, light, Calculator etc.)                                 | 1,000             | -              | 1,000 |
| Cash in hand                                                                                                        | 7,235                                                       | _                 | 7,235          |       |
| Debtors (Since February, 201                                                                                        | 24,430                                                      | _                 | 24,430         |       |
| Advance for Shop                                                                                                    | 40,000                                                      | _                 | 40,000         |       |
| GB Outstanding Loan                                                                                                 | (7,580)                                                     | -                 | (7,580)        |       |
| Decoration (Fixture & Fittings                                                                                      | 29,300                                                      | _                 | 29,300         |       |
| Total Capital                                                                                                       | 242,000                                                     | 120,000           | 362,000        |       |