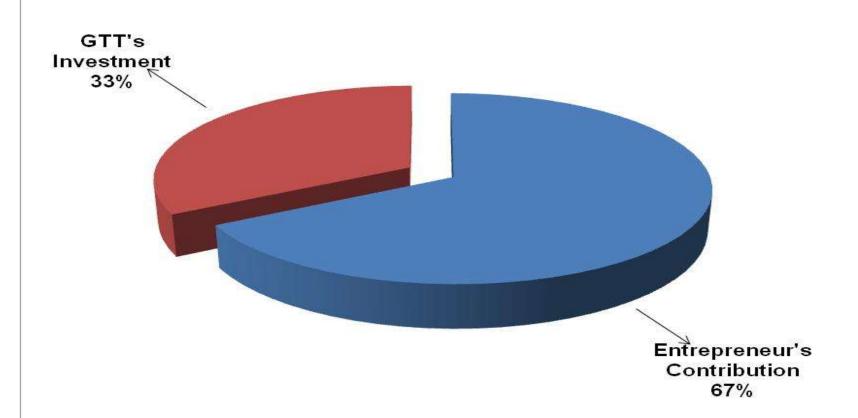

# **SOURCE OF FINANCE**

- ■GTT's Investment BDT 200,000
- Total Capital BDT 606,000