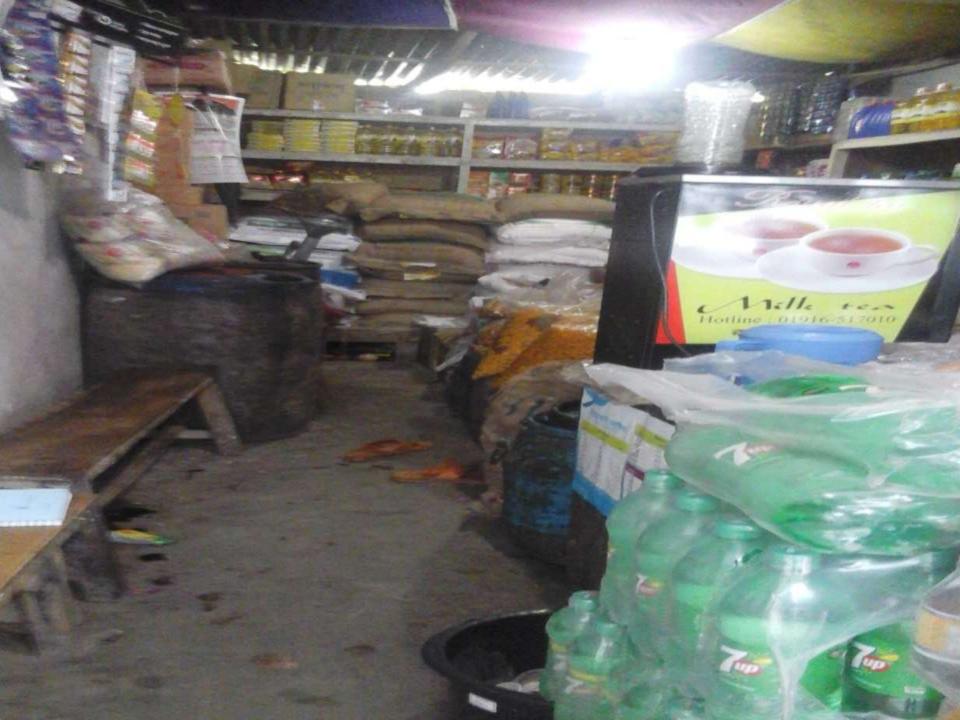

### PROPOSED NOBIN UDYOKTA BUSINESS INFO

| Business Name                                                       | : | Billal Varieties Store                                                                |
|---------------------------------------------------------------------|---|---------------------------------------------------------------------------------------|
| Address/ Location                                                   | : | Mohichail bazar, Chandina, Comilla.                                                   |
| Total Investment in BDT                                             | : | Tk. 423,000                                                                           |
| Financing                                                           | : | Self Tk. 273,000 (from existing business) Required Investment Tk. 150,000 (as equity) |
| Present salary/drawings from business                               | : | Taka 6,000 (Six thousand)                                                             |
| Proposed Salary (estimates)                                         | : | Taka 7,000 (Seven thousand)                                                           |
| Proposed Business Implementation Plan (i) % of present gross profit |   | On the decate 400/                                                                    |
| <ul><li>(i) % of present gross profit margin</li></ul>              | : | On products 10%.                                                                      |
| (ii) Estimated % of proposed gross profit margin                    | : | On products 10%.                                                                      |
| (iii) In future risk mgt. plan<br>(from fire, disaster etc.)        | : |                                                                                       |

### INFO ON EXISTING BUSINESS OPERATIONS

| Dantiandona                                  | EB (BDT) |         |           |  |  |  |  |  |  |
|----------------------------------------------|----------|---------|-----------|--|--|--|--|--|--|
| Particulars                                  | Daily    | Monthly | Yearly    |  |  |  |  |  |  |
| Sales income from products (A)               | 5,000    | 130,000 | 1,560,000 |  |  |  |  |  |  |
| Less: Cost of Sales (Purchase product) (B)   | 4,500    | 117,000 | 1,404,000 |  |  |  |  |  |  |
| Gross Profit (C) [C=(A-B)]                   | 500      | 13,000  | 156,000   |  |  |  |  |  |  |
| Less: Operating Cost:                        |          |         |           |  |  |  |  |  |  |
| Electricity bill                             |          | 1,200   | 14,400    |  |  |  |  |  |  |
| Shop rent                                    |          | 1,000   | 12,000    |  |  |  |  |  |  |
| Night Guard bill                             |          | 200     | 2,400     |  |  |  |  |  |  |
| Mobile bill                                  |          | 300     | 3,600     |  |  |  |  |  |  |
| Conveyance bill                              |          | 500     | 6,000     |  |  |  |  |  |  |
| Present Salary (Self and family)             |          | 6,000   | 72,000    |  |  |  |  |  |  |
| Provision of Bad Debt                        |          | 8       | 91        |  |  |  |  |  |  |
| Other Cost (stationary & Entertainment etc.) |          | 500     | 6,000     |  |  |  |  |  |  |
| Non Cash Item:                               |          |         | 3,000     |  |  |  |  |  |  |
| Depreciation Expenses                        |          | 433     | 5,200     |  |  |  |  |  |  |
| Total Operating Cost (D)                     |          | 10,141  | 121,691   |  |  |  |  |  |  |
| Net Profit (C-D):                            |          | 2,859   | 34,309    |  |  |  |  |  |  |