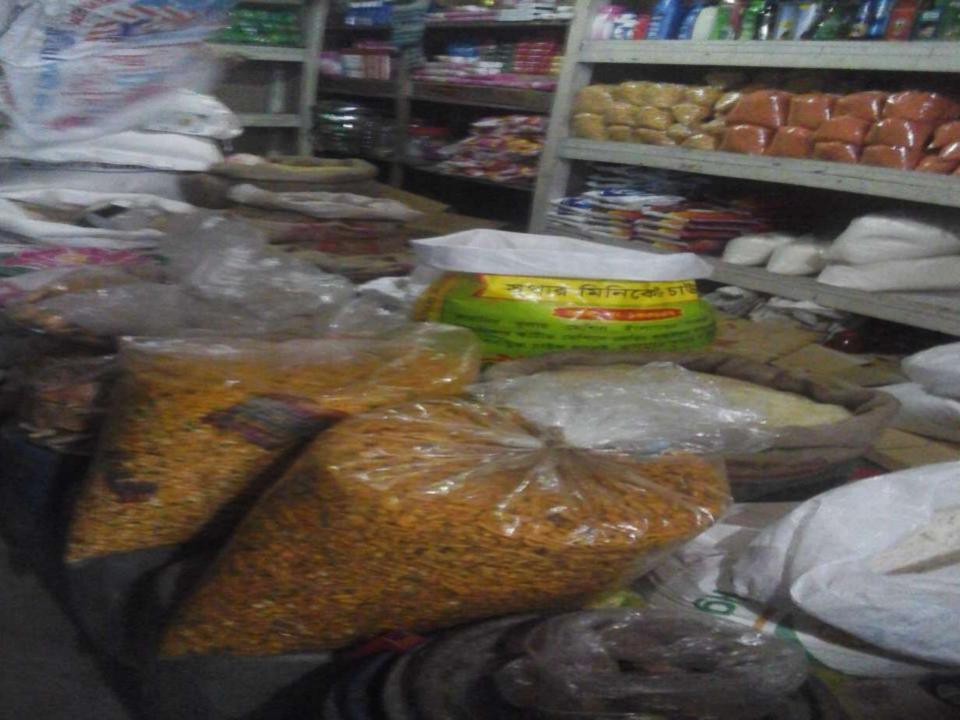

### PROPOSED NOBIN UDYOKTA BUSINESS INFO

| Business Name                                                       | : | Billal Varieties Store                                                                |
|---------------------------------------------------------------------|---|---------------------------------------------------------------------------------------|
| Address/ Location                                                   | : | Mohichail bazar, Chandina, Comilla.                                                   |
| Total Investment in BDT                                             | : | Tk. 423,000                                                                           |
| Financing                                                           | : | Self Tk. 273,000 (from existing business) Required Investment Tk. 150,000 (as equity) |
| Present salary/drawings from business                               | : | Taka 6,000 (Six thousand)                                                             |
| Proposed Salary (estimates)                                         | : | Taka 7,000 (Seven thousand)                                                           |
| Proposed Business Implementation Plan (i) % of present gross profit |   | On the decate 400/                                                                    |
| <ul><li>(i) % of present gross profit margin</li></ul>              | : | On products 10%.                                                                      |
| (ii) Estimated % of proposed gross profit margin                    | : | On products 10%.                                                                      |
| (iii) In future risk mgt. plan<br>(from fire, disaster etc.)        | : |                                                                                       |

### INFO ON EXISTING BUSINESS OPERATIONS

| Dantiandona                                  | EB (BDT) |         |           |  |  |  |  |  |  |
|----------------------------------------------|----------|---------|-----------|--|--|--|--|--|--|
| Particulars                                  | Daily    | Monthly | Yearly    |  |  |  |  |  |  |
| Sales income from products (A)               | 5,000    | 130,000 | 1,560,000 |  |  |  |  |  |  |
| Less: Cost of Sales (Purchase product) (B)   | 4,500    | 117,000 | 1,404,000 |  |  |  |  |  |  |
| Gross Profit (C) [C=(A-B)]                   | 500      | 13,000  | 156,000   |  |  |  |  |  |  |
| Less: Operating Cost:                        |          |         |           |  |  |  |  |  |  |
| Electricity bill                             |          | 1,200   | 14,400    |  |  |  |  |  |  |
| Shop rent                                    |          | 1,000   | 12,000    |  |  |  |  |  |  |
| Night Guard bill                             |          | 200     | 2,400     |  |  |  |  |  |  |
| Mobile bill                                  |          | 300     | 3,600     |  |  |  |  |  |  |
| Conveyance bill                              |          | 500     | 6,000     |  |  |  |  |  |  |
| Present Salary (Self and family)             |          | 6,000   | 72,000    |  |  |  |  |  |  |
| Provision of Bad Debt                        |          | 8       | 91        |  |  |  |  |  |  |
| Other Cost (stationary & Entertainment etc.) |          | 500     | 6,000     |  |  |  |  |  |  |
| Non Cash Item:                               |          |         | 3,000     |  |  |  |  |  |  |
| Depreciation Expenses                        |          | 433     | 5,200     |  |  |  |  |  |  |
| Total Operating Cost (D)                     |          | 10,141  | 121,691   |  |  |  |  |  |  |
| Net Profit (C-D):                            |          | 2,859   | 34,309    |  |  |  |  |  |  |