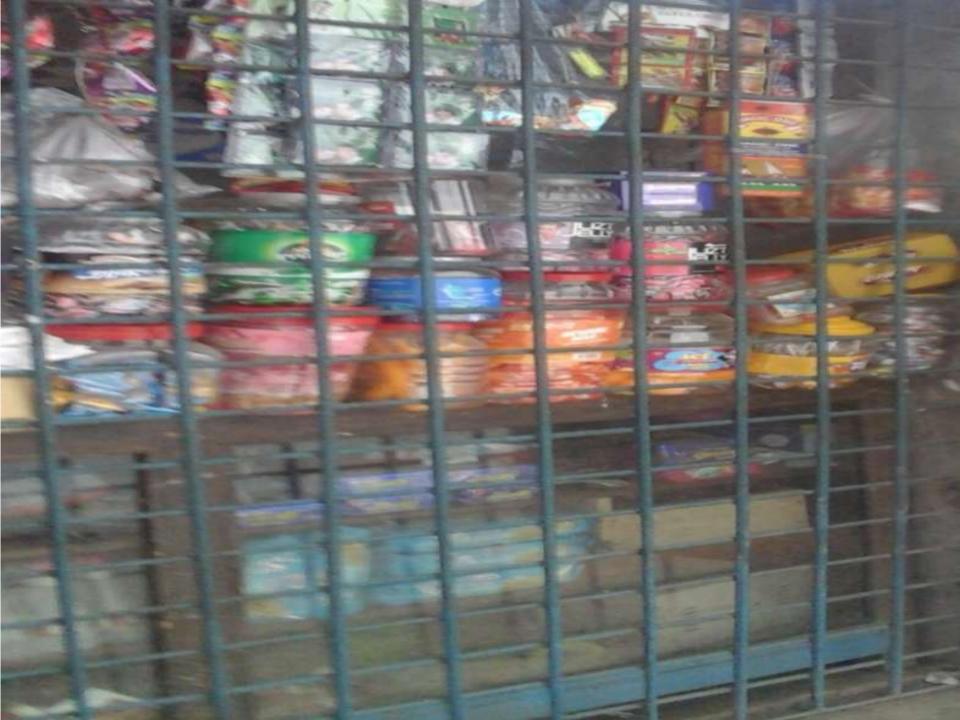

### PROPOSED NOBIN UDYOKTA BUSINESS INFO

| Business Name                                                       | : | Billal Varieties Store                                                                |
|---------------------------------------------------------------------|---|---------------------------------------------------------------------------------------|
| Address/ Location                                                   | : | Mohichail bazar, Chandina, Comilla.                                                   |
| Total Investment in BDT                                             | : | Tk. 423,000                                                                           |
| Financing                                                           | : | Self Tk. 273,000 (from existing business) Required Investment Tk. 150,000 (as equity) |
| Present salary/drawings from business                               | : | Taka 6,000 (Six thousand)                                                             |
| Proposed Salary (estimates)                                         | : | Taka 7,000 (Seven thousand)                                                           |
| Proposed Business Implementation Plan (i) % of present gross profit |   | On the decate 400/                                                                    |
| <ul><li>(i) % of present gross profit margin</li></ul>              | : | On products 10%.                                                                      |
| (ii) Estimated % of proposed gross profit margin                    | : | On products 10%.                                                                      |
| (iii) In future risk mgt. plan<br>(from fire, disaster etc.)        | : |                                                                                       |

### INFO ON EXISTING BUSINESS OPERATIONS

| Dantiandona                                  | EB (BDT) |         |           |  |  |  |  |  |  |
|----------------------------------------------|----------|---------|-----------|--|--|--|--|--|--|
| Particulars                                  | Daily    | Monthly | Yearly    |  |  |  |  |  |  |
| Sales income from products (A)               | 5,000    | 130,000 | 1,560,000 |  |  |  |  |  |  |
| Less: Cost of Sales (Purchase product) (B)   | 4,500    | 117,000 | 1,404,000 |  |  |  |  |  |  |
| Gross Profit (C) [C=(A-B)]                   | 500      | 13,000  | 156,000   |  |  |  |  |  |  |
| Less: Operating Cost:                        |          |         |           |  |  |  |  |  |  |
| Electricity bill                             |          | 1,200   | 14,400    |  |  |  |  |  |  |
| Shop rent                                    |          | 1,000   | 12,000    |  |  |  |  |  |  |
| Night Guard bill                             |          | 200     | 2,400     |  |  |  |  |  |  |
| Mobile bill                                  |          | 300     | 3,600     |  |  |  |  |  |  |
| Conveyance bill                              |          | 500     | 6,000     |  |  |  |  |  |  |
| Present Salary (Self and family)             |          | 6,000   | 72,000    |  |  |  |  |  |  |
| Provision of Bad Debt                        |          | 8       | 91        |  |  |  |  |  |  |
| Other Cost (stationary & Entertainment etc.) |          | 500     | 6,000     |  |  |  |  |  |  |
| Non Cash Item:                               |          |         | 3,000     |  |  |  |  |  |  |
| Depreciation Expenses                        |          | 433     | 5,200     |  |  |  |  |  |  |
| Total Operating Cost (D)                     |          | 10,141  | 121,691   |  |  |  |  |  |  |
| Net Profit (C-D):                            |          | 2,859   | 34,309    |  |  |  |  |  |  |