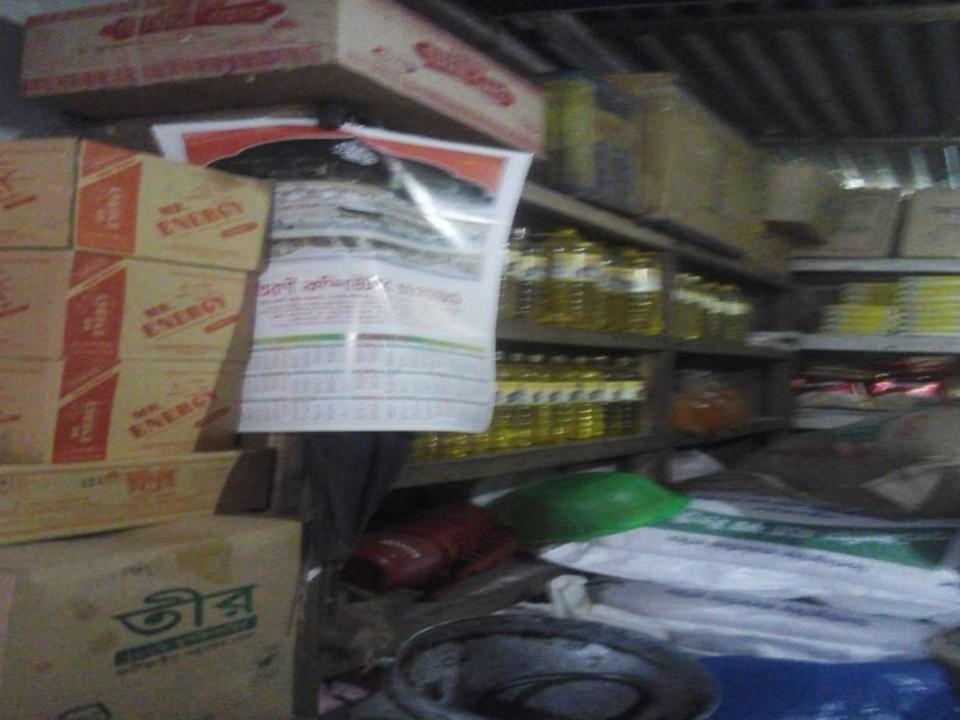

### PROPOSED NOBIN UDYOKTA BUSINESS INFO

| Business Name                                                       | : | Billal Varieties Store                                                                |
|---------------------------------------------------------------------|---|---------------------------------------------------------------------------------------|
| Address/ Location                                                   | : | Mohichail bazar, Chandina, Comilla.                                                   |
| Total Investment in BDT                                             | : | Tk. 423,000                                                                           |
| Financing                                                           | : | Self Tk. 273,000 (from existing business) Required Investment Tk. 150,000 (as equity) |
| Present salary/drawings from business                               | : | Taka 6,000 (Six thousand)                                                             |
| Proposed Salary (estimates)                                         | : | Taka 7,000 (Seven thousand)                                                           |
| Proposed Business Implementation Plan (i) % of present gross profit |   | On the decate 400/                                                                    |
| <ul><li>(i) % of present gross profit margin</li></ul>              | : | On products 10%.                                                                      |
| (ii) Estimated % of proposed gross profit margin                    | : | On products 10%.                                                                      |
| (iii) In future risk mgt. plan<br>(from fire, disaster etc.)        | : |                                                                                       |

### INFO ON EXISTING BUSINESS OPERATIONS

| Dantiandona                                  | EB (BDT) |         |           |  |  |  |  |  |  |
|----------------------------------------------|----------|---------|-----------|--|--|--|--|--|--|
| Particulars                                  | Daily    | Monthly | Yearly    |  |  |  |  |  |  |
| Sales income from products (A)               | 5,000    | 130,000 | 1,560,000 |  |  |  |  |  |  |
| Less: Cost of Sales (Purchase product) (B)   | 4,500    | 117,000 | 1,404,000 |  |  |  |  |  |  |
| Gross Profit (C) [C=(A-B)]                   | 500      | 13,000  | 156,000   |  |  |  |  |  |  |
| Less: Operating Cost:                        |          |         |           |  |  |  |  |  |  |
| Electricity bill                             |          | 1,200   | 14,400    |  |  |  |  |  |  |
| Shop rent                                    |          | 1,000   | 12,000    |  |  |  |  |  |  |
| Night Guard bill                             |          | 200     | 2,400     |  |  |  |  |  |  |
| Mobile bill                                  |          | 300     | 3,600     |  |  |  |  |  |  |
| Conveyance bill                              |          | 500     | 6,000     |  |  |  |  |  |  |
| Present Salary (Self and family)             |          | 6,000   | 72,000    |  |  |  |  |  |  |
| Provision of Bad Debt                        |          | 8       | 91        |  |  |  |  |  |  |
| Other Cost (stationary & Entertainment etc.) |          | 500     | 6,000     |  |  |  |  |  |  |
| Non Cash Item:                               |          |         | 3,000     |  |  |  |  |  |  |
| Depreciation Expenses                        |          | 433     | 5,200     |  |  |  |  |  |  |
| Total Operating Cost (D)                     |          | 10,141  | 121,691   |  |  |  |  |  |  |
| Net Profit (C-D):                            |          | 2,859   | 34,309    |  |  |  |  |  |  |