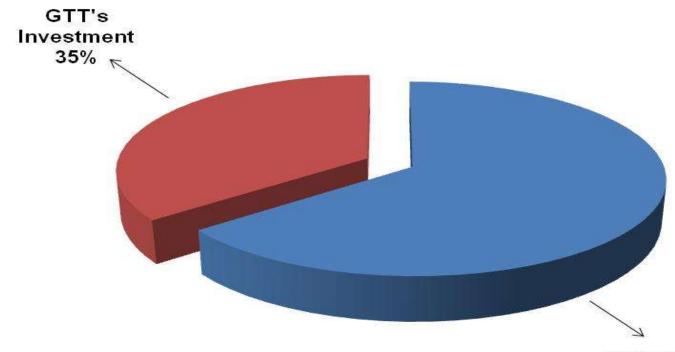

### SOURCE OF FINANCE

- Entrepreneur's Contribution BDT 273,000
- ■GTT's Investment BDT 150,000
- Total Capital BDT 423,000

Entrepreneur's Contribution 65%