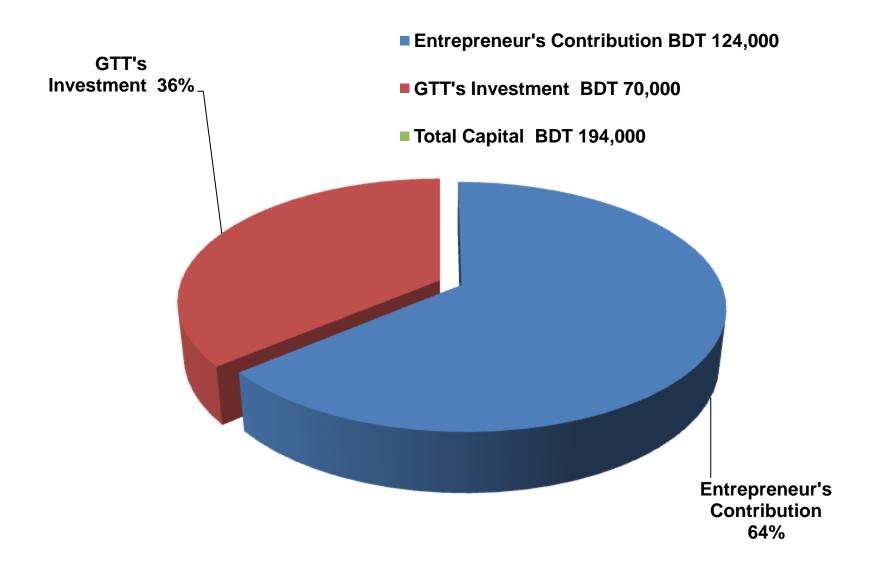

## PROPOSED NOBIN UDYOKTA BUSINESS INFO

| BECIEVINE IN MI                                                                                                                                                                          | 10.1 | KHIN BIBANBER BU KHINBINBAN BINBER                                                   |
|------------------------------------------------------------------------------------------------------------------------------------------------------------------------------------------|------|--------------------------------------------------------------------------------------|
| Business Name                                                                                                                                                                            | :    | Sukkur Pan Store                                                                     |
| Address/ Location                                                                                                                                                                        |      | Onandan Nagar Bazar, Pirgasa, Rangpur.                                               |
| Total Investment in BDT                                                                                                                                                                  |      | Tk. 194,000                                                                          |
| Financing                                                                                                                                                                                | •    | Self Tk. 124,000 (from existing business) Required Investment Tk. 70,000 (as equity) |
| Present salary/drawings from business                                                                                                                                                    | :    | BDT 3,000 (Three thousand)                                                           |
| Proposed Salary                                                                                                                                                                          | :    | BDT 4,000 (Four thousand)                                                            |
| Proposed Business Implementation Plan  (i) % of present gross profit margin  (ii) Estimated % of proposed gross profit margin  (iii) In future risk mgt. plan (from fire, disaster etc.) |      | On products 20%  On products 20%.                                                    |

#### PRESENT & PROPOSED INVESTMENT BREAKDOWN

| Parti                                                                 | Existing                                                                                                            | Proposed          | Total   |         |  |
|-----------------------------------------------------------------------|---------------------------------------------------------------------------------------------------------------------|-------------------|---------|---------|--|
| Existing                                                              | Proposed                                                                                                            | Business<br>(BDT) | (BDT)   | (BDT)   |  |
| Cosmetics, soft drinks, Biscuits,                                     | Investment in products (Rice, Oil, salt, Sugar, cosmetics item, charger, light, mashla, Betel nut, Betel leaf etc.) | 47,520            | 70,000  | 117,520 |  |
| Investment in Machineries & Equ<br>01, fan-01, light-04, sound box, s | 34,590                                                                                                              | -                 | 34,590  |         |  |
| Cash in hand                                                          | 2,385                                                                                                               | -                 | 2,385   |         |  |
| Debtors (Since January, 2016 to                                       | at present)                                                                                                         | 11,885            | -       | 11,885  |  |
| Creditors (Since January, 2016                                        | (1,700)                                                                                                             | -                 | (1,700) |         |  |
| Decoration (fixture and fittings)                                     | 9,320                                                                                                               | -                 | 9,320   |         |  |
| Advance for Shop                                                      | 20,000                                                                                                              | -                 | 20,000  |         |  |
| Total                                                                 | 124,000                                                                                                             | 70,000            | 194,000 |         |  |