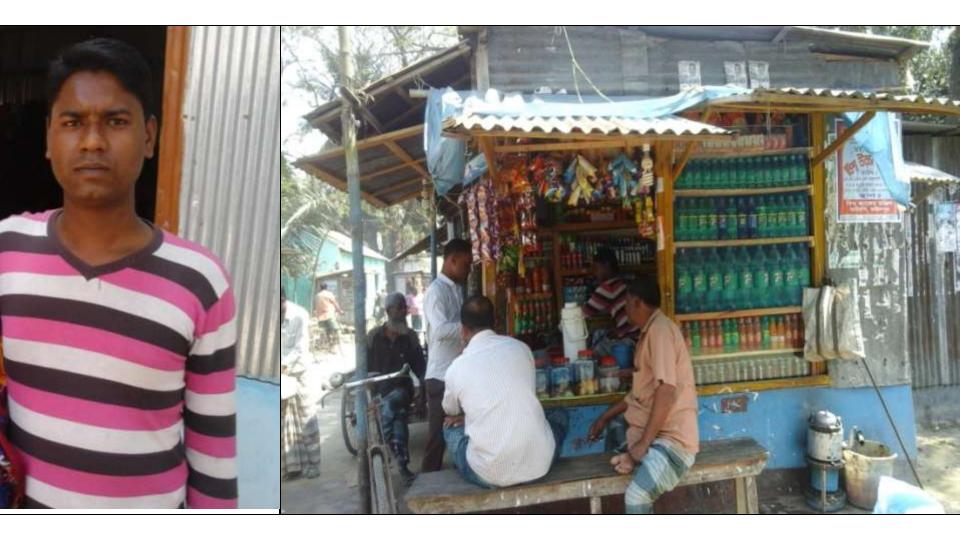

### BRIEF BIO OF THE PROPOSED NOBIN UDYOKTA

| Name and address                                                                                                                                                       | :     | Md. Sukur Ali Vill: khamar Noyabari, Union: Onandanagar, Post: Onandanagar, Upazila: Pirgasa, District: Rangpur.                                                                                                                                        |
|------------------------------------------------------------------------------------------------------------------------------------------------------------------------|-------|---------------------------------------------------------------------------------------------------------------------------------------------------------------------------------------------------------------------------------------------------------|
| Age                                                                                                                                                                    | :     | 24 years                                                                                                                                                                                                                                                |
| Marital status                                                                                                                                                         | :     | Married                                                                                                                                                                                                                                                 |
| Children                                                                                                                                                               | :     | Nil                                                                                                                                                                                                                                                     |
| No. of siblings:                                                                                                                                                       | :     | 05 (Five) Brothers                                                                                                                                                                                                                                      |
| Parent's and GB related Info: (i) Who is GB member (ii) Mother's name (iii) Father's name (iv) GB member's info  Further Information: (v) Who pays GB loan installment | : : : | Mother  Mst: Somiron Begum  Md. Abdul Barek  Branch: Onandanagar, pirgasa, Centre # 41/mo,  Loan no.: 8530, Member since February 26, 2013  First loan: Tk. 5,000  Existing loan: Tk. 30,000, Outstanding Loan: TK. 2,736  Entrepreneur's Elder brother |
| <ul><li>(vi) Mobile lady</li><li>(vii) Grameen Education Loan</li><li>(viii) Any other loan</li></ul>                                                                  | :     | No<br>Nil<br>Nil                                                                                                                                                                                                                                        |

## PROPOSED NOBIN UDYOKTA BUSINESS INFO

| BECIEVINE IN MI                                                                                                                                                                          | 10.1 | KHIN BIBANBER BU KHINBINBAN BINBER                                                   |
|------------------------------------------------------------------------------------------------------------------------------------------------------------------------------------------|------|--------------------------------------------------------------------------------------|
| Business Name                                                                                                                                                                            | :    | Sukkur Pan Store                                                                     |
| Address/ Location                                                                                                                                                                        |      | Onandan Nagar Bazar, Pirgasa, Rangpur.                                               |
| Total Investment in BDT                                                                                                                                                                  |      | Tk. 194,000                                                                          |
| Financing                                                                                                                                                                                | •    | Self Tk. 124,000 (from existing business) Required Investment Tk. 70,000 (as equity) |
| Present salary/drawings from business                                                                                                                                                    | :    | BDT 3,000 (Three thousand)                                                           |
| Proposed Salary                                                                                                                                                                          | :    | BDT 4,000 (Four thousand)                                                            |
| Proposed Business Implementation Plan  (i) % of present gross profit margin  (ii) Estimated % of proposed gross profit margin  (iii) In future risk mgt. plan (from fire, disaster etc.) |      | On products 20%  On products 20%.                                                    |