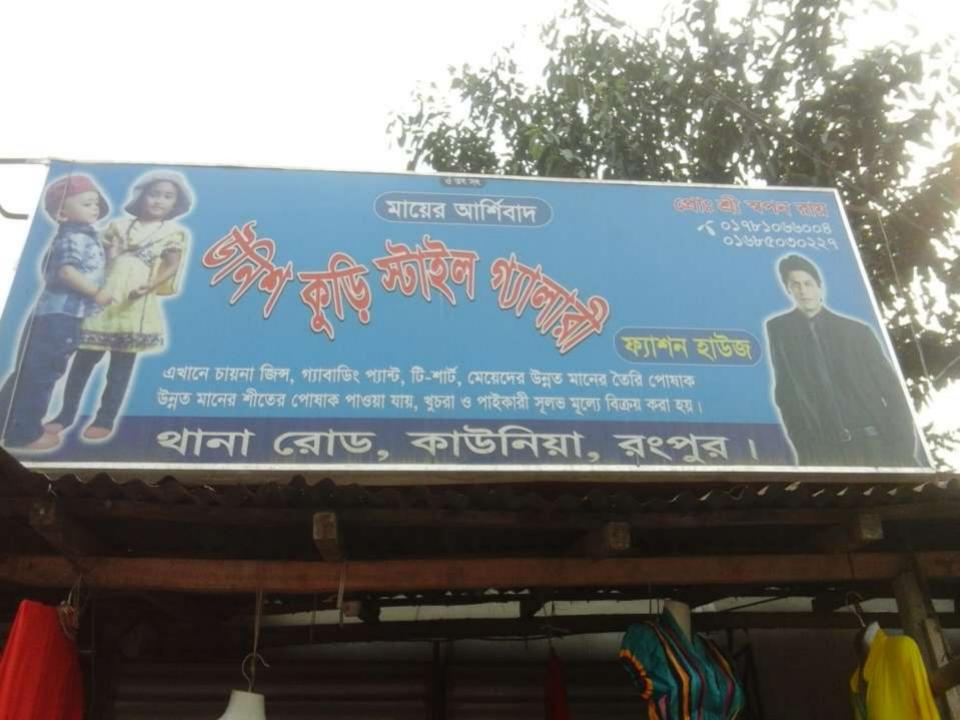

Proposed NU Business Name: Unish Kuri Style Gallery

Business Category: Clothing & Apparels

Project Identified by: Md. Walliur Rahman, Asst. Officer, Kawnia Unit, Rangpur Business Proposal Prepared by: Fahina Yesmin Happy

## PROPOSED NOBIN UDYOKTA BUSINESS INFO

| Business Name                                                | : | Unish Kuri Style Gallery                                                              |
|--------------------------------------------------------------|---|---------------------------------------------------------------------------------------|
| Address/ Location                                            | : | Jamtola Thana Road, Kawnia, Rangpur.                                                  |
| Total Investment in BDT                                      | : | Tk. 499,000                                                                           |
| Financing                                                    |   | Self Tk. 379,000 (from existing business) Required Investment Tk. 120,000 (as equity) |
| Present salary/drawings from business                        | • | BDT 5,500 (Five thousand five hundred)                                                |
| Proposed Salary                                              | : | BDT 7,000 (Seven thousand)                                                            |
| Proposed Business Implementation Plan                        |   |                                                                                       |
| (i) % of present gross profit margin                         | : | On products 20%                                                                       |
| (ii) Estimated % of proposed gross profit margin             | : | On products 20%                                                                       |
| (iii) In future risk mgt. plan<br>(from fire, disaster etc.) | : |                                                                                       |