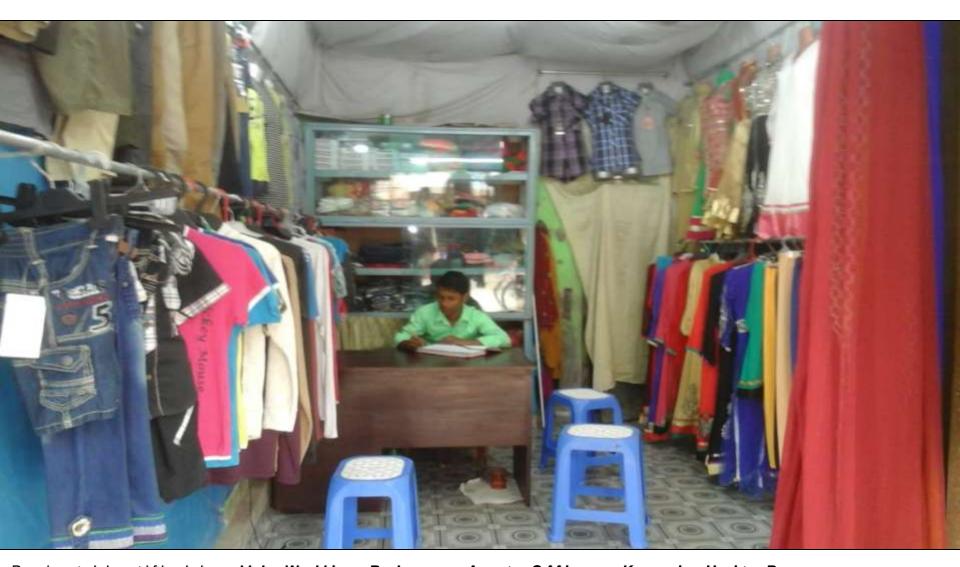

## PROPOSED NOBIN UDYOKTA BUSINESS INFO

| Business Name                                                | : | Unish Kuri Style Gallery                                                              |
|--------------------------------------------------------------|---|---------------------------------------------------------------------------------------|
| Address/ Location                                            | : | Jamtola Thana Road, Kawnia, Rangpur.                                                  |
| Total Investment in BDT                                      | : | Tk. 499,000                                                                           |
| Financing                                                    |   | Self Tk. 379,000 (from existing business) Required Investment Tk. 120,000 (as equity) |
| Present salary/drawings from business                        | • | BDT 5,500 (Five thousand five hundred)                                                |
| Proposed Salary                                              | : | BDT 7,000 (Seven thousand)                                                            |
| Proposed Business Implementation Plan                        |   |                                                                                       |
| (i) % of present gross profit margin                         | : | On products 20%                                                                       |
| (ii) Estimated % of proposed gross profit margin             | : | On products 20%                                                                       |
| (iii) In future risk mgt. plan<br>(from fire, disaster etc.) | : |                                                                                       |

### PRESENT & PROPOSED INVESTMENT BREAKDOWN

| Particula                                                                                                                            | Existing                                                                                                                             | Proposed          | Total   |          |  |
|--------------------------------------------------------------------------------------------------------------------------------------|--------------------------------------------------------------------------------------------------------------------------------------|-------------------|---------|----------|--|
| Existing                                                                                                                             | Proposed                                                                                                                             | Business<br>(BDT) | (BDT)   | (BDT)    |  |
| Investment in products (Different types of pant, shirt, three pieces, gauge cloth, ladies wear, scarf and others clothing item etc.) | Investment in products (Different types of pant, shirt, three pieces, gauge cloth, ladies wear, scarf and others clothing item etc.) | 246,640           | 120,000 | 366,640  |  |
| Investment in machine & equipme accessories, fan, light etc.)                                                                        | nt (Sewing machine, sewing                                                                                                           | 11,300            | -       | 11,300   |  |
| Cash in hand                                                                                                                         | 4,010                                                                                                                                | -                 | 4,010   |          |  |
| Debtors (Since January, 2016 to a                                                                                                    | 5,370                                                                                                                                | -                 | 5,370   |          |  |
| Creditors (Since December, 2015                                                                                                      | to at Present)                                                                                                                       | (31,000)          | -       | (31,000) |  |
| Advance for Shop                                                                                                                     |                                                                                                                                      | 100,000           | -       | 100,000  |  |
| Decoration (fixture and fittings)                                                                                                    |                                                                                                                                      | 42,680            | -       | 42,680   |  |
| Total Cap                                                                                                                            | oital                                                                                                                                | 379,000           | 120,000 | 499,000  |  |