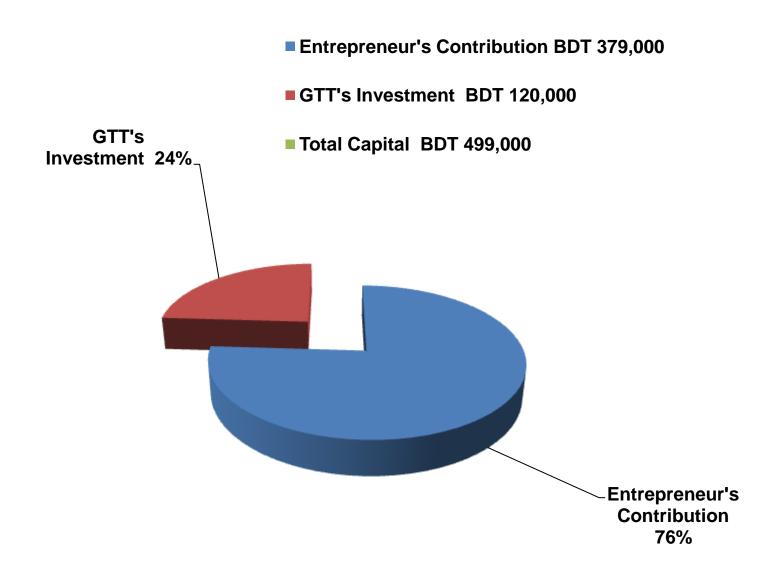

### PRESENT & PROPOSED INVESTMENT BREAKDOWN

| Particula                                                                                                                            | Existing                                                                                                                             | Proposed          | Total   |          |  |
|--------------------------------------------------------------------------------------------------------------------------------------|--------------------------------------------------------------------------------------------------------------------------------------|-------------------|---------|----------|--|
| Existing                                                                                                                             | Proposed                                                                                                                             | Business<br>(BDT) | (BDT)   | (BDT)    |  |
| Investment in products (Different types of pant, shirt, three pieces, gauge cloth, ladies wear, scarf and others clothing item etc.) | Investment in products (Different types of pant, shirt, three pieces, gauge cloth, ladies wear, scarf and others clothing item etc.) | 246,640           | 120,000 | 366,640  |  |
| Investment in machine & equipme accessories, fan, light etc.)                                                                        | nt (Sewing machine, sewing                                                                                                           | 11,300            | -       | 11,300   |  |
| Cash in hand                                                                                                                         | 4,010                                                                                                                                | -                 | 4,010   |          |  |
| Debtors (Since January, 2016 to a                                                                                                    | 5,370                                                                                                                                | -                 | 5,370   |          |  |
| Creditors (Since December, 2015                                                                                                      | to at Present)                                                                                                                       | (31,000)          | -       | (31,000) |  |
| Advance for Shop                                                                                                                     |                                                                                                                                      | 100,000           | -       | 100,000  |  |
| Decoration (fixture and fittings)                                                                                                    |                                                                                                                                      | 42,680            | -       | 42,680   |  |
| Total Cap                                                                                                                            | oital                                                                                                                                | 379,000           | 120,000 | 499,000  |  |