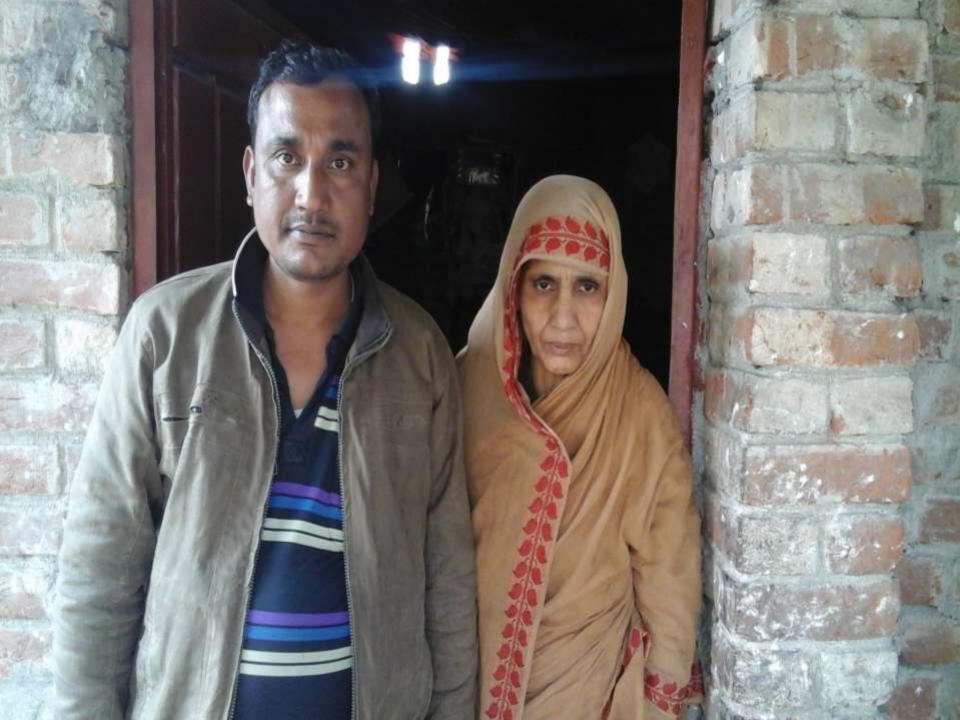

### BRIEF BIO OF THE PROPOSED NOBIN UDYOKTA

| Name and address                                                                                                          |   | Md. Anowar Hossain Dalowar  Vill: Putimari, Union: 06 no. Chandanpur, Post: Shampur,  Upazila: Sadar, District: Rangpur. |  |  |
|---------------------------------------------------------------------------------------------------------------------------|---|--------------------------------------------------------------------------------------------------------------------------|--|--|
| Age                                                                                                                       | : | 34 years                                                                                                                 |  |  |
| Marital status                                                                                                            | : | Married                                                                                                                  |  |  |
| Children                                                                                                                  | : | 03 (Three) Daughters                                                                                                     |  |  |
| No. of siblings:                                                                                                          | - | 01 (One) Brother and 01 (One) Sister                                                                                     |  |  |
| Parent's and GB related Info: (i) Who is GB member (ii) Mother's name (iii) Father's name (iv) GB member's info           |   | Mother                                                                                                                   |  |  |
| Further Information: (v) Who pays GB loan installment (vi) Mobile lady (vii) Grameen Education Loan (viii) Any other loan |   | N/A<br>No<br>Nil<br>Nil                                                                                                  |  |  |

### BRIEF HISTORY OF GB LOAN UTILIZATION BY FAMILY

- Mst. Saleha Begum is a GB member since February 25, 2001 at first she took GB loan BDT 8,000 (Eight thousand).
- Successively several times she utilized GB loan for raring cows, arrange marriage of her daughter and purchased land for cultivation purposes.
- Finally GB loan helped her to improve economic condition and livelihood.