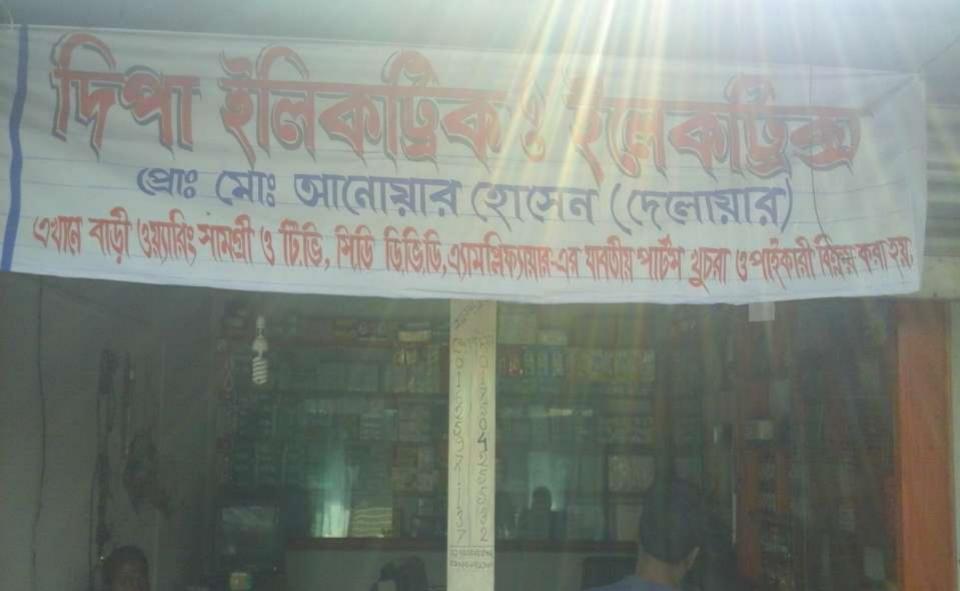

#### Proposed NU Business Name: Dipa Electric & Electronics

Business Category: General Retail & Wholesale

Project Identified by: A. M Saifur Rahman, Officer, Sadar Unit, Rangpur Business Proposal Prepared by: Fahina Yesmin Happy

### PROPOSED NOBIN UDYOKTA BUSINESS INFO

| Business Name                                                | : | Dipa Electric & Electronics                                                           |
|--------------------------------------------------------------|---|---------------------------------------------------------------------------------------|
| Address/ Location                                            | : | Hazir Market, Shempur station road, bodorganj, Rangpur.                               |
| Total Investment in BDT                                      | : | Tk. 282,000                                                                           |
| Financing                                                    | : | Self Tk. 182,000 (from existing business) Required Investment Tk. 100,000 (as equity) |
| Present salary/drawings from business                        | : | BDT 16,000 (Sixteen thousand)                                                         |
| Proposed Salary                                              | : | BDT 17,000 (Seventeen thousand )                                                      |
| Proposed Business Implementation Plan                        |   |                                                                                       |
| (i) % of present gross profit margin                         | : | On products 20% and Servicing 90%                                                     |
| (ii) Estimated % of proposed gross profit margin             | : | On products 20% and Servicing 90%                                                     |
| (iii) In future risk mgt. plan<br>(from fire, disaster etc.) | : |                                                                                       |