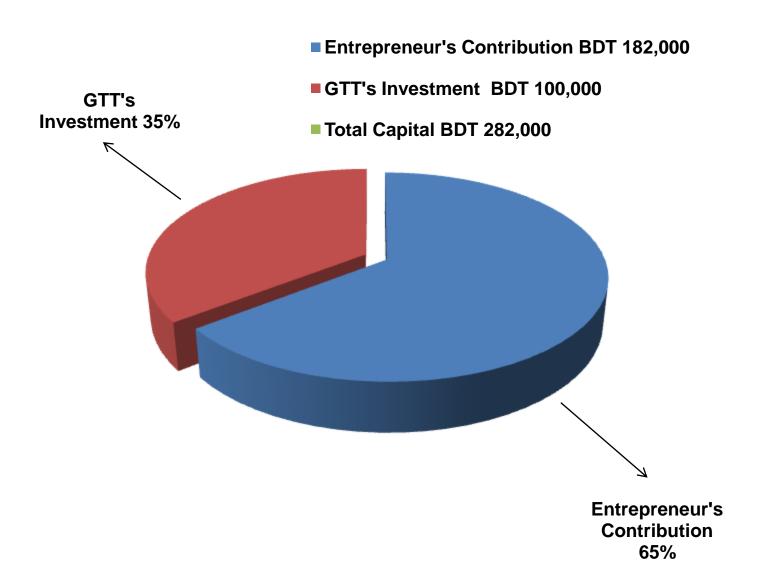

### PRESENT & PROPOSED INVESTMENT BREAKDOWN

| Partice                                                                                | Existing Business (BDT)                                      | Proposed<br>(BDT) | Total<br>(BDT) |         |
|----------------------------------------------------------------------------------------|--------------------------------------------------------------|-------------------|----------------|---------|
| Existing                                                                               | (661)                                                        |                   |                |         |
| Investment in products (Electronics and electrical item and servicing accessories etc. | Investment in products (Electronics and electrical item etc. | 95,536            | 100,000        | 195,536 |
| Investment in machineries & meter, scale machine, speake                               | 9,650                                                        | -                 | 9,650          |         |
| Cash in hand                                                                           | 5,914                                                        | -                 | 5,914          |         |
| Advance for Shop                                                                       | 50,000                                                       | -                 | 50,000         |         |
| Decoration (Fixture & Fittings                                                         | 20,900                                                       | -                 | 20,900         |         |
| Total Capital                                                                          | 182,000                                                      | 100,000           | 282,000        |         |