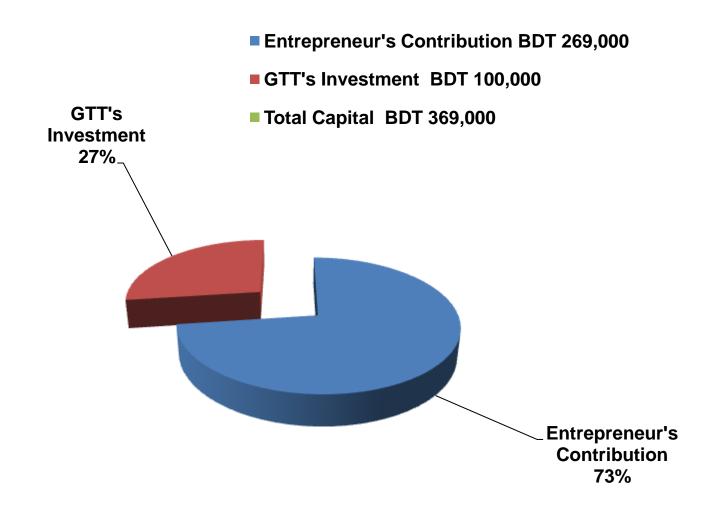

# PROPOSED NOBIN UDYOKTA BUSINESS INFO

| Business Name                                                | : | Leya Cosmetics & Stationary                                                           |
|--------------------------------------------------------------|---|---------------------------------------------------------------------------------------|
| Address/ Location                                            | : | Gongachora bazar, Rangpur.                                                            |
| Total Investment in BDT                                      | : | Tk. 369,000                                                                           |
| Financing                                                    | : | Self Tk. 269,000 (from existing business) Required Investment Tk. 100,000 (as equity) |
| Present salary/drawings from business                        | : | BDT 5,500 (Five thousand five hundred)                                                |
| Proposed Salary                                              |   | BDT 7,500 (Seven thousand five hundred)                                               |
| Proposed Business<br>Implementation Plan                     |   |                                                                                       |
| (i) % of present gross profit margin                         | : | On products 20%                                                                       |
| (ii) Estimated % of proposed gross profit margin             | : | On products 20%                                                                       |
| (iii) In future risk mgt. plan<br>(from fire, disaster etc.) | : |                                                                                       |

## PRESENT & PROPOSED INVESTMENT BREAKDOWN

| Particul                                                         | Particulars E                                                                 |         |                   |         |  |  |
|------------------------------------------------------------------|-------------------------------------------------------------------------------|---------|-------------------|---------|--|--|
| Existing                                                         | Proposed                                                                      | (BDT)   | Proposed<br>(BDT) | (BDT)   |  |  |
| Investment in products (Cosmetics item and Stationary item etc.) | Investment in products (Cosmetics item and Stationary item, soft drinks etc.) | 168,036 | 100,000           | 268,036 |  |  |
| Investment in machine & equ                                      |                                                                               |         |                   |         |  |  |
| fan, light etc.)                                                 |                                                                               | 26,500  | -                 | 26,500  |  |  |
| Cash in hand                                                     |                                                                               |         |                   |         |  |  |
|                                                                  |                                                                               | 4,164   |                   | 4,164   |  |  |
| Advance for Shop                                                 |                                                                               |         | _                 |         |  |  |
|                                                                  |                                                                               | 50,000  |                   | 50,000  |  |  |
| Decoration (fixture and fitting                                  | s)                                                                            |         |                   |         |  |  |
|                                                                  |                                                                               | 20,300  |                   | 20,300  |  |  |
| Total Ca                                                         | pital                                                                         | 269,000 | 100,000           | 369,000 |  |  |