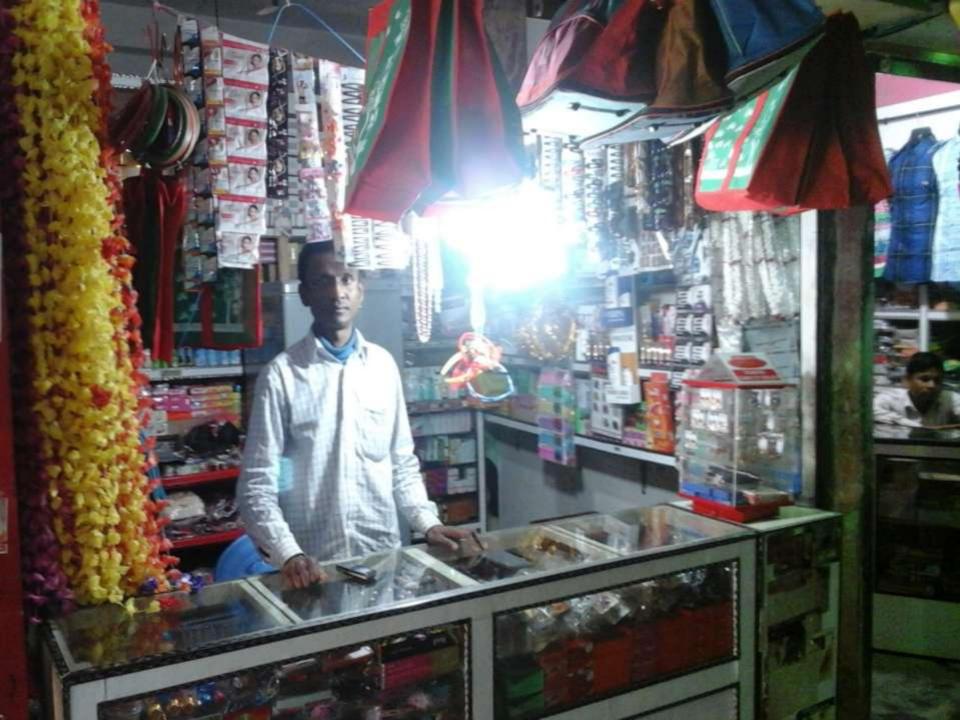

### Proposed NU Business Name: Leya Cosmetics & Stationary

# PROPOSED NOBIN UDYOKTA BUSINESS INFO

| Business Name                                                | : | Leya Cosmetics & Stationary                                                           |
|--------------------------------------------------------------|---|---------------------------------------------------------------------------------------|
| Address/ Location                                            | : | Gongachora bazar, Rangpur.                                                            |
| Total Investment in BDT                                      | : | Tk. 369,000                                                                           |
| Financing                                                    | : | Self Tk. 269,000 (from existing business) Required Investment Tk. 100,000 (as equity) |
| Present salary/drawings from business                        | : | BDT 5,500 (Five thousand five hundred)                                                |
| Proposed Salary                                              |   | BDT 7,500 (Seven thousand five hundred)                                               |
| Proposed Business<br>Implementation Plan                     |   |                                                                                       |
| (i) % of present gross profit margin                         | : | On products 20%                                                                       |
| (ii) Estimated % of proposed gross profit margin             | : | On products 20%                                                                       |
| (iii) In future risk mgt. plan<br>(from fire, disaster etc.) | : |                                                                                       |

# Pictures