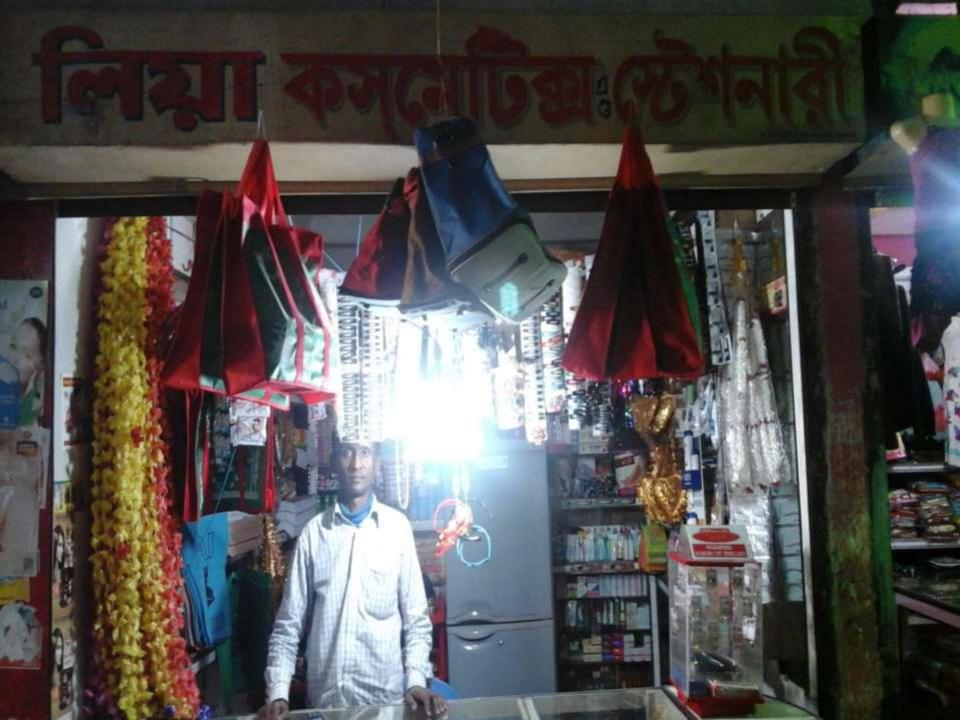

### Proposed NU Business Name: Leya Cosmetics & Stationary

# PROPOSED NOBIN UDYOKTA BUSINESS INFO

| Business Name                                                | : | Leya Cosmetics & Stationary                                                           |
|--------------------------------------------------------------|---|---------------------------------------------------------------------------------------|
| Address/ Location                                            | : | Gongachora bazar, Rangpur.                                                            |
| Total Investment in BDT                                      | : | Tk. 369,000                                                                           |
| Financing                                                    | : | Self Tk. 269,000 (from existing business) Required Investment Tk. 100,000 (as equity) |
| Present salary/drawings from business                        | : | BDT 5,500 (Five thousand five hundred)                                                |
| Proposed Salary                                              |   | BDT 7,500 (Seven thousand five hundred)                                               |
| Proposed Business<br>Implementation Plan                     |   |                                                                                       |
| (i) % of present gross profit margin                         | : | On products 20%                                                                       |
| (ii) Estimated % of proposed gross profit margin             | : | On products 20%                                                                       |
| (iii) In future risk mgt. plan<br>(from fire, disaster etc.) | : |                                                                                       |

# Pictures