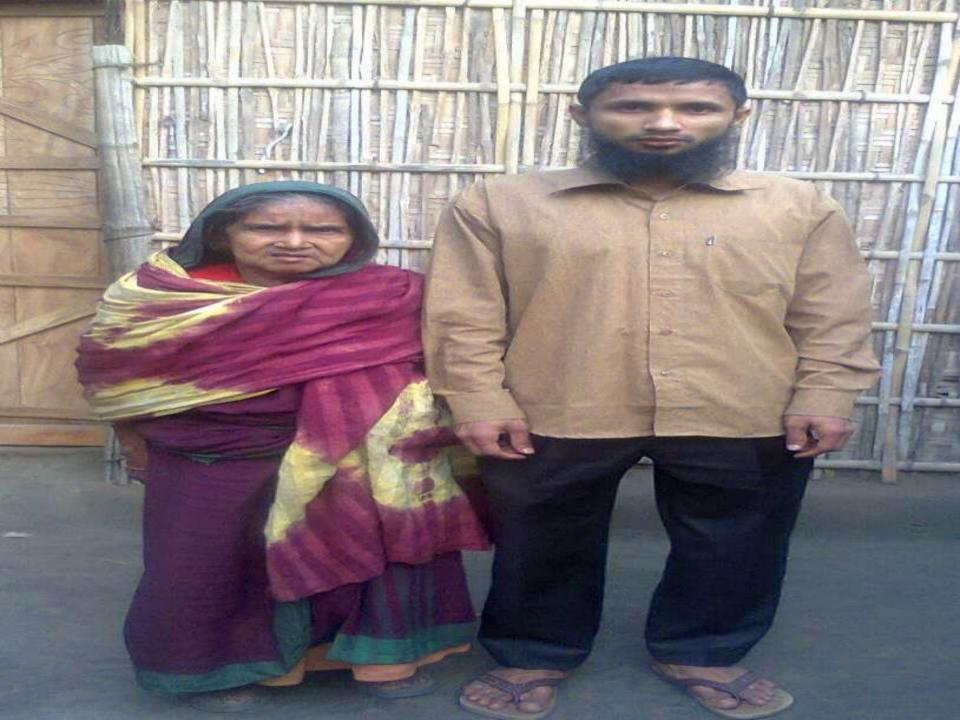

### BRIEF BIO OF THE PROPOSED NOBIN UDYOKTA

| Name and address                                                                                                          | :   | Md. Saiful Islam Vill: Araji Alampur, Union: 3 no. Kosaraniganj, Post: Kosaraniganj, Upazila: Pirganj, District: Thakurgaon.                                                                                 |  |  |  |
|---------------------------------------------------------------------------------------------------------------------------|-----|--------------------------------------------------------------------------------------------------------------------------------------------------------------------------------------------------------------|--|--|--|
| Age                                                                                                                       | :   | 27 years                                                                                                                                                                                                     |  |  |  |
| Marital status                                                                                                            | :   | Unmarried                                                                                                                                                                                                    |  |  |  |
| Children                                                                                                                  | :   | N/A                                                                                                                                                                                                          |  |  |  |
| No. of siblings:                                                                                                          | :   | 05 (Five) Brothers and 03 (Three) Sisters                                                                                                                                                                    |  |  |  |
| Parent's and GB related Info:  (i) Who is GB member  (ii) Mother's name  (iii) Father's name  (iv) GB member's info       | : : | Mother V Father Mst. Halima Khatun Md. Ahammad Ali Branch: Kosaraniganj, Pirganj, Centre # 07/mo Loan no.: 2334, Member since March 17, 1995 First loan: Tk. 2,000 Existing loan: Nil, Last loan: Tk. 15,000 |  |  |  |
| Further Information: (v) Who pays GB loan installment (vi) Mobile lady (vii) Grameen Education Loan (viii) Any other loan | :   | N/A<br>Yes<br>Nil<br>Nil                                                                                                                                                                                     |  |  |  |