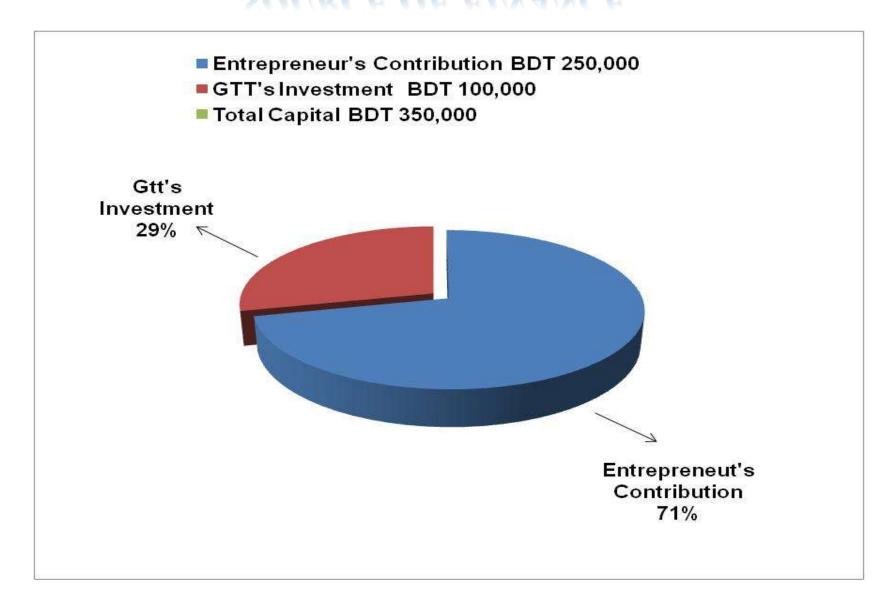

#### PRESENT & PROPOSED INVESTMENT BREAKDOWN

| Particulars                                                                                   |                                                             |                   | Proposed | Total   |
|-----------------------------------------------------------------------------------------------|-------------------------------------------------------------|-------------------|----------|---------|
| Existing                                                                                      | Proposed                                                    | Business<br>(BDT) | (BDT)    | (BDT)   |
| Investment in products (panjabi, frog, jacket, shirt, genji, jeans pant and three piece etc.) | Investment in products (different types of pant cloth etc.) | 205,800           | 100,000  | 305,800 |
| Investment in Machineries, Equipment scissors, bulb and fan etc.)                             | 18,300                                                      | -                 | 18,300   |         |
| Cash in Hand                                                                                  | 1,000                                                       | -                 | 1,000    |         |
| Advance for Shop                                                                              | 20,000                                                      | -                 | 20,000   |         |
| Investment in Decoration (Furniture, fix                                                      | 4,900                                                       |                   | 4,900    |         |
| Total Cap                                                                                     | 250,000                                                     | 100,000           | 350,000  |         |