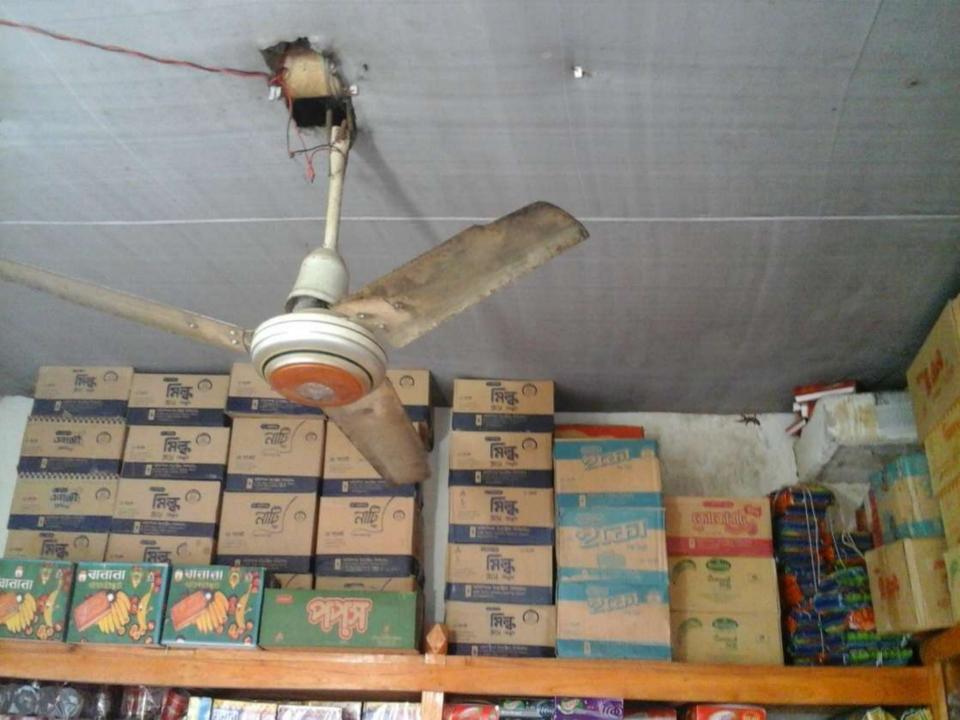

# Pictures

ত্তিত লাইসেস অর্থ বছর ২.৩.১.৫................... পরিষদ উপজেলাঃ পীরগঞ্জ, জেলাঃ ঠাকুরগাও।

| वहि न१- ( २ ४           |                 |              |            | ক্ৰমিক নং- (  |                    |
|-------------------------|-----------------|--------------|------------|---------------|--------------------|
| लाइट्सक नचत्र १         | C 69/2          | 200          | जातिश है ज | To Cabo       | 0 × 4              |
| লাইসেকধারীর নাম         | 8 ( Bat.        | T            | J. 80534   | Lindia.       |                    |
| পিতা/স্বামীর নাম        | 8               | \$ 80g       | g. dros.   |               |                    |
| ঠিকানা                  | 8               | 5.6.0        | Ch. Carl   |               |                    |
|                         | 8               | CHELLAND     | N. C.      |               | ý                  |
| পেশার ধরণ ও অবস্থা      | न ३             | oy           | 800 C3     | La. Luca.     |                    |
| ফি প্রদানের পরিমাণ .    | 2004            | টাকা। (কথায় | = @        | was w         | ) ঢাকা মাত্র       |
| প্রাপ্ত হয়ে তার ব্যবসা | / বৃত্তি / পেশা | .60          | 41.200     | अर्थ शिः जीति | াখ পর্যন্ত চালিয়ে |
| যাবার জন্য লাইসেল       | প্রদান করা হলে  | 11           |            |               |                    |