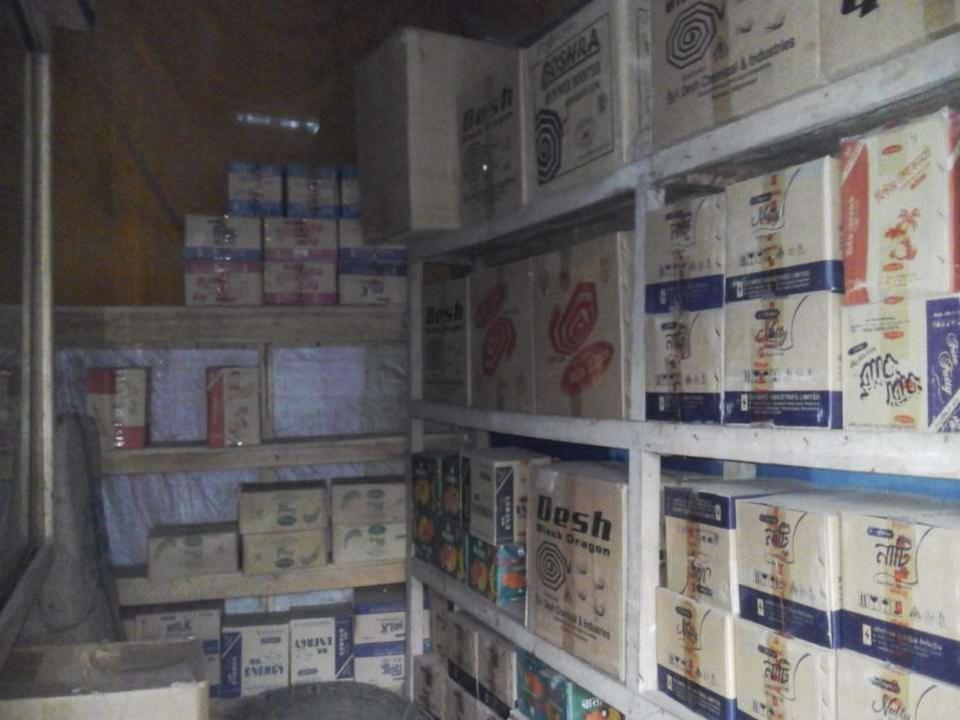

# Pictures

ত্তিত লাইসেস অর্থ বছর ২.৩.১.৫................... পরিষদ উপজেলাঃ পীরগঞ্জ, জেলাঃ ঠাকুরগাও।

| वहि न१- ( २ ४           |                 |              |            | ক্ৰমিক নং- (  |                    |
|-------------------------|-----------------|--------------|------------|---------------|--------------------|
| लाइट्सक नचत्र १         | C 69/2          | 200          | जातिश है ज | To Cabo       | 0 × 4              |
| লাইসেকধারীর নাম         | 8 ( Bat.        | T            | J. 80534   | Lindia.       |                    |
| পিতা/স্বামীর নাম        | 8               | \$ 80g       | g. dros.   |               |                    |
| ঠিকানা                  | 8               | 5.6.0        | Ch. Carl   |               |                    |
|                         | 8               | CHELLAND     | N. C.      |               | ý                  |
| পেশার ধরণ ও অবস্থা      | न ३             | oy           | 800 C3     | La. Luca.     |                    |
| ফি প্রদানের পরিমাণ .    | 2004            | টাকা। (কথায় | = @        | was w         | ) ঢাকা মাত্র       |
| প্রাপ্ত হয়ে তার ব্যবসা | / বৃত্তি / পেশা | .60          | 41.200     | अर्थ शिः जीति | াখ পর্যন্ত চালিয়ে |
| যাবার জন্য লাইসেল       | প্রদান করা হলে  | 11           |            |               |                    |