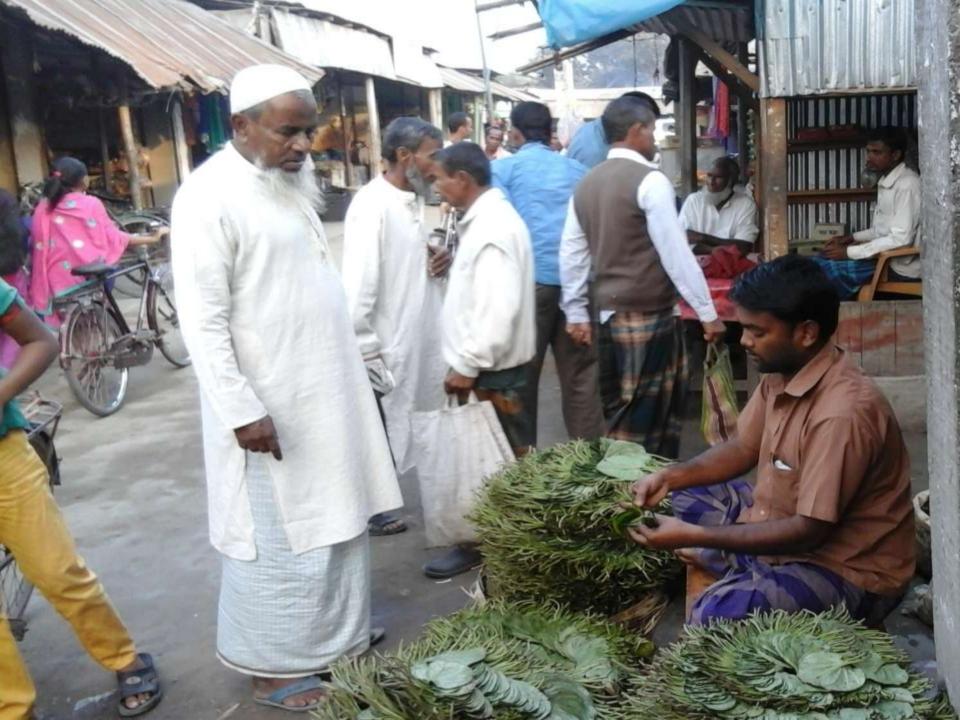

## PROPOSED NOBIN UDYOKTA BUSINESS INFO

| Business Name                                                | : | : M/S Monoranjan Pan Store                                                            |
|--------------------------------------------------------------|---|---------------------------------------------------------------------------------------|
| Address/ Location                                            | : | Lohagora Bazar, Pirganj, Thakurgaon.                                                  |
| Total Investment in BDT                                      | : | Tk. 586,000                                                                           |
| Financing                                                    | : | Self Tk. 386,000 (from existing business) Required Investment Tk. 200,000 (as equity) |
| Present salary/drawings from business                        | : | BDT 5,000 (Five Thousand)                                                             |
| Proposed Salary                                              | : | BDT 6,000 (Six Thousand)                                                              |
| Proposed Business<br>Implementation Plan                     |   |                                                                                       |
| (i) % of present gross profit margin                         | : | On an Average 10%                                                                     |
| (ii) Estimated % of proposed gross profit margin             | : | On an Average 10%                                                                     |
| (iii) In future risk mgt. plan<br>(from fire, disaster etc.) | : |                                                                                       |

### PRESENT & PROPOSED INVESTMENT BREAKDOWN

| Particulars                                                                        |                                                                                    |         | Proposed<br>(BDT) | Total<br>(BDT) |
|------------------------------------------------------------------------------------|------------------------------------------------------------------------------------|---------|-------------------|----------------|
| Existing                                                                           | Proposed                                                                           |         |                   |                |
| Investment in products (betel leaf, betel nut, confectionary and bakery item etc.) | Investment in products (betel leaf, betel nut, confectionary and bakery item etc.) | 341,168 | 200,000           | 541,168        |
| Investment in Equipment & Tools (fan, light and weight balance etc.)               |                                                                                    |         | -                 | 2,000          |
| Cash in Hand                                                                       |                                                                                    | 9,672   | -                 | 9,672          |
| Advance for Shop                                                                   |                                                                                    | 25,000  | -                 | 25,000         |
| Investment in Decoration (Furniture, fixture and fittings)                         |                                                                                    |         |                   | 8,160          |
| Total Cap                                                                          | pital                                                                              | 386,000 | 200,000           | 586,000        |