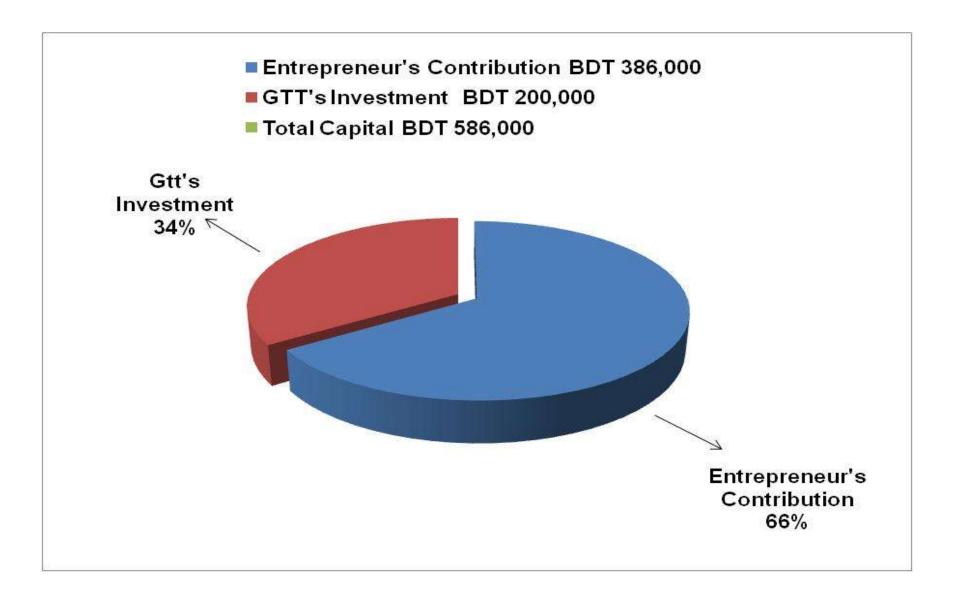

### PRESENT & PROPOSED INVESTMENT BREAKDOWN

| Particulars                                                                        |                                                                                    |         | Proposed<br>(BDT) | Total<br>(BDT) |
|------------------------------------------------------------------------------------|------------------------------------------------------------------------------------|---------|-------------------|----------------|
| Existing                                                                           | Proposed                                                                           |         |                   |                |
| Investment in products (betel leaf, betel nut, confectionary and bakery item etc.) | Investment in products (betel leaf, betel nut, confectionary and bakery item etc.) | 341,168 | 200,000           | 541,168        |
| Investment in Equipment & Tools (fan, light and weight balance etc.)               |                                                                                    |         | -                 | 2,000          |
| Cash in Hand                                                                       |                                                                                    | 9,672   | -                 | 9,672          |
| Advance for Shop                                                                   |                                                                                    | 25,000  | -                 | 25,000         |
| Investment in Decoration (Furniture, fixture and fittings)                         |                                                                                    |         |                   | 8,160          |
| Total Cap                                                                          | pital                                                                              | 386,000 | 200,000           | 586,000        |