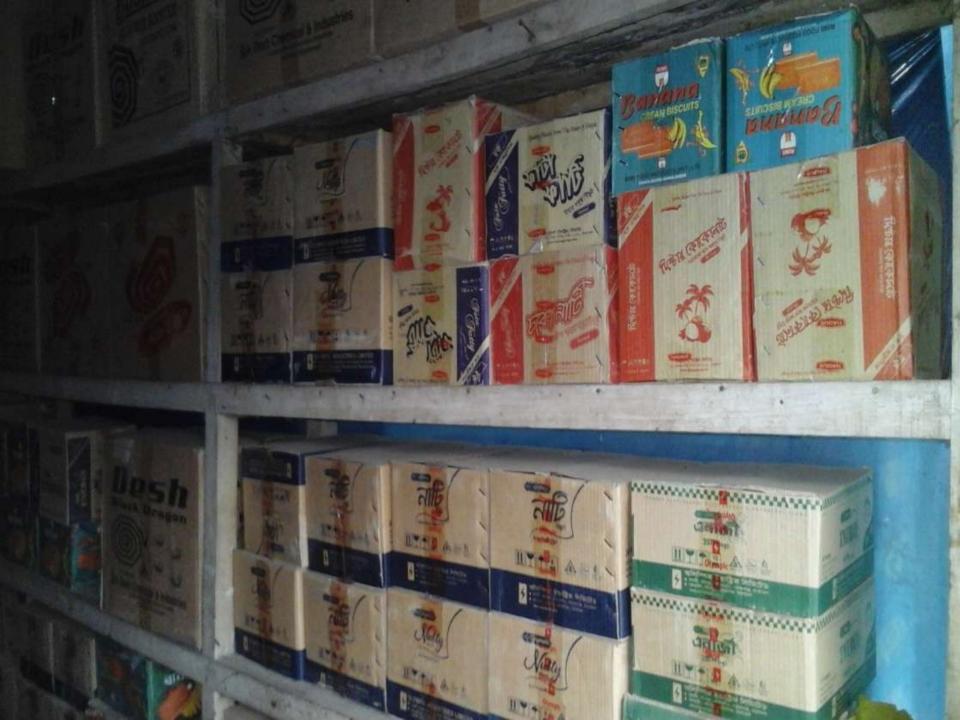

# Pictures

ত্তিত লাইসেস অর্থ বছর ২.৩.১.৫................... পরিষদ উপজেলাঃ পীরগঞ্জ, জেলাঃ ঠাকুরগাও।

| वहि न१- ( २ ४           |                 |              |            | ক্ৰমিক নং- (  |                    |
|-------------------------|-----------------|--------------|------------|---------------|--------------------|
| लाइट्सक नचत्र १         | C 69/2          | 200          | जातिश है ज | To Cabo       | 0 × 4              |
| লাইসেকধারীর নাম         | 8 ( Bat.        | T            | J. 80534   | Lindia.       |                    |
| পিতা/স্বামীর নাম        | 8               | \$ 80g       | g. dros.   |               |                    |
| ঠিকানা                  | 8               | 5.6.0        | Ch. Carl   |               |                    |
|                         | 8               | CHELLAND     | N. C.      |               | ý                  |
| পেশার ধরণ ও অবস্থা      | न ३             | oy           | 800 C3     | La. Luca.     |                    |
| ফি প্রদানের পরিমাণ .    | 2004            | টাকা। (কথায় | = @        | was w         | ) ঢাকা মাত্র       |
| প্রাপ্ত হয়ে তার ব্যবসা | / বৃত্তি / পেশা | .60          | 41.200     | अर्थ शिः जीति | াখ পর্যন্ত চালিয়ে |
| যাবার জন্য লাইসেল       | প্রদান করা হলে  | 11           |            |               |                    |