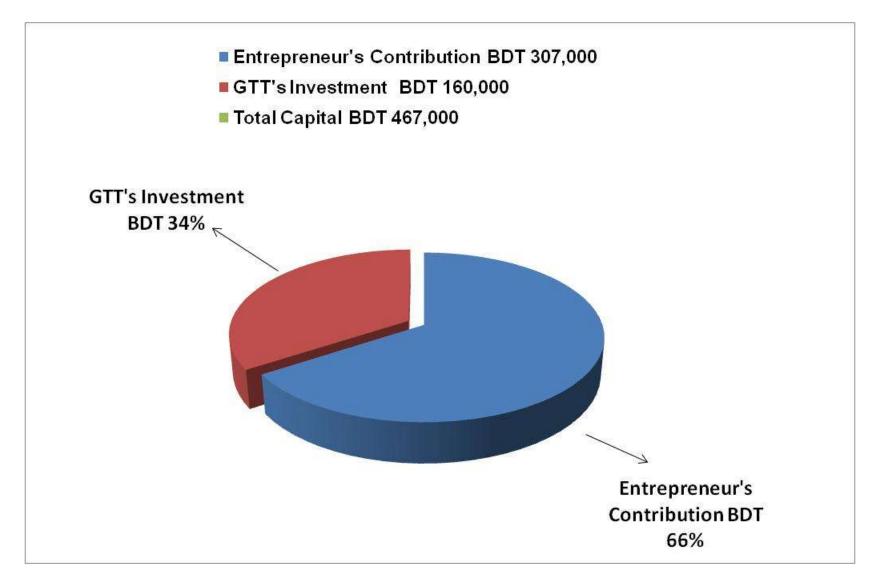

### **PROPOSED NOBIN UDYOKTA BUSINESS INFO**

| Business Name                                                                                                                                                                                                                                             | : | M/S Shabuj Cloth Store                                                                   |
|-----------------------------------------------------------------------------------------------------------------------------------------------------------------------------------------------------------------------------------------------------------|---|------------------------------------------------------------------------------------------|
| Address/ Location                                                                                                                                                                                                                                         | : | School Road, Amzankhor, Baliadangi, Thakurgaon.                                          |
| Total Investment in BDT                                                                                                                                                                                                                                   | : | Tk. 467,000                                                                              |
| Financing                                                                                                                                                                                                                                                 | : | Self Tk. 307,000 (from existing business)<br>Required Investment Tk. 160,000 (as equity) |
| Present salary/drawings from business                                                                                                                                                                                                                     | : | BDT 10,000 (Ten thousand)                                                                |
| Proposed Salary                                                                                                                                                                                                                                           | : | BDT 11,000 (Eleven thousand )                                                            |
| <ul> <li>Proposed Business</li> <li>Implementation Plan</li> <li>(i) % of present gross profit<br/>margin</li> <li>(ii) Estimated % of proposed<br/>gross profit margin</li> <li>(iii) In future risk mgt. plan<br/>(from fire, disaster etc.)</li> </ul> | : | On products 20%<br>On products 20%                                                       |

| Particulars                                                                                         |          |         | Proposed | Total<br>(BDT) |  |
|-----------------------------------------------------------------------------------------------------|----------|---------|----------|----------------|--|
| Existing                                                                                            | Proposed | (BDT)   | (BDT)    | ()             |  |
| Investment in products (gauze cloth,<br>shirt, pant, three piece, genji and kid<br>collection etc.) |          | 287,487 | 160,000  | 447,487        |  |
| Investment in Equipment & Tools ( bulb and fan etc.)                                                |          |         | -        | 2,000          |  |
| Cash in Hand                                                                                        |          |         | -        | 6,913          |  |
| Investment in Decoration (Furniture, fixture and fittings)                                          |          |         |          | 10,600         |  |
| Total Capital                                                                                       |          |         | 160,000  | 467,000        |  |

### SOURCE OF FINANCE