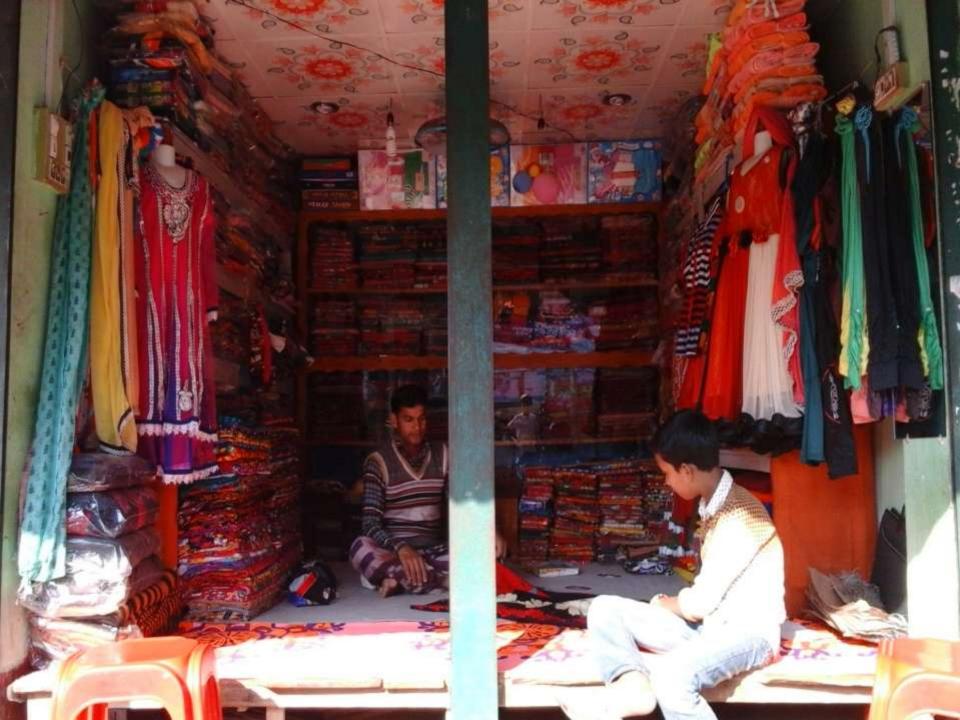

### **PROPOSED NOBIN UDYOKTA BUSINESS INFO**

| Business Name                                                                                                                                                                                                                                             | : | M/S Shabuj Cloth Store                                                                   |
|-----------------------------------------------------------------------------------------------------------------------------------------------------------------------------------------------------------------------------------------------------------|---|------------------------------------------------------------------------------------------|
| Address/ Location                                                                                                                                                                                                                                         | : | School Road, Amzankhor, Baliadangi, Thakurgaon.                                          |
| Total Investment in BDT                                                                                                                                                                                                                                   | : | Tk. 467,000                                                                              |
| Financing                                                                                                                                                                                                                                                 | : | Self Tk. 307,000 (from existing business)<br>Required Investment Tk. 160,000 (as equity) |
| Present salary/drawings from business                                                                                                                                                                                                                     | : | BDT 10,000 (Ten thousand)                                                                |
| Proposed Salary                                                                                                                                                                                                                                           | : | BDT 11,000 (Eleven thousand )                                                            |
| <ul> <li>Proposed Business</li> <li>Implementation Plan</li> <li>(i) % of present gross profit<br/>margin</li> <li>(ii) Estimated % of proposed<br/>gross profit margin</li> <li>(iii) In future risk mgt. plan<br/>(from fire, disaster etc.)</li> </ul> | : | On products 20%<br>On products 20%                                                       |