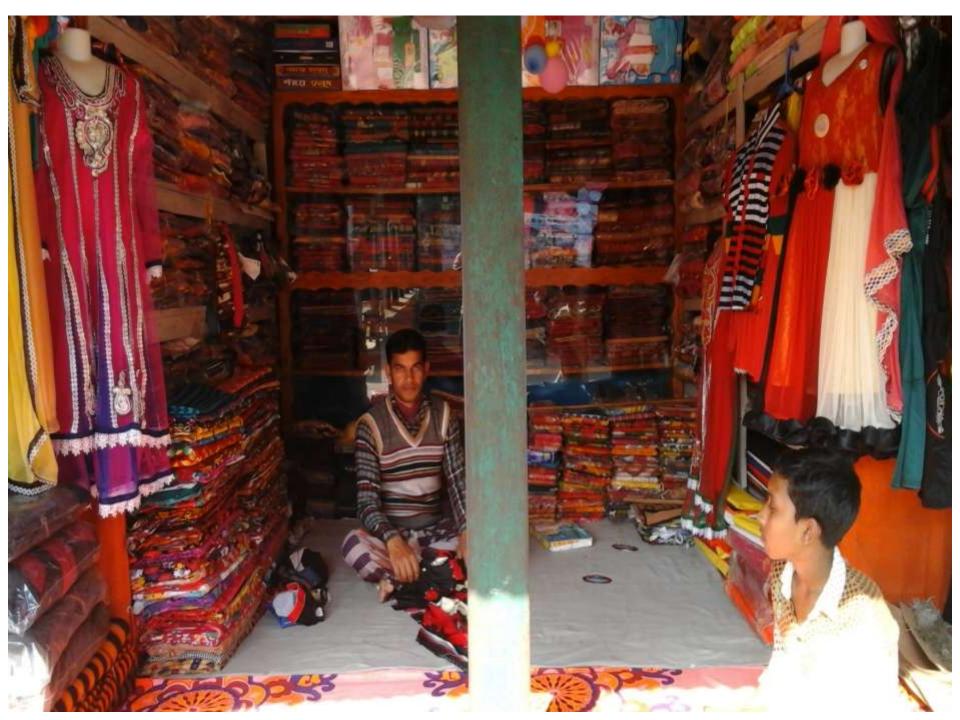

### **PROPOSED NOBIN UDYOKTA BUSINESS INFO**

| Business Name                                                                                                                                                                                                                                             | : | M/S Shabuj Cloth Store                                                                   |
|-----------------------------------------------------------------------------------------------------------------------------------------------------------------------------------------------------------------------------------------------------------|---|------------------------------------------------------------------------------------------|
| Address/ Location                                                                                                                                                                                                                                         | : | School Road, Amzankhor, Baliadangi, Thakurgaon.                                          |
| Total Investment in BDT                                                                                                                                                                                                                                   | : | Tk. 467,000                                                                              |
| Financing                                                                                                                                                                                                                                                 | : | Self Tk. 307,000 (from existing business)<br>Required Investment Tk. 160,000 (as equity) |
| Present salary/drawings from business                                                                                                                                                                                                                     | : | BDT 10,000 (Ten thousand)                                                                |
| Proposed Salary                                                                                                                                                                                                                                           | : | BDT 11,000 (Eleven thousand )                                                            |
| <ul> <li>Proposed Business</li> <li>Implementation Plan</li> <li>(i) % of present gross profit<br/>margin</li> <li>(ii) Estimated % of proposed<br/>gross profit margin</li> <li>(iii) In future risk mgt. plan<br/>(from fire, disaster etc.)</li> </ul> | : | On products 20%<br>On products 20%                                                       |