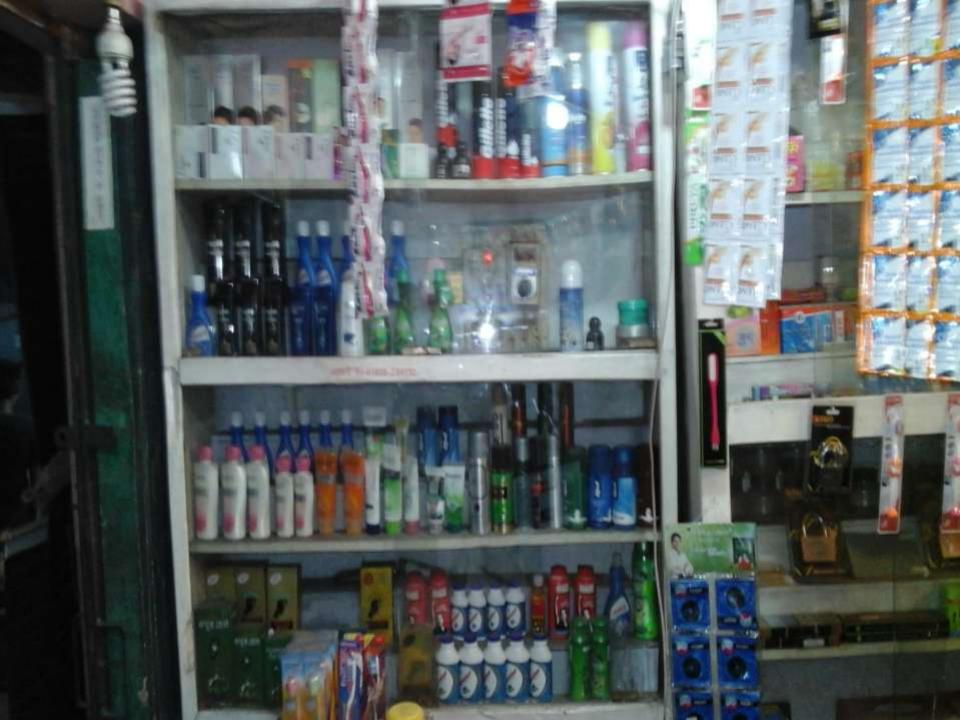

| Business Name                                                | : | M/S Prottasha Stationary &<br>Departmental Store                                         |
|--------------------------------------------------------------|---|------------------------------------------------------------------------------------------|
| Address/ Location                                            | : | 1 no gate, Chittagong University, Hathazari, Chittagong.                                 |
| Total Investment in BDT                                      | : | Tk. 511,000                                                                              |
| Financing                                                    | : | Self Tk. 311,000 (from existing business)<br>Required Investment Tk. 200,000 (as equity) |
| Present salary/drawings from business                        | : | BDT 12,000 (Twelve thousand)                                                             |
| Proposed Salary                                              | : | BDT 13,000 (Thirteen thousand)                                                           |
| Proposed Business<br>Implementation Plan                     |   |                                                                                          |
| (i) % of present gross profit margin                         | : | On products 25%, photocopy 40%, computer activities 100%, bkash 100% & flexiload 100%    |
| (ii) Estimated % of proposed gross profit margin             | : | On products 25%, photocopy 40%, computer activities 100%, bkash 100% & flexiload 100%    |
| (iii) In future risk mgt. plan<br>(from fire, disaster etc.) | : |                                                                                          |

#### PRESENT & PROPOSED INVESTMENT BREAKDOWN

| Particula                                                                                                                                           | Existing<br>Business                                                   | Proposed | Total   |         |
|-----------------------------------------------------------------------------------------------------------------------------------------------------|------------------------------------------------------------------------|----------|---------|---------|
| Existing                                                                                                                                            | Proposed                                                               | (BDT)    | (BDT)   | (BDT)   |
| Investment in products (stationary item, cosmetics item, mobile accessories and toys etc.)                                                          | Investment in products (stationary item and cosmetics item etc.)       | 143,000  | 50,000  | 193,000 |
| Investment in mobile banking (bkash<br>and DBBL mobile banking etc)                                                                                 | Investment in mobile banking<br>(bkash and DBBL mobile<br>banking etc) | 20,000   | 25,000  | 45,000  |
| Investment in flexiload                                                                                                                             | Investment in flexiload                                                | 5,000    | 5,000   | 10,000  |
| Investment in Machineries, Equipment<br>& Tools (computer set, printer,<br>photocopy machine, mobile set,<br>laminating machine, light and fan etc) | photocopy machine                                                      | 75,600   | 120,000 | 195,600 |
| Cash in hand                                                                                                                                        |                                                                        | 4,280    | -       | 4,280   |
| Advance for Shop                                                                                                                                    |                                                                        | 25,000   | -       | 25,000  |
| Debtors (Since February, 2016 to at pre-                                                                                                            | sent)                                                                  | 18,700   | -       | 18,700  |
| Creditors (Since February, 2016 to at present)                                                                                                      |                                                                        | (8,500)  | -       | (8,500) |
| GB Outstanding Loan                                                                                                                                 |                                                                        | (8,680)  |         | (8,680) |
| Decoration (fixture and fittings)                                                                                                                   |                                                                        | 36,600   |         | 36,600  |
| Total Capi                                                                                                                                          | tal                                                                    | 311,000  | 200,000 | 511,000 |