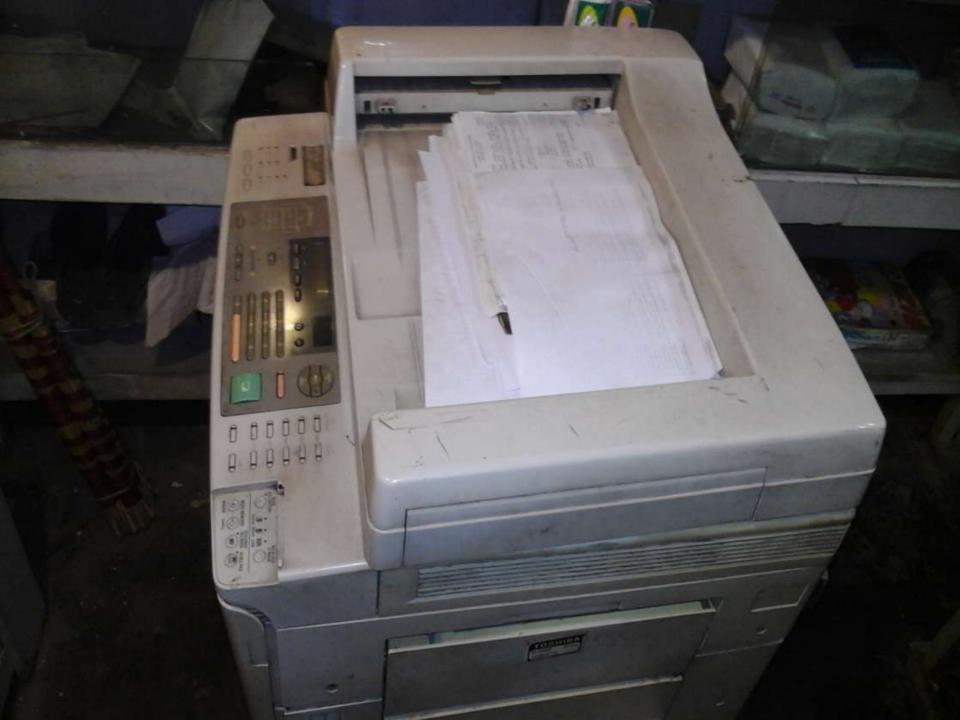

#### PRESENT & PROPOSED INVESTMENT BREAKDOWN

| Particula                                                                                                                                           | Existing<br>Business                                                   | Proposed | Total   |         |
|-----------------------------------------------------------------------------------------------------------------------------------------------------|------------------------------------------------------------------------|----------|---------|---------|
| Existing                                                                                                                                            | Proposed                                                               | (BDT)    | (BDT)   | (BDT)   |
| Investment in products (stationary item, cosmetics item, mobile accessories and toys etc.)                                                          | Investment in products (stationary item and cosmetics item etc.)       | 143,000  | 50,000  | 193,000 |
| Investment in mobile banking (bkash<br>and DBBL mobile banking etc)                                                                                 | Investment in mobile banking<br>(bkash and DBBL mobile<br>banking etc) | 20,000   | 25,000  | 45,000  |
| Investment in flexiload                                                                                                                             | Investment in flexiload                                                | 5,000    | 5,000   | 10,000  |
| Investment in Machineries, Equipment<br>& Tools (computer set, printer,<br>photocopy machine, mobile set,<br>laminating machine, light and fan etc) | photocopy machine                                                      | 75,600   | 120,000 | 195,600 |
| Cash in hand                                                                                                                                        |                                                                        | 4,280    | -       | 4,280   |
| Advance for Shop                                                                                                                                    |                                                                        | 25,000   | -       | 25,000  |
| Debtors (Since February, 2016 to at pre-                                                                                                            | sent)                                                                  | 18,700   | -       | 18,700  |
| Creditors (Since February, 2016 to at present)                                                                                                      |                                                                        | (8,500)  | -       | (8,500) |
| GB Outstanding Loan                                                                                                                                 |                                                                        | (8,680)  |         | (8,680) |
| Decoration (fixture and fittings)                                                                                                                   |                                                                        | 36,600   |         | 36,600  |
| Total Capi                                                                                                                                          | tal                                                                    | 311,000  | 200,000 | 511,000 |