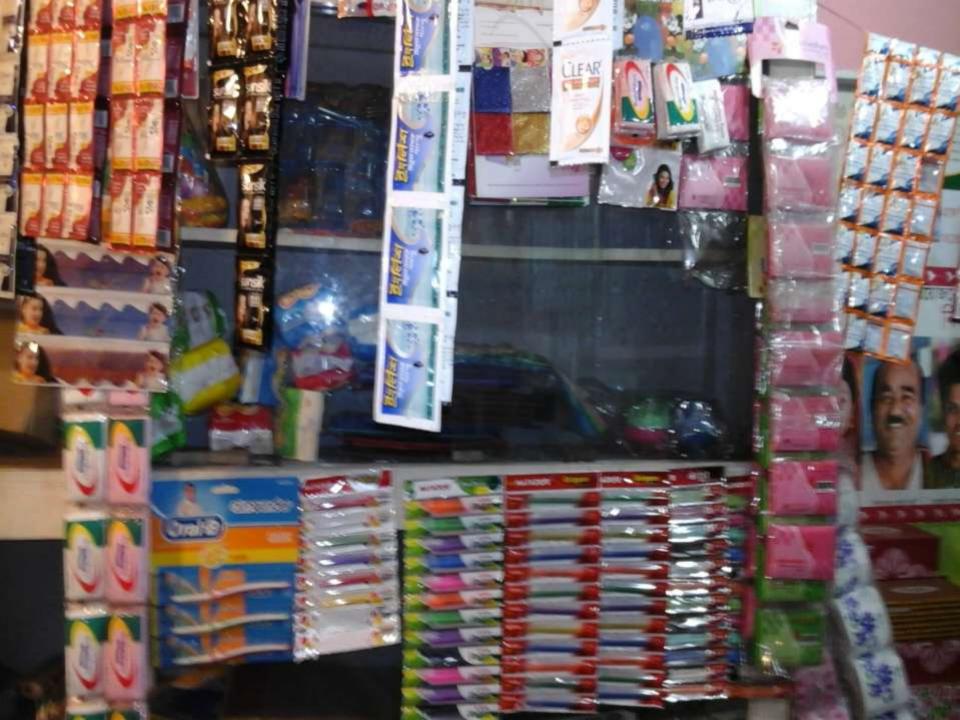

| Business Name                                                | : | M/S Prottasha Stationary &<br>Departmental Store                                         |
|--------------------------------------------------------------|---|------------------------------------------------------------------------------------------|
| Address/ Location                                            | : | 1 no gate, Chittagong University, Hathazari, Chittagong.                                 |
| Total Investment in BDT                                      | : | Tk. 511,000                                                                              |
| Financing                                                    | : | Self Tk. 311,000 (from existing business)<br>Required Investment Tk. 200,000 (as equity) |
| Present salary/drawings from business                        | : | BDT 12,000 (Twelve thousand)                                                             |
| Proposed Salary                                              | : | BDT 13,000 (Thirteen thousand)                                                           |
| Proposed Business<br>Implementation Plan                     |   |                                                                                          |
| (i) % of present gross profit margin                         | : | On products 25%, photocopy 40%, computer activities 100%, bkash 100% & flexiload 100%    |
| (ii) Estimated % of proposed gross profit margin             | : | On products 25%, photocopy 40%, computer activities 100%, bkash 100% & flexiload 100%    |
| (iii) In future risk mgt. plan<br>(from fire, disaster etc.) | : |                                                                                          |

#### PRESENT & PROPOSED INVESTMENT BREAKDOWN

| Particula                                                                                                                                           | Existing<br>Business                                                   | Proposed | Total   |         |
|-----------------------------------------------------------------------------------------------------------------------------------------------------|------------------------------------------------------------------------|----------|---------|---------|
| Existing                                                                                                                                            | Proposed                                                               | (BDT)    | (BDT)   | (BDT)   |
| Investment in products (stationary item, cosmetics item, mobile accessories and toys etc.)                                                          | Investment in products (stationary item and cosmetics item etc.)       | 143,000  | 50,000  | 193,000 |
| Investment in mobile banking (bkash<br>and DBBL mobile banking etc)                                                                                 | Investment in mobile banking<br>(bkash and DBBL mobile<br>banking etc) | 20,000   | 25,000  | 45,000  |
| Investment in flexiload                                                                                                                             | Investment in flexiload                                                | 5,000    | 5,000   | 10,000  |
| Investment in Machineries, Equipment<br>& Tools (computer set, printer,<br>photocopy machine, mobile set,<br>laminating machine, light and fan etc) | photocopy machine                                                      | 75,600   | 120,000 | 195,600 |
| Cash in hand                                                                                                                                        |                                                                        | 4,280    | -       | 4,280   |
| Advance for Shop                                                                                                                                    |                                                                        | 25,000   | -       | 25,000  |
| Debtors (Since February, 2016 to at pre-                                                                                                            | sent)                                                                  | 18,700   | -       | 18,700  |
| Creditors (Since February, 2016 to at present)                                                                                                      |                                                                        | (8,500)  | -       | (8,500) |
| GB Outstanding Loan                                                                                                                                 |                                                                        | (8,680)  |         | (8,680) |
| Decoration (fixture and fittings)                                                                                                                   |                                                                        | 36,600   |         | 36,600  |
| Total Capi                                                                                                                                          | tal                                                                    | 311,000  | 200,000 | 511,000 |