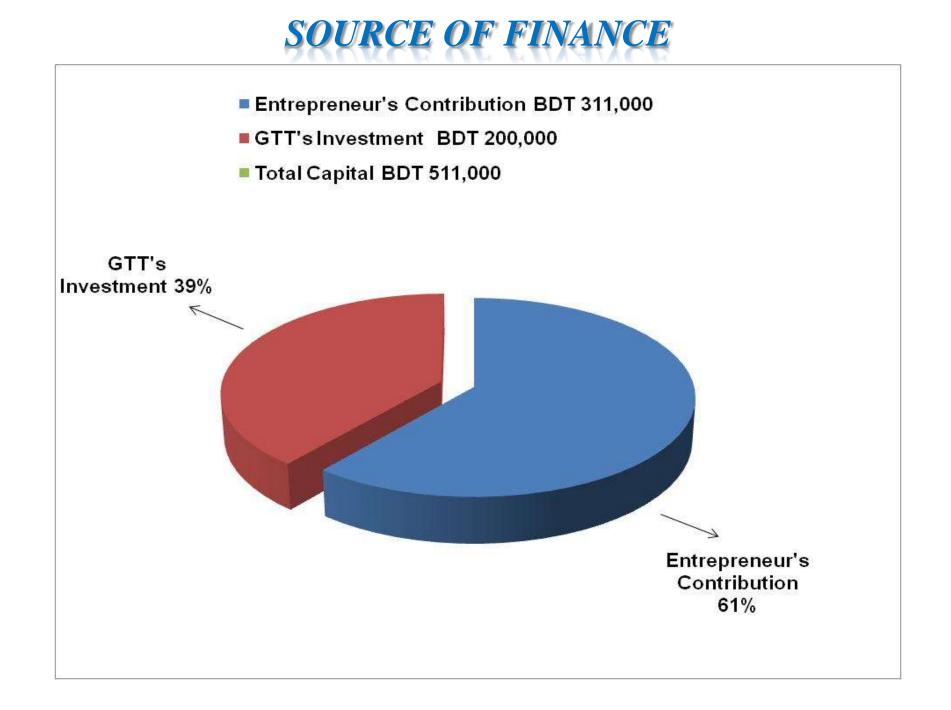

#### PRESENT & PROPOSED INVESTMENT BREAKDOWN

| Particula                                                                                                                                           | Existing<br>Business                                                   | Proposed | Total   |         |
|-----------------------------------------------------------------------------------------------------------------------------------------------------|------------------------------------------------------------------------|----------|---------|---------|
| Existing                                                                                                                                            | Proposed                                                               | (BDT)    | (BDT)   | (BDT)   |
| Investment in products (stationary item, cosmetics item, mobile accessories and toys etc.)                                                          | Investment in products (stationary item and cosmetics item etc.)       | 143,000  | 50,000  | 193,000 |
| Investment in mobile banking (bkash<br>and DBBL mobile banking etc)                                                                                 | Investment in mobile banking<br>(bkash and DBBL mobile<br>banking etc) | 20,000   | 25,000  | 45,000  |
| Investment in flexiload                                                                                                                             | Investment in flexiload                                                | 5,000    | 5,000   | 10,000  |
| Investment in Machineries, Equipment<br>& Tools (computer set, printer,<br>photocopy machine, mobile set,<br>laminating machine, light and fan etc) | photocopy machine                                                      | 75,600   | 120,000 | 195,600 |
| Cash in hand                                                                                                                                        |                                                                        | 4,280    | -       | 4,280   |
| Advance for Shop                                                                                                                                    |                                                                        | 25,000   | -       | 25,000  |
| Debtors (Since February, 2016 to at pre-                                                                                                            | sent)                                                                  | 18,700   | -       | 18,700  |
| Creditors (Since February, 2016 to at present)                                                                                                      |                                                                        | (8,500)  | -       | (8,500) |
| GB Outstanding Loan                                                                                                                                 |                                                                        | (8,680)  |         | (8,680) |
| Decoration (fixture and fittings)                                                                                                                   |                                                                        | 36,600   |         | 36,600  |
| Total Capi                                                                                                                                          | tal                                                                    | 311,000  | 200,000 | 511,000 |