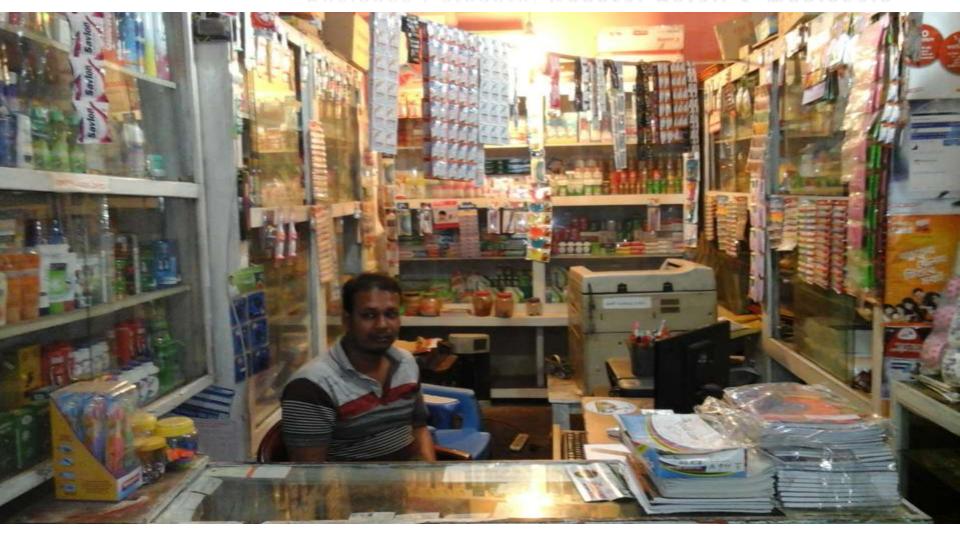

| Business Name                                                | : | M/S Prottasha Stationary &<br>Departmental Store                                         |
|--------------------------------------------------------------|---|------------------------------------------------------------------------------------------|
| Address/ Location                                            | : | 1 no gate, Chittagong University, Hathazari, Chittagong.                                 |
| Total Investment in BDT                                      | : | Tk. 511,000                                                                              |
| Financing                                                    | : | Self Tk. 311,000 (from existing business)<br>Required Investment Tk. 200,000 (as equity) |
| Present salary/drawings from business                        | : | BDT 12,000 (Twelve thousand)                                                             |
| Proposed Salary                                              | : | BDT 13,000 (Thirteen thousand)                                                           |
| Proposed Business<br>Implementation Plan                     |   |                                                                                          |
| (i) % of present gross profit margin                         | : | On products 25%, photocopy 40%, computer activities 100%, bkash 100% & flexiload 100%    |
| (ii) Estimated % of proposed gross profit margin             | : | On products 25%, photocopy 40%, computer activities 100%, bkash 100% & flexiload 100%    |
| (iii) In future risk mgt. plan<br>(from fire, disaster etc.) | : |                                                                                          |