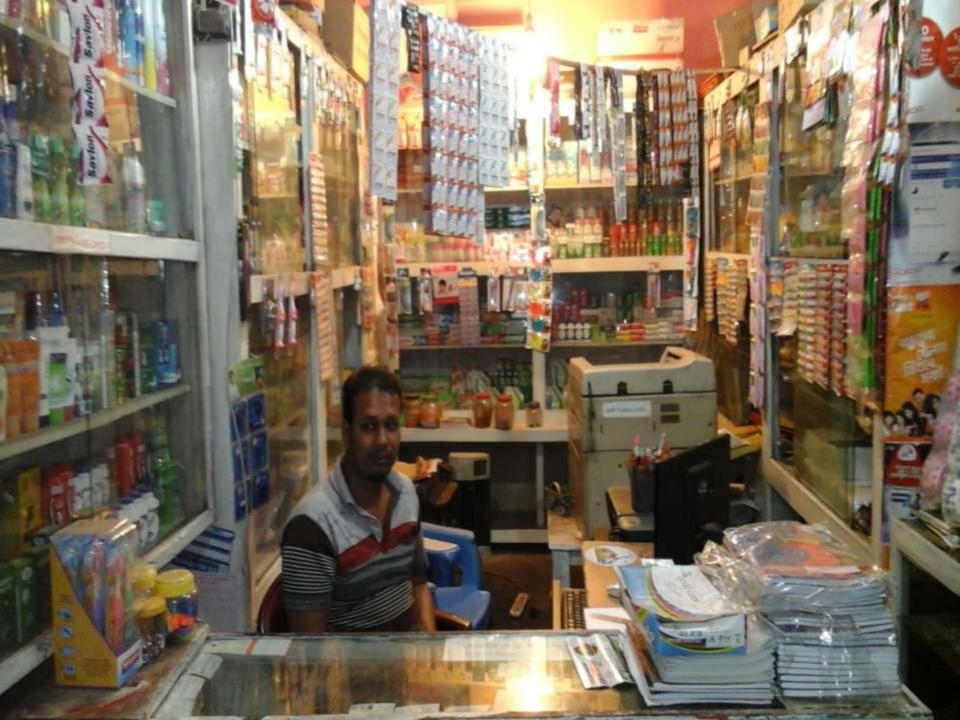

| Business Name                                                | : | M/S Prottasha Stationary &<br>Departmental Store                                         |
|--------------------------------------------------------------|---|------------------------------------------------------------------------------------------|
| Address/ Location                                            | : | 1 no gate, Chittagong University, Hathazari, Chittagong.                                 |
| Total Investment in BDT                                      | : | Tk. 511,000                                                                              |
| Financing                                                    | : | Self Tk. 311,000 (from existing business)<br>Required Investment Tk. 200,000 (as equity) |
| Present salary/drawings from business                        | : | BDT 12,000 (Twelve thousand)                                                             |
| Proposed Salary                                              | : | BDT 13,000 (Thirteen thousand)                                                           |
| Proposed Business<br>Implementation Plan                     |   |                                                                                          |
| (i) % of present gross profit margin                         | : | On products 25%, photocopy 40%, computer activities 100%, bkash 100% & flexiload 100%    |
| (ii) Estimated % of proposed gross profit margin             | : | On products 25%, photocopy 40%, computer activities 100%, bkash 100% & flexiload 100%    |
| (iii) In future risk mgt. plan<br>(from fire, disaster etc.) | : |                                                                                          |