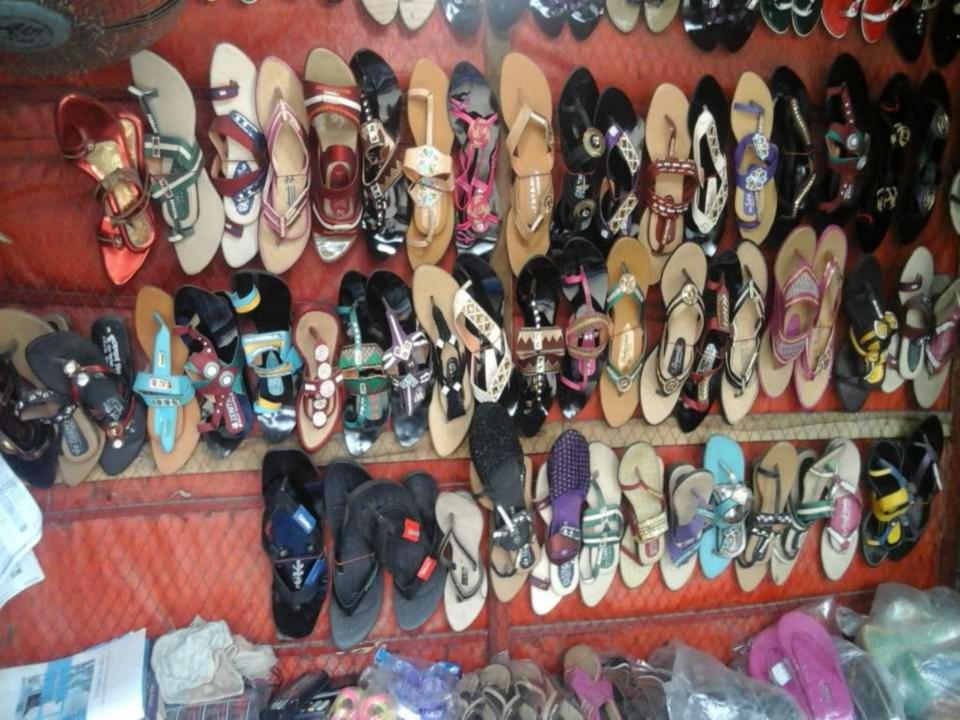

#### PRESENT & PROPOSED INVESTMENT BREAKDOWN

| Particula                                                                           | Existing                                                                            | Proposed          | Total   |         |  |
|-------------------------------------------------------------------------------------|-------------------------------------------------------------------------------------|-------------------|---------|---------|--|
| Existing                                                                            | Proposed                                                                            | Business<br>(BDT) | (BDT)   | (BDT)   |  |
| Investment in products (Different Types shoes, sandal, slipper-ladies & gents etc.) | Investment in products (Different Types shoes, sandel, slipper-ladies & gents etc.) | 99,560            | 90,000  | 189,560 |  |
| Investment in Machineries & E                                                       |                                                                                     |                   |         |         |  |
| light etc.)                                                                         | 11,200                                                                              | -                 | 11,200  |         |  |
| Cash in hand                                                                        |                                                                                     |                   |         |         |  |
|                                                                                     | 23,795                                                                              | -                 | 23,795  |         |  |
| Decoration (fixture and fittings                                                    | 3,445                                                                               | -                 | 3,445   |         |  |
| Total Cap                                                                           | 138,000                                                                             | 90,000            | 228,000 |         |  |