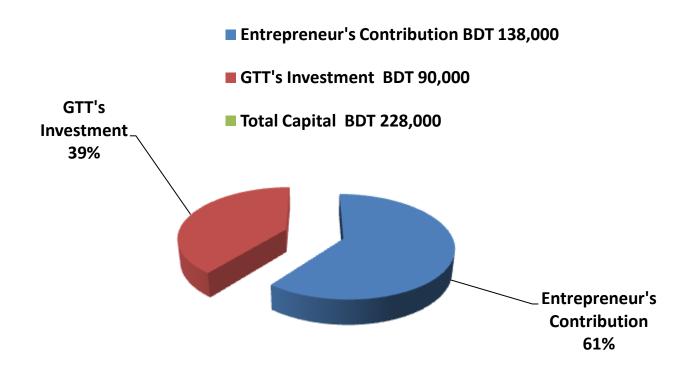

#### PRESENT & PROPOSED INVESTMENT BREAKDOWN

| Particula                                                                           | Existing                                                                            | Proposed          | Total   |         |  |
|-------------------------------------------------------------------------------------|-------------------------------------------------------------------------------------|-------------------|---------|---------|--|
| Existing                                                                            | Proposed                                                                            | Business<br>(BDT) | (BDT)   | (BDT)   |  |
| Investment in products (Different Types shoes, sandal, slipper-ladies & gents etc.) | Investment in products (Different Types shoes, sandel, slipper-ladies & gents etc.) | 99,560            | 90,000  | 189,560 |  |
| Investment in Machineries & E                                                       |                                                                                     |                   |         |         |  |
| light etc.)                                                                         | 11,200                                                                              | -                 | 11,200  |         |  |
| Cash in hand                                                                        |                                                                                     |                   |         |         |  |
|                                                                                     | 23,795                                                                              | -                 | 23,795  |         |  |
| Decoration (fixture and fittings                                                    | 3,445                                                                               | -                 | 3,445   |         |  |
| Total Cap                                                                           | 138,000                                                                             | 90,000            | 228,000 |         |  |