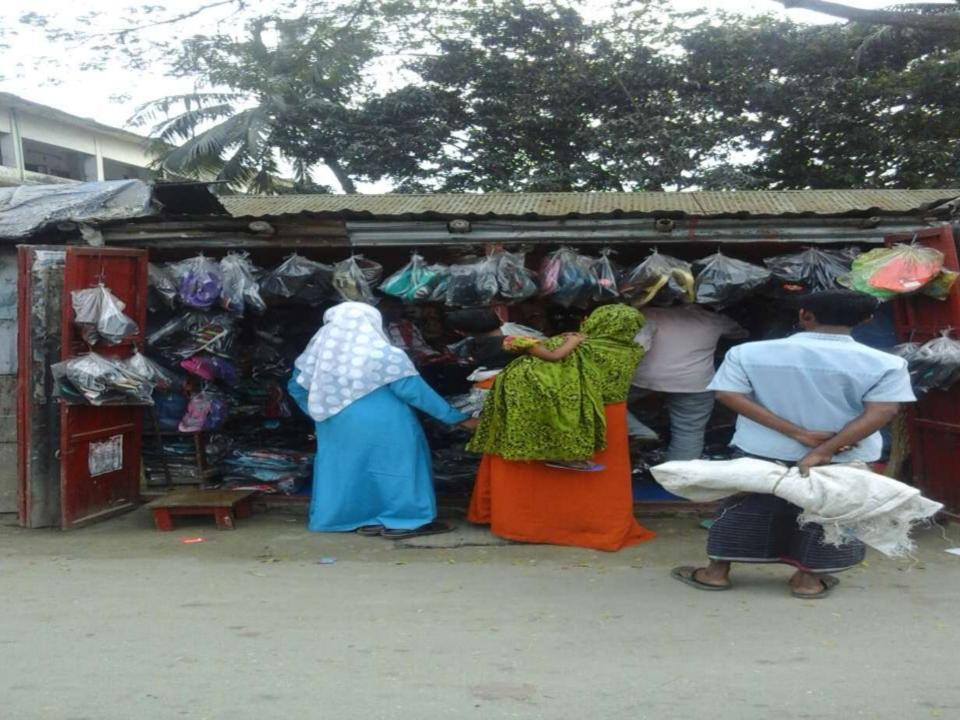

#### Proposed NU Business Name : Sadhin Shoe Store

Business Category: Footwear

Project Identified by: Md. Asaduzzaman, Asst. Officer, Gobindoganj Unit, Gaibandha Business Proposal Prepared by: Fahina Yesmin Happy

#### PROPOSED NOBIN UDYOKTA BUSINESS INFO

| Business Name                                                                                                                                                                            | : | Sadhin Shoe Store                                                                    |
|------------------------------------------------------------------------------------------------------------------------------------------------------------------------------------------|---|--------------------------------------------------------------------------------------|
| Address/ Location                                                                                                                                                                        | : | Kochasohor Bazar, Gobindoganj, Gaibandha.                                            |
| Total Investment in BDT                                                                                                                                                                  | : | Tk. 227,000                                                                          |
| Financing                                                                                                                                                                                | : | Self Tk. 138,000 (from existing business) Required Investment Tk. 90,000 (as equity) |
| Present salary/drawings from business                                                                                                                                                    | : | BDT 4,000 (Four thousand)                                                            |
| Proposed Salary                                                                                                                                                                          | : | BDT 5,000 (Five thousand)                                                            |
| Proposed Business Implementation Plan  (i) % of present gross profit margin  (ii) Estimated % of proposed gross profit margin  (iii) In future risk mgt. plan (from fire, disaster etc.) | : | On products 25%  On products 25%                                                     |