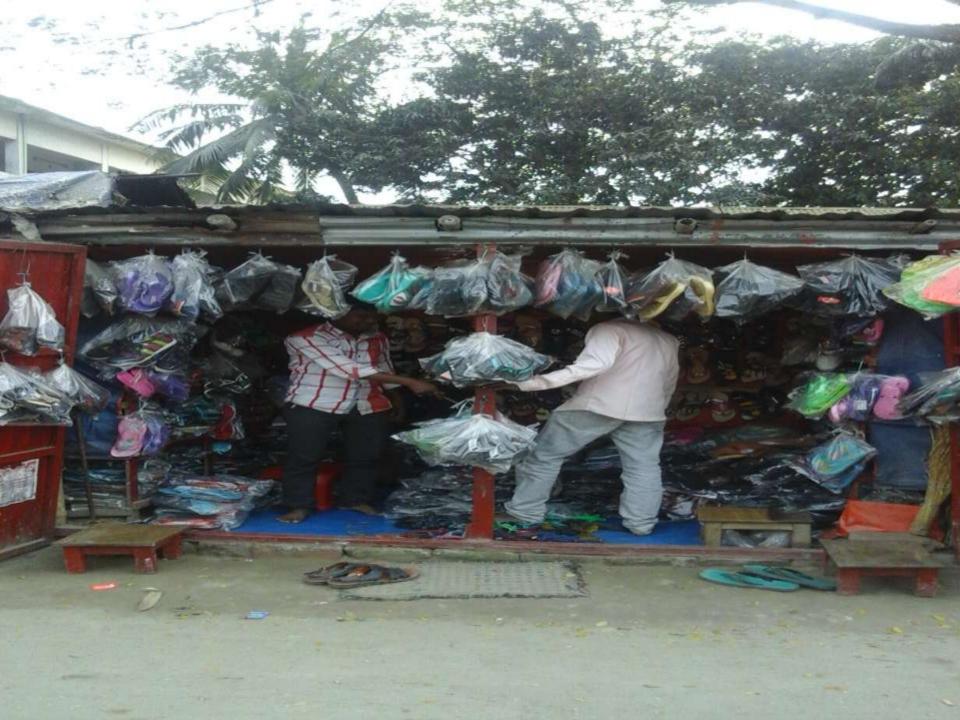

#### PROPOSED NOBIN UDYOKTA BUSINESS INFO

| Business Name                                                                                                                                                                            | : | Sadhin Shoe Store                                                                    |
|------------------------------------------------------------------------------------------------------------------------------------------------------------------------------------------|---|--------------------------------------------------------------------------------------|
| Address/ Location                                                                                                                                                                        | : | Kochasohor Bazar, Gobindoganj, Gaibandha.                                            |
| Total Investment in BDT                                                                                                                                                                  | : | Tk. 227,000                                                                          |
| Financing                                                                                                                                                                                | : | Self Tk. 138,000 (from existing business) Required Investment Tk. 90,000 (as equity) |
| Present salary/drawings from business                                                                                                                                                    | : | BDT 4,000 (Four thousand)                                                            |
| Proposed Salary                                                                                                                                                                          | : | BDT 5,000 (Five thousand)                                                            |
| Proposed Business Implementation Plan  (i) % of present gross profit margin  (ii) Estimated % of proposed gross profit margin  (iii) In future risk mgt. plan (from fire, disaster etc.) | : | On products 25%  On products 25%                                                     |