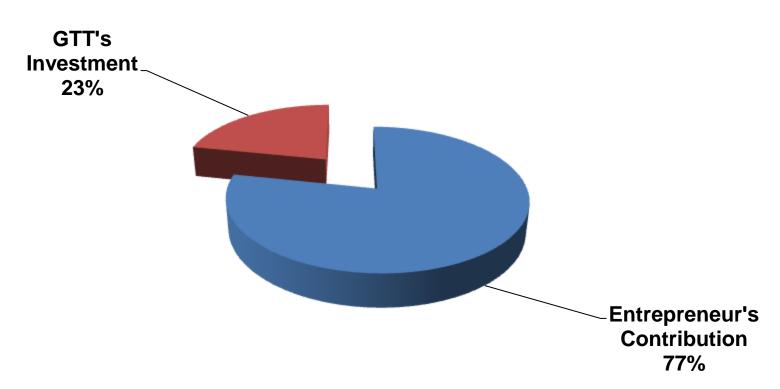

## SOURCE OF FINANCE

- Entrepreneur's Contribution BDT 540,000
- GTT's Investment BDT 150,000
- Total Capital BDT 690,000