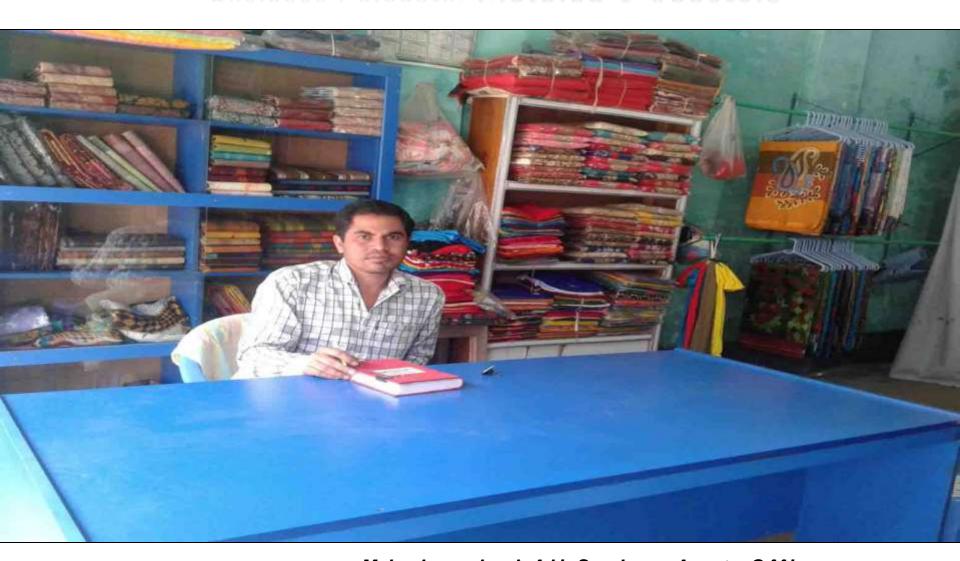

## PROPOSED NOBIN UDYOKTA BUSINESS INFO

| Business Name                                                | : | Sarkar Sharee Ghaor                                                                   |
|--------------------------------------------------------------|---|---------------------------------------------------------------------------------------|
| Address/ Location                                            | : | Saghata Bazar, Gaibandha.                                                             |
| Total Investment in BDT                                      | : | Tk. 690,000                                                                           |
| Financing                                                    | : | Self Tk. 540,000 (from existing business) Required Investment Tk. 150,000 (as equity) |
| Present salary/drawings from business                        | : | BDT 6,000 (Six thousand)                                                              |
| Proposed Salary                                              | : | BDT 7,000 (Seven thousand)                                                            |
| Proposed Business<br>Implementation Plan                     |   |                                                                                       |
| (i) % of present gross profit margin                         | : | On products 25%                                                                       |
| (ii) Estimated % of proposed gross profit margin             | : | On products 25%                                                                       |
| (iii) In future risk mgt. plan<br>(from fire, disaster etc.) | : |                                                                                       |