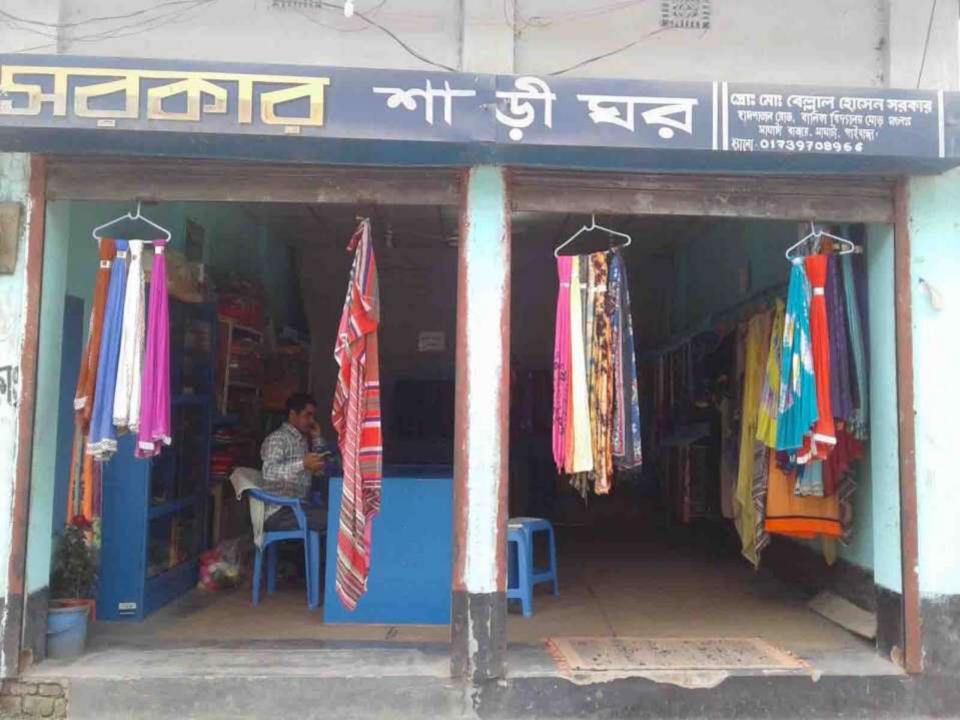

# Pictures

## PROPOSED NOBIN UDYOKTA BUSINESS INFO

| Business Name                                                | : | Sarkar Sharee Ghaor                                                                   |
|--------------------------------------------------------------|---|---------------------------------------------------------------------------------------|
| Address/ Location                                            | : | Saghata Bazar, Gaibandha.                                                             |
| Total Investment in BDT                                      | : | Tk. 690,000                                                                           |
| Financing                                                    | : | Self Tk. 540,000 (from existing business) Required Investment Tk. 150,000 (as equity) |
| Present salary/drawings from business                        | : | BDT 6,000 (Six thousand)                                                              |
| Proposed Salary                                              | : | BDT 7,000 (Seven thousand)                                                            |
| Proposed Business<br>Implementation Plan                     |   |                                                                                       |
| (i) % of present gross profit margin                         | : | On products 25%                                                                       |
| (ii) Estimated % of proposed gross profit margin             | : | On products 25%                                                                       |
| (iii) In future risk mgt. plan<br>(from fire, disaster etc.) | : |                                                                                       |