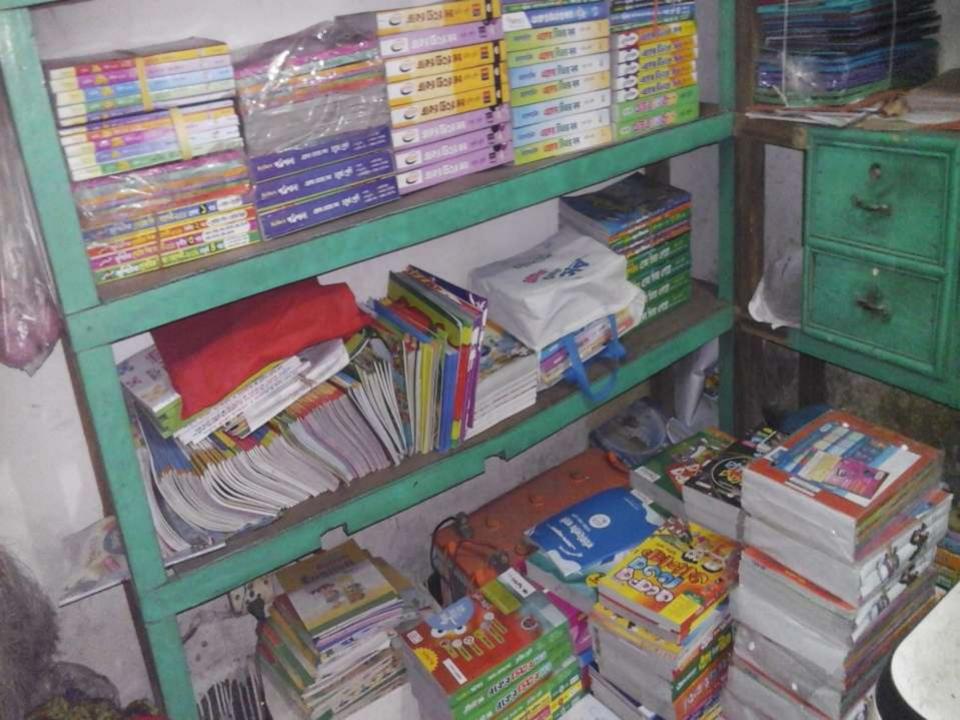

### **PROPOSED NOBIN UDYOKTA BUSINESS INFO**

| Business Name                                                                                                                                   | : | Jononi Studio & Photostat & Library                                                      |
|-------------------------------------------------------------------------------------------------------------------------------------------------|---|------------------------------------------------------------------------------------------|
| Address/ Location                                                                                                                               | : | Katakhali balua hat, Gobindoganj, Gaibandha.                                             |
| Total Investment in BDT                                                                                                                         | : | Tk. 499,000                                                                              |
| Financing                                                                                                                                       | : | Self Tk. 399,000 (from existing business)<br>Required Investment Tk. 100,000 (as equity) |
| Present salary/drawings from business                                                                                                           | : | BDT 5,000 (Five thousand)                                                                |
| Proposed Salary                                                                                                                                 | : | BDT 7,000 (Seven thousand)                                                               |
| Proposed Business<br>Implementation Plan                                                                                                        |   |                                                                                          |
| (i) % of present gross profit margin                                                                                                            | : | On products 15% and Studio, Photocopy, laminating, emailing, song down load 80%.         |
| <ul> <li>(ii) Estimated % of proposed<br/>gross profit margin</li> <li>(iii) In future risk mgt. plan<br/>(from fire, disaster etc.)</li> </ul> | : | On products 15% and Studio, Photocopy, laminating, emailing, song down load 80%.         |

### PRESENT & PROPOSED INVESTMENT BREAKDOWN

| Particu                                                                                    | Existing<br>Business<br>(BDT)                                                   | Proposed<br>(BDT) | Total<br>(BDT) |         |
|--------------------------------------------------------------------------------------------|---------------------------------------------------------------------------------|-------------------|----------------|---------|
| Existing                                                                                   | Existing Proposed                                                               |                   |                |         |
| Investment in products<br>(Different types of books and<br>stationary item etc.            | Investment in products<br>(Different types of books<br>and stationary item etc. | 189,780           | 100,000        | 289,780 |
| Investment in machineries<br>monitor, printer, scanner, L<br>photocopy machine, fan, light |                                                                                 | _                 | 187,000        |         |
| Cash in hand                                                                               | 14,620                                                                          | -                 | 14,620         |         |
| Decoration (Fixture & Fittings                                                             | 7,600                                                                           | -                 | 7,600          |         |
| Total Capital                                                                              |                                                                                 | 399,000           | 100,000        | 499,000 |