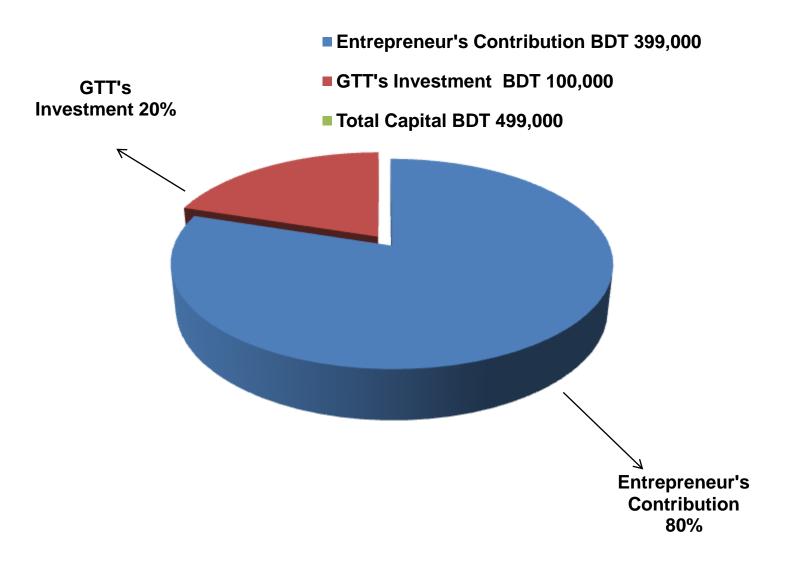

### PRESENT & PROPOSED INVESTMENT BREAKDOWN

| Particu                                                                                    | Existing<br>Business<br>(BDT)                                                   | Proposed<br>(BDT) | Total<br>(BDT) |         |
|--------------------------------------------------------------------------------------------|---------------------------------------------------------------------------------|-------------------|----------------|---------|
| Existing                                                                                   | Existing Proposed                                                               |                   |                |         |
| Investment in products<br>(Different types of books and<br>stationary item etc.            | Investment in products<br>(Different types of books<br>and stationary item etc. | 189,780           | 100,000        | 289,780 |
| Investment in machineries<br>monitor, printer, scanner, L<br>photocopy machine, fan, light |                                                                                 | _                 | 187,000        |         |
| Cash in hand                                                                               | 14,620                                                                          | -                 | 14,620         |         |
| Decoration (Fixture & Fittings                                                             | 7,600                                                                           | -                 | 7,600          |         |
| Total Capital                                                                              |                                                                                 | 399,000           | 100,000        | 499,000 |