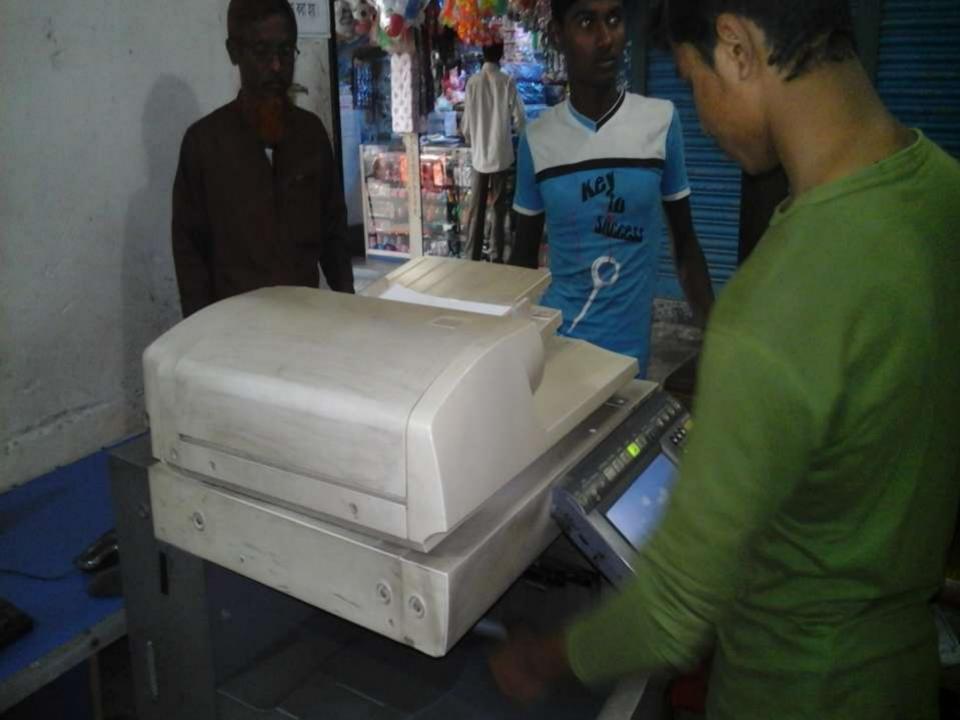

### **PROPOSED NOBIN UDYOKTA BUSINESS INFO**

| Business Name                                                                                                                                   | : | Jononi Studio & Photostat & Library                                                      |
|-------------------------------------------------------------------------------------------------------------------------------------------------|---|------------------------------------------------------------------------------------------|
| Address/ Location                                                                                                                               | : | Katakhali balua hat, Gobindoganj, Gaibandha.                                             |
| Total Investment in BDT                                                                                                                         | : | Tk. 499,000                                                                              |
| Financing                                                                                                                                       | : | Self Tk. 399,000 (from existing business)<br>Required Investment Tk. 100,000 (as equity) |
| Present salary/drawings from business                                                                                                           | : | BDT 5,000 (Five thousand)                                                                |
| Proposed Salary                                                                                                                                 | : | BDT 7,000 (Seven thousand)                                                               |
| Proposed Business<br>Implementation Plan                                                                                                        |   |                                                                                          |
| (i) % of present gross profit margin                                                                                                            | : | On products 15% and Studio, Photocopy, laminating, emailing, song down load 80%.         |
| <ul> <li>(ii) Estimated % of proposed<br/>gross profit margin</li> <li>(iii) In future risk mgt. plan<br/>(from fire, disaster etc.)</li> </ul> | : | On products 15% and Studio, Photocopy, laminating, emailing, song down load 80%.         |

### PRESENT & PROPOSED INVESTMENT BREAKDOWN

| Particu                                                                                    | Existing<br>Business<br>(BDT)                                                   | Proposed<br>(BDT) | Total<br>(BDT) |         |
|--------------------------------------------------------------------------------------------|---------------------------------------------------------------------------------|-------------------|----------------|---------|
| Existing                                                                                   | Existing Proposed                                                               |                   |                |         |
| Investment in products<br>(Different types of books and<br>stationary item etc.            | Investment in products<br>(Different types of books<br>and stationary item etc. | 189,780           | 100,000        | 289,780 |
| Investment in machineries<br>monitor, printer, scanner, L<br>photocopy machine, fan, light |                                                                                 | _                 | 187,000        |         |
| Cash in hand                                                                               | 14,620                                                                          | -                 | 14,620         |         |
| Decoration (Fixture & Fittings                                                             | 7,600                                                                           | -                 | 7,600          |         |
| Total Capital                                                                              |                                                                                 | 399,000           | 100,000        | 499,000 |