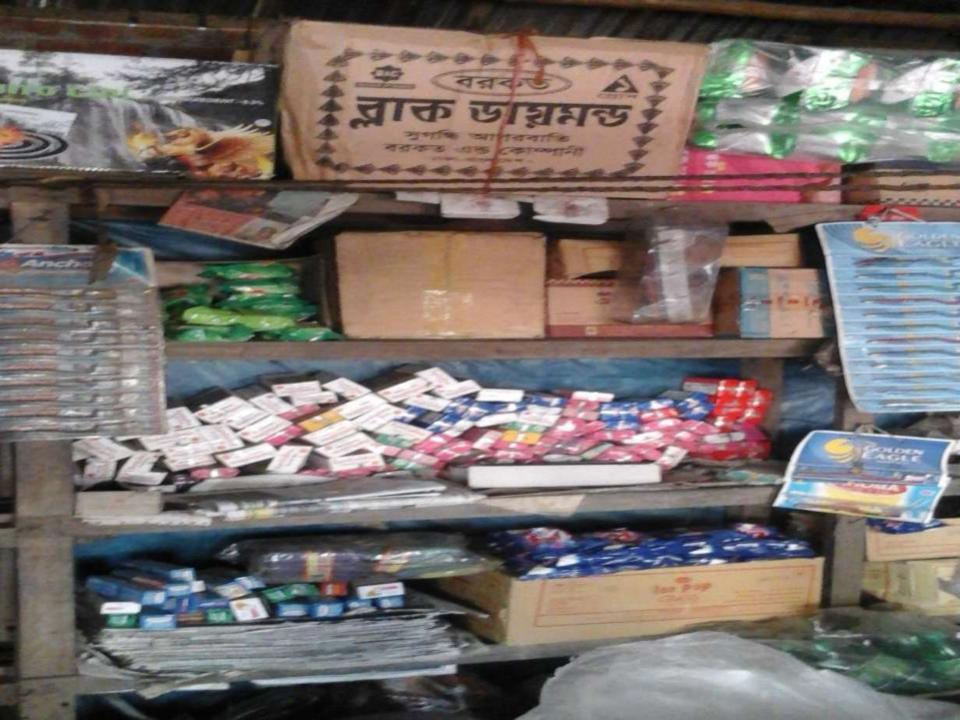

#### PRESENT & PROPOSED INVESTMENT BREAKDOWN

| Particu                                                                                               | Existing<br>Business                                                                                        | Proposed | Total    |         |  |
|-------------------------------------------------------------------------------------------------------|-------------------------------------------------------------------------------------------------------------|----------|----------|---------|--|
| Existing                                                                                              | Proposed                                                                                                    | (BDT)    | (BDT)    | (BDT)   |  |
| Investment in products (grocery item, confectionary item, vegetable item, betel leaf, betel nut etc.) | Investment in products<br>(grocery item, confectionary<br>item, betel leaf, betel nut, soft<br>drinks etc.) | 312,121  | 150,000  | 462,121 |  |
| Investment in Machineries & Equetc.)                                                                  | 15,000                                                                                                      | -        | 15,000   |         |  |
| Cash in hand                                                                                          | 6,219                                                                                                       | -        | 6,219    |         |  |
| Debtors (Since January, 2016 to                                                                       | 16,810                                                                                                      | -        | 16,810   |         |  |
| Creditors (Since January, 2016 to                                                                     | (20,000)                                                                                                    | -        | (20,000) |         |  |
| GB Outstanding loan                                                                                   | (12,150)                                                                                                    | -        | (12,150) |         |  |
| Decoration (fixture and fittings)                                                                     | 4,000                                                                                                       |          | 4,000    |         |  |
| Total Ca                                                                                              | 322,000                                                                                                     | 150,000  | 472,000  |         |  |