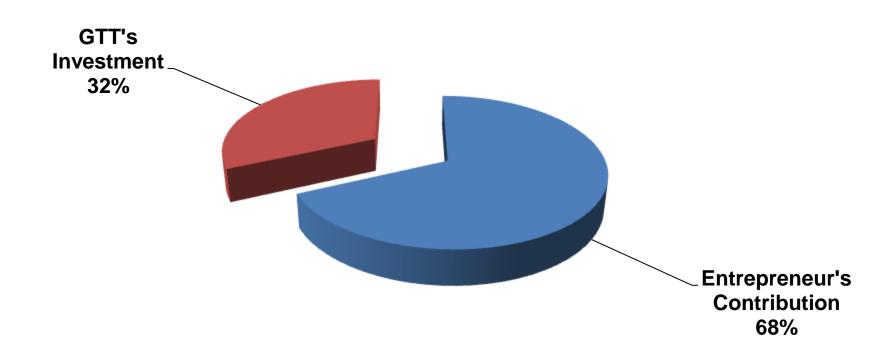

#### SOURCE OF FINANCE

- Entrepreneur's Contribution BDT 322,000
- ■GTT's Investment BDT 150,000
- Total Capital BDT 472,000