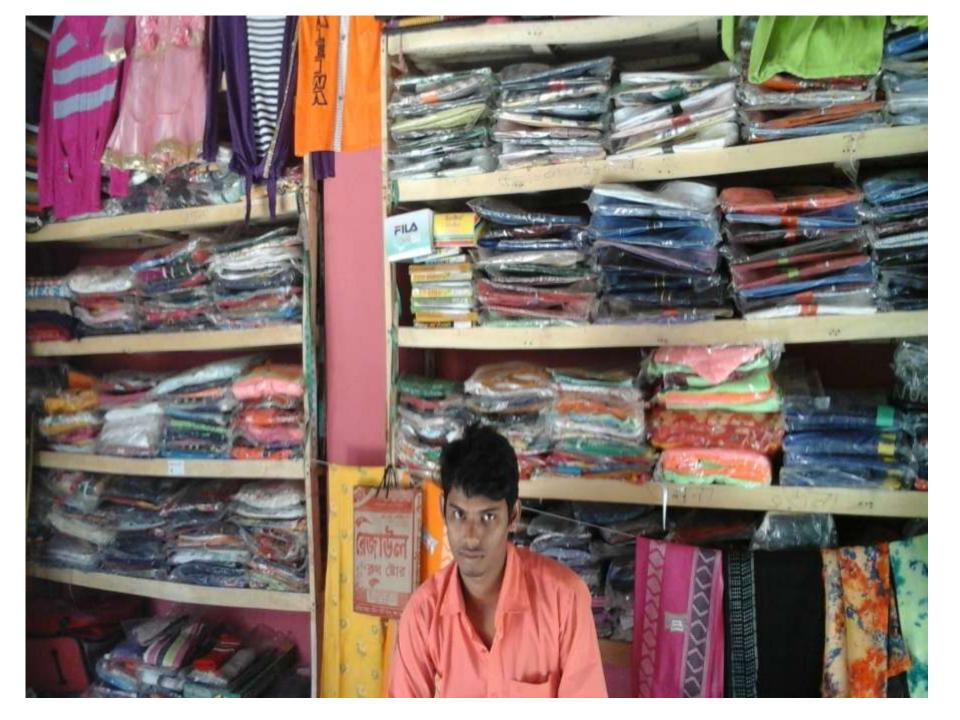

Proposed NU Business Name: Somun Garments

Business Category: Clothing & Apparels

Business Proposal Prepared by : Shomvo Narayan, Asst. Officer, Manda unit, Naogaon.

Business Proposal Verified by: Naznin Akther

## PROPOSED NOBIN UDYOKTA BUSINESS INFO

| Business Name                                                                                                                                              | : | Somun Garments                                                                      |
|------------------------------------------------------------------------------------------------------------------------------------------------------------|---|-------------------------------------------------------------------------------------|
| Address/ Location                                                                                                                                          | : | Chowbariya, Manda, Naogaon.                                                         |
| Total Investment in BDT                                                                                                                                    | : | Tk. 282,000                                                                         |
| Financing                                                                                                                                                  | : | Self Tk.182,000 (from existing business) Required Investment Tk.100,000 (as equity) |
| Present salary/drawings from business                                                                                                                      | : | Taka 3,000 (Three thousand)                                                         |
| Proposed Salary (estimates)                                                                                                                                | : | Taka 5,000 (Five thousand)                                                          |
| Proposed Business Implementation Plan (i) % of present gross profit margin (ii) Estimated % of proposed gross profit margin (iii) In future risk mgt. plan |   | On products 30%. On products 30%.                                                   |
|                                                                                                                                                            | : | On products 50 %.                                                                   |

#### PRESENT & PROPOSED INVESTMENT BREAKDOWN

| Particu                                                                                                         | ulars                                                                                                           | Existing          | Proposed | Total<br>(BDT) |
|-----------------------------------------------------------------------------------------------------------------|-----------------------------------------------------------------------------------------------------------------|-------------------|----------|----------------|
| Existing                                                                                                        | Proposed                                                                                                        | Business<br>(BDT) | (BDT)    |                |
| Investment in products (pant piece, shirt piece, genji, sock, three piece, gauze cloth and kids collection etc) | Investment in products (pant piece, shirt piece, genji, sock, three piece, gauze cloth and kids collection etc) | 184,390           | 100,000  | 284,390        |
| Investment in Equipments (bulb and f                                                                            | fan etc.)                                                                                                       | 1,200             |          | 1,200          |
| Cash in hand                                                                                                    |                                                                                                                 | 6,010             |          | 6,010          |
| Debtors (Since December, 2015 to at                                                                             | present)                                                                                                        | 3,300             |          | 3,300          |
| Creditors (Since November, 2015 to a                                                                            | at present)                                                                                                     | (1,300)           |          | (1,300)        |
| GB Loan Outstanding                                                                                             |                                                                                                                 | (12,200)          |          | (12,200)       |
| Decoration (fixture and fittings)                                                                               |                                                                                                                 | 600               |          | 600            |
| Total Ca                                                                                                        | apital                                                                                                          | 182,000           | 100,000  | 282,000        |