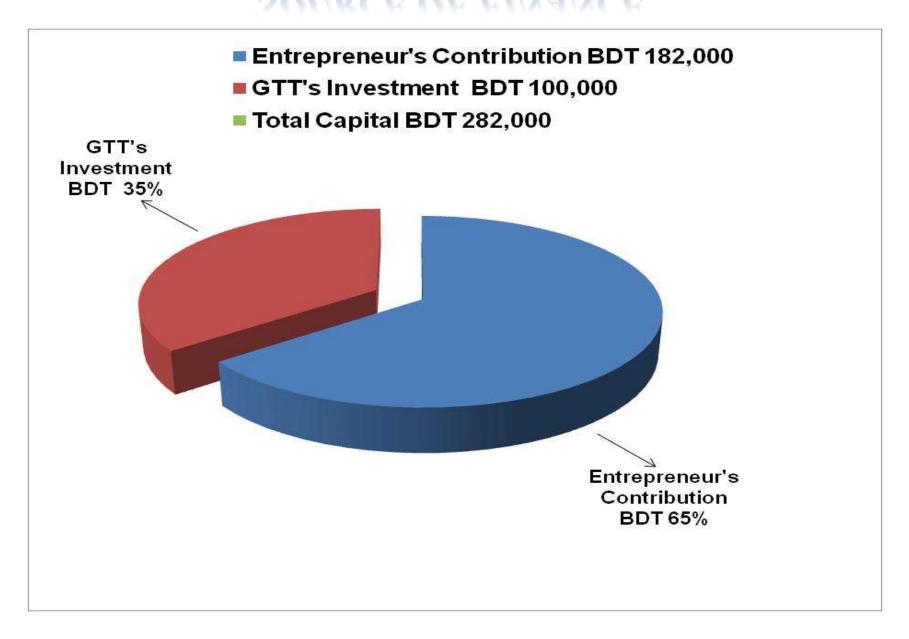

#### PRESENT & PROPOSED INVESTMENT BREAKDOWN

| Particu                                                                                                         | ulars                                                                                                           | Existing          | Proposed | Total<br>(BDT) |
|-----------------------------------------------------------------------------------------------------------------|-----------------------------------------------------------------------------------------------------------------|-------------------|----------|----------------|
| Existing                                                                                                        | Proposed                                                                                                        | Business<br>(BDT) | (BDT)    |                |
| Investment in products (pant piece, shirt piece, genji, sock, three piece, gauze cloth and kids collection etc) | Investment in products (pant piece, shirt piece, genji, sock, three piece, gauze cloth and kids collection etc) | 184,390           | 100,000  | 284,390        |
| Investment in Equipments (bulb and f                                                                            | fan etc.)                                                                                                       | 1,200             |          | 1,200          |
| Cash in hand                                                                                                    |                                                                                                                 | 6,010             |          | 6,010          |
| Debtors (Since December, 2015 to at                                                                             | present)                                                                                                        | 3,300             |          | 3,300          |
| Creditors (Since November, 2015 to a                                                                            | at present)                                                                                                     | (1,300)           |          | (1,300)        |
| GB Loan Outstanding                                                                                             |                                                                                                                 | (12,200)          |          | (12,200)       |
| Decoration (fixture and fittings)                                                                               |                                                                                                                 | 600               |          | 600            |
| Total Ca                                                                                                        | apital                                                                                                          | 182,000           | 100,000  | 282,000        |

## **SOURCE OF FINANCE**