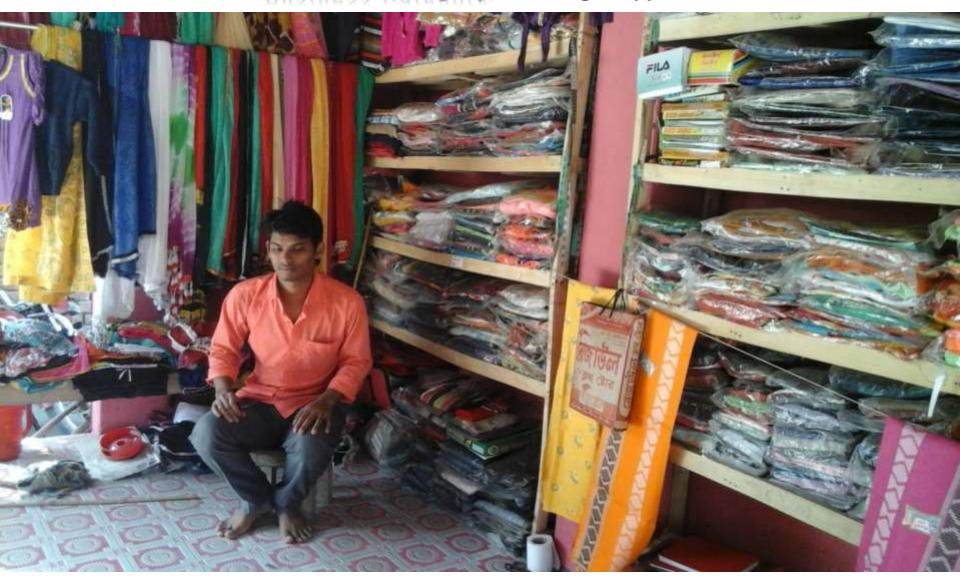

## PROPOSED NOBIN UDYOKTA BUSINESS INFO

| Business Name                                                                                                                                              | : | Somun Garments                                                                      |
|------------------------------------------------------------------------------------------------------------------------------------------------------------|---|-------------------------------------------------------------------------------------|
| Address/ Location                                                                                                                                          | : | Chowbariya, Manda, Naogaon.                                                         |
| Total Investment in BDT                                                                                                                                    | : | Tk. 282,000                                                                         |
| Financing                                                                                                                                                  | : | Self Tk.182,000 (from existing business) Required Investment Tk.100,000 (as equity) |
| Present salary/drawings from business                                                                                                                      | : | Taka 3,000 (Three thousand)                                                         |
| Proposed Salary (estimates)                                                                                                                                | : | Taka 5,000 (Five thousand)                                                          |
| Proposed Business Implementation Plan (i) % of present gross profit margin (ii) Estimated % of proposed gross profit margin (iii) In future risk mgt. plan |   | On products 30%. On products 30%.                                                   |
|                                                                                                                                                            | : | On products 50 %.                                                                   |

#### PRESENT & PROPOSED INVESTMENT BREAKDOWN

| Particu                                                                                                         | ulars                                                                                                           | Existing          | Proposed | Total<br>(BDT) |
|-----------------------------------------------------------------------------------------------------------------|-----------------------------------------------------------------------------------------------------------------|-------------------|----------|----------------|
| Existing                                                                                                        | Proposed                                                                                                        | Business<br>(BDT) | (BDT)    |                |
| Investment in products (pant piece, shirt piece, genji, sock, three piece, gauze cloth and kids collection etc) | Investment in products (pant piece, shirt piece, genji, sock, three piece, gauze cloth and kids collection etc) | 184,390           | 100,000  | 284,390        |
| Investment in Equipments (bulb and f                                                                            | fan etc.)                                                                                                       | 1,200             |          | 1,200          |
| Cash in hand                                                                                                    |                                                                                                                 | 6,010             |          | 6,010          |
| Debtors (Since December, 2015 to at                                                                             | present)                                                                                                        | 3,300             |          | 3,300          |
| Creditors (Since November, 2015 to a                                                                            | at present)                                                                                                     | (1,300)           |          | (1,300)        |
| GB Loan Outstanding                                                                                             |                                                                                                                 | (12,200)          |          | (12,200)       |
| Decoration (fixture and fittings)                                                                               |                                                                                                                 | 600               |          | 600            |
| Total Ca                                                                                                        | apital                                                                                                          | 182,000           | 100,000  | 282,000        |