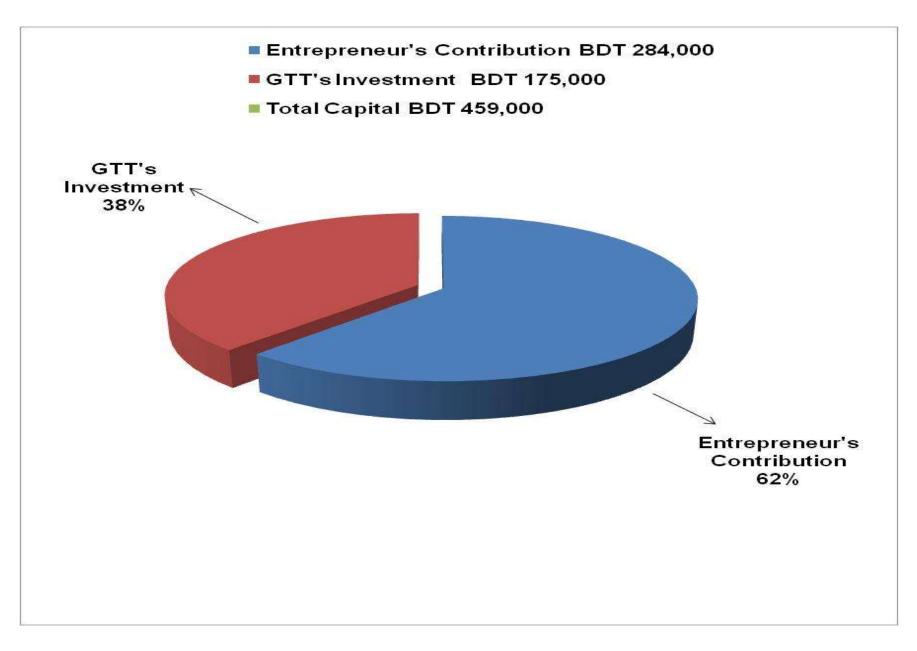

## PRESENT & PROPOSED INVESTMENT BREAKDOWN

| Particu                                                                                                                                                                                       | Existing<br>Business<br>(BDT) | Proposed<br>(BDT) | Total<br>(BDT) |         |  |
|-----------------------------------------------------------------------------------------------------------------------------------------------------------------------------------------------|-------------------------------|-------------------|----------------|---------|--|
| Existing                                                                                                                                                                                      | Existing Proposed             |                   |                |         |  |
| Investment in products ( shirt piece,<br>pant piece and different types of<br>gauze cloth etc) Investment in products ( shirt<br>piece, pant piece and different<br>types of gauze cloth etc) |                               | 308,300           | 175,000        | 483,300 |  |
| Investment in Machineries, Equipme pics, bulb and fan etc)                                                                                                                                    | 2,300                         |                   | 2,300          |         |  |
| Cash in hand                                                                                                                                                                                  | 16,126                        |                   | 16,126         |         |  |
| Debtors (since January, 2016 to at p                                                                                                                                                          | 22,800                        |                   | 22,800         |         |  |
| Creditors (since January, 2016 to at                                                                                                                                                          | (50,000)                      |                   | (50,000)       |         |  |
| GB Loan Outstanding                                                                                                                                                                           | (16,826)                      |                   | (16,826)       |         |  |
| Decoration (fixture and fittings)                                                                                                                                                             | 1,300                         |                   | 1,300          |         |  |
| Total Ca                                                                                                                                                                                      | 284,000                       | 175,000           | 459,000        |         |  |

## SOURCE OF FINANCE