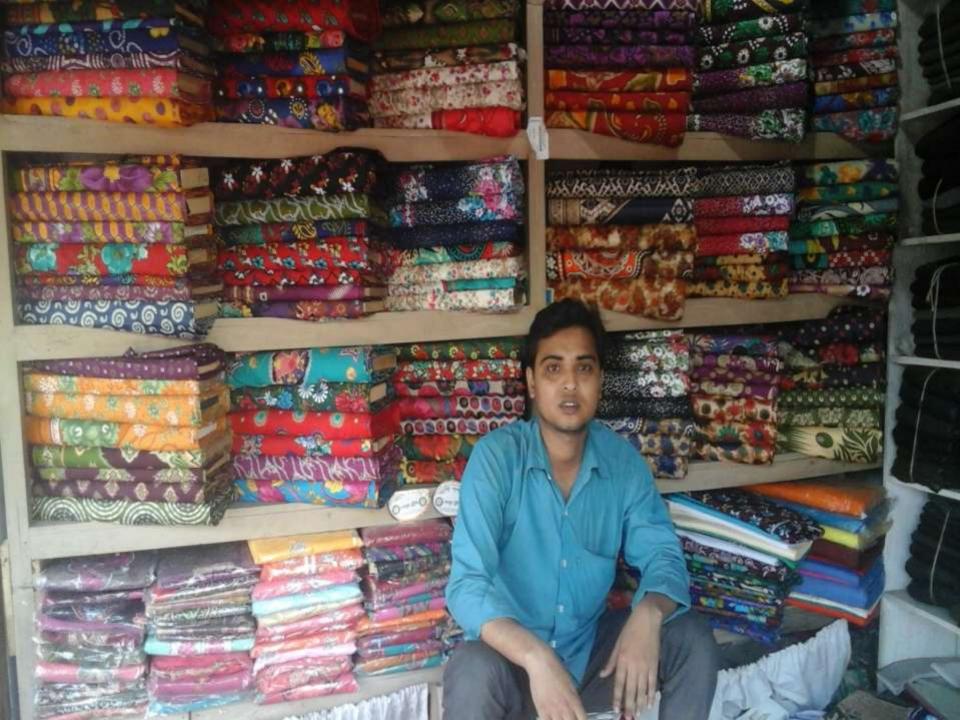

| Business Name                                             | : | Maa Tailors                                                                              |
|-----------------------------------------------------------|---|------------------------------------------------------------------------------------------|
| Address/ Location                                         | : | Chow baria, Manda, Naogaon.                                                              |
| Total Investment in BDT                                   | : | BDT 459,000                                                                              |
| Financing                                                 | : | Self Tk. 284,000 (from existing business)<br>Required Investment Tk. 175,000 (as equity) |
| Present salary/drawings from business                     | : | BDT 5,0000 (Five thousand)                                                               |
| Proposed Salary (estimates)                               | : | BDT 7,000 (Seven thousand)                                                               |
| Proposed Business<br>Implementation Plan                  |   |                                                                                          |
| (i) % of present gross profit margin                      | : | On Products 30% and tailoring 25%.                                                       |
| (ii) Estimated % of proposed gross profit margin          | : | On Products 30% and tailoring 25%.                                                       |
| (iii) In future risk mgt. plan (from fire, disaster etc.) | : |                                                                                          |
|                                                           |   |                                                                                          |