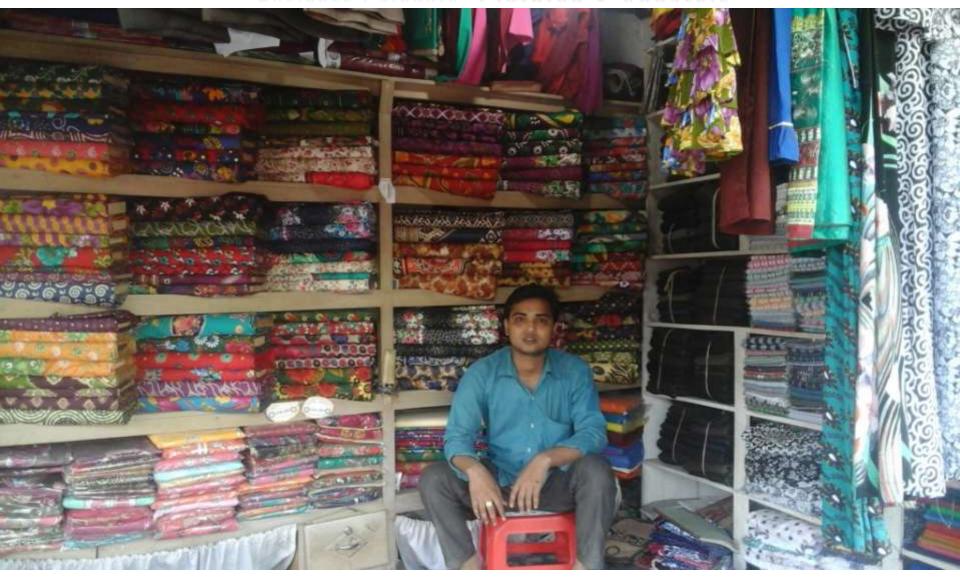

| Business Name                                             | : | Maa Tailors                                                                              |
|-----------------------------------------------------------|---|------------------------------------------------------------------------------------------|
| Address/ Location                                         | : | Chow baria, Manda, Naogaon.                                                              |
| Total Investment in BDT                                   | : | BDT 459,000                                                                              |
| Financing                                                 | : | Self Tk. 284,000 (from existing business)<br>Required Investment Tk. 175,000 (as equity) |
| Present salary/drawings from business                     | : | BDT 5,0000 (Five thousand)                                                               |
| Proposed Salary (estimates)                               | : | BDT 7,000 (Seven thousand)                                                               |
| Proposed Business<br>Implementation Plan                  |   |                                                                                          |
| (i) % of present gross profit margin                      | : | On Products 30% and tailoring 25%.                                                       |
| (ii) Estimated % of proposed gross profit margin          | : | On Products 30% and tailoring 25%.                                                       |
| (iii) In future risk mgt. plan (from fire, disaster etc.) | : |                                                                                          |
|                                                           |   |                                                                                          |