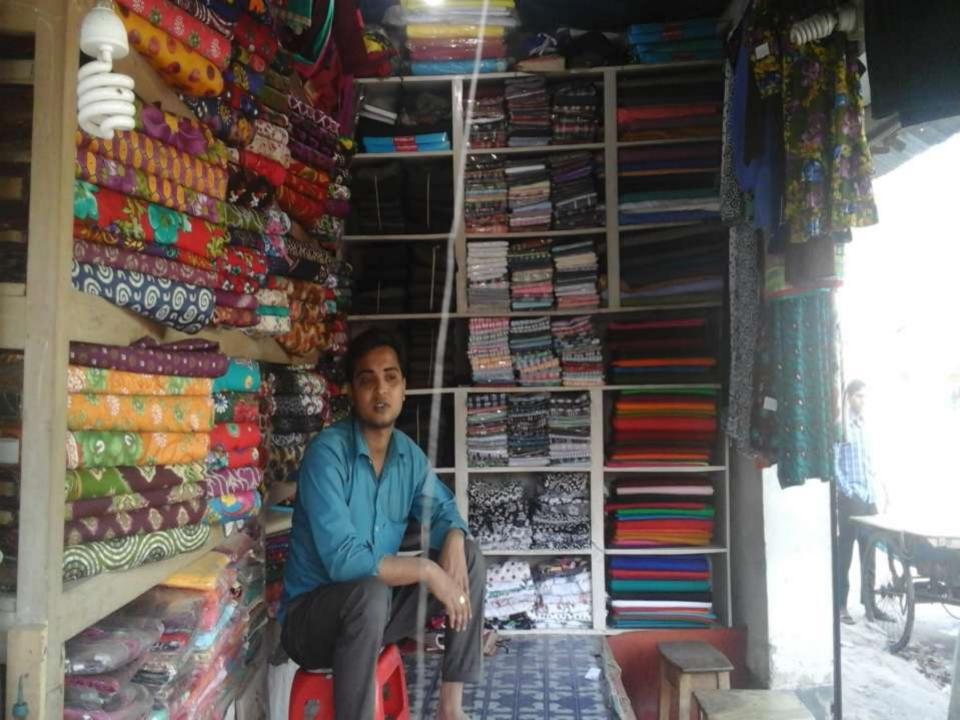

| Business Name                                             | : | Maa Tailors                                                                              |
|-----------------------------------------------------------|---|------------------------------------------------------------------------------------------|
| Address/ Location                                         | : | Chow baria, Manda, Naogaon.                                                              |
| Total Investment in BDT                                   | : | BDT 459,000                                                                              |
| Financing                                                 | : | Self Tk. 284,000 (from existing business)<br>Required Investment Tk. 175,000 (as equity) |
| Present salary/drawings from business                     | : | BDT 5,0000 (Five thousand)                                                               |
| Proposed Salary (estimates)                               | : | BDT 7,000 (Seven thousand)                                                               |
| Proposed Business<br>Implementation Plan                  |   |                                                                                          |
| (i) % of present gross profit margin                      | : | On Products 30% and tailoring 25%.                                                       |
| (ii) Estimated % of proposed gross profit margin          | : | On Products 30% and tailoring 25%.                                                       |
| (iii) In future risk mgt. plan (from fire, disaster etc.) | : |                                                                                          |
|                                                           |   |                                                                                          |