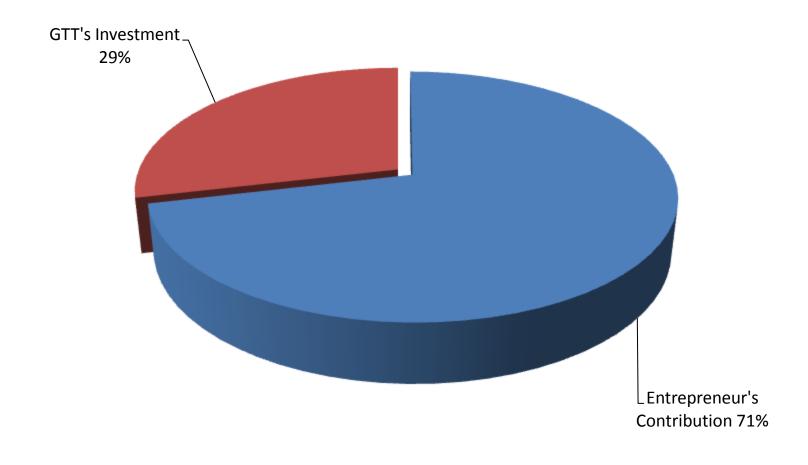

| Particulars                                                                                                                                                                                  | Existing                                  | <b>D</b> | Total             |         |
|----------------------------------------------------------------------------------------------------------------------------------------------------------------------------------------------|-------------------------------------------|----------|-------------------|---------|
| Existing                                                                                                                                                                                     | Proposed                                  | (BDT)    | Proposed<br>(BDT) | (BDT)   |
| Investment in products (paper, pen, Ink etc.)                                                                                                                                                | Stationary<br>purchase, occasions<br>card | 15,400   | 50,000            | 65,400  |
| Investment in Machineries and Equipment (Computer-02,<br>Digital Photostate machine-1, printer-1, comon photo<br>printer-1, laminating machine -1, Epson photo printer-1,<br>camera -2 etc.) | ,<br>sony High Raj:<br>vedio Camera       | 168,500  | 50,000            | 218,500 |
| Cash in hand                                                                                                                                                                                 |                                           | 4,800    | _                 | 4,800   |
| Decoration (fixture and fittings)                                                                                                                                                            |                                           | 10,300   | -                 | 10,300  |
| Advance for Shop                                                                                                                                                                             |                                           | 50,000   | -                 | 50,000  |
| Total Capital                                                                                                                                                                                |                                           | 249,000  | 100,000           | 349,000 |

- Entrepreneur's Contribution BDT 249,000
- GTT's Investment BDT 100,000
- Total Capital BDT 349,000