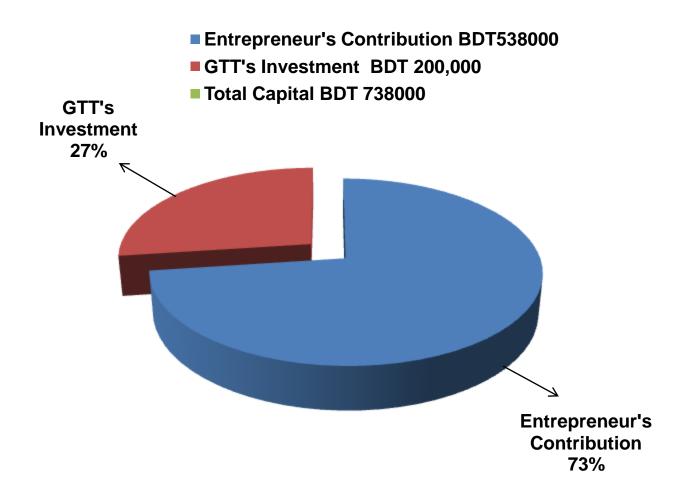

# PROPOSED NOBIN UDYOKTA BUSINESS INFO

| Business Name                                                                                                                                                                            | : | Shahin Departmental Store                                                            |
|------------------------------------------------------------------------------------------------------------------------------------------------------------------------------------------|---|--------------------------------------------------------------------------------------|
| Address/ Location                                                                                                                                                                        | : | Noya Bazar, Chauddagram, Comilla.                                                    |
| Total Investment in BDT                                                                                                                                                                  | : | Tk. 738000                                                                           |
| Financing                                                                                                                                                                                | : | Self Tk. 538000 (from existing business) Required Investment Tk. 200,000 (as equity) |
| Present salary/drawings from business                                                                                                                                                    | : | BDT 6,000 (Six thousand)                                                             |
| Proposed Salary                                                                                                                                                                          | : | BDT 7500 (Seven thousand Five Hundred)                                               |
| Proposed Business Implementation Plan  (i) % of present gross profit margin  (ii) Estimated % of proposed gross profit margin  (iii) In future risk mgt. plan (from fire, disaster etc.) | : | On products 20%  On products 20%                                                     |

## PRESENT & PROPOSED INVESTMENT BREAKDOWN

| Particul                                                           | Particulars                                                                 |         |         |         |  |
|--------------------------------------------------------------------|-----------------------------------------------------------------------------|---------|---------|---------|--|
| Existing                                                           | Proposed                                                                    |         |         |         |  |
|                                                                    | Investment in products (grocery item, Gift Item and confectionary item etc) | 195,461 | 200,000 | 395,461 |  |
| Investment in Machinery (refrigerator - 1 pics,Photocopy machine,) |                                                                             | 120,000 |         | 120,000 |  |
| Investment in Equipments (bulb and fan etc.)                       |                                                                             | 2,200   |         | 2,200   |  |
| Cash in hand                                                       |                                                                             | 9,239   |         | 9,239   |  |
| Debtors (Since December, 2015 to at present)                       |                                                                             | 10,100  |         | 10,100  |  |
| Decoration (fixture and fittings)                                  |                                                                             | 51,000  |         | 51,000  |  |
| Advance for shop                                                   |                                                                             | 150,000 |         | 150,000 |  |
| Total Ca                                                           | pital                                                                       | 538,000 | 200,000 | 738,000 |  |