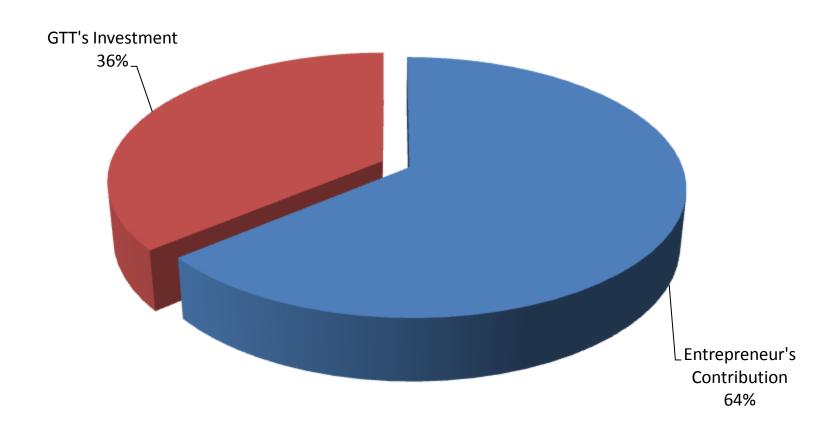

## SOURCE OF FINANCE

- Entrepreneur's Contribution BDT 266000
- GTT's Investment BDT 150,000
- Total Capital BDT 416000