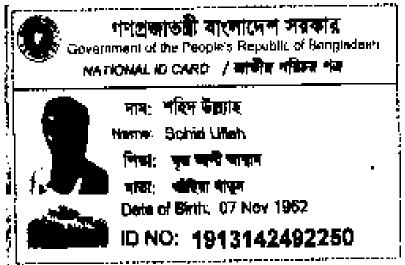

## **BRIEF BIO OF THE PROPOSED NOBIN UDYOKTA**

| Name and address                                                                                                                      | :   | <i>Md.Rakib Hossain</i><br>Vill: Parikot, Union:Gunobati, Post: Gunobat, Upazila:<br>Chauddagram, District: Comilla.                                                                                      |
|---------------------------------------------------------------------------------------------------------------------------------------|-----|-----------------------------------------------------------------------------------------------------------------------------------------------------------------------------------------------------------|
| Age                                                                                                                                   | :   | 32 years                                                                                                                                                                                                  |
| Marital status                                                                                                                        | :   | Unmarried                                                                                                                                                                                                 |
| Children                                                                                                                              | :   | -                                                                                                                                                                                                         |
| No. of siblings:                                                                                                                      | :   | 03 (Three) Brothers and 03 (Three) Sisters.                                                                                                                                                               |
| Parent's and GB related Info:<br>(i) Who is GB member<br>(ii) Mother's name<br>(iii) Father's name<br>(iv) GB member's info           |     | MotherVFatherLate: Most. Mina AkterMd. Shahid Ullah.Branch: Gunobati, Chauddagram, Centre # 6/mo,Loan no.: 2634/2, Membership 2010-2014.First Ioan: Tk. 5,000Existing Ioan: nil Outstanding Loan: Tk. nil |
| Further Information:<br>(v) Who pays GB loan installment<br>(vi) Mobile lady<br>(vii) Grameen Education Loan<br>(viii) Any other loan | : : | Entrepreneur<br>No<br>Nil<br>Nil                                                                                                                                                                          |