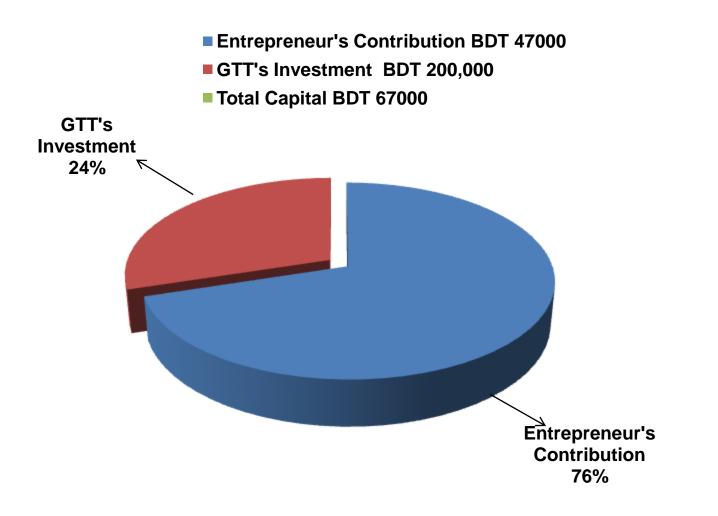

## PRESENT & PROPOSED INVESTMENT BREAKDOWN

| Particulars                                                                                                                                      |                                                 |         | Proposed<br>(BDT) | Total<br>(BDT) |  |
|--------------------------------------------------------------------------------------------------------------------------------------------------|-------------------------------------------------|---------|-------------------|----------------|--|
| Existing                                                                                                                                         | Proposed                                        |         |                   |                |  |
| Investment in products (Pant<br>pics,Shart pics, lungi,Shari,Frog,Jens<br>Pant, Belt,Bag, Ganzi,Thun Cloth,<br>Short Pant,Barmiz,Three Pics,etc) | Investment in products (all Cloth<br>item, etc) | 205,055 | 200,000           | 405,055        |  |
| Investment in Equipments (Over lok Machine, Shweeing Machine,Fan,<br>Bulb, Etc)                                                                  |                                                 |         |                   | 48,500         |  |
| Cash in hand                                                                                                                                     |                                                 |         |                   | 8,695          |  |
| Debtors (Since December, 2015 to at present)                                                                                                     |                                                 |         |                   | 24,550         |  |
| Decoration (fixture and fittings)                                                                                                                |                                                 |         |                   | 83,200         |  |
| Advance for shop                                                                                                                                 |                                                 |         |                   | 100,000        |  |
| Total Capital                                                                                                                                    |                                                 |         | 200,000           | 670,000        |  |