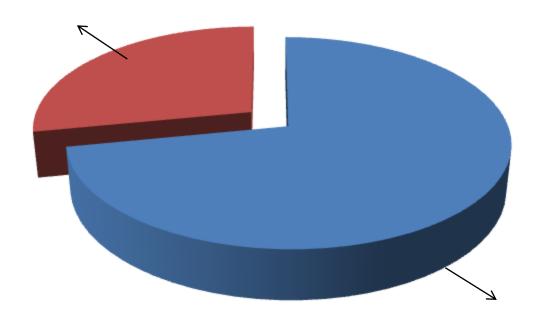

# SOURCE OF FINANCE

- Entrepreneur's Contribution BDT512000
- GTT's Investment BDT 200000

GTT's Investment 28%

■ Total Capital BDT 712000

Entrepreneur's Contribution 72%