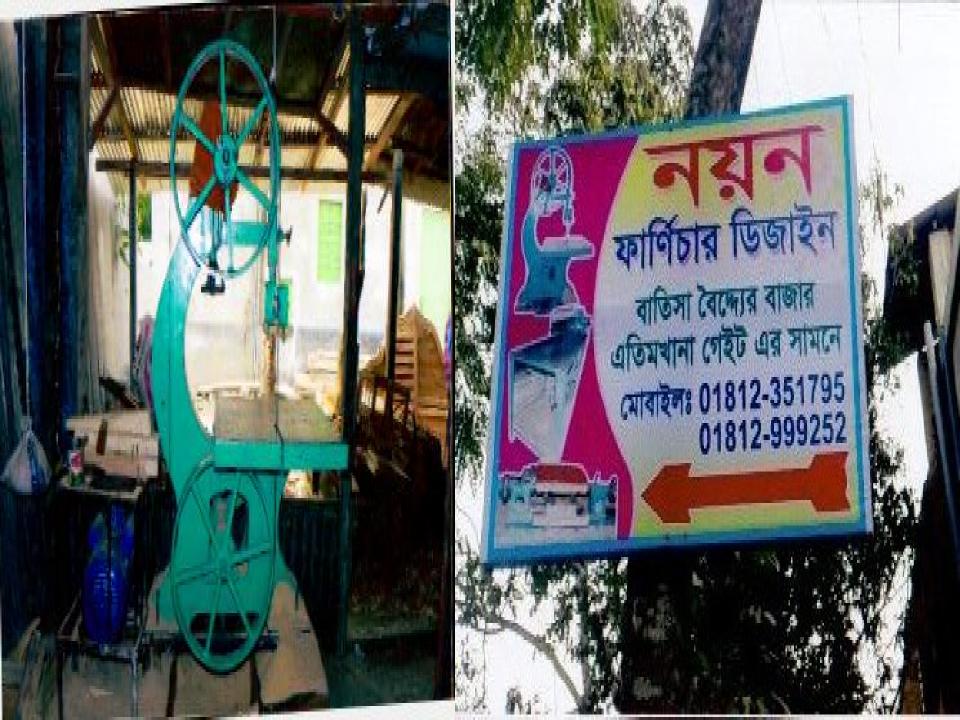

# PROPOSED NOBIN UDYOKTA BUSINESS INFO

| Business Name                                             | :  | Nayan Furniture Design                                                                 |
|-----------------------------------------------------------|----|----------------------------------------------------------------------------------------|
| Address/ Location                                         | :  | Batisha Bazar, Chauddagram, Comilla                                                    |
| Total Investment in BDT                                   | :  | BDT 7,12,000                                                                           |
| Financing                                                 | •  | Self Tk. 5,12,000 (from existing business) Required Investment Tk. 200,000 (as equity) |
| Present salary/drawings from business                     | •• | BDT 5000 (Five thousand)                                                               |
| Proposed Salary (estimates)                               | :  | BDT 6,500 (Six Thousand Five Hundred)                                                  |
| Proposed Business Implementation Plan                     |    |                                                                                        |
| (i) % of present gross profit margin                      | :  | On products 30%.                                                                       |
| (ii) Estimated % of proposed gross profit margin          | :  | On products 30%.                                                                       |
| (iii) In future risk mgt. plan (from fire, disaster etc.) | :  |                                                                                        |
|                                                           |    |                                                                                        |

### PRESENT & PROPOSED INVESTMENT BREAKDOWN

| Particulars                                                                                                                       |                                                           |                 | Proposed (BDT) | Total<br>(BDT) |
|-----------------------------------------------------------------------------------------------------------------------------------|-----------------------------------------------------------|-----------------|----------------|----------------|
| Existing                                                                                                                          | Proposed                                                  | Busines s (BDT) | (22.)          | (==:)          |
| Investment in products:(Finish<br>Goods Khat, Showcase, Alna,<br>Almira, Chair, Dressing Table,<br>Dining Table & Varieties Wood) | Investment in products:( Ply wood, Varieties Wood & Tree) | 211,405         | 200,000        | 411,405        |
| Investment in Machinaries (Cuttin Machine, Finishing Machine, Hamr                                                                |                                                           | 249,000         | -              | 249,000        |
| Investment in Equipments (Bulb a                                                                                                  | nd fan others.)                                           |                 |                |                |
|                                                                                                                                   |                                                           | 2,000           | -              | 2,000          |
| Cash in hand                                                                                                                      |                                                           | 7,075           | _              | 7,075          |
| Debtors (Since December, 2015 t                                                                                                   | o at present)                                             | 34,300          | -              | 34,300         |
| GB loan Outstanding                                                                                                               |                                                           | (23,280)        | _              | (23,280)       |
| Decoration (fixture and fittings)                                                                                                 |                                                           | 1,500           | _              | 1,500          |
| Advance for Shop                                                                                                                  |                                                           | 30,000          | _              | 30,000         |
| Tota                                                                                                                              | l Capital                                                 | 512,000         | 200,000        | 712,000        |