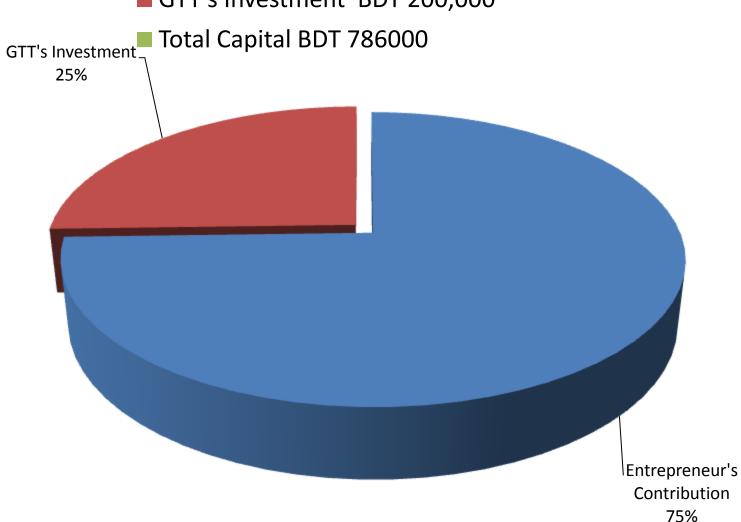

### PRESENT & PROPOSED INVESTMENT BREAKDOWN

| Particula                                                                                                                                                      | ars                                                                           | Existing<br>Business<br>(BDT) | Proposed<br>(BDT) | Total<br>(BDT) |
|----------------------------------------------------------------------------------------------------------------------------------------------------------------|-------------------------------------------------------------------------------|-------------------------------|-------------------|----------------|
| Existing                                                                                                                                                       | Proposed                                                                      |                               |                   |                |
| Investment in products (soap, biscuits, chips, coal, candy,tang,pest,magic pawder, rice, pulses, sugar, onion, garlic, flour, potato, spice and chocolate etc) | Investment in products (grocery item, bakery item and confectionary item etc) | 216,135                       | 200,000           | 416,135        |
| Investment in Machinery (refrigerator -                                                                                                                        | 1 pics)                                                                       | 20,000                        |                   | 20,000         |
| Investment in Equipments (bulb and far                                                                                                                         | n etc.)                                                                       | 2,050                         |                   | 2,050          |
| Cash in hand                                                                                                                                                   |                                                                               | 19,300                        |                   | 19,300         |
| GB Loan Outstanding                                                                                                                                            |                                                                               | (19,560)                      |                   | (19,560)       |
| Debtors (Since December, 2015 to at pr                                                                                                                         | resent)                                                                       | 27,475                        |                   | 27,475         |
| Decoration (fixture and fittings)                                                                                                                              |                                                                               | 20,600                        |                   | 20,600         |
| Advance for shop                                                                                                                                               |                                                                               | 300,000                       |                   | 300,000        |
| Total Cap                                                                                                                                                      | oital                                                                         | 586,000                       | 200,000           | 786,000        |

## SOURCE OF FINANCE

- Entrepreneur's Contribution BDT 586000
- GTT's Investment BDT 200,000