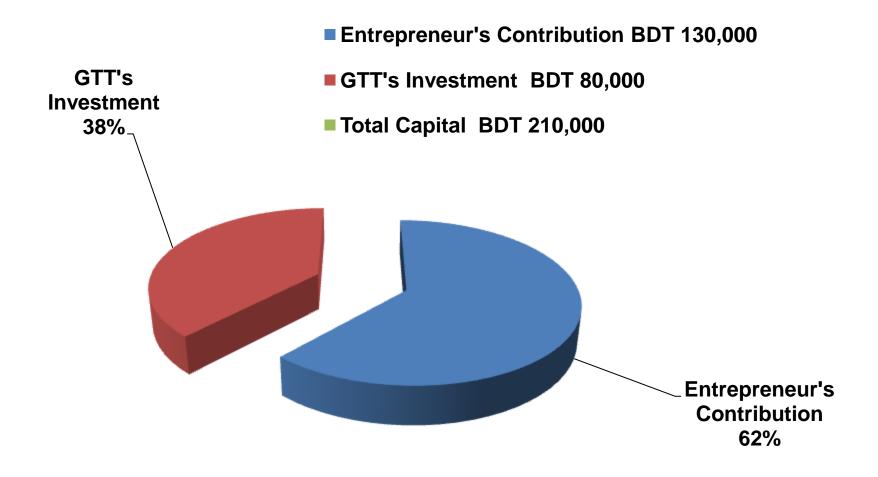

# PROPOSED NOBIN UDYOKTA BUSINESS INFO

| Business Name                                                | : | New Asikur Store                                                                     |
|--------------------------------------------------------------|---|--------------------------------------------------------------------------------------|
| Address/ Location                                            | : | Sothibari Bazar, Rangpur,                                                            |
| Total Investment in BDT                                      | : | Tk. 210,000                                                                          |
| Financing                                                    | : | Self Tk. 130,000 (from existing business) Required Investment Tk. 80,000 (as equity) |
| Present salary/drawings from business                        | = | BDT 6,000 (Six thousand)                                                             |
| Proposed Salary                                              | : | BDT 7,000 (Seven thousand)                                                           |
| Proposed Business<br>Implementation Plan                     |   |                                                                                      |
| (i) % of present gross profit margin                         | : | On an average 15%                                                                    |
| (ii) Estimated % of proposed gross profit margin             | : | On an average 15%                                                                    |
| (iii) In future risk mgt. plan<br>(from fire, disaster etc.) |   |                                                                                      |

### PRESENT & PROPOSED INVESTMENT BREAKDOWN

| Particula                                                                  | Existing<br>Business                                     | Proposed | Total    |          |  |
|----------------------------------------------------------------------------|----------------------------------------------------------|----------|----------|----------|--|
| Existing                                                                   | Proposed                                                 | (BDT)    | (BDT)    | (BDT)    |  |
|                                                                            | nfectionary item, Cosmetics (Grocery item, Confectionary |          |          |          |  |
| Investment in Machineries & Equipment machine,01 Calculator,01 fan,02 ligh | 5,300                                                    | -        | 5,300    |          |  |
| Cash in hand                                                               |                                                          | 4,428    | -        | 4,428    |  |
| Debtors (Since January, 2016 to at p                                       | oresent)                                                 | 19,700   | -        | 19,700   |  |
| Creditors (Since January, 2016 to at                                       | present)                                                 | (30,000) | -        | (30,000) |  |
| GB Loan Outstanding                                                        | (38,640)                                                 | -        | (38,640) |          |  |
| Decoration (fixture and fittings)                                          | 5,000                                                    | -        | 5,000    |          |  |
| Total Cap                                                                  | 130,000                                                  | 80,000   | 210,000  |          |  |