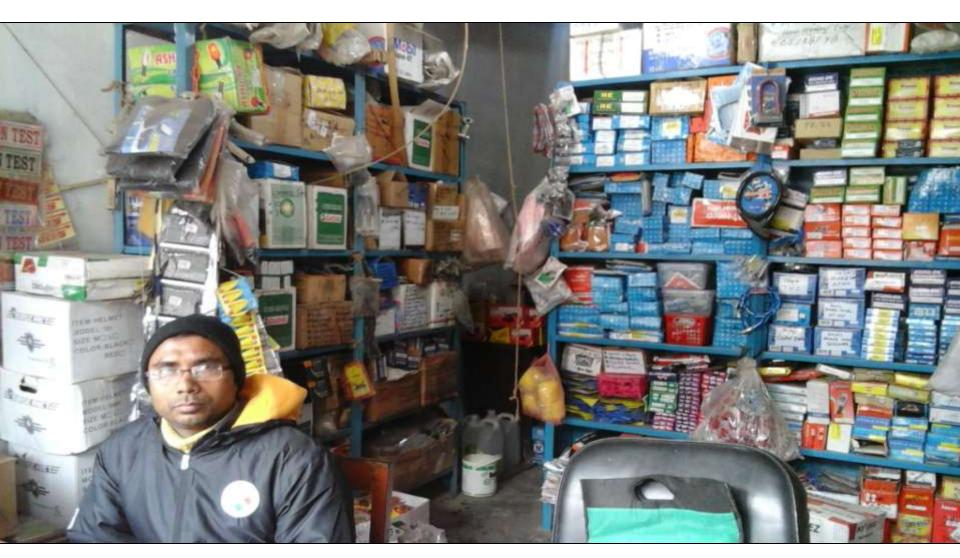

## PROPOSED NOBIN UDYOKTA BUSINESS INFO

| Business Name                                                | : | Sreya Auto Gallery                                                                    |
|--------------------------------------------------------------|---|---------------------------------------------------------------------------------------|
| Address/ Location                                            | : | Station Rode, Senpara lean, Rangpur.                                                  |
| Total Investment in BDT                                      | : | Tk. 772,000                                                                           |
| Financing                                                    | : | Self Tk. 572,000 (from existing business) Required Investment Tk. 200,000 (as equity) |
| Present salary/drawings from business                        | : | BDT 10,000 (Ten Thousand)                                                             |
| Proposed Salary                                              | : | BDT 13,000 (Thirteen Thousand)                                                        |
| Proposed Business<br>Implementation Plan                     |   |                                                                                       |
| (i) % of present gross profit margin                         | : | On an average 20%                                                                     |
| (ii) Estimated % of proposed gross profit margin             | : | On an average 20%                                                                     |
| (iii) In future risk mgt. plan<br>(from fire, disaster etc.) | : |                                                                                       |

#### PRESENT & PROPOSED INVESTMENT BREAKDOWN

| Particulars                          | Existing                                                                                           |                   | Total             |         |
|--------------------------------------|----------------------------------------------------------------------------------------------------|-------------------|-------------------|---------|
| Existing                             | Proposed                                                                                           | Business<br>(BDT) | Proposed<br>(BDT) | (BDT)   |
| • • •                                | Investment in products (Motor Cycle parts, auto bike parts, tyre, wheel and others materials etc.) | 347,360           | 200,000           | 547,360 |
| Investment in Equipment & Tools (Ca  | 1,881                                                                                              | _                 | 1,881             |         |
| Cash in Hand                         | 4,799                                                                                              | _                 | 4,799             |         |
| Debtors (Since January, 2016 to at P | 10,400                                                                                             | _                 | 10,400            |         |
| Advance for Shop                     | 200,000                                                                                            | _                 | 200,000           |         |
| Investment in Decoration (Furniture, | 7,560                                                                                              |                   | 7,560             |         |
| Total Capital                        |                                                                                                    | 572,000           | 200,000           | 772,000 |