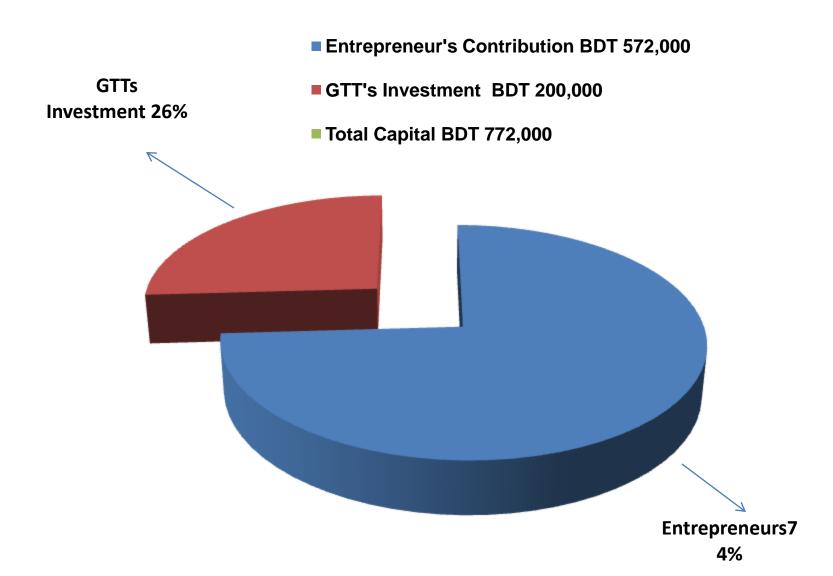

#### PRESENT & PROPOSED INVESTMENT BREAKDOWN

| Particulars                          | Existing                                                                                           |                   | Total             |         |
|--------------------------------------|----------------------------------------------------------------------------------------------------|-------------------|-------------------|---------|
| Existing                             | Proposed                                                                                           | Business<br>(BDT) | Proposed<br>(BDT) | (BDT)   |
| • • •                                | Investment in products (Motor Cycle parts, auto bike parts, tyre, wheel and others materials etc.) | 347,360           | 200,000           | 547,360 |
| Investment in Equipment & Tools (Ca  | 1,881                                                                                              | _                 | 1,881             |         |
| Cash in Hand                         | 4,799                                                                                              | _                 | 4,799             |         |
| Debtors (Since January, 2016 to at P | 10,400                                                                                             | _                 | 10,400            |         |
| Advance for Shop                     | 200,000                                                                                            | _                 | 200,000           |         |
| Investment in Decoration (Furniture, | 7,560                                                                                              |                   | 7,560             |         |
| Total Capital                        |                                                                                                    | 572,000           | 200,000           | 772,000 |