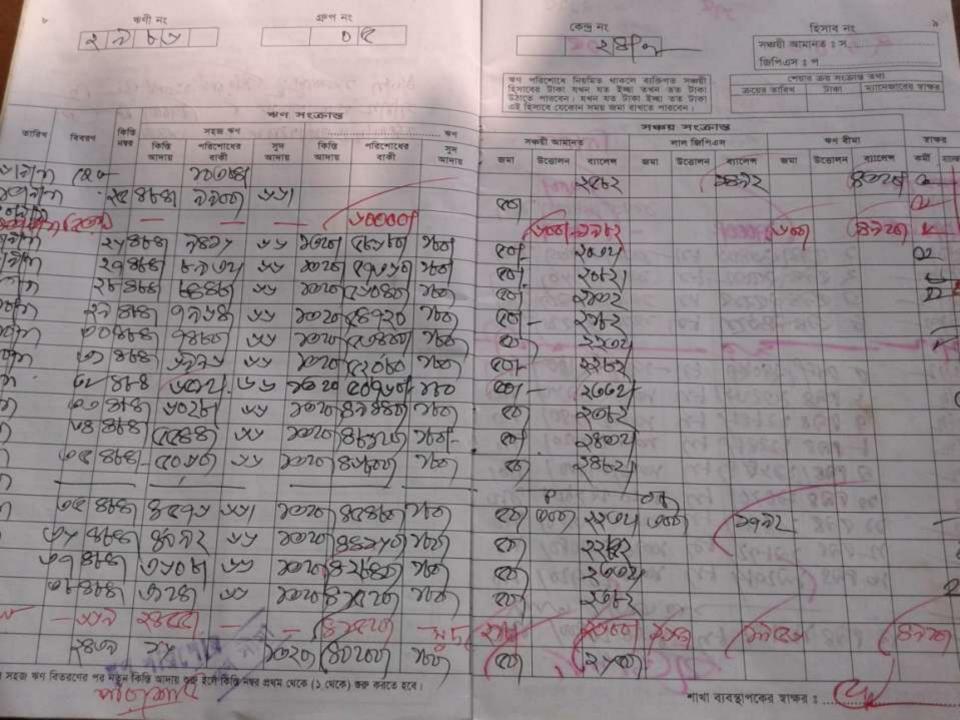

### সহজ ঋণের পাশ বই

| নাম                          | याष्ट्राः ज्या | Casisi |
|------------------------------|----------------|--------|
| ঋণী নং                       | 27000          |        |
| প্রুপ নং                     | ⊘ ≪            |        |
| কেন্দ্ৰ নং ·····             | 5.86ar         |        |
| কেন্দ্রের নাম ·····          | ्राथान - वास   | - Z    |
| বই ইস্যুর তারিখ              | र्भान्म        |        |
| শাখা ব্যবস্থাপকের স্বাক্ষর ' | ( )oon         |        |