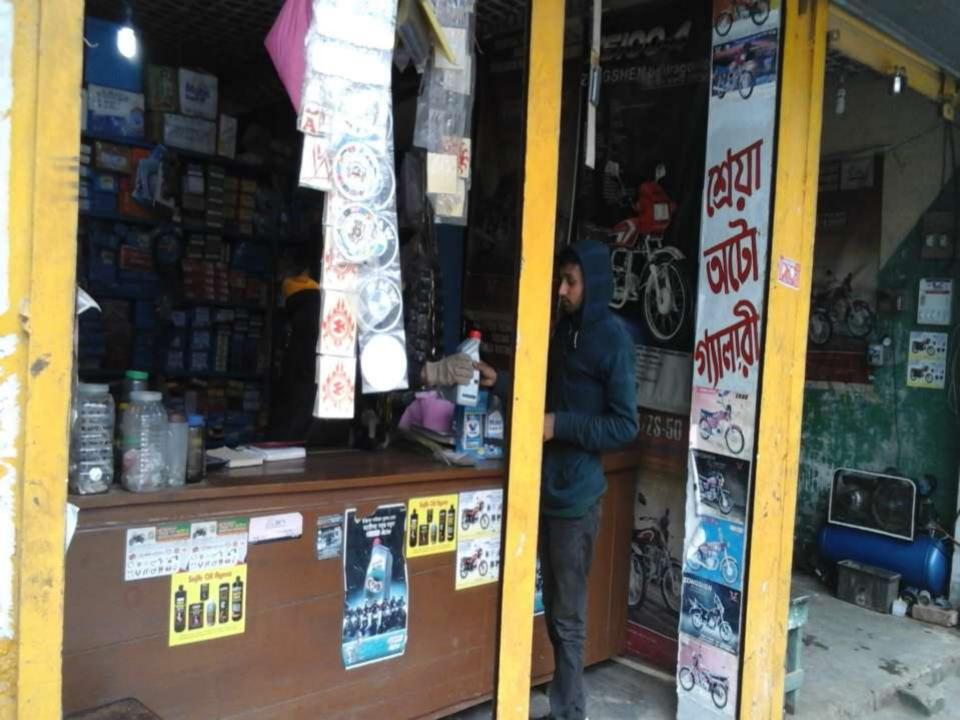

Proposed NU Business Name: Sreya Auto Gallery Business Category: General Retail & Wholesale

Business Proposal Prepared by: Md. Shahinur Islam Asst. Officer, Sadar Unit, Rangpur Verified by: Fahina Yesmin Happy

## PROPOSED NOBIN UDYOKTA BUSINESS INFO

| Business Name                                                | : | Sreya Auto Gallery                                                                    |
|--------------------------------------------------------------|---|---------------------------------------------------------------------------------------|
| Address/ Location                                            | : | Station Rode, Senpara lean, Rangpur.                                                  |
| Total Investment in BDT                                      | : | Tk. 772,000                                                                           |
| Financing                                                    | : | Self Tk. 572,000 (from existing business) Required Investment Tk. 200,000 (as equity) |
| Present salary/drawings from business                        | : | BDT 10,000 (Ten Thousand)                                                             |
| Proposed Salary                                              | : | BDT 13,000 (Thirteen Thousand)                                                        |
| Proposed Business<br>Implementation Plan                     |   |                                                                                       |
| (i) % of present gross profit margin                         | : | On an average 20%                                                                     |
| (ii) Estimated % of proposed gross profit margin             | : | On an average 20%                                                                     |
| (iii) In future risk mgt. plan<br>(from fire, disaster etc.) | : |                                                                                       |