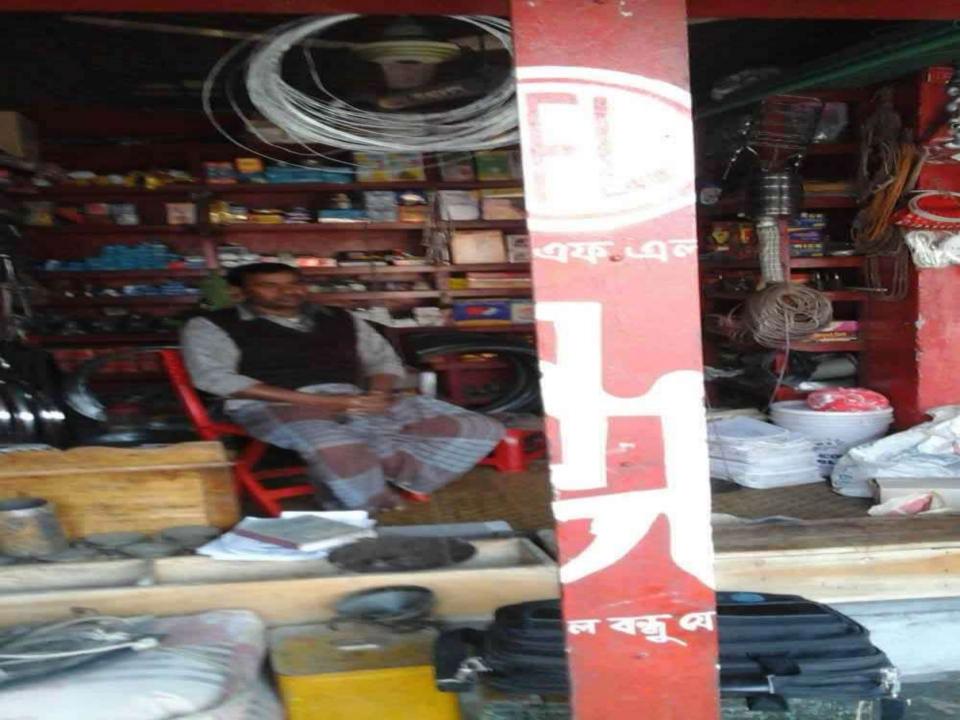

## **BRIEF BIO OF THE PROPOSED NOBIN UDYOKTA**

| Name and address                                                                                                                      | : | Md. Anisur Rahman<br>Vill: Panthapara, Union: Omar Mojid, Post: Forkar Hat, Upazila:<br>Ulipur, District: Kurigram.                                                                                                                                                                   |  |
|---------------------------------------------------------------------------------------------------------------------------------------|---|---------------------------------------------------------------------------------------------------------------------------------------------------------------------------------------------------------------------------------------------------------------------------------------|--|
| Age                                                                                                                                   | : | 33 years                                                                                                                                                                                                                                                                              |  |
| Marital status                                                                                                                        | : | Married                                                                                                                                                                                                                                                                               |  |
| Children                                                                                                                              | : | 01 (One) Son                                                                                                                                                                                                                                                                          |  |
| No. of siblings:                                                                                                                      | : | 03 (Three) Brothers and 03 (Three) Sisters                                                                                                                                                                                                                                            |  |
| Parent's and GB related Info:<br>(i) Who is GB member<br>(ii) Mother's name<br>(iii) Father's name<br>(iv) GB member's info           |   | Mother $\checkmark$ Father<br>Mst. Amena Begum<br>Md. Somail Hossain<br><i>Branch</i> : Rajar Hat, Kurigram, <i>Centre # 06</i> /mo,<br><i>Loan no.: 1576,</i> Membership since February 01, 2008<br>First Ioan: Tk. 5,000<br>Existing Ioan: Tk. 50,000, Outstanding Loan: Tk. 35,700 |  |
| Further Information:<br>(v) Who pays GB loan installment<br>(vi) Mobile lady<br>(vii) Grameen Education Loan<br>(viii) Any other loan | : | Entrepreneur's younger brother<br>No<br>Nil<br>Nil                                                                                                                                                                                                                                    |  |

## **PROPOSED NOBIN UDYOKTA BUSINESS INFO**

| Business Name                                                          | : | Rasel Hardware                                                                           |
|------------------------------------------------------------------------|---|------------------------------------------------------------------------------------------|
| Address/ Location                                                      | : | Forkar Hat, Rajar Hat, Ulipur, Kurigram                                                  |
| Total Investment in BDT                                                | : | Tk. 468,000                                                                              |
| Financing                                                              | : | Self Tk. 318,000 (from existing business)<br>Required Investment Tk. 150,000 (as equity) |
| Present salary/drawings from business                                  | : | BDT 7,000 (Seven thousand)                                                               |
| Proposed Salary                                                        | : | BDT 7,500 (Seven thousand five hundred)                                                  |
| Proposed Business<br>Implementation Plan                               |   |                                                                                          |
| <ul><li>(i) % of present gross profit<br/>margin</li></ul>             | : | On an average 10%                                                                        |
| <ul><li>(ii) Estimated % of proposed<br/>gross profit margin</li></ul> | : | On an average 10%                                                                        |
| (iii) In future risk mgt. plan<br>(from fire, disaster etc.)           |   |                                                                                          |