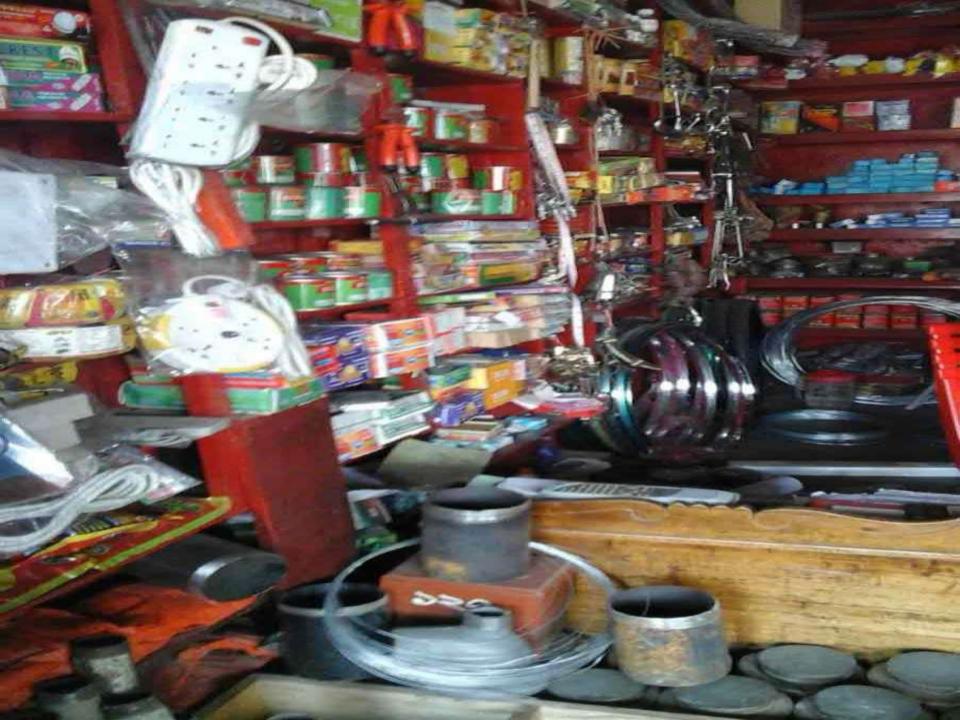

## **PROPOSED NOBIN UDYOKTA BUSINESS INFO**

| Business Name                                                          | : | Rasel Hardware                                                                           |
|------------------------------------------------------------------------|---|------------------------------------------------------------------------------------------|
| Address/ Location                                                      | : | Forkar Hat, Rajar Hat, Ulipur, Kurigram                                                  |
| Total Investment in BDT                                                | : | Tk. 468,000                                                                              |
| Financing                                                              | : | Self Tk. 318,000 (from existing business)<br>Required Investment Tk. 150,000 (as equity) |
| Present salary/drawings from business                                  | : | BDT 7,000 (Seven thousand)                                                               |
| Proposed Salary                                                        | : | BDT 7,500 (Seven thousand five hundred)                                                  |
| Proposed Business<br>Implementation Plan                               |   |                                                                                          |
| <ul><li>(i) % of present gross profit<br/>margin</li></ul>             | : | On an average 10%                                                                        |
| <ul><li>(ii) Estimated % of proposed<br/>gross profit margin</li></ul> | : | On an average 10%                                                                        |
| (iii) In future risk mgt. plan<br>(from fire, disaster etc.)           |   |                                                                                          |