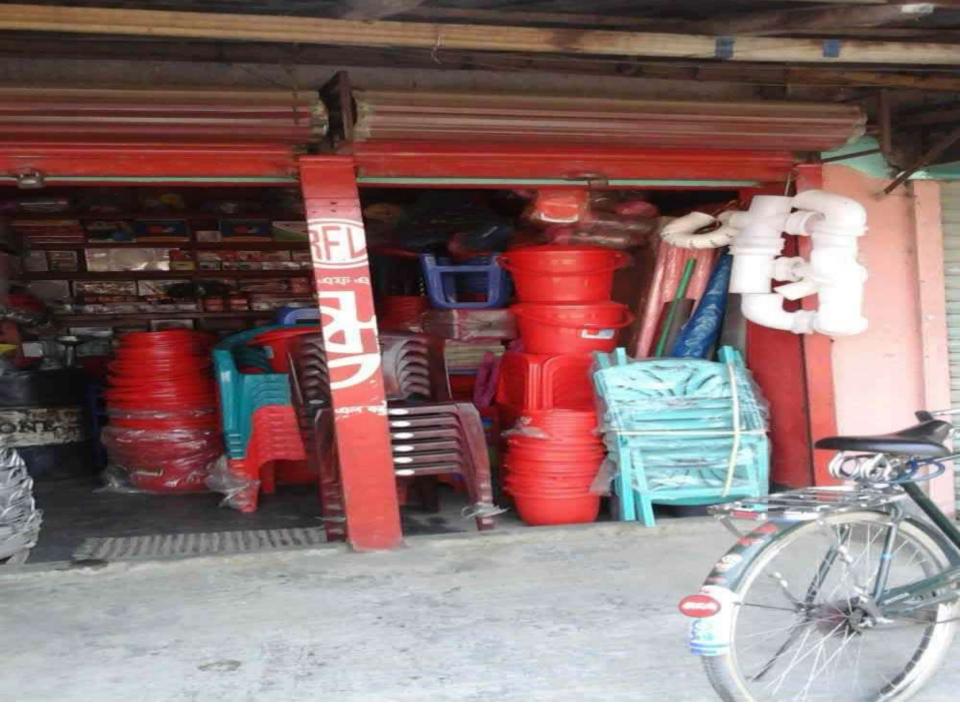

## **PROPOSED NOBIN UDYOKTA BUSINESS INFO**

| Business Name                                                          | : | Rasel Hardware                                                                           |
|------------------------------------------------------------------------|---|------------------------------------------------------------------------------------------|
| Address/ Location                                                      | : | Forkar Hat, Rajar Hat, Ulipur, Kurigram                                                  |
| Total Investment in BDT                                                | : | Tk. 468,000                                                                              |
| Financing                                                              | : | Self Tk. 318,000 (from existing business)<br>Required Investment Tk. 150,000 (as equity) |
| Present salary/drawings from business                                  | : | BDT 7,000 (Seven thousand)                                                               |
| Proposed Salary                                                        | : | BDT 7,500 (Seven thousand five hundred)                                                  |
| Proposed Business<br>Implementation Plan                               |   |                                                                                          |
| <ul><li>(i) % of present gross profit<br/>margin</li></ul>             | : | On an average 10%                                                                        |
| <ul><li>(ii) Estimated % of proposed<br/>gross profit margin</li></ul> | : | On an average 10%                                                                        |
| (iii) In future risk mgt. plan<br>(from fire, disaster etc.)           |   |                                                                                          |