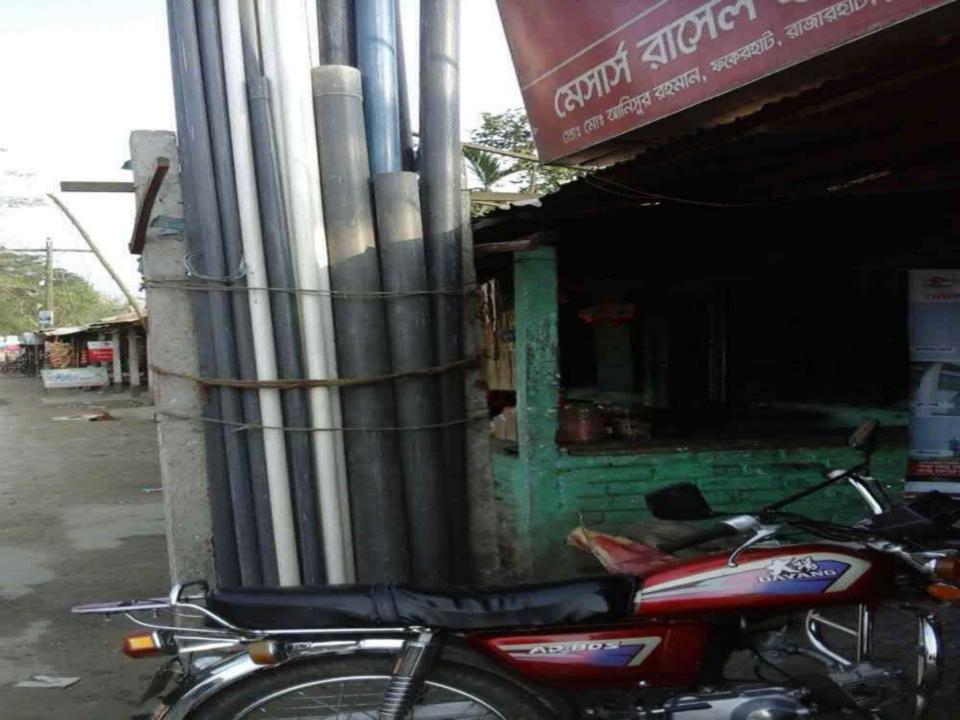

## **PROPOSED NOBIN UDYOKTA BUSINESS INFO**

| Business Name                                                          | : | Rasel Hardware                                                                           |
|------------------------------------------------------------------------|---|------------------------------------------------------------------------------------------|
| Address/ Location                                                      | : | Forkar Hat, Rajar Hat, Ulipur, Kurigram                                                  |
| Total Investment in BDT                                                | : | Tk. 468,000                                                                              |
| Financing                                                              | : | Self Tk. 318,000 (from existing business)<br>Required Investment Tk. 150,000 (as equity) |
| Present salary/drawings from business                                  | : | BDT 7,000 (Seven thousand)                                                               |
| Proposed Salary                                                        | : | BDT 7,500 (Seven thousand five hundred)                                                  |
| Proposed Business<br>Implementation Plan                               |   |                                                                                          |
| <ul><li>(i) % of present gross profit<br/>margin</li></ul>             | : | On an average 10%                                                                        |
| <ul><li>(ii) Estimated % of proposed<br/>gross profit margin</li></ul> | : | On an average 10%                                                                        |
| (iii) In future risk mgt. plan<br>(from fire, disaster etc.)           |   |                                                                                          |