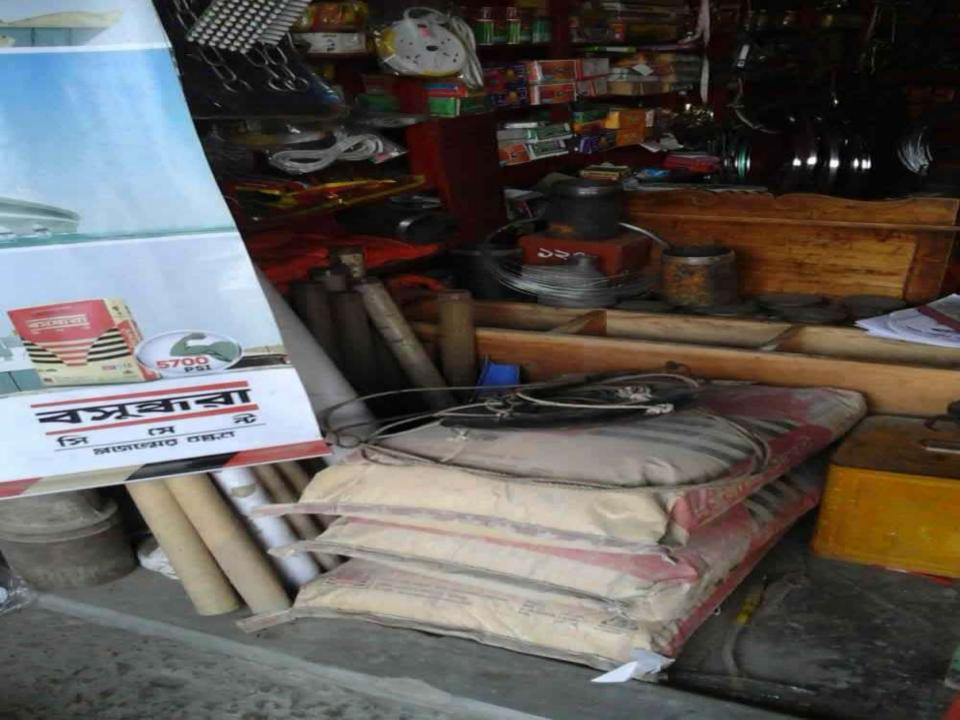

## **PROPOSED NOBIN UDYOKTA BUSINESS INFO**

| Business Name                                                          | : | Rasel Hardware                                                                           |
|------------------------------------------------------------------------|---|------------------------------------------------------------------------------------------|
| Address/ Location                                                      | : | Forkar Hat, Rajar Hat, Ulipur, Kurigram                                                  |
| Total Investment in BDT                                                | : | Tk. 468,000                                                                              |
| Financing                                                              | : | Self Tk. 318,000 (from existing business)<br>Required Investment Tk. 150,000 (as equity) |
| Present salary/drawings from business                                  | : | BDT 7,000 (Seven thousand)                                                               |
| Proposed Salary                                                        | : | BDT 7,500 (Seven thousand five hundred)                                                  |
| Proposed Business<br>Implementation Plan                               |   |                                                                                          |
| <ul><li>(i) % of present gross profit<br/>margin</li></ul>             | : | On an average 10%                                                                        |
| <ul><li>(ii) Estimated % of proposed<br/>gross profit margin</li></ul> | : | On an average 10%                                                                        |
| (iii) In future risk mgt. plan<br>(from fire, disaster etc.)           |   |                                                                                          |