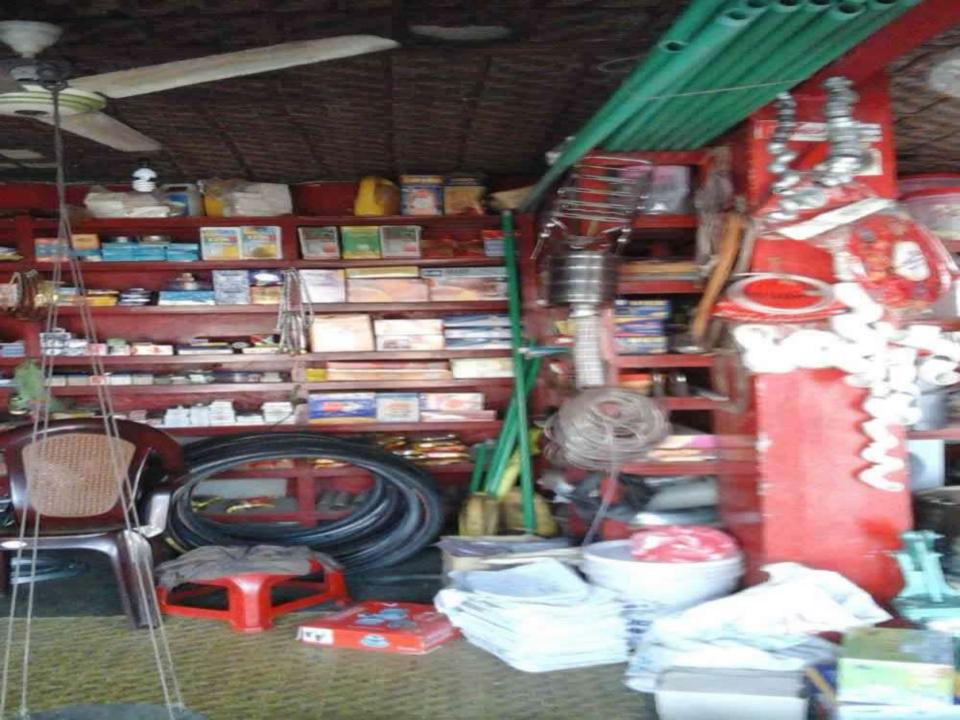

## **PROPOSED NOBIN UDYOKTA BUSINESS INFO**

| Business Name                                                          | : | Rasel Hardware                                                                           |
|------------------------------------------------------------------------|---|------------------------------------------------------------------------------------------|
| Address/ Location                                                      | : | Forkar Hat, Rajar Hat, Ulipur, Kurigram                                                  |
| Total Investment in BDT                                                | : | Tk. 468,000                                                                              |
| Financing                                                              | : | Self Tk. 318,000 (from existing business)<br>Required Investment Tk. 150,000 (as equity) |
| Present salary/drawings from business                                  | : | BDT 7,000 (Seven thousand)                                                               |
| Proposed Salary                                                        | : | BDT 7,500 (Seven thousand five hundred)                                                  |
| Proposed Business<br>Implementation Plan                               |   |                                                                                          |
| <ul><li>(i) % of present gross profit<br/>margin</li></ul>             | : | On an average 10%                                                                        |
| <ul><li>(ii) Estimated % of proposed<br/>gross profit margin</li></ul> | : | On an average 10%                                                                        |
| (iii) In future risk mgt. plan<br>(from fire, disaster etc.)           |   |                                                                                          |