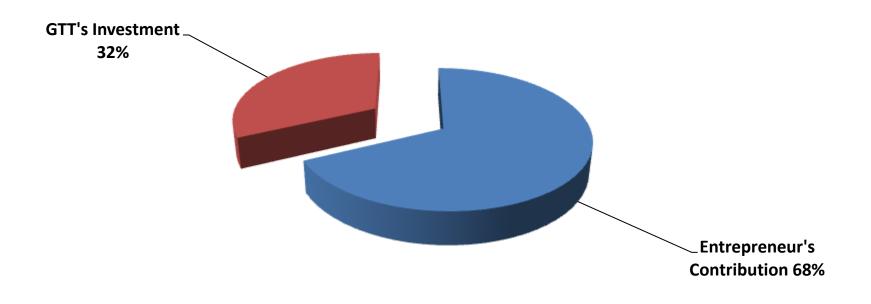

| Particulars                                                                      |                                                                                     | Propose<br>d<br>(BDT) | Total<br>(BDT) |          |
|----------------------------------------------------------------------------------|-------------------------------------------------------------------------------------|-----------------------|----------------|----------|
| Existing                                                                         | Existing<br>Busines<br>s (BDT)                                                      |                       |                |          |
| Investment in products (Hardware item,<br>Crockeries item and Plastic item etc.) | Investment in products<br>(Hardware item, Crockeries item<br>and Plastic item etc.) | 250,000               | 150,000        | 400,000  |
| Investment in Machineries & Equipment (Weigh                                     | t balance, TV, fan, light, TV etc.)                                                 |                       |                |          |
|                                                                                  |                                                                                     | 7,400                 | -              | 7,400    |
| Cash in hand                                                                     |                                                                                     |                       |                |          |
|                                                                                  |                                                                                     | 7,500                 | -              | 7,500    |
| Debtors (Since January, 2016 to at present)                                      |                                                                                     |                       |                |          |
|                                                                                  |                                                                                     | 28,100                | -              | 28,100   |
| Creditors (Since January, 2016 to at present)                                    |                                                                                     |                       |                |          |
|                                                                                  |                                                                                     | (36,000)              | -              | (36,000) |
| Decoration (fixture and fittings)                                                |                                                                                     |                       |                |          |
|                                                                                  |                                                                                     | 16,000                | -              | 16,000   |
| Advance for Shop                                                                 |                                                                                     |                       |                |          |
|                                                                                  |                                                                                     | 45,000                | -              | 45,000   |
| Total Capital                                                                    |                                                                                     | 318,000               | 150,000        | 468,000  |

Entrepreneur's Contribution BDT 318,000

- GTT's Investment BDT 150,000
- Total Capital BDT 468,000