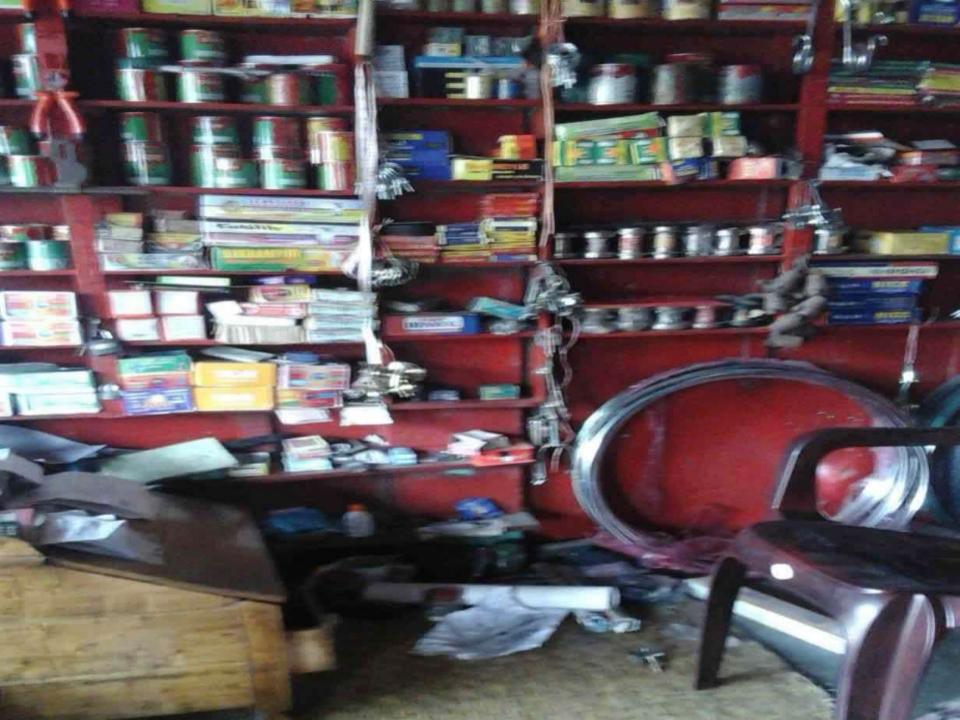

## **PROPOSED NOBIN UDYOKTA BUSINESS INFO**

| Business Name                                                          | : | Rasel Hardware                                                                           |
|------------------------------------------------------------------------|---|------------------------------------------------------------------------------------------|
| Address/ Location                                                      | : | Forkar Hat, Rajar Hat, Ulipur, Kurigram                                                  |
| Total Investment in BDT                                                | : | Tk. 468,000                                                                              |
| Financing                                                              | : | Self Tk. 318,000 (from existing business)<br>Required Investment Tk. 150,000 (as equity) |
| Present salary/drawings from business                                  | : | BDT 7,000 (Seven thousand)                                                               |
| Proposed Salary                                                        | : | BDT 7,500 (Seven thousand five hundred)                                                  |
| Proposed Business<br>Implementation Plan                               |   |                                                                                          |
| <ul><li>(i) % of present gross profit<br/>margin</li></ul>             | : | On an average 10%                                                                        |
| <ul><li>(ii) Estimated % of proposed<br/>gross profit margin</li></ul> | : | On an average 10%                                                                        |
| (iii) In future risk mgt. plan<br>(from fire, disaster etc.)           |   |                                                                                          |