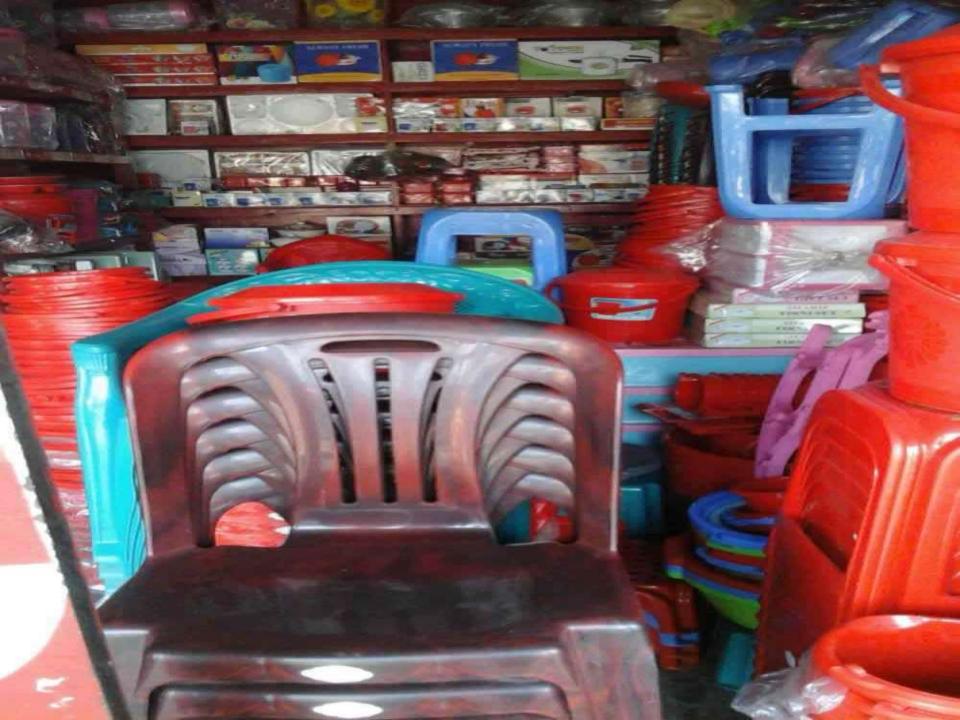

## **PROPOSED NOBIN UDYOKTA BUSINESS INFO**

| Business Name                                                          | : | Rasel Hardware                                                                           |
|------------------------------------------------------------------------|---|------------------------------------------------------------------------------------------|
| Address/ Location                                                      | : | Forkar Hat, Rajar Hat, Ulipur, Kurigram                                                  |
| Total Investment in BDT                                                | : | Tk. 468,000                                                                              |
| Financing                                                              | : | Self Tk. 318,000 (from existing business)<br>Required Investment Tk. 150,000 (as equity) |
| Present salary/drawings from business                                  | : | BDT 7,000 (Seven thousand)                                                               |
| Proposed Salary                                                        | : | BDT 7,500 (Seven thousand five hundred)                                                  |
| Proposed Business<br>Implementation Plan                               |   |                                                                                          |
| <ul><li>(i) % of present gross profit<br/>margin</li></ul>             | : | On an average 10%                                                                        |
| <ul><li>(ii) Estimated % of proposed<br/>gross profit margin</li></ul> | : | On an average 10%                                                                        |
| (iii) In future risk mgt. plan<br>(from fire, disaster etc.)           |   |                                                                                          |

| Particulars                                                                      |                                                                                     | Propose<br>d<br>(BDT) | Total<br>(BDT) |          |
|----------------------------------------------------------------------------------|-------------------------------------------------------------------------------------|-----------------------|----------------|----------|
| Existing                                                                         | Existing<br>Busines<br>s (BDT)                                                      |                       |                |          |
| Investment in products (Hardware item,<br>Crockeries item and Plastic item etc.) | Investment in products<br>(Hardware item, Crockeries item<br>and Plastic item etc.) | 250,000               | 150,000        | 400,000  |
| Investment in Machineries & Equipment (Weigh                                     | t balance, TV, fan, light, TV etc.)                                                 |                       |                |          |
|                                                                                  |                                                                                     | 7,400                 | -              | 7,400    |
| Cash in hand                                                                     |                                                                                     |                       |                |          |
|                                                                                  |                                                                                     | 7,500                 | -              | 7,500    |
| Debtors (Since January, 2016 to at present)                                      |                                                                                     |                       |                |          |
|                                                                                  |                                                                                     | 28,100                | -              | 28,100   |
| Creditors (Since January, 2016 to at present)                                    |                                                                                     |                       |                |          |
|                                                                                  |                                                                                     | (36,000)              | -              | (36,000) |
| Decoration (fixture and fittings)                                                |                                                                                     |                       |                |          |
|                                                                                  |                                                                                     | 16,000                | -              | 16,000   |
| Advance for Shop                                                                 |                                                                                     |                       |                |          |
|                                                                                  |                                                                                     | 45,000                | -              | 45,000   |
| Total Capital                                                                    |                                                                                     | 318,000               | 150,000        | 468,000  |