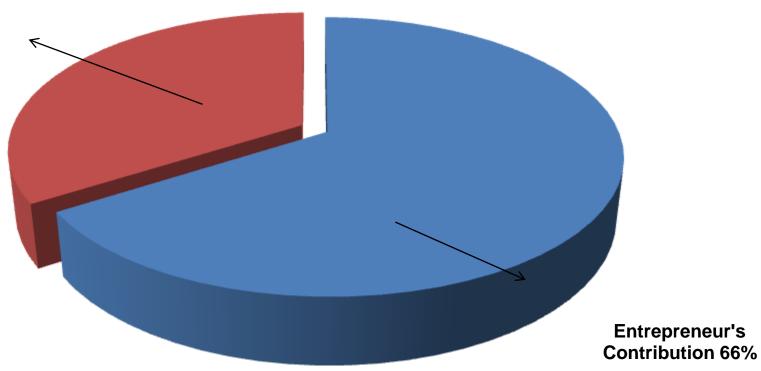

## SOURCE OF FINANCE

- Entrepreneur's Contribution BDT 38,800
- ■GTT's Investment BDT 20,000
- Total Capital BDT 58,800

GTT's Investment 34%