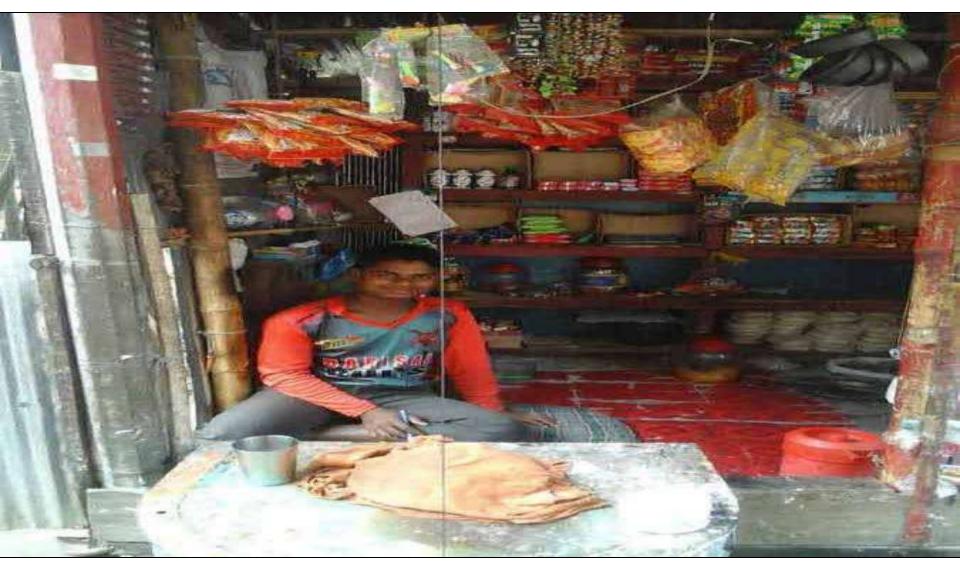

## PROPOSED NOBIN UDYOKTA BUSINESS INFO

| Business Name                                                | :  | Rakib Store                                                                        |
|--------------------------------------------------------------|----|------------------------------------------------------------------------------------|
| Address/ Location                                            | :  | Valur khamar, durgapur, Ulipur, Kurigram.                                          |
| Total Investment in BDT                                      | :  | Tk. 58800.                                                                         |
| Financing                                                    | :  | Self Tk. 38800 (from existing business) Required Investment Tk. 20,000 (as equity) |
| Present salary/drawings from business                        | •  | Taka 1.300 (Five thousand)                                                         |
| Proposed Salary (estimates)                                  | •• | Taka 1,500 (Six thousand)                                                          |
| Proposed Business<br>Implementation Plan                     |    |                                                                                    |
| (i) % of present gross profit margin                         | :  | On products 20%.                                                                   |
| (ii) Estimated % of proposed gross profit margin             | :  | On products 20%.                                                                   |
| (iii) In future risk mgt. plan<br>(from fire, disaster etc.) | :  |                                                                                    |

# Pictures