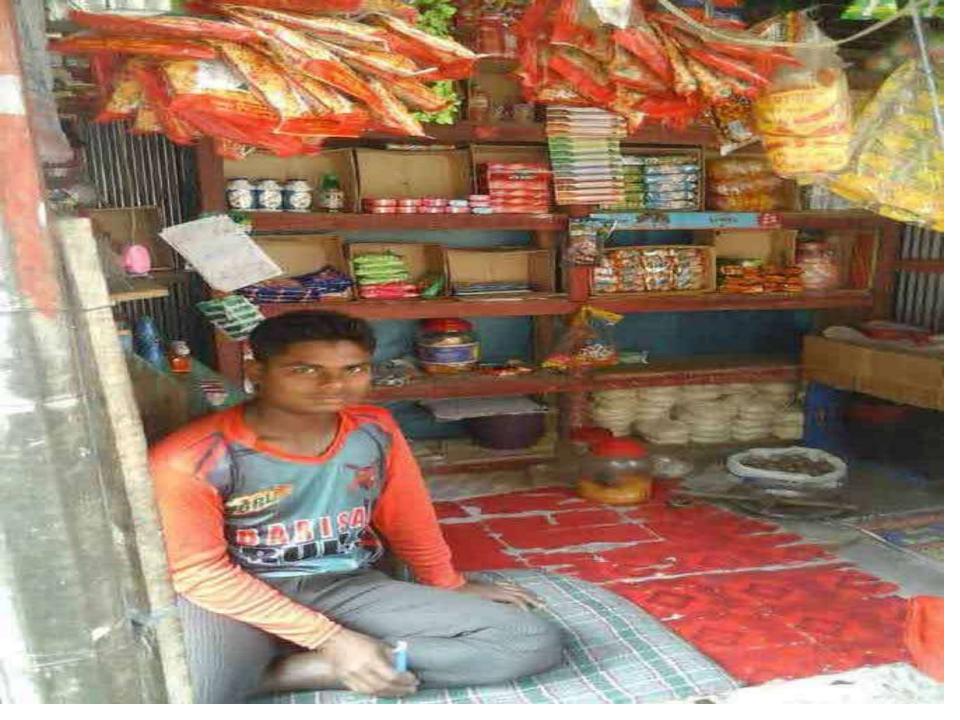

## PROPOSED NOBIN UDYOKTA BUSINESS INFO

| Business Name                                                | :  | Rakib Store                                                                        |
|--------------------------------------------------------------|----|------------------------------------------------------------------------------------|
| Address/ Location                                            | :  | Valur khamar, durgapur, Ulipur, Kurigram.                                          |
| Total Investment in BDT                                      | :  | Tk. 58800.                                                                         |
| Financing                                                    | :  | Self Tk. 38800 (from existing business) Required Investment Tk. 20,000 (as equity) |
| Present salary/drawings from business                        | •  | Taka 1.300 (Five thousand)                                                         |
| Proposed Salary (estimates)                                  | •• | Taka 1,500 (Six thousand)                                                          |
| Proposed Business<br>Implementation Plan                     |    |                                                                                    |
| (i) % of present gross profit margin                         | :  | On products 20%.                                                                   |
| (ii) Estimated % of proposed gross profit margin             | :  | On products 20%.                                                                   |
| (iii) In future risk mgt. plan<br>(from fire, disaster etc.) | :  |                                                                                    |

# Pictures