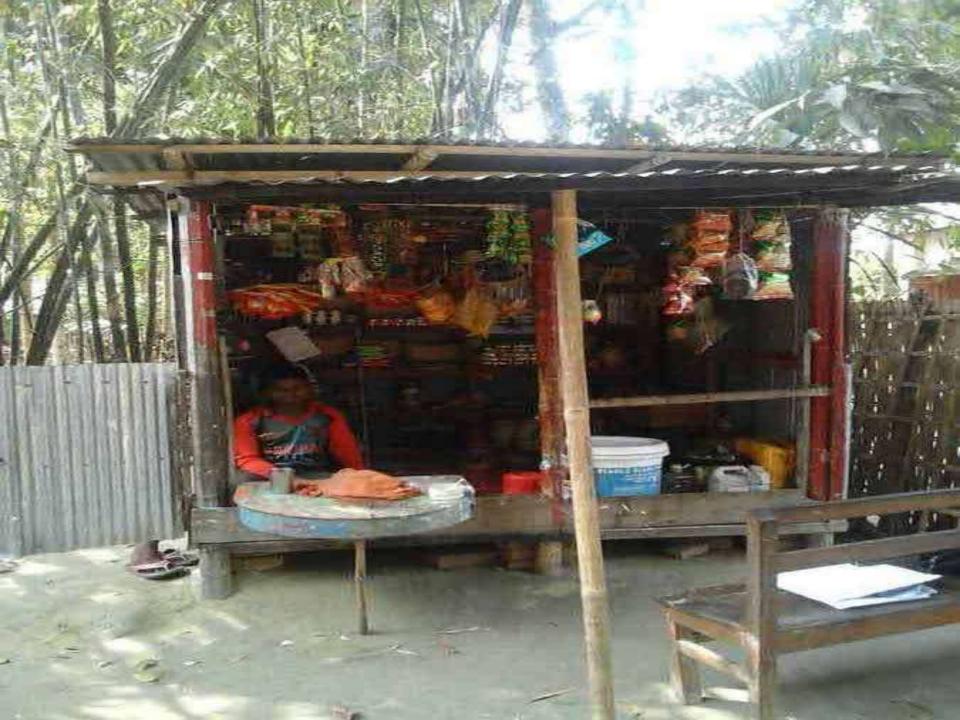

## PROPOSED NOBIN UDYOKTA BUSINESS INFO

| Business Name                                                | :  | Rakib Store                                                                        |
|--------------------------------------------------------------|----|------------------------------------------------------------------------------------|
| Address/ Location                                            | :  | Valur khamar, durgapur, Ulipur, Kurigram.                                          |
| Total Investment in BDT                                      | :  | Tk. 58800.                                                                         |
| Financing                                                    | :  | Self Tk. 38800 (from existing business) Required Investment Tk. 20,000 (as equity) |
| Present salary/drawings from business                        | •  | Taka 1.300 (Five thousand)                                                         |
| Proposed Salary (estimates)                                  | •• | Taka 1,500 (Six thousand)                                                          |
| Proposed Business<br>Implementation Plan                     |    |                                                                                    |
| (i) % of present gross profit margin                         | :  | On products 20%.                                                                   |
| (ii) Estimated % of proposed gross profit margin             | :  | On products 20%.                                                                   |
| (iii) In future risk mgt. plan<br>(from fire, disaster etc.) | :  |                                                                                    |