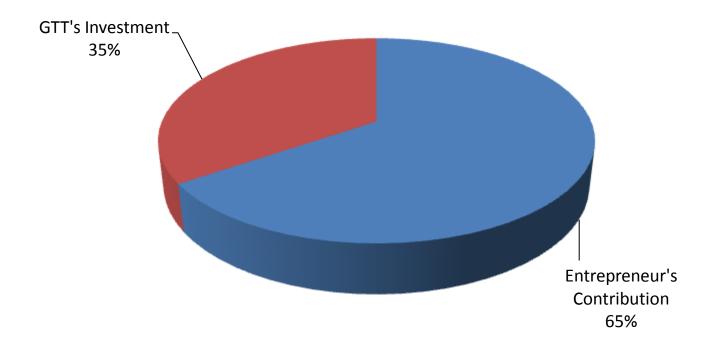

## PRESENT & PROPOSED INVESTMENT BREAKDOWN

| Particulars                                                                                                 |                                                |                               |                   |                |
|-------------------------------------------------------------------------------------------------------------|------------------------------------------------|-------------------------------|-------------------|----------------|
| Existing                                                                                                    | Proposed                                       | Existing<br>Business<br>(BDT) | Proposed<br>(BDT) | Total<br>(BDT) |
| Investment in products (Rice, Oil, salt, Sugar,<br>Flour, Cosmetics, soft drinks, Biscuits, Cement<br>etc.) | Rice, Oil, salt, Sugar, Flour &<br>Cement etc. | 214,833                       | 200,000           | 414,833        |
| Investment in Machineries & Equipment (Weigh                                                                | nt machine, fan & light.)                      | 2,600                         | -                 | 2,600          |
| Cash in hand                                                                                                |                                                | 18,036                        | -                 | 18,036         |
| Debtors (Since December, 2015 to at present)                                                                |                                                | 54,631                        | -                 | 54,631         |
| Creditors (Since January, 2016 to at present)                                                               | (29,000)                                       | -                             | (29,000)          |                |
| Decoration (fixture and fittings)                                                                           | 7,900                                          | _                             | 7,900             |                |
| Advance for Shop                                                                                            |                                                | 110,000                       | -                 | 110,000        |
| Total Capital                                                                                               |                                                | 379,000                       | 200,000           | 579,000        |

Entrepreneur's Contribution BDT 379,000

- GTT's Investment BDT 200,000
- Total Capital BDT 579,000