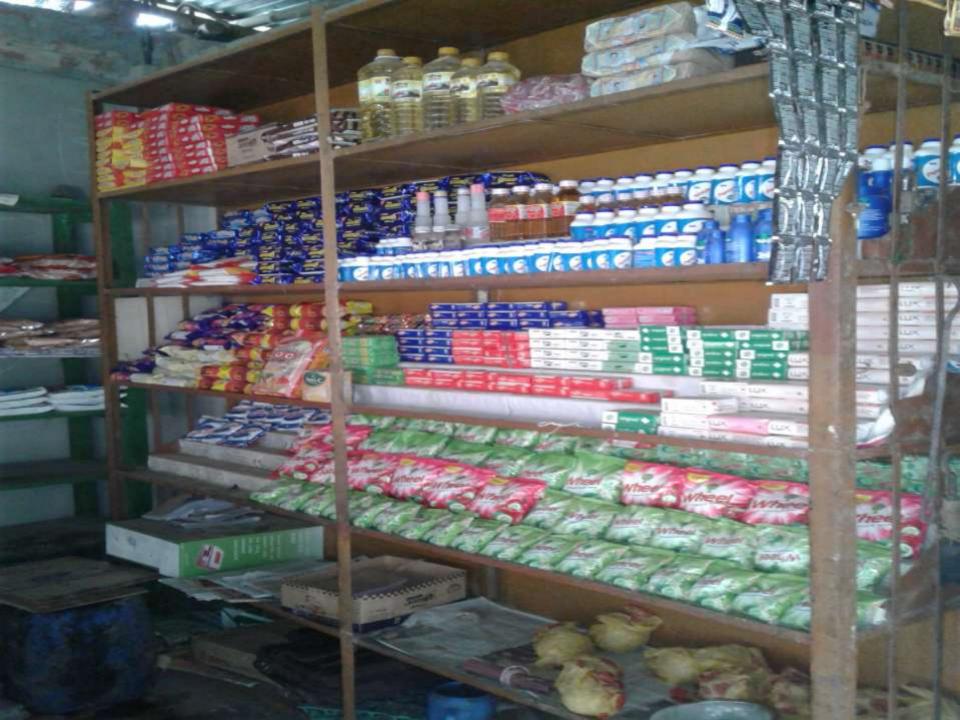

#### **PROPOSED NOBIN UDYOKTA BUSINESS INFO**

| Business Name                                                | :  | M/S Shima Traders                                                                        |
|--------------------------------------------------------------|----|------------------------------------------------------------------------------------------|
| Address/ Location                                            | :  | Satora Bazar, Niamatpur, Naogaon.                                                        |
| Total Investment in BDT                                      | -  | Tk. 579,000                                                                              |
| Financing                                                    | :  | Self Tk. 379,000 (from existing business)<br>Required Investment Tk. 200,000 (as equity) |
| Present salary/drawings from business                        | :  | Taka 5,000 (Five thousand)                                                               |
| Proposed Salary (estimates)                                  | •• | Taka 7,000 (Seven thousand)                                                              |
| Proposed Business<br>Implementation Plan                     |    |                                                                                          |
| (i) % of present gross profit margin                         | :  | On products 10%                                                                          |
| (ii) Estimated % of proposed gross profit margin             | :  | On products 10%                                                                          |
| (iii) In future risk mgt. plan<br>(from fire, disaster etc.) | :  |                                                                                          |

## PRESENT & PROPOSED INVESTMENT BREAKDOWN

| Particulars                                                                                                 |                                                |                               |                   |                |
|-------------------------------------------------------------------------------------------------------------|------------------------------------------------|-------------------------------|-------------------|----------------|
| Existing                                                                                                    | Proposed                                       | Existing<br>Business<br>(BDT) | Proposed<br>(BDT) | Total<br>(BDT) |
| Investment in products (Rice, Oil, salt, Sugar,<br>Flour, Cosmetics, soft drinks, Biscuits, Cement<br>etc.) | Rice, Oil, salt, Sugar, Flour &<br>Cement etc. | 214,833                       | 200,000           | 414,833        |
| Investment in Machineries & Equipment (Weigh                                                                | nt machine, fan & light.)                      | 2,600                         | -                 | 2,600          |
| Cash in hand                                                                                                |                                                | 18,036                        | -                 | 18,036         |
| Debtors (Since December, 2015 to at present)                                                                |                                                | 54,631                        | -                 | 54,631         |
| Creditors (Since January, 2016 to at present)                                                               | (29,000)                                       | -                             | (29,000)          |                |
| Decoration (fixture and fittings)                                                                           | 7,900                                          | _                             | 7,900             |                |
| Advance for Shop                                                                                            |                                                | 110,000                       | -                 | 110,000        |
| Total Capital                                                                                               |                                                | 379,000                       | 200,000           | 579,000        |