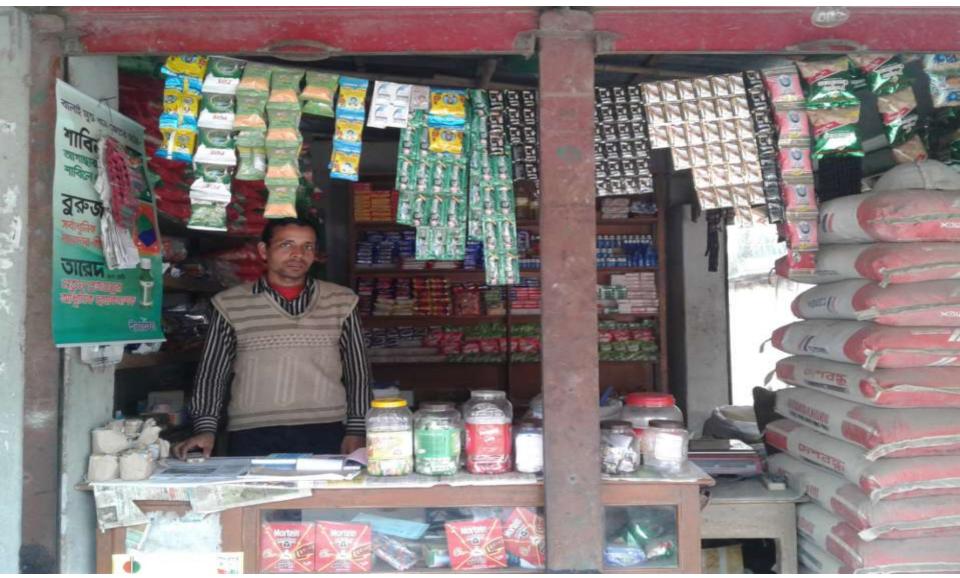

#### **PROPOSED NOBIN UDYOKTA BUSINESS INFO**

| Business Name                                                | :  | M/S Shima Traders                                                                        |
|--------------------------------------------------------------|----|------------------------------------------------------------------------------------------|
| Address/ Location                                            | :  | Satora Bazar, Niamatpur, Naogaon.                                                        |
| Total Investment in BDT                                      | -  | Tk. 579,000                                                                              |
| Financing                                                    | :  | Self Tk. 379,000 (from existing business)<br>Required Investment Tk. 200,000 (as equity) |
| Present salary/drawings from business                        | :  | Taka 5,000 (Five thousand)                                                               |
| Proposed Salary (estimates)                                  | •• | Taka 7,000 (Seven thousand)                                                              |
| Proposed Business<br>Implementation Plan                     |    |                                                                                          |
| (i) % of present gross profit margin                         | :  | On products 10%                                                                          |
| (ii) Estimated % of proposed gross profit margin             | :  | On products 10%                                                                          |
| (iii) In future risk mgt. plan<br>(from fire, disaster etc.) | :  |                                                                                          |