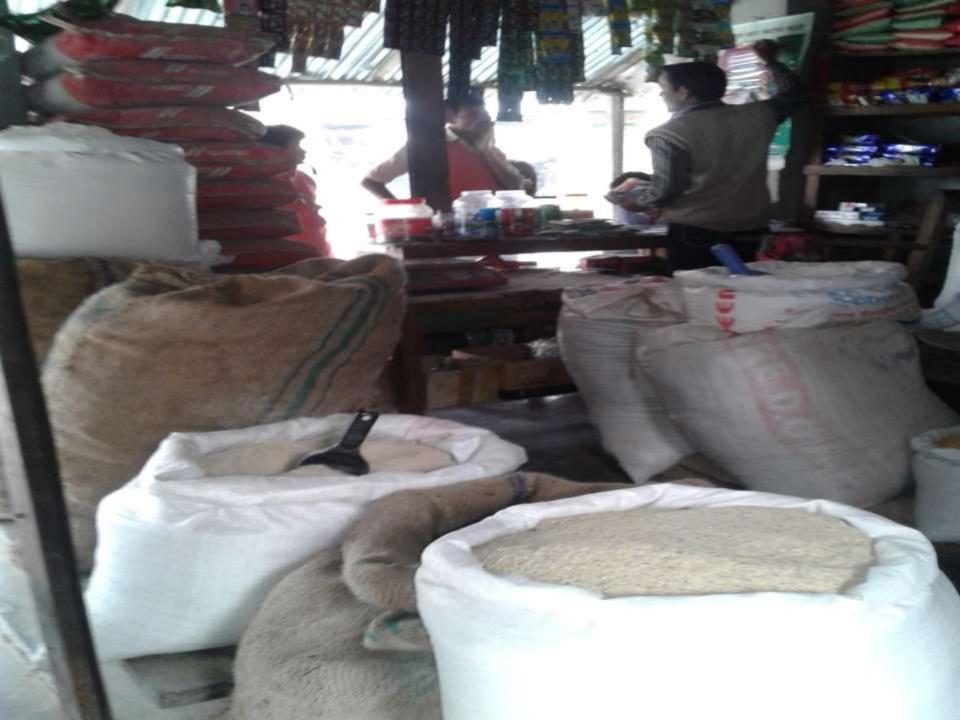

#### **PROPOSED NOBIN UDYOKTA BUSINESS INFO**

| Business Name                                                | :  | M/S Shima Traders                                                                        |
|--------------------------------------------------------------|----|------------------------------------------------------------------------------------------|
| Address/ Location                                            | :  | Satora Bazar, Niamatpur, Naogaon.                                                        |
| Total Investment in BDT                                      | -  | Tk. 579,000                                                                              |
| Financing                                                    | :  | Self Tk. 379,000 (from existing business)<br>Required Investment Tk. 200,000 (as equity) |
| Present salary/drawings from business                        | :  | Taka 5,000 (Five thousand)                                                               |
| Proposed Salary (estimates)                                  | •• | Taka 7,000 (Seven thousand)                                                              |
| Proposed Business<br>Implementation Plan                     |    |                                                                                          |
| (i) % of present gross profit margin                         | :  | On products 10%                                                                          |
| (ii) Estimated % of proposed gross profit margin             | :  | On products 10%                                                                          |
| (iii) In future risk mgt. plan<br>(from fire, disaster etc.) | :  |                                                                                          |

## PRESENT & PROPOSED INVESTMENT BREAKDOWN

| Particulars                                                                                                 |                                                |                               |                   |                |
|-------------------------------------------------------------------------------------------------------------|------------------------------------------------|-------------------------------|-------------------|----------------|
| Existing                                                                                                    | Proposed                                       | Existing<br>Business<br>(BDT) | Proposed<br>(BDT) | Total<br>(BDT) |
| Investment in products (Rice, Oil, salt, Sugar,<br>Flour, Cosmetics, soft drinks, Biscuits, Cement<br>etc.) | Rice, Oil, salt, Sugar, Flour &<br>Cement etc. | 214,833                       | 200,000           | 414,833        |
| Investment in Machineries & Equipment (Weigh                                                                | nt machine, fan & light.)                      | 2,600                         | -                 | 2,600          |
| Cash in hand                                                                                                |                                                | 18,036                        | -                 | 18,036         |
| Debtors (Since December, 2015 to at present)                                                                |                                                | 54,631                        | -                 | 54,631         |
| Creditors (Since January, 2016 to at present)                                                               | (29,000)                                       | -                             | (29,000)          |                |
| Decoration (fixture and fittings)                                                                           | 7,900                                          | _                             | 7,900             |                |
| Advance for Shop                                                                                            |                                                | 110,000                       | -                 | 110,000        |
| Total Capital                                                                                               |                                                | 379,000                       | 200,000           | 579,000        |