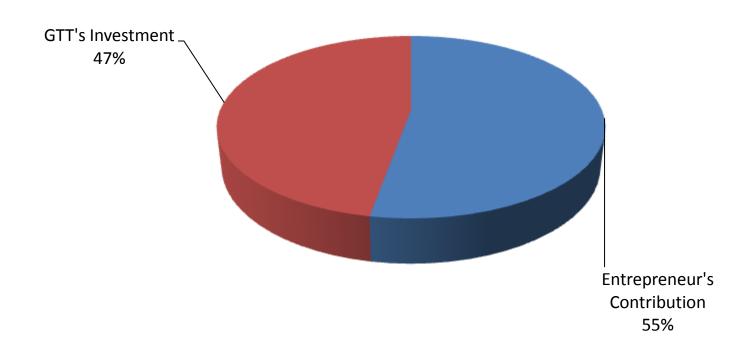

## SOURCE OF FINANCE

- Entrepreneur's Contribution BDT 84,000
- GTT's Investment BDT 75,000
- Total Capital BDT 159,000