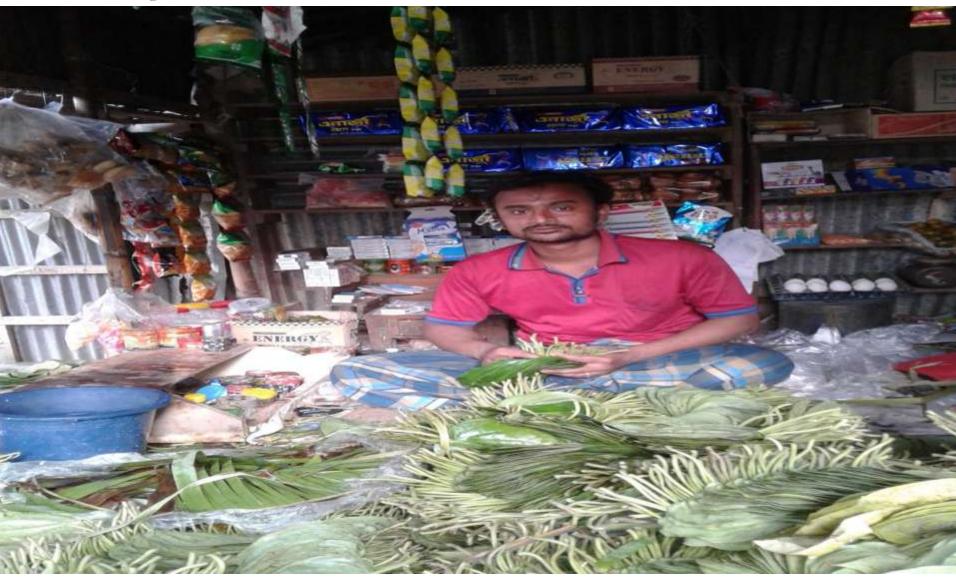

## PROPOSED NOBIN UDYOKTA BUSINESS INFO

| Business Name                                                                                                                                                                            | :  | Niran Pan Bander                                                                    |
|------------------------------------------------------------------------------------------------------------------------------------------------------------------------------------------|----|-------------------------------------------------------------------------------------|
| Address/ Location                                                                                                                                                                        | :  | Bodhapur,Manda, Naogaon.                                                            |
| Total Investment in BDT                                                                                                                                                                  | :  | Tk. 159,000                                                                         |
| Financing                                                                                                                                                                                | •• | Self Tk. 84,000 (from existing business) Required Investment Tk. 75,000 (as equity) |
| Present salary/drawings from business                                                                                                                                                    |    | Taka 5,000 (Five thousand)                                                          |
| Proposed Salary (estimates)                                                                                                                                                              |    | Taka 6,000 (Six thousand)                                                           |
| Proposed Business Implementation Plan  (i) % of present gross profit margin  (ii) Estimated % of proposed gross profit margin  (iii) In future risk mgt. plan (from fire, disaster etc.) | :  | On products 15% On products 15%                                                     |

# Pictures

ভাক্ষর ঃ বৈদ্যপুর উপজেলা ঃ মান্দা, জেলা ঃ নওগাঁ। বহি নং- 0 2 जातिथ - ०७ |० म्२० भर नारेरमन न१- कि/2026-2026 नाम (१११००० हैन के के) ७३ में का कार्य किए हैं। विशेष के किए हैं के विशेषानिक भिणा/ सामीत नाम मुख मिनिए भीनामा छाए। ये छ - निर्मेश । कथाय ... में डिकाल प्रेर रे করায় ইউনিয়নের সীমার মধ্যে ......প্রান্ত নত নুল্লাক্রিয়নের সীমার মধ্যে ..... এই लाइरमें वर्क वर्ष्यातंत कामा कि का হিসাবে তাহার ব্যবসা চালাইবার উদ্দেশ্যে ম্ঞুর কর্রা হইল णातिथ -0 ७ (ठग २०