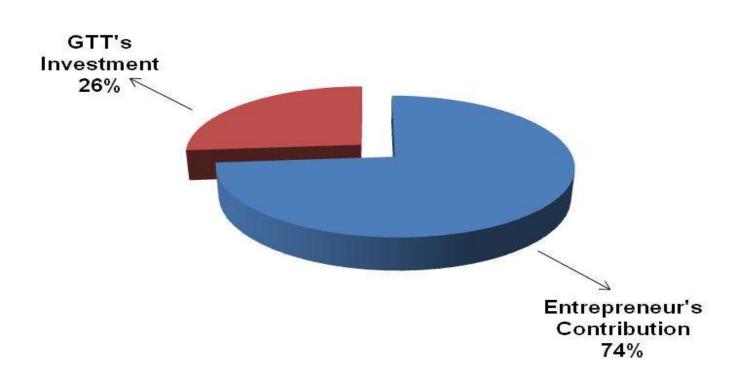

#### **SOURCE OF FINANCE**

- Entrepreneur's Contribution BDT 140,000
- ■GTT's Investment BDT 50,000
- Total Capital BDT 190,000