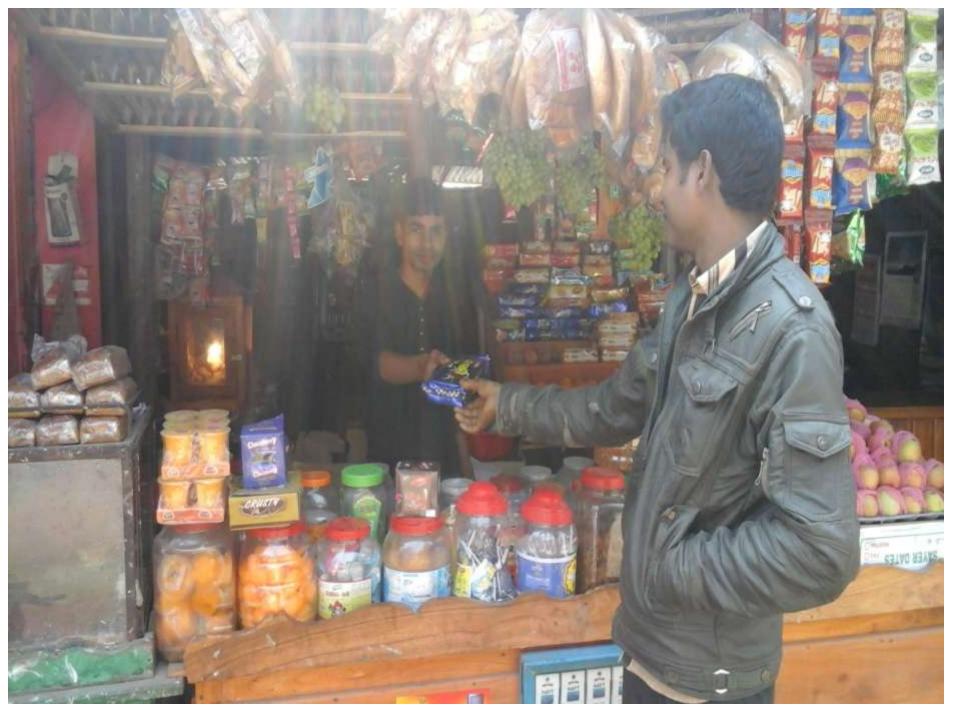

## PROPOSED NOBIN UDYOKTA BUSINESS INFO

| Business Name                                                | : | Bhai Bhai Store                                                                        |
|--------------------------------------------------------------|---|----------------------------------------------------------------------------------------|
| Address/ Location                                            | : | Kaunsil Bajar, Ranishankial.                                                           |
| Total Investment in BDT                                      | : | Tk. 5,77,700                                                                           |
| Financing                                                    | : | Self Tk. 4,17700 (from existing business) Required Investment Tk. 1,60,000 (as equity) |
| Present salary/drawings from business                        | : | BDT 10,000 (Ten Thousand)                                                              |
| Proposed Salary                                              | : | BDT 12,000 (Twelve Thousand)                                                           |
| Proposed Business Implementation Plan                        |   |                                                                                        |
| (i) % of present gross profit margin                         | : | On an Average 10%                                                                      |
| (ii) Estimated % of proposed gross profit margin             | : | On an Average 10%                                                                      |
| (iii) In future risk mgt. plan<br>(from fire, disaster etc.) | : |                                                                                        |

# Pictures

| ইউ পি ৭ ফুরম                                  |                            |
|-----------------------------------------------|----------------------------|
| प्रिक्त                                       | <b>তেসক্স</b>              |
| লাইসেসের মূল                                  | (श्रुक)                    |
|                                               | , , ,                      |
| ১নং ধর্মগড় ইউনিয়ন পরি                       |                            |
| রাণীশংকৈল, ঠাকুরগাঁ                           | 9 1                        |
| वर न१ १ ० २                                   |                            |
| লাইসেন্স নম্বর ঃ ১৬                           | णितिच १ ७००-००-२००५ हर्न   |
| প্রতিষ্ঠানের নাম ঃ ভাই ভাই ভাই ভাই            |                            |
| लारेटा अधारीत नाम १ द्याः नातू दाद्या         |                            |
| পিতা/স্বামীর নামঃ সো: এনাত্য আলী              |                            |
| किंगा श्याम श काडिन्मिल कालान                 | ওয়ার্ড ঃ ০৬               |
| উপজেলা ঃ রাণীশংকৈল, জেলা ঃ ঠাব                | হুরগাঁও।                   |
| পেশার ধরণ ঃ কন ক্রেব্রহাহানা বি               |                            |
| ২০১৫ – ২০১৯ আর্ম বছর তারিখ পর্যন্ত বৈধ        |                            |
| ফি প্রদানের পরিমাণ১০০ - টাকা (কথায়).         | (53 mo 12 12 12 1 500)     |
| প্রাপ্ত হয়ে তার ব্যবসা/বৃত্তি/পেশা বৈ বিভাবে | চালিয়ে যাবার জন্য এই      |
| লাইসেন্স প্রদান করা হল।                       |                            |
|                                               | 4                          |
| जातिथ १ ८७२/०२/२०२५ <del>औ</del> ट            | চেয়ারম্যানের দত্তখত       |
|                                               | তাদীলাইকার ইডালয়ন পার্যাল |