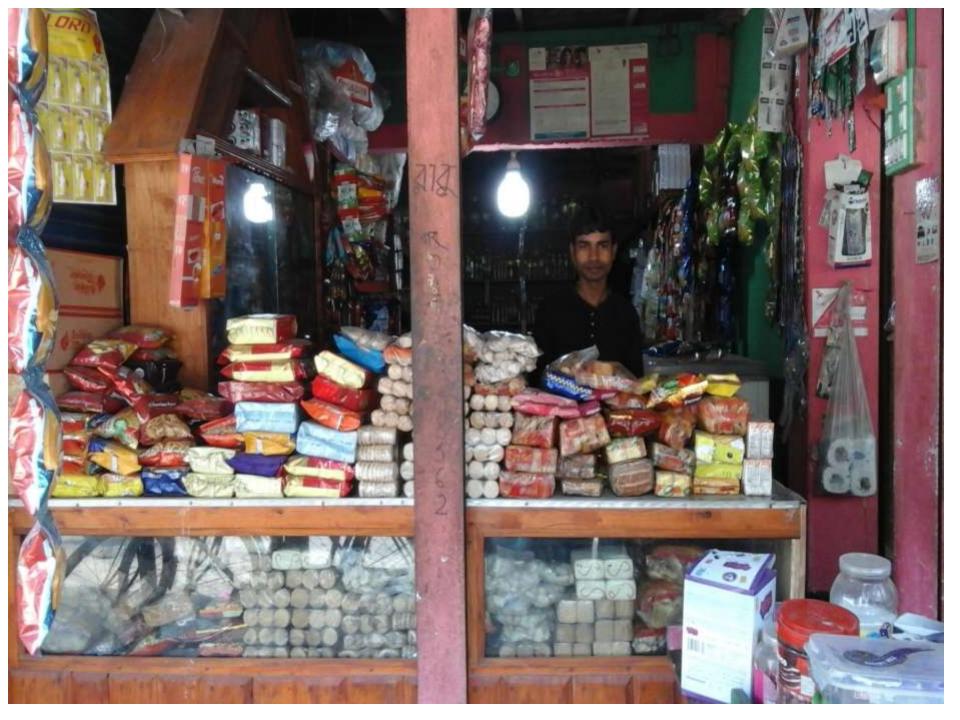

## PROPOSED NOBIN UDYOKTA BUSINESS INFO

| Business Name                                                | : | Bhai Bhai Store                                                                        |
|--------------------------------------------------------------|---|----------------------------------------------------------------------------------------|
| Address/ Location                                            | : | Kaunsil Bajar, Ranishankial.                                                           |
| Total Investment in BDT                                      | : | Tk. 5,77,700                                                                           |
| Financing                                                    | : | Self Tk. 4,17700 (from existing business) Required Investment Tk. 1,60,000 (as equity) |
| Present salary/drawings from business                        | : | BDT 10,000 (Ten Thousand)                                                              |
| Proposed Salary                                              | : | BDT 12,000 (Twelve Thousand)                                                           |
| Proposed Business Implementation Plan                        |   |                                                                                        |
| (i) % of present gross profit margin                         | : | On an Average 10%                                                                      |
| (ii) Estimated % of proposed gross profit margin             | : | On an Average 10%                                                                      |
| (iii) In future risk mgt. plan<br>(from fire, disaster etc.) | : |                                                                                        |

# Pictures

| ইউ পি ৭ ফুরম                                  |                            |
|-----------------------------------------------|----------------------------|
| प्रिक्त                                       | <b>তেসক্স</b>              |
| লাইসেসের মূল                                  | (श्रुक)                    |
|                                               | , , ,                      |
| ১নং ধর্মগড় ইউনিয়ন পরি                       |                            |
| রাণীশংকৈল, ঠাকুরগাঁ                           | 9 1                        |
| वर न१ १ ० २                                   |                            |
| লাইসেন্স নম্বর ঃ ১৬                           | णितिच १ ७००-००-२००५ हर्न   |
| প্রতিষ্ঠানের নাম ঃ ভাই ভাই ভাই ভাই            |                            |
| लारेटा अधारीत नाम १ द्याः नातू दाद्या         |                            |
| পিতা/স্বামীর নামঃ সো: এনাত্য আলী              |                            |
| किंगा श्याम श काडिन्मिल कालान                 | ওয়ার্ড ঃ ০৬               |
| উপজেলা ঃ রাণীশংকৈল, জেলা ঃ ঠাব                | হুরগাঁও।                   |
| পেশার ধরণ ঃ কন ক্রেব্রহাহানা বি               |                            |
| ২০১৫ – ২০১৯ আর্ম বছর তারিখ পর্যন্ত বৈধ        |                            |
| ফি প্রদানের পরিমাণ১০০ - টাকা (কথায়).         | (53 mo 12 12 12 1 500)     |
| প্রাপ্ত হয়ে তার ব্যবসা/বৃত্তি/পেশা বৈ বিভাবে | চালিয়ে যাবার জন্য এই      |
| লাইসেন্স প্রদান করা হল।                       |                            |
|                                               | 4                          |
| जातिथ १ ८७२/०२/२०२५ <del>औ</del> ट            | চেয়ারম্যানের দত্তখত       |
|                                               | তাদীলাইকার ইডালয়ন পার্যাল |