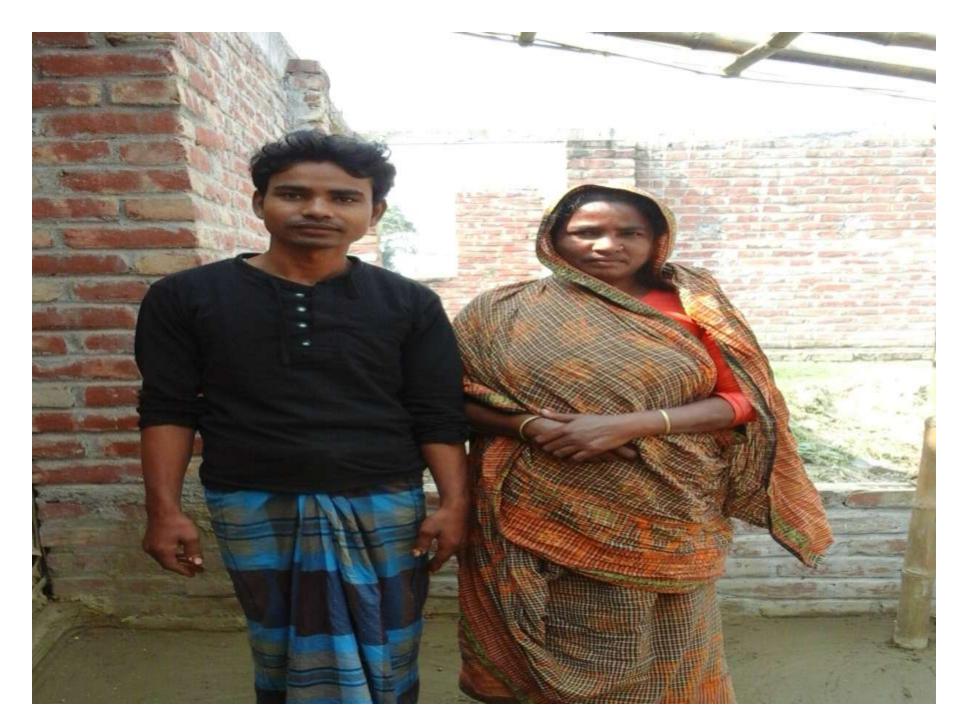

# Pictures

| ইউ পি ৭ ফুরম                                  |                            |
|-----------------------------------------------|----------------------------|
| प्रिक्त                                       | <b>তেসক্স</b>              |
| লাইসেসের মূল                                  | (श्रुक)                    |
|                                               | , , ,                      |
| ১নং ধর্মগড় ইউনিয়ন পরি                       |                            |
| রাণীশংকৈল, ঠাকুরগাঁ                           | 9 1                        |
| वर न१ १ ० २                                   |                            |
| লাইসেন্স নম্বর ঃ ১৬                           | णितिच १ ७००-००-२००५ हर्न   |
| প্রতিষ্ঠানের নাম ঃ ভাই ভাই ভাই ভাই            |                            |
| लारेटा अधारीत नाम १ द्याः नातू दाद्या         |                            |
| পিতা/স্বামীর নামঃ সো: এনাত্য আলী              |                            |
| किंगा श्याम श काडिन्मिल कालान                 | ওয়ার্ড ঃ ০৬               |
| উপজেলা ঃ রাণীশংকৈল, জেলা ঃ ঠাব                | হুরগাঁও।                   |
| পেশার ধরণ ঃ কন ক্রেব্রহাহানা বি               |                            |
| ২০১৫ – ২০১৯ আর্ম বছর তারিখ পর্যন্ত বৈধ        |                            |
| ফি প্রদানের পরিমাণ১০০ - টাকা (কথায়).         | (53 mo 12 12 12 1 500)     |
| প্রাপ্ত হয়ে তার ব্যবসা/বৃত্তি/পেশা বৈ বিভাবে | চালিয়ে যাবার জন্য এই      |
| লাইসেন্স প্রদান করা হল।                       |                            |
|                                               | 4                          |
| जातिथ १ ८७२/०२/२०२५ <del>औ</del> ट            | চেয়ারম্যানের দত্তখত       |
|                                               | তাদীলাইকার ইডালয়ন পার্যাল |