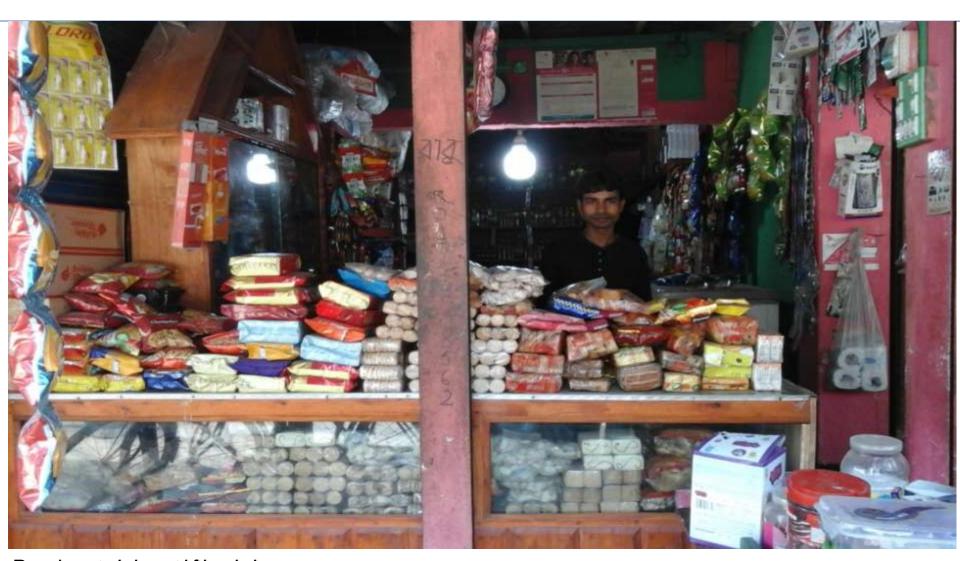

## PROPOSED NOBIN UDYOKTA BUSINESS INFO

| Business Name                                                | : | Bhai Bhai Store                                                                        |
|--------------------------------------------------------------|---|----------------------------------------------------------------------------------------|
| Address/ Location                                            | : | Kaunsil Bajar, Ranishankial.                                                           |
| Total Investment in BDT                                      | : | Tk. 5,77,700                                                                           |
| Financing                                                    | : | Self Tk. 4,17700 (from existing business) Required Investment Tk. 1,60,000 (as equity) |
| Present salary/drawings from business                        | : | BDT 10,000 (Ten Thousand)                                                              |
| Proposed Salary                                              | : | BDT 12,000 (Twelve Thousand)                                                           |
| Proposed Business Implementation Plan                        |   |                                                                                        |
| (i) % of present gross profit margin                         | : | On an Average 10%                                                                      |
| (ii) Estimated % of proposed gross profit margin             | : | On an Average 10%                                                                      |
| (iii) In future risk mgt. plan<br>(from fire, disaster etc.) | : |                                                                                        |

# Pictures

| ইউ পি ৭ ফুরম                                  |                            |
|-----------------------------------------------|----------------------------|
| प्रिक्त                                       | <b>তেসক্স</b>              |
| লাইসেসের মূল                                  | (श्रुक)                    |
|                                               | , , ,                      |
| ১নং ধর্মগড় ইউনিয়ন পরি                       |                            |
| রাণীশংকৈল, ঠাকুরগাঁ                           | 9 1                        |
| वर न१ १ ० २                                   |                            |
| লাইসেন্স নম্বর ঃ ১৬                           | णितिच १ ७००-००-२००५ हर्न   |
| প্রতিষ্ঠানের নাম ঃ ভাই ভাই ভাই ভাই            |                            |
| लारेटा अधारीत नाम १ द्याः नातू दाद्या         |                            |
| পিতা/স্বামীর নামঃ সো: এনাত্য আলী              |                            |
| किंगा श्याम श काडिन्मिल कालान                 | ওয়ার্ড ঃ ০৬               |
| উপজেলা ঃ রাণীশংকৈল, জেলা ঃ ঠাব                | হুরগাঁও।                   |
| পেশার ধরণ ঃ কন ক্রেব্রহাহানা বি               |                            |
| ২০১৫ – ২০১৯ আর্ম বছর তারিখ পর্যন্ত বৈধ        |                            |
| ফি প্রদানের পরিমাণ১০০ - টাকা (কথায়).         | (53 mo 12 12 12 1 500)     |
| প্রাপ্ত হয়ে তার ব্যবসা/বৃত্তি/পেশা বৈ বিভাবে | চালিয়ে যাবার জন্য এই      |
| লাইসেন্স প্রদান করা হল।                       |                            |
|                                               | 4                          |
| जातिथ १ ८७२/०२/२०२५ <del>औ</del> ट            | চেয়ারম্যানের দত্তখত       |
|                                               | তাদীলাইকার ইডালয়ন পার্যাল |