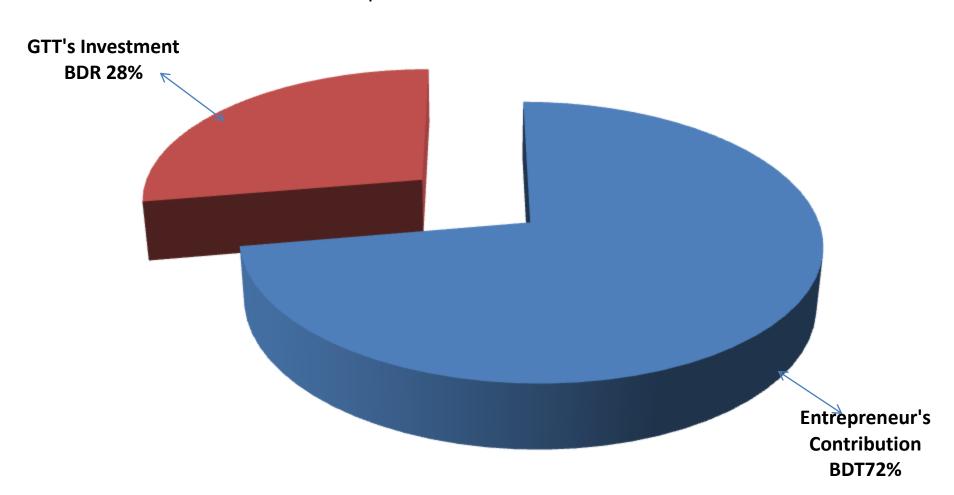

## SOURCE OF FINANCE

- Entrepreneur's Contribution BDT 417700
- GTT's Investment BDT 160000
- Total Capital BDT 577700