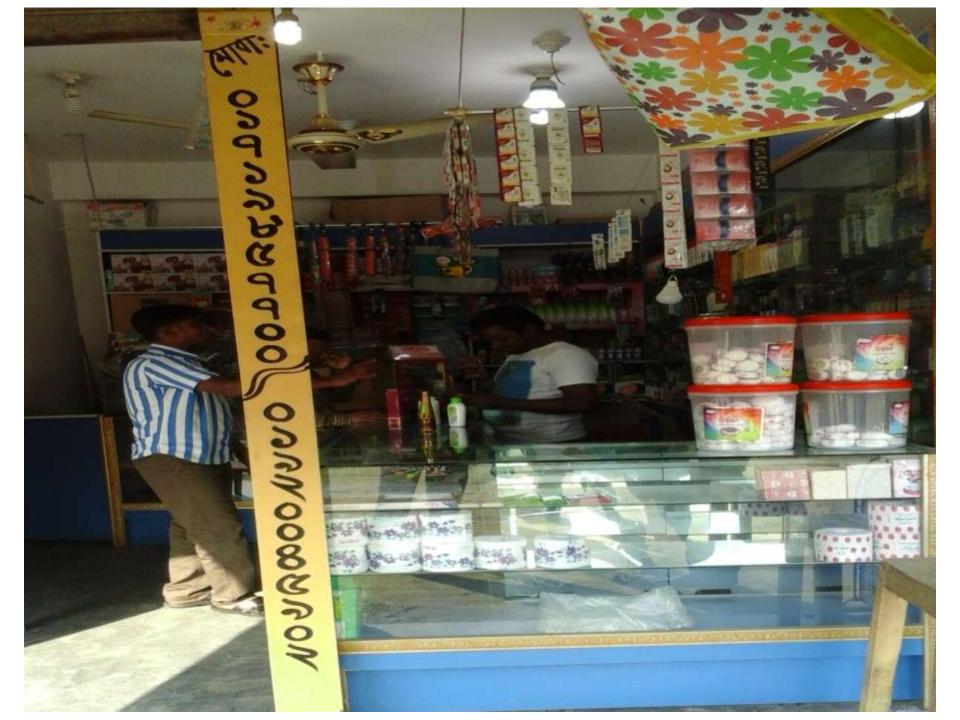

# Pictures

### PROPOSED NOBIN UDYOKTA BUSINESS INFO

| Business Name                                                | : | SamiaTapasum Cosmetics                                                                  |
|--------------------------------------------------------------|---|-----------------------------------------------------------------------------------------|
| Address/ Location                                            | : | Nekmorad bajar                                                                          |
| Total Investment in BDT                                      | : | Tk. 4,48,000                                                                            |
| Financing                                                    | : | Self Tk. 2,98,000 (from existing business) Required Investment Tk. 1,50,000 (as equity) |
| Present salary/drawings from business                        | : | BDT 5,000 (Five Thousand)                                                               |
| Proposed Salary                                              | : | BDT 6,000 (Six Thousand)                                                                |
| Proposed Business<br>Implementation Plan                     |   |                                                                                         |
| (i) % of present gross profit margin                         | : | On an Average 20%                                                                       |
| (ii) Estimated % of proposed gross profit margin             | : | On an Average 20%                                                                       |
| (iii) In future risk mgt. plan<br>(from fire, disaster etc.) | : |                                                                                         |