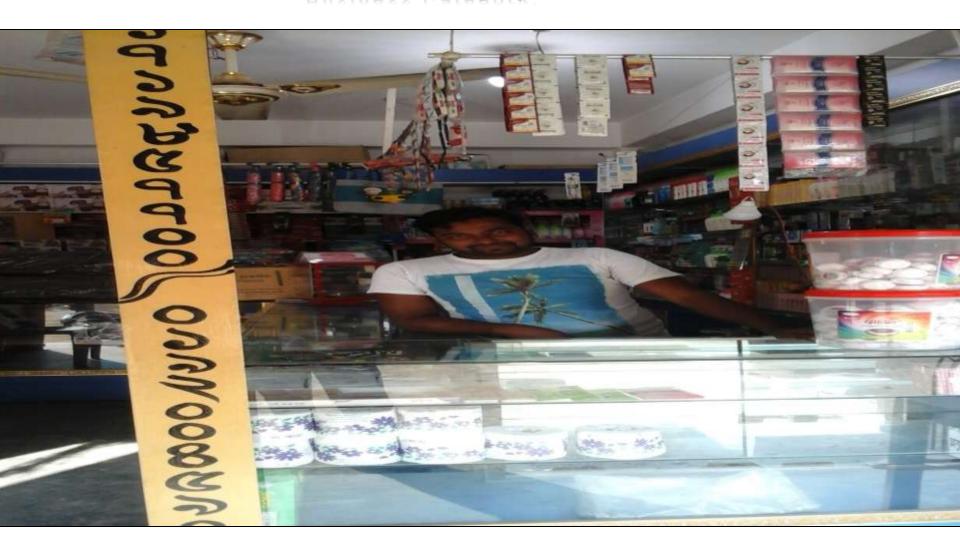

# Pictures

### PROPOSED NOBIN UDYOKTA BUSINESS INFO

| Business Name                                                | : | SamiaTapasum Cosmetics                                                                  |
|--------------------------------------------------------------|---|-----------------------------------------------------------------------------------------|
| Address/ Location                                            | : | Nekmorad bajar                                                                          |
| Total Investment in BDT                                      | : | Tk. 4,48,000                                                                            |
| Financing                                                    | : | Self Tk. 2,98,000 (from existing business) Required Investment Tk. 1,50,000 (as equity) |
| Present salary/drawings from business                        | : | BDT 5,000 (Five Thousand)                                                               |
| Proposed Salary                                              | : | BDT 6,000 (Six Thousand)                                                                |
| Proposed Business<br>Implementation Plan                     |   |                                                                                         |
| (i) % of present gross profit margin                         | : | On an Average 20%                                                                       |
| (ii) Estimated % of proposed gross profit margin             | : | On an Average 20%                                                                       |
| (iii) In future risk mgt. plan<br>(from fire, disaster etc.) | : |                                                                                         |