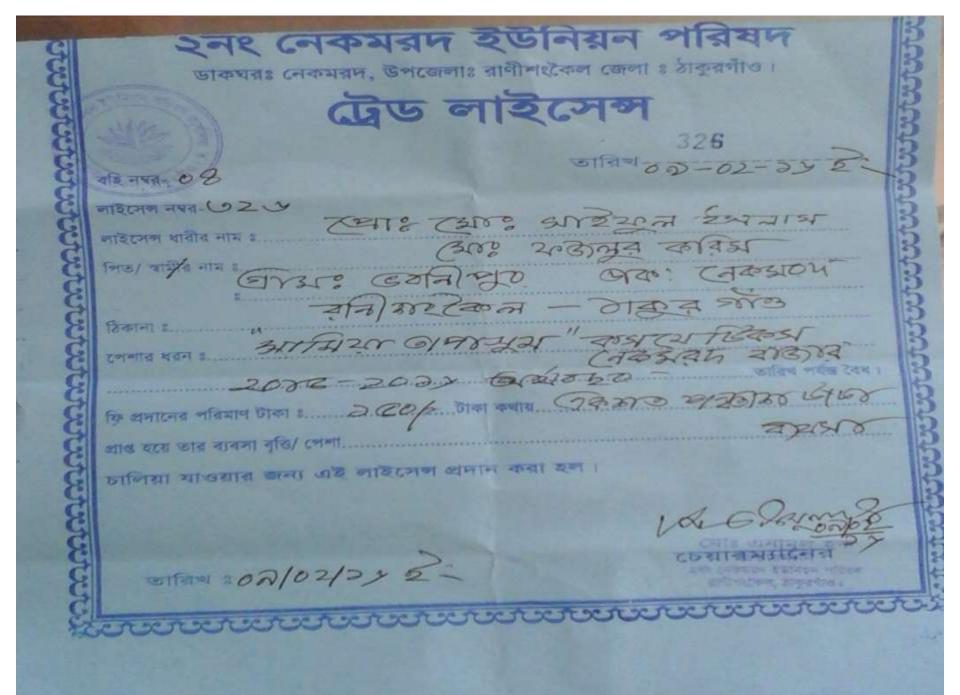

#### □ Present employment:01 Self: 0 Family: 0 ☐ Can not supply goods as per Others (beyond family): 0 demand. Future employment:0 ☐ Trade License in his own name; ☐ He has on hand training; ☐ Skilled and working experiences (12 years); ${f T}_{ ext{HREATS}}$ PPORTUNITIES ☐ Increase of local competitors; ☐ Location of Shop; Nekmorad bajar ☐ Have some fixed customers (Retail & Wholesale); ☐ Increasing demand; ☐ The Capital of the entrepreneur will be BDT 5,56,786 after 3 years excluding payback of investor's money.