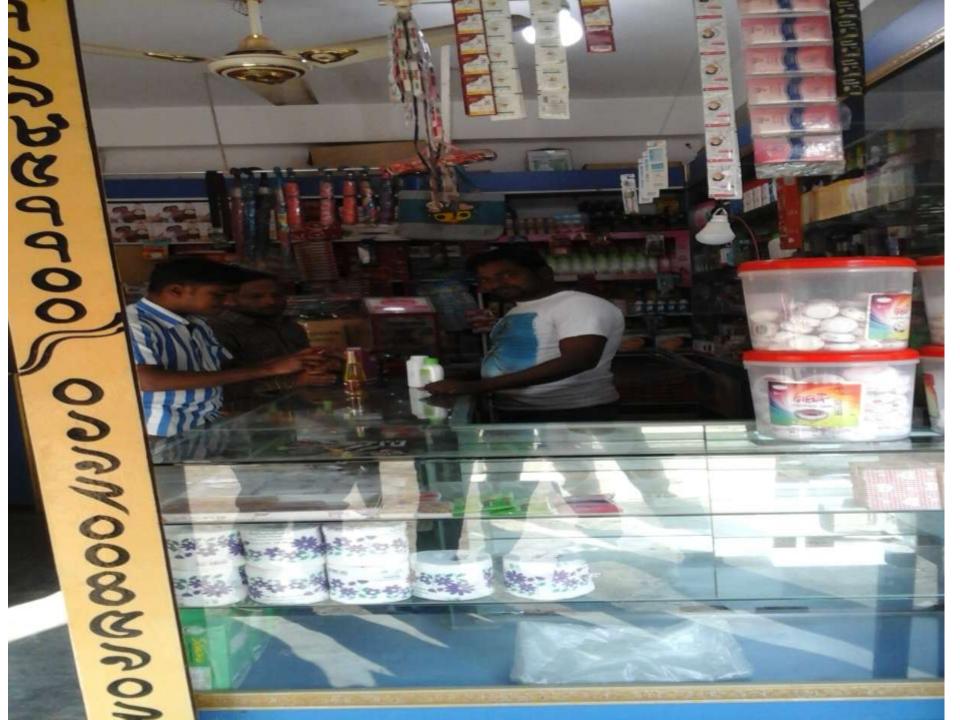

# Pictures

### PROPOSED NOBIN UDYOKTA BUSINESS INFO

| Business Name                                                | : | SamiaTapasum Cosmetics                                                                  |
|--------------------------------------------------------------|---|-----------------------------------------------------------------------------------------|
| Address/ Location                                            | : | Nekmorad bajar                                                                          |
| Total Investment in BDT                                      | : | Tk. 4,48,000                                                                            |
| Financing                                                    | : | Self Tk. 2,98,000 (from existing business) Required Investment Tk. 1,50,000 (as equity) |
| Present salary/drawings from business                        | : | BDT 5,000 (Five Thousand)                                                               |
| Proposed Salary                                              | : | BDT 6,000 (Six Thousand)                                                                |
| Proposed Business<br>Implementation Plan                     |   |                                                                                         |
| (i) % of present gross profit margin                         | : | On an Average 20%                                                                       |
| (ii) Estimated % of proposed gross profit margin             | : | On an Average 20%                                                                       |
| (iii) In future risk mgt. plan<br>(from fire, disaster etc.) | : |                                                                                         |