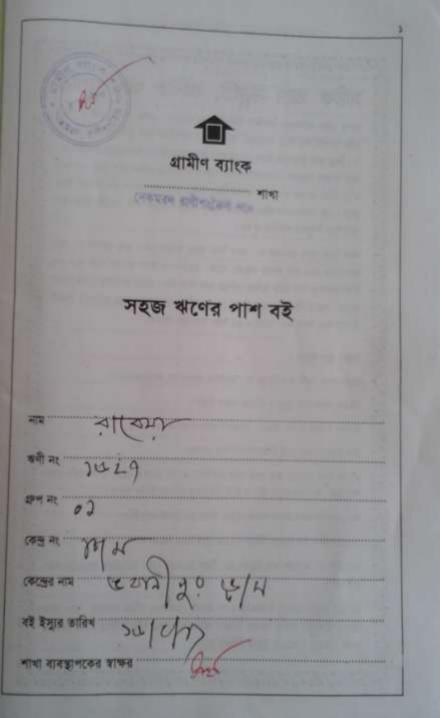

### BRIEF BIO OF THE PROPOSED NOBIN UDYOKTA

| Name and address                                                                                                          | :                               | Md. Saiful Islam Vill: Vovanepur, Union: 2 No Nekmorad, Post: Nekmorad, Upazila: Ranishankial, District: Thakurgaon.                                                                                           |  |  |  |  |  |  |  |
|---------------------------------------------------------------------------------------------------------------------------|---------------------------------|----------------------------------------------------------------------------------------------------------------------------------------------------------------------------------------------------------------|--|--|--|--|--|--|--|
| Age                                                                                                                       | :                               | 32 years                                                                                                                                                                                                       |  |  |  |  |  |  |  |
| Marital status                                                                                                            | :                               | : Married                                                                                                                                                                                                      |  |  |  |  |  |  |  |
| Children                                                                                                                  | : 01(one) Daughrers             |                                                                                                                                                                                                                |  |  |  |  |  |  |  |
| No. of siblings:                                                                                                          | : 01 (one) Brother and 3 sister |                                                                                                                                                                                                                |  |  |  |  |  |  |  |
| Parent's and GB related Info: (i) Who is GB member (ii) Mother's name (iii) Father's name (iv) GB member's info           | : :                             | Mother V Father Mst. Rabia Begum Md. Fojlur Karim  Branch: Nekmorad, Centre # 18/mo  Loan no.: 1627, Member since September 11, 2006  First loan: Tk. 3,000  Existing loan: 10,000, Outstanding loan: Tk. 2200 |  |  |  |  |  |  |  |
| Further Information: (v) Who pays GB loan installment (vi) Mobile lady (vii) Grameen Education Loan (viii) Any other loan | : : :                           | Entrepreneur's Father No Nil Nil                                                                                                                                                                               |  |  |  |  |  |  |  |