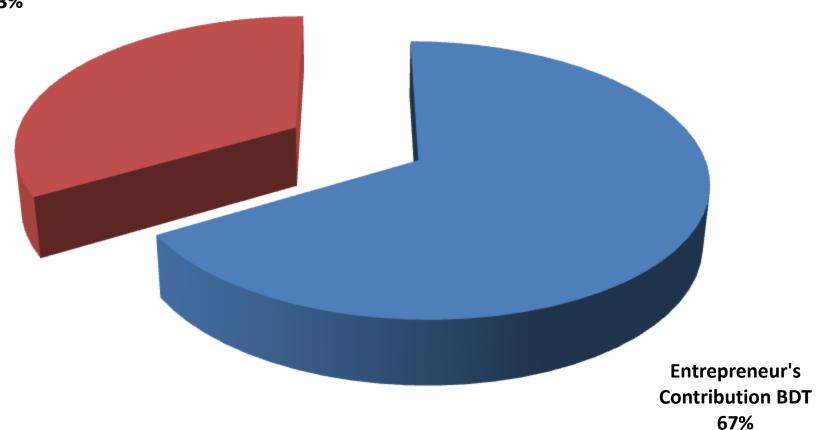

### SOURCE OF FINANCE

- Entrepreneur's Contribution BDT 298000
- GTT's Investment BDT 150000
- Total Capital BDT 448000

GTT's Investment BDT 33%