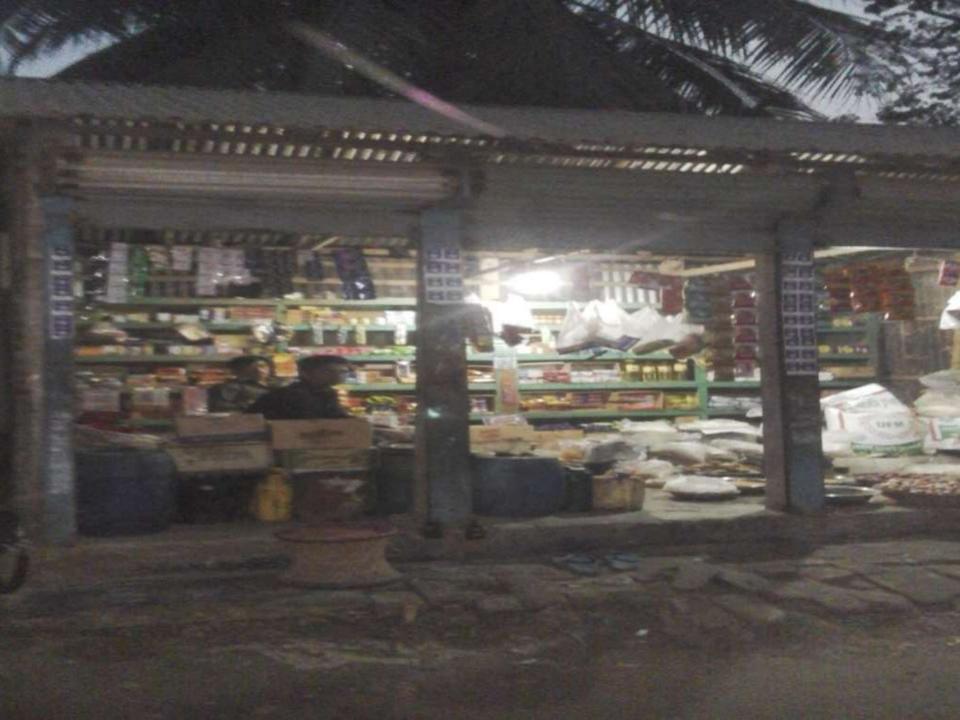

## PROPOSED NOBIN UDYOKTA BUSINESS INFO

| Business Name                                                | : | Mehedi Store                                                                          |
|--------------------------------------------------------------|---|---------------------------------------------------------------------------------------|
| Address/ Location                                            | : | Birabo Khalpar bazar, Rupganj, Narayanganj.                                           |
| Total Investment in BDT                                      | : | Tk. 302,000                                                                           |
| Financing                                                    | : | Self Tk. 202,000 (from existing business) Required Investment Tk. 100,000 (as equity) |
| Present salary/drawings from business                        | : | BDT 5,000 ( Five thousand)                                                            |
| Proposed Salary                                              | : | BDT 6,000 ( Six thousand)                                                             |
| Proposed Business<br>Implementation Plan                     |   |                                                                                       |
| (i) % of present gross profit margin                         | : | On an Average 15%                                                                     |
| (ii) Estimated % of proposed gross profit margin             | : | On an Average 15%                                                                     |
| (iii) In future risk mgt. plan<br>(from fire, disaster etc.) | : |                                                                                       |