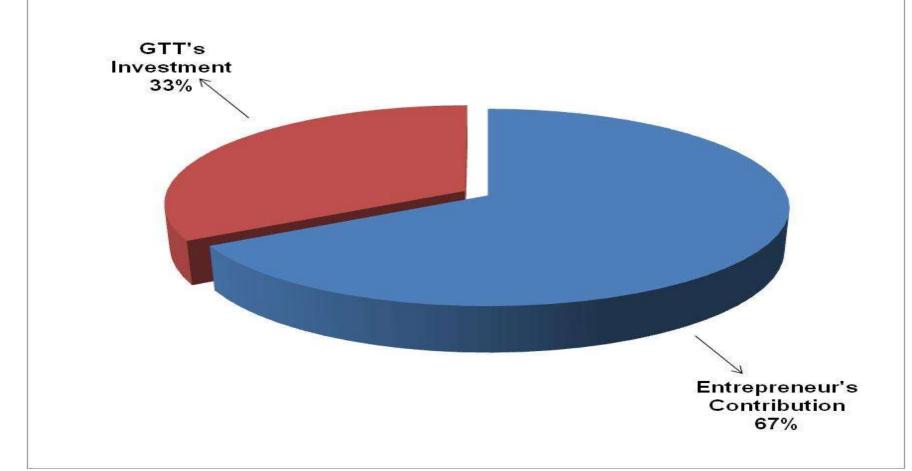

## SOURCE OF FINANCE

- Entrepreneur's Contribution BDT 202,000
- GTT's Investment BDT 100,000
- Total Capital BDT 302,000