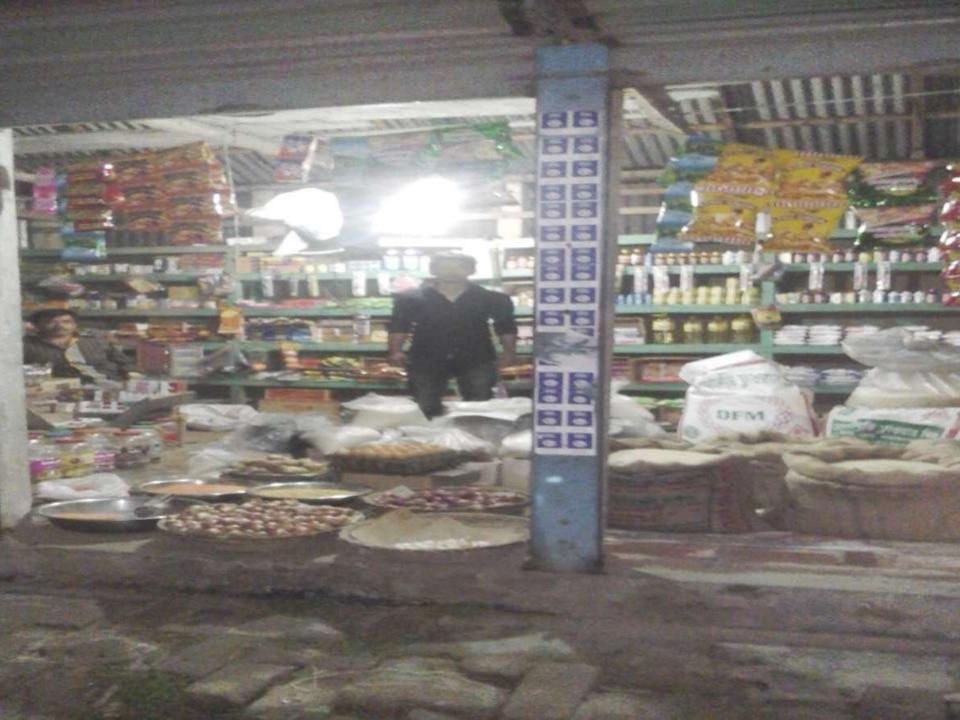

## PROPOSED NOBIN UDYOKTA BUSINESS INFO

| Business Name                                                | : | Mehedi Store                                                                          |
|--------------------------------------------------------------|---|---------------------------------------------------------------------------------------|
| Address/ Location                                            | : | Birabo Khalpar bazar, Rupganj, Narayanganj.                                           |
| Total Investment in BDT                                      | : | Tk. 302,000                                                                           |
| Financing                                                    | : | Self Tk. 202,000 (from existing business) Required Investment Tk. 100,000 (as equity) |
| Present salary/drawings from business                        | : | BDT 5,000 ( Five thousand)                                                            |
| Proposed Salary                                              | : | BDT 6,000 ( Six thousand)                                                             |
| Proposed Business<br>Implementation Plan                     |   |                                                                                       |
| (i) % of present gross profit margin                         | : | On an Average 15%                                                                     |
| (ii) Estimated % of proposed gross profit margin             | : | On an Average 15%                                                                     |
| (iii) In future risk mgt. plan<br>(from fire, disaster etc.) | : |                                                                                       |

### INFO ON EXISTING BUSINESS OPERATIONS

| Dantiandona                                  | EB (BDT) |         |           |  |  |
|----------------------------------------------|----------|---------|-----------|--|--|
| Particulars                                  | Daily    | Monthly | Yearly    |  |  |
| Sales income from products (A)               | 3,000    | 84,000  | 1,008,000 |  |  |
| Less: Cost of Sales (Purchase product) (B)   | 2,550    | 71,400  | 856,800   |  |  |
| Gross Profit (C) [C=(A-B)]                   | 450      | 12,600  | 151,200   |  |  |
| Less: Operating Cost:                        |          |         | •         |  |  |
| Electricity bill                             |          | 500     | 6,000     |  |  |
| Night Guard Bill                             |          | 120     | 1,440     |  |  |
| Shop rent (Self)                             |          | -       | -         |  |  |
| Mobile bill                                  |          | 300     | 3,600     |  |  |
| Conveyance bill                              |          | 700     | 8,400     |  |  |
| Present Salary (Self and family)             |          | 5,000   | 60,000    |  |  |
| Present Salary(Assistant-father)             |          | 2,000   | 24,000    |  |  |
| Provision of Bad Debt                        |          | 6       | 77        |  |  |
| Other Cost (stationary & Entertainment etc.) |          | 450     | 5,400     |  |  |
| Non Cash Item:                               |          |         | -,        |  |  |
| Depreciation Expenses                        |          | 83      | 993       |  |  |
| Total Operating Cost (D)                     |          | 9,159   | 109,910   |  |  |
| Net Profit (C-D):                            |          | 3,441   | 41,291    |  |  |