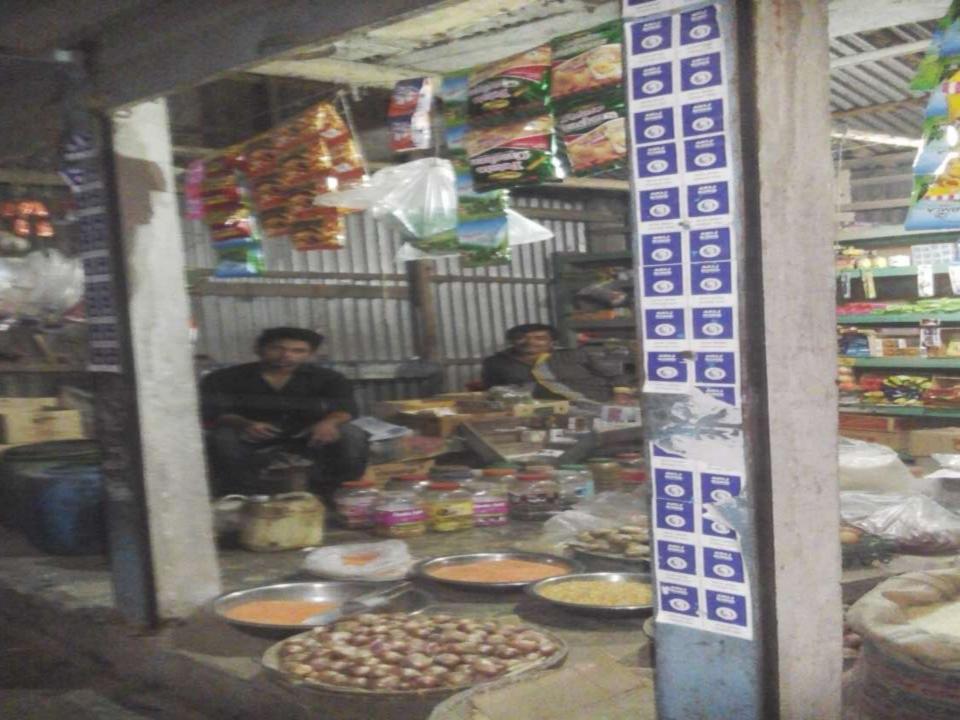

## PROPOSED NOBIN UDYOKTA BUSINESS INFO

| Business Name                                                | : | Mehedi Store                                                                          |
|--------------------------------------------------------------|---|---------------------------------------------------------------------------------------|
| Address/ Location                                            | : | Birabo Khalpar bazar, Rupganj, Narayanganj.                                           |
| Total Investment in BDT                                      | : | Tk. 302,000                                                                           |
| Financing                                                    | : | Self Tk. 202,000 (from existing business) Required Investment Tk. 100,000 (as equity) |
| Present salary/drawings from business                        | : | BDT 5,000 ( Five thousand)                                                            |
| Proposed Salary                                              | : | BDT 6,000 ( Six thousand)                                                             |
| Proposed Business<br>Implementation Plan                     |   |                                                                                       |
| (i) % of present gross profit margin                         | : | On an Average 15%                                                                     |
| (ii) Estimated % of proposed gross profit margin             | : | On an Average 15%                                                                     |
| (iii) In future risk mgt. plan<br>(from fire, disaster etc.) | : |                                                                                       |

### INFO ON EXISTING BUSINESS OPERATIONS

| Dantiandona                                  | EB (BDT) |         |           |  |  |
|----------------------------------------------|----------|---------|-----------|--|--|
| Particulars                                  | Daily    | Monthly | Yearly    |  |  |
| Sales income from products (A)               | 3,000    | 84,000  | 1,008,000 |  |  |
| Less: Cost of Sales (Purchase product) (B)   | 2,550    | 71,400  | 856,800   |  |  |
| Gross Profit (C) [C=(A-B)]                   | 450      | 12,600  | 151,200   |  |  |
| Less: Operating Cost:                        |          |         | •         |  |  |
| Electricity bill                             |          | 500     | 6,000     |  |  |
| Night Guard Bill                             |          | 120     | 1,440     |  |  |
| Shop rent (Self)                             |          | -       | -         |  |  |
| Mobile bill                                  |          | 300     | 3,600     |  |  |
| Conveyance bill                              |          | 700     | 8,400     |  |  |
| Present Salary (Self and family)             |          | 5,000   | 60,000    |  |  |
| Present Salary(Assistant-father)             |          | 2,000   | 24,000    |  |  |
| Provision of Bad Debt                        |          | 6       | 77        |  |  |
| Other Cost (stationary & Entertainment etc.) |          | 450     | 5,400     |  |  |
| Non Cash Item:                               |          |         | -,        |  |  |
| Depreciation Expenses                        |          | 83      | 993       |  |  |
| Total Operating Cost (D)                     |          | 9,159   | 109,910   |  |  |
| Net Profit (C-D):                            |          | 3,441   | 41,291    |  |  |