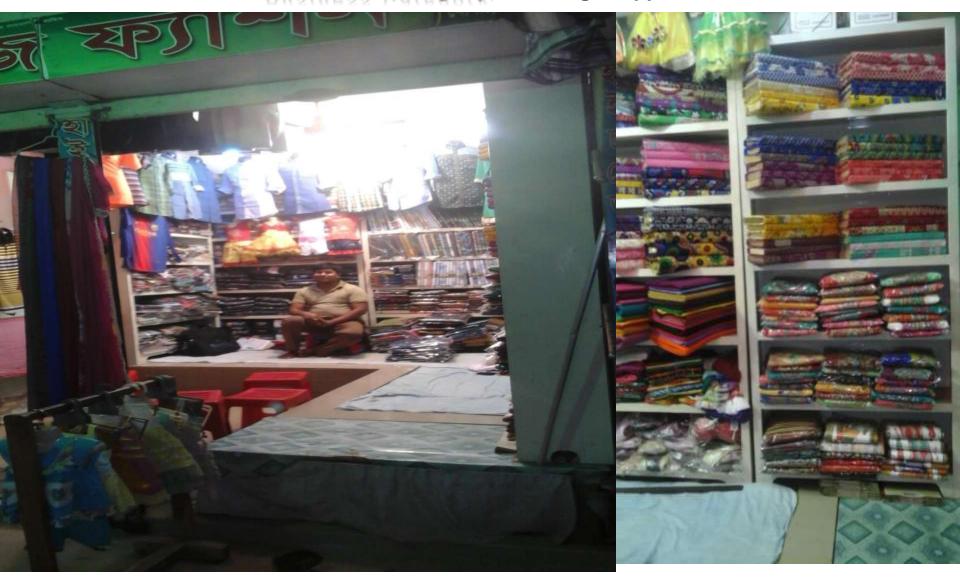

# PROPOSED NOBIN UDYOKTA BUSINESS INFO

| Business Name                                                                                                                                                                            | : | High Choice                                                                          |
|------------------------------------------------------------------------------------------------------------------------------------------------------------------------------------------|---|--------------------------------------------------------------------------------------|
| Address/ Location                                                                                                                                                                        | : | Kanchon bazar, Rupganj, Narayanganj.                                                 |
| Total Investment in BDT                                                                                                                                                                  | : | Tk. 493,000                                                                          |
| Financing                                                                                                                                                                                | : | Self Tk. 393,000 (from existing business) Required Investment Tk.100,000 (as equity) |
| Present salary/drawings from business                                                                                                                                                    | : | Taka 6,000 (Six thousand)                                                            |
| Proposed Salary (estimates)                                                                                                                                                              | : | Taka 7,000 (Seven thousand)                                                          |
| Proposed Business Implementation Plan  (i) % of present gross profit margin  (ii) Estimated % of proposed gross profit margin  (iii) In future risk mgt. plan (from fire, disaster etc.) | : | On products 15%.  On products 15%.                                                   |

#### PRESENT & PROPOSED INVESTMENT BREAKDOWN

| Particulars                                                                                            |                                                                                                        |         | Proposed | Total   |
|--------------------------------------------------------------------------------------------------------|--------------------------------------------------------------------------------------------------------|---------|----------|---------|
| Existing                                                                                               | Proposed                                                                                               | (BDT)   | (BDT)    | (BDT)   |
| Investment in products (pant, shirt, genji, lungi, three piece, gauze cloth, sharee and kids item etc) | Investment in products (pant, shirt, genji, lungi, three piece, gauze cloth, sharee and kids item etc) | 120,000 | 100,000  | 220,000 |
| Investment in Equipments (bulb and fai                                                                 | n etc.)                                                                                                | 3,200   |          | 3,200   |
| Cash in hand                                                                                           |                                                                                                        | 9,800   |          | 9,800   |
| Debtors (Since January, 2015 to at pres                                                                | sent)                                                                                                  | 8,200   |          | 8,200   |
| Creditors (Since February, 2016 to at p                                                                | resent)                                                                                                | (9,000) |          | (9,000) |
| Advance for Shop                                                                                       |                                                                                                        | 250,000 |          | 250,000 |
| Decoration (fixture and fittings)                                                                      |                                                                                                        | 10,800  |          | 10,800  |
| Total Cap                                                                                              | ital                                                                                                   | 393,000 | 100,000  | 493,000 |