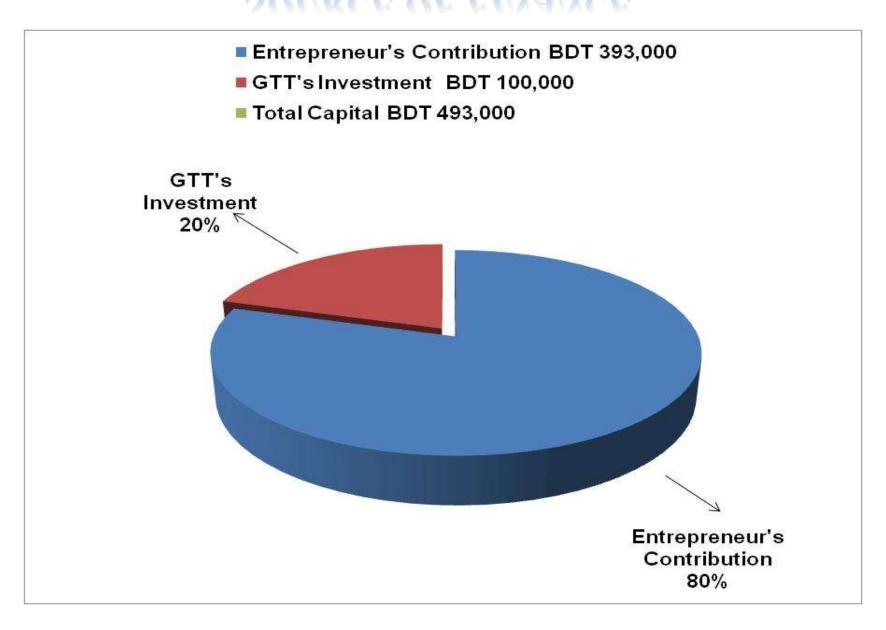

#### PRESENT & PROPOSED INVESTMENT BREAKDOWN

| Particulars                                                                                            |                                                                                                        |         | Proposed | Total   |
|--------------------------------------------------------------------------------------------------------|--------------------------------------------------------------------------------------------------------|---------|----------|---------|
| Existing                                                                                               | Proposed                                                                                               | (BDT)   | (BDT)    | (BDT)   |
| Investment in products (pant, shirt, genji, lungi, three piece, gauze cloth, sharee and kids item etc) | Investment in products (pant, shirt, genji, lungi, three piece, gauze cloth, sharee and kids item etc) | 120,000 | 100,000  | 220,000 |
| Investment in Equipments (bulb and fai                                                                 | n etc.)                                                                                                | 3,200   |          | 3,200   |
| Cash in hand                                                                                           |                                                                                                        | 9,800   |          | 9,800   |
| Debtors (Since January, 2015 to at pres                                                                | sent)                                                                                                  | 8,200   |          | 8,200   |
| Creditors (Since February, 2016 to at p                                                                | resent)                                                                                                | (9,000) |          | (9,000) |
| Advance for Shop                                                                                       |                                                                                                        | 250,000 |          | 250,000 |
| Decoration (fixture and fittings)                                                                      |                                                                                                        | 10,800  |          | 10,800  |
| Total Cap                                                                                              | ital                                                                                                   | 393,000 | 100,000  | 493,000 |

### SOURCE OF FINANCE