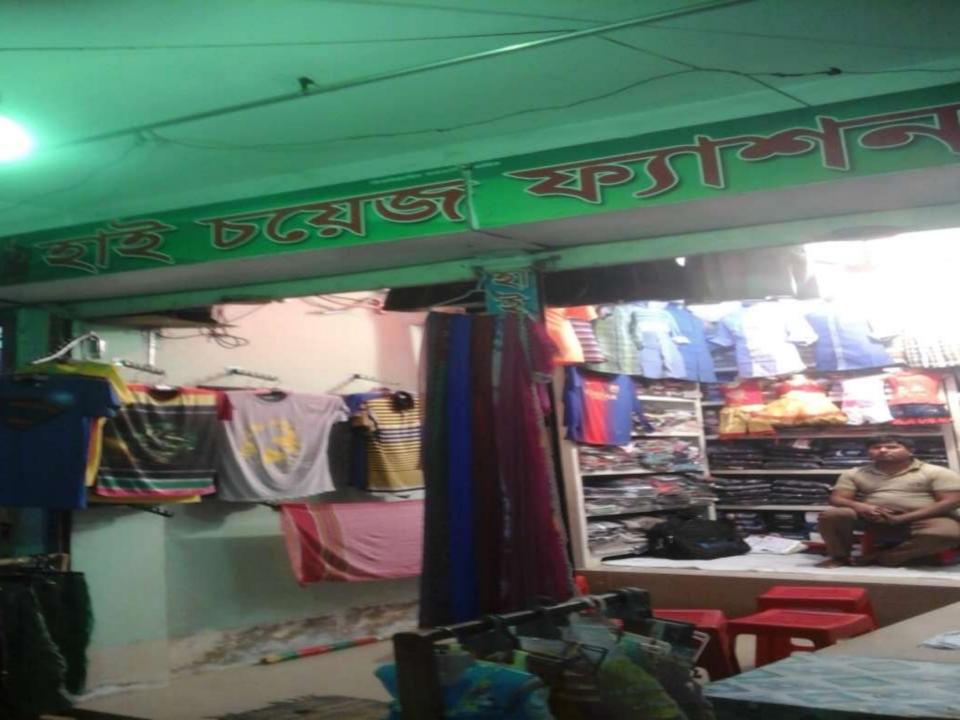

Proposed NU Business Name : High Choice

Business Category: Clothing & Apparels

Business Project Prepared by: Md Abdul Jalil, Asst. Officer, Vulta unit, Narayanganj Business Proposal Verified by: Naznin Akther

# PROPOSED NOBIN UDYOKTA BUSINESS INFO

| Business Name                                                                                                                                                                            | : | High Choice                                                                          |
|------------------------------------------------------------------------------------------------------------------------------------------------------------------------------------------|---|--------------------------------------------------------------------------------------|
| Address/ Location                                                                                                                                                                        | : | Kanchon bazar, Rupganj, Narayanganj.                                                 |
| Total Investment in BDT                                                                                                                                                                  | : | Tk. 493,000                                                                          |
| Financing                                                                                                                                                                                | : | Self Tk. 393,000 (from existing business) Required Investment Tk.100,000 (as equity) |
| Present salary/drawings from business                                                                                                                                                    | : | Taka 6,000 (Six thousand)                                                            |
| Proposed Salary (estimates)                                                                                                                                                              | : | Taka 7,000 (Seven thousand)                                                          |
| Proposed Business Implementation Plan  (i) % of present gross profit margin  (ii) Estimated % of proposed gross profit margin  (iii) In future risk mgt. plan (from fire, disaster etc.) | : | On products 15%.  On products 15%.                                                   |