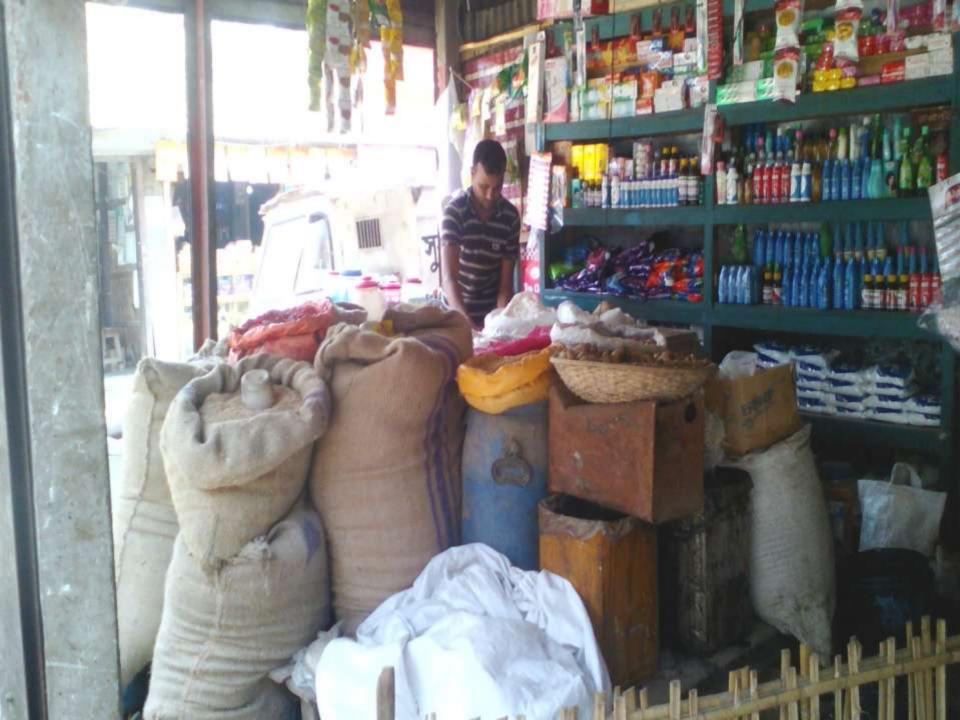

# Pictures

গণপ্রজাতন্ত্রী বাংলাদেশ সরকার Government of the People's Republic of Bangladesh NATIONAL ID CARD / জাতীয় পরিচয় পর

নাম: মোঃ জিলানী

Name: Md Jilani

পিতা: মৃত রমিজ উদ্দীন

মাতা: মোসাঃ আফিয়া

Date of Birth: 19 Oct 1980