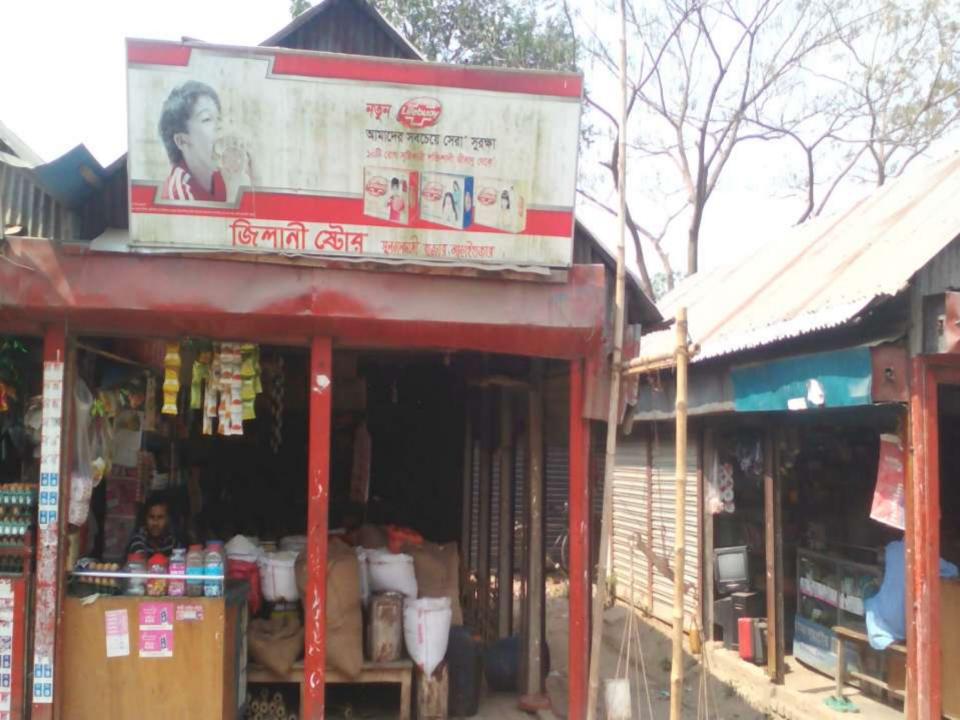

#### PROPOSED NOBIN UDYOKTA BUSINESS INFO

| Business Name                                                | : | Jilani Store                                                                          |
|--------------------------------------------------------------|---|---------------------------------------------------------------------------------------|
| Address/ Location                                            | : | Sultan Sadi bazar, Araihazar, Narayangonj.                                            |
| Total Investment in BDT                                      | : | Tk. 422,000                                                                           |
| Financing                                                    | : | Self Tk. 272,000 (from existing business) Required Investment Tk. 150,000 (as equity) |
| Present salary/drawings from business                        | : | BDT 4,000 (Four thousand)                                                             |
| Proposed Salary                                              | : | BDT 5,000 (Five thousand)                                                             |
| Proposed Business<br>Implementation Plan                     |   |                                                                                       |
| (i) % of present gross profit margin                         | : | On products 15%.                                                                      |
| (ii) Estimated % of proposed gross profit margin             | : | On products 15%.                                                                      |
| (iii) In future risk mgt. plan<br>(from fire, disaster etc.) |   |                                                                                       |