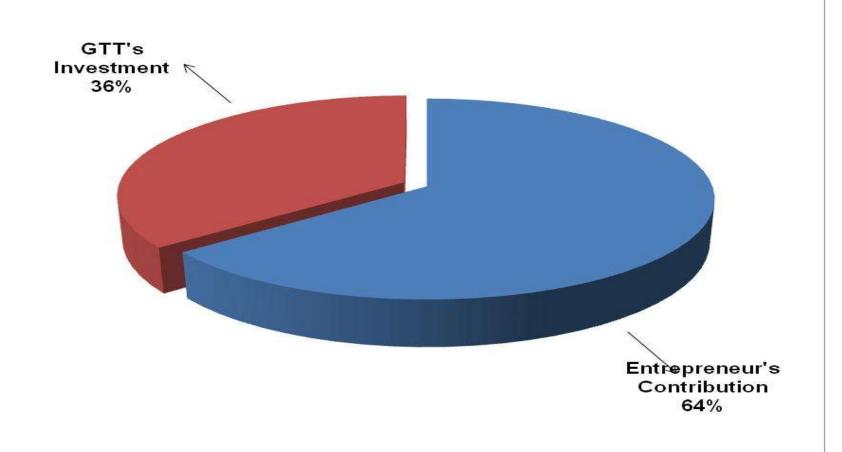

### SOURCE OF FINANCE

- Entrepreneur's Contribution BDT 272,000
- GTT's Investment BDT 150,000
- Total Capital BDT 422,000