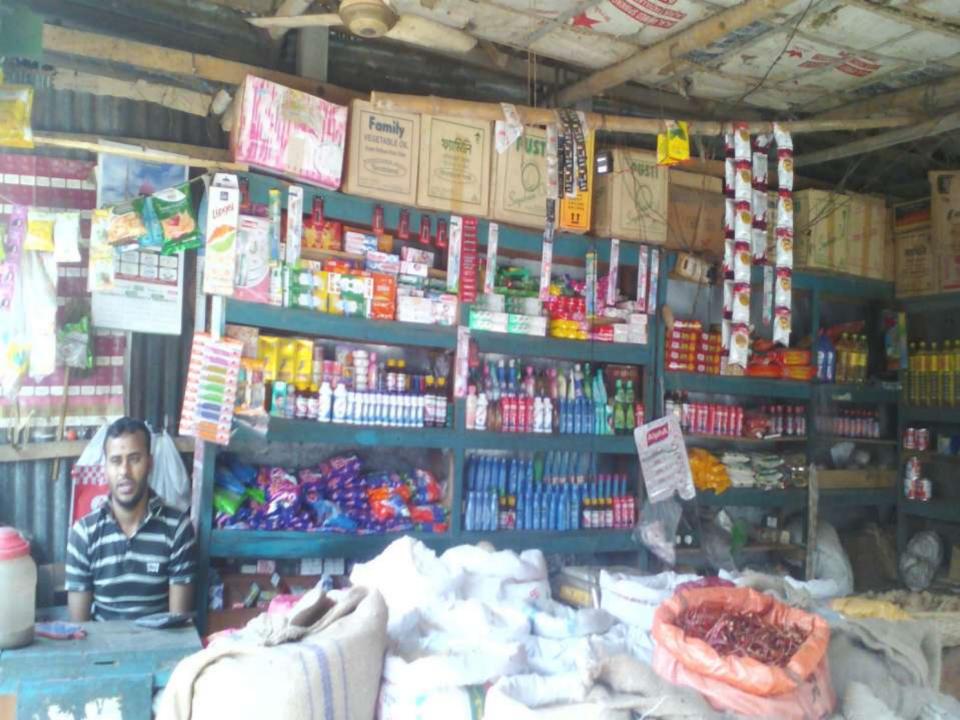

#### PROPOSED NOBIN UDYOKTA BUSINESS INFO

| Business Name                                                | : | Jilani Store                                                                          |
|--------------------------------------------------------------|---|---------------------------------------------------------------------------------------|
| Address/ Location                                            | : | Sultan Sadi bazar, Araihazar, Narayangonj.                                            |
| Total Investment in BDT                                      | : | Tk. 422,000                                                                           |
| Financing                                                    | : | Self Tk. 272,000 (from existing business) Required Investment Tk. 150,000 (as equity) |
| Present salary/drawings from business                        | : | BDT 4,000 (Four thousand)                                                             |
| Proposed Salary                                              | : | BDT 5,000 (Five thousand)                                                             |
| Proposed Business<br>Implementation Plan                     |   |                                                                                       |
| (i) % of present gross profit margin                         | : | On products 15%.                                                                      |
| (ii) Estimated % of proposed gross profit margin             | : | On products 15%.                                                                      |
| (iii) In future risk mgt. plan<br>(from fire, disaster etc.) |   |                                                                                       |