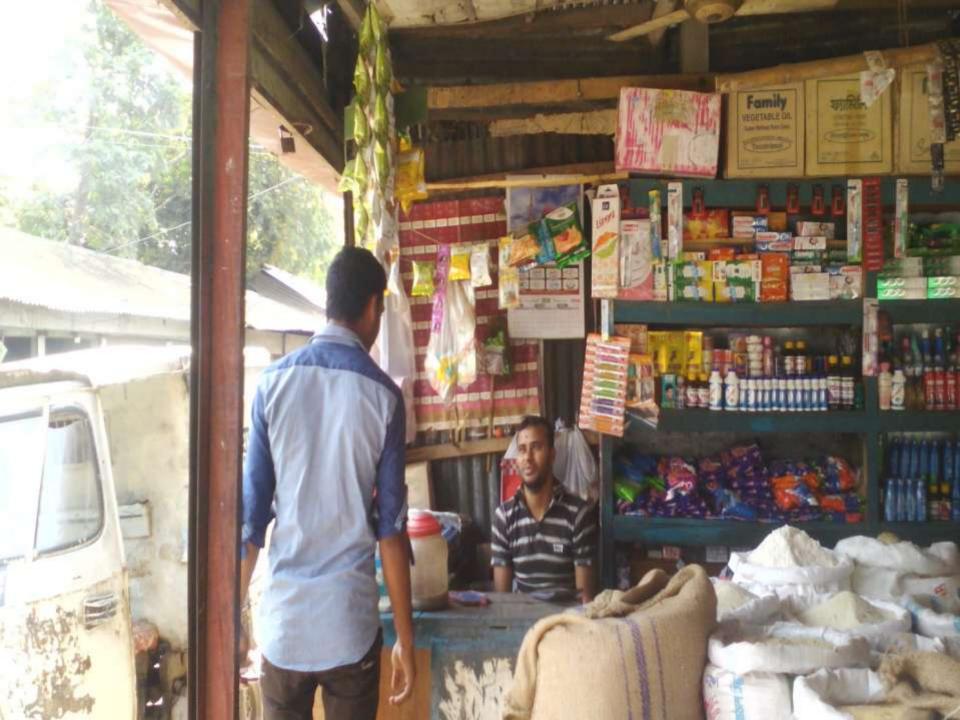

# Pictures

গণপ্রজাতন্ত্রী বাংলাদেশ সরকার Government of the People's Republic of Bangladesh NATIONAL ID CARD / জাতীয় পরিচয় পর

নাম: মোঃ জিলানী

Name: Md Jilani

পিতা: মৃত রমিজ উদ্দীন

মাতা: মোসাঃ আফিয়া

Date of Birth: 19 Oct 1980