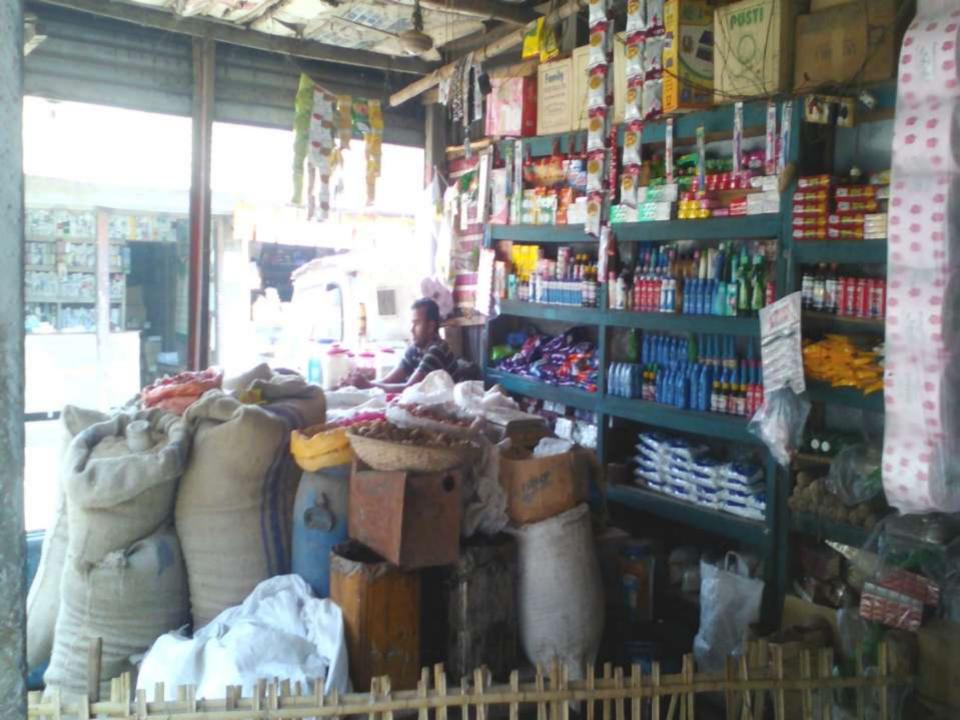

# Pictures

গণপ্রজাতন্ত্রী বাংলাদেশ সরকার Government of the People's Republic of Bangladesh NATIONAL ID CARD / জাতীয় পরিচয় পর

নাম: মোঃ জিলানী

Name: Md Jilani

পিতা: মৃত রমিজ উদ্দীন

মাতা: মোসাঃ আফিয়া

Date of Birth: 19 Oct 1980