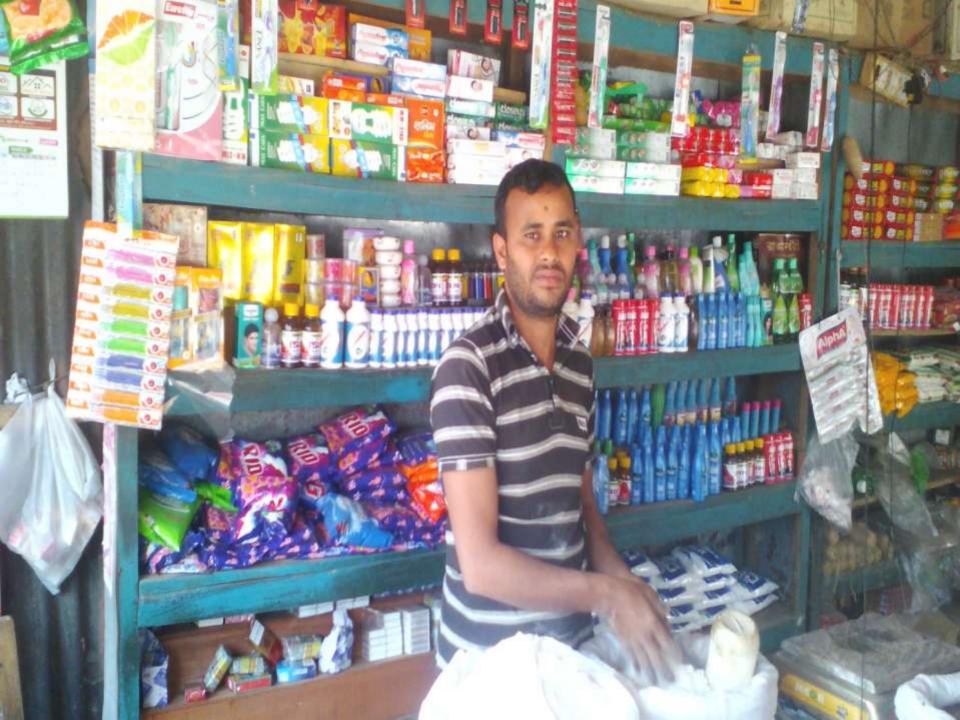

# Pictures

গণপ্রজাতন্ত্রী বাংলাদেশ সরকার Government of the People's Republic of Bangladesh NATIONAL ID CARD / জাতীয় পরিচয় পর

নাম: মোঃ জিলানী

Name: Md Jilani

পিতা: মৃত রমিজ উদ্দীন

মাতা: মোসাঃ আফিয়া

Date of Birth: 19 Oct 1980