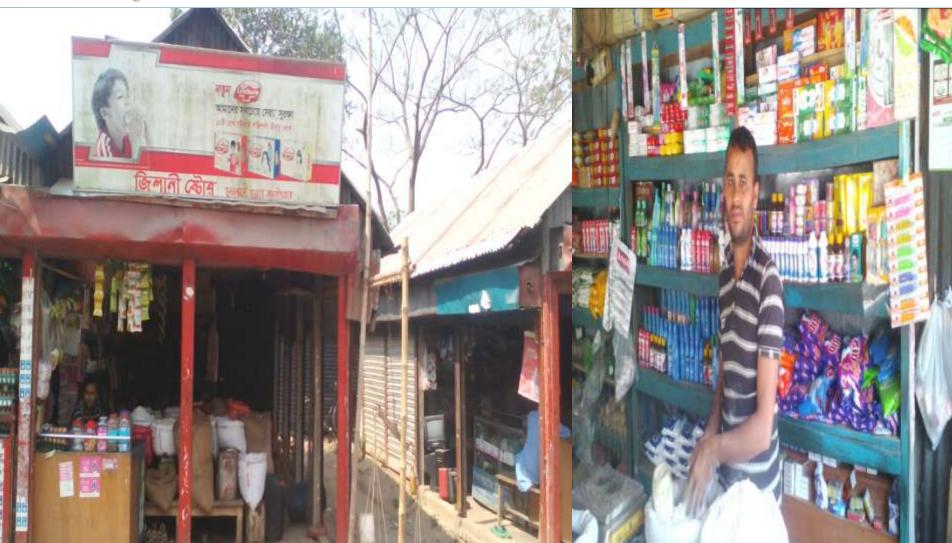

# Pictures

গণপ্রজাতন্ত্রী বাংলাদেশ সরকার Government of the People's Republic of Bangladesh NATIONAL ID CARD / জাতীয় পরিচয় পর

নাম: মোঃ জিলানী

Name: Md Jilani

পিতা: মৃত রমিজ উদ্দীন

মাতা: মোসাঃ আফিয়া

Date of Birth: 19 Oct 1980