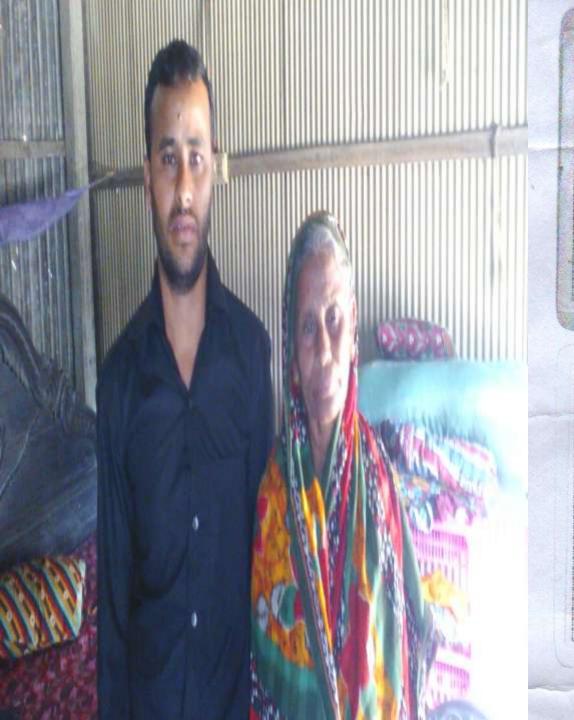

# Pictures

গণপ্রজাতন্ত্রী বাংলাদেশ সরকার Government of the People's Republic of Bangladesh NATIONAL ID CARD / জাতীয় পরিচয় পর

নাম: মোঃ জিলানী

Name: Md Jilani

পিতা: মৃত রমিজ উদ্দীন

মাতা: মোসাঃ আফিয়া

Date of Birth: 19 Oct 1980