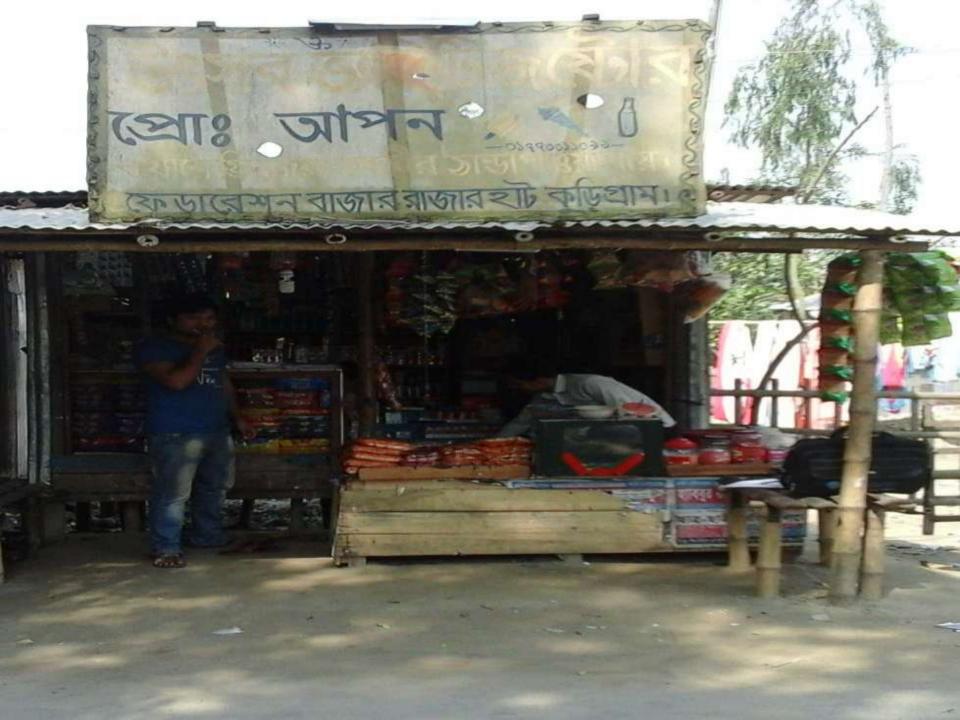

### PROPOSED NOBIN UDYOKTA BUSINESS INFO

| Business Name                                                                                                                                                                            | :  | Parersh Varieties Store                                                             |
|------------------------------------------------------------------------------------------------------------------------------------------------------------------------------------------|----|-------------------------------------------------------------------------------------|
| Address/ Location                                                                                                                                                                        | 1: | Federation Bazar, Forker hut.                                                       |
| Total Investment in BDT                                                                                                                                                                  | :  | Tk. 148,000                                                                         |
| Financing                                                                                                                                                                                | :  | Self Tk. 98,000 (from existing business) Required Investment Tk. 50,000 (as equity) |
| Present salary/drawings from business                                                                                                                                                    | :  | BDT 3,000 (Three Thousand)                                                          |
| Proposed Salary                                                                                                                                                                          | :  | BDT 4,000 (four thousand)                                                           |
| Proposed Business Implementation Plan  (i) % of present gross profit margin  (ii) Estimated % of proposed gross profit margin  (iii) In future risk mgt. plan (from fire, disaster etc.) | :  | On products 20%.  On products 20%.                                                  |