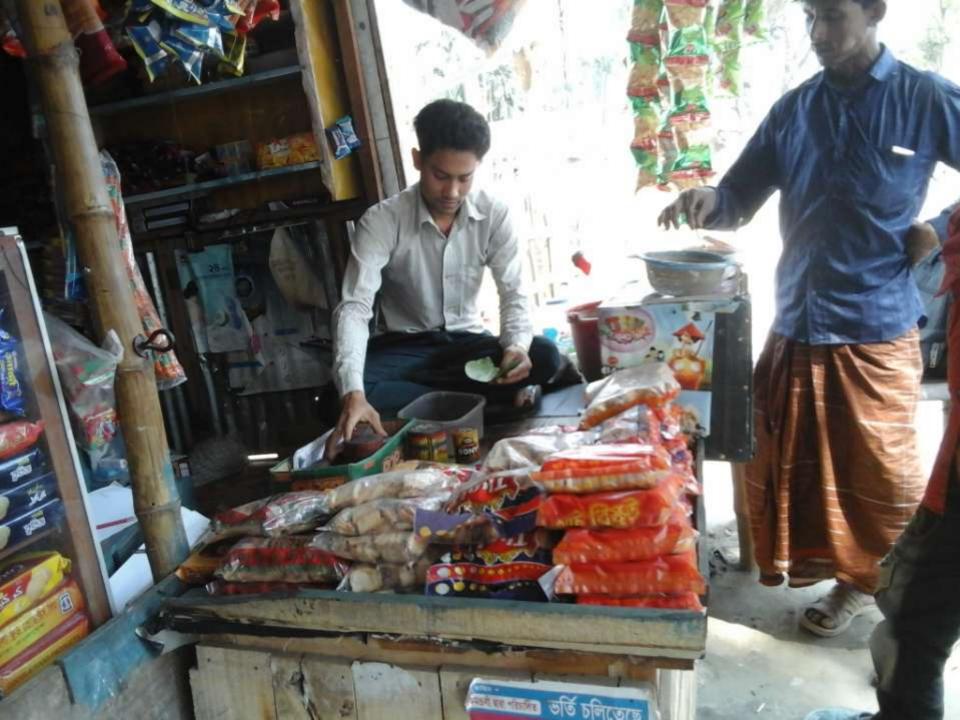

### PROPOSED NOBIN UDYOKTA BUSINESS INFO

| Business Name                                                                                                                                                                            | :  | Parersh Varieties Store                                                             |
|------------------------------------------------------------------------------------------------------------------------------------------------------------------------------------------|----|-------------------------------------------------------------------------------------|
| Address/ Location                                                                                                                                                                        | 1: | Federation Bazar, Forker hut.                                                       |
| Total Investment in BDT                                                                                                                                                                  | :  | Tk. 148,000                                                                         |
| Financing                                                                                                                                                                                | :  | Self Tk. 98,000 (from existing business) Required Investment Tk. 50,000 (as equity) |
| Present salary/drawings from business                                                                                                                                                    | :  | BDT 3,000 (Three Thousand)                                                          |
| Proposed Salary                                                                                                                                                                          | :  | BDT 4,000 (four thousand)                                                           |
| Proposed Business Implementation Plan  (i) % of present gross profit margin  (ii) Estimated % of proposed gross profit margin  (iii) In future risk mgt. plan (from fire, disaster etc.) | :  | On products 20%.  On products 20%.                                                  |