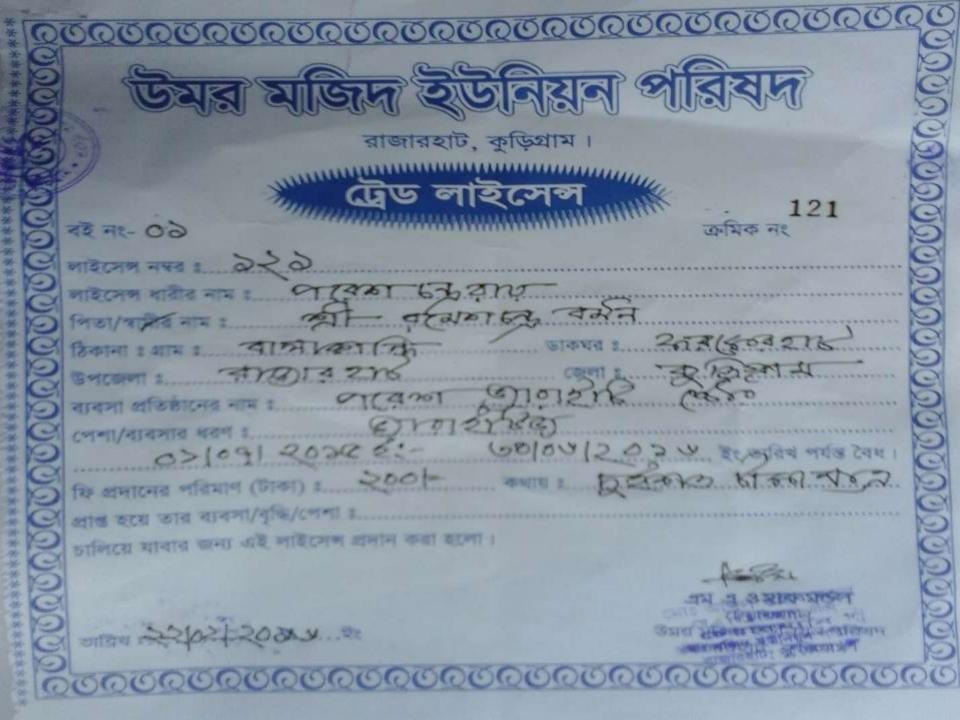

#### Proposed NU Business Name: Paresh Verities Store

Business Category: General Retail & Wholesale

Project Identified & Prepared by: Dhaneshowr Kumar Mohanto, Asst.
Officer Kurigram.

Business Proposal Verified by: Md Main Uddin

### PROPOSED NOBIN UDYOKTA BUSINESS INFO

| Business Name                                                                                                                                                                            | :  | Parersh Varieties Store                                                             |
|------------------------------------------------------------------------------------------------------------------------------------------------------------------------------------------|----|-------------------------------------------------------------------------------------|
| Address/ Location                                                                                                                                                                        | 1: | Federation Bazar, Forker hut.                                                       |
| Total Investment in BDT                                                                                                                                                                  | :  | Tk. 148,000                                                                         |
| Financing                                                                                                                                                                                | :  | Self Tk. 98,000 (from existing business) Required Investment Tk. 50,000 (as equity) |
| Present salary/drawings from business                                                                                                                                                    | :  | BDT 3,000 (Three Thousand)                                                          |
| Proposed Salary                                                                                                                                                                          | :  | BDT 4,000 (four thousand)                                                           |
| Proposed Business Implementation Plan  (i) % of present gross profit margin  (ii) Estimated % of proposed gross profit margin  (iii) In future risk mgt. plan (from fire, disaster etc.) | :  | On products 20%.  On products 20%.                                                  |