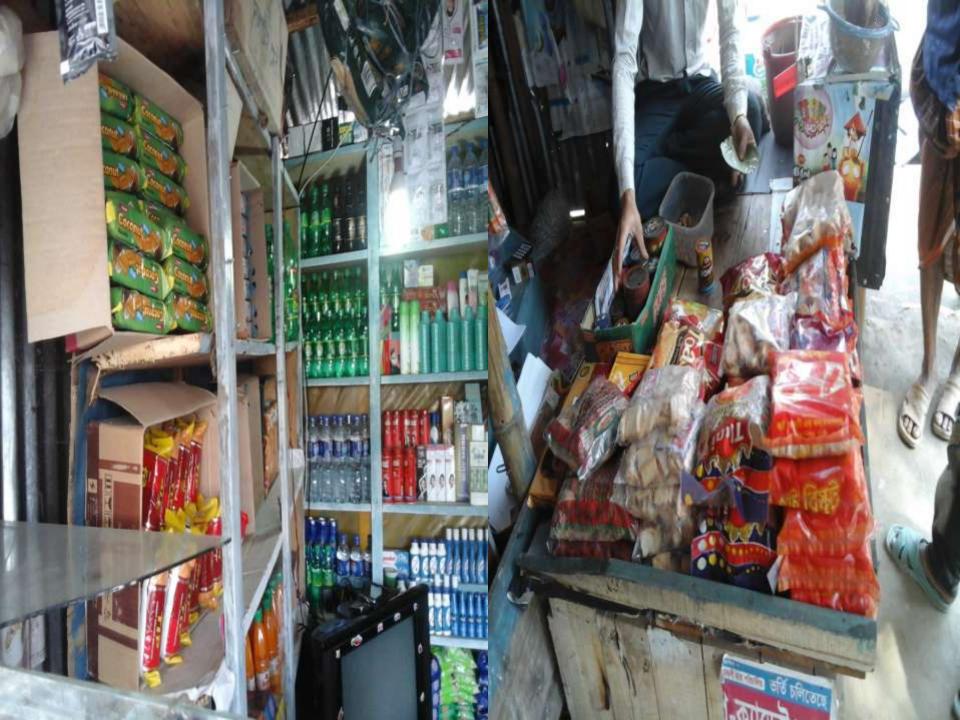

### PROPOSED NOBIN UDYOKTA BUSINESS INFO

| Business Name                                                                                                                                                                            | :  | Parersh Varieties Store                                                             |
|------------------------------------------------------------------------------------------------------------------------------------------------------------------------------------------|----|-------------------------------------------------------------------------------------|
| Address/ Location                                                                                                                                                                        | 1: | Federation Bazar, Forker hut.                                                       |
| Total Investment in BDT                                                                                                                                                                  | :  | Tk. 148,000                                                                         |
| Financing                                                                                                                                                                                | :  | Self Tk. 98,000 (from existing business) Required Investment Tk. 50,000 (as equity) |
| Present salary/drawings from business                                                                                                                                                    | :  | BDT 3,000 (Three Thousand)                                                          |
| Proposed Salary                                                                                                                                                                          | :  | BDT 4,000 (four thousand)                                                           |
| Proposed Business Implementation Plan  (i) % of present gross profit margin  (ii) Estimated % of proposed gross profit margin  (iii) In future risk mgt. plan (from fire, disaster etc.) | :  | On products 20%.  On products 20%.                                                  |