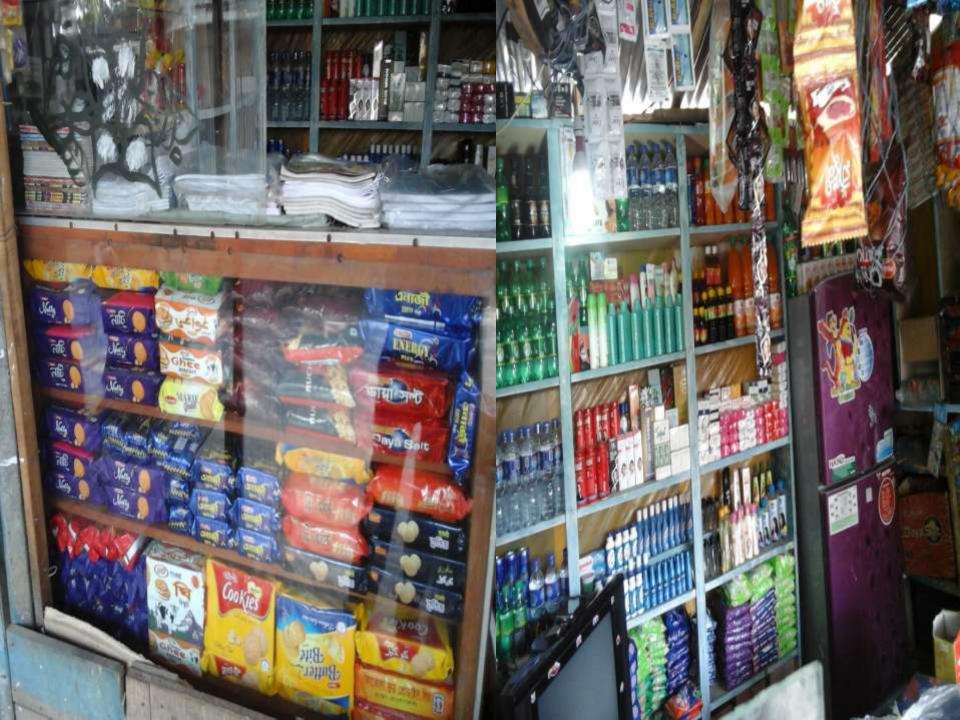

### PROPOSED NOBIN UDYOKTA BUSINESS INFO

| Business Name                                                                                                                                                                            | :  | Parersh Varieties Store                                                             |
|------------------------------------------------------------------------------------------------------------------------------------------------------------------------------------------|----|-------------------------------------------------------------------------------------|
| Address/ Location                                                                                                                                                                        | 1: | Federation Bazar, Forker hut.                                                       |
| Total Investment in BDT                                                                                                                                                                  | :  | Tk. 148,000                                                                         |
| Financing                                                                                                                                                                                | :  | Self Tk. 98,000 (from existing business) Required Investment Tk. 50,000 (as equity) |
| Present salary/drawings from business                                                                                                                                                    | :  | BDT 3,000 (Three Thousand)                                                          |
| Proposed Salary                                                                                                                                                                          | :  | BDT 4,000 (four thousand)                                                           |
| Proposed Business Implementation Plan  (i) % of present gross profit margin  (ii) Estimated % of proposed gross profit margin  (iii) In future risk mgt. plan (from fire, disaster etc.) | :  | On products 20%.  On products 20%.                                                  |