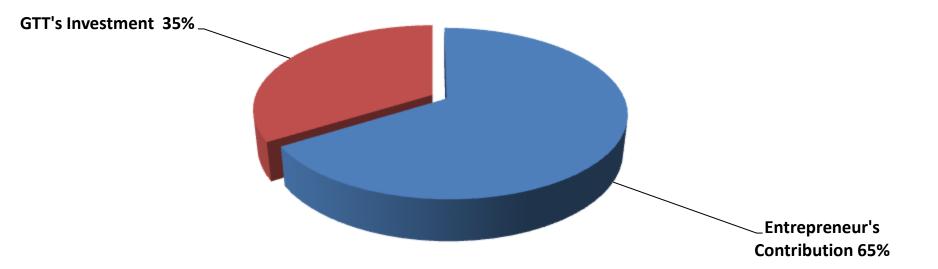

### SOURCE OF FINANCE

■ Entrepreneur's Contribution BDT 98,000 ■ GTT's Investment BDT 50,000 ■ Total Capital BDT 1,48,000