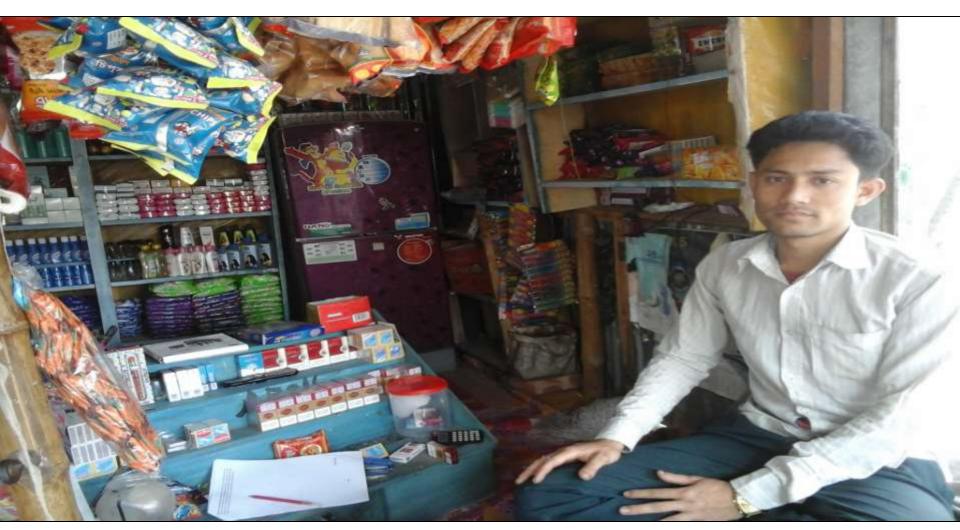

### PROPOSED NOBIN UDYOKTA BUSINESS INFO

| Business Name                                                                                                                                                                            | :  | Parersh Varieties Store                                                             |
|------------------------------------------------------------------------------------------------------------------------------------------------------------------------------------------|----|-------------------------------------------------------------------------------------|
| Address/ Location                                                                                                                                                                        | 1: | Federation Bazar, Forker hut.                                                       |
| Total Investment in BDT                                                                                                                                                                  | :  | Tk. 148,000                                                                         |
| Financing                                                                                                                                                                                | :  | Self Tk. 98,000 (from existing business) Required Investment Tk. 50,000 (as equity) |
| Present salary/drawings from business                                                                                                                                                    | :  | BDT 3,000 (Three Thousand)                                                          |
| Proposed Salary                                                                                                                                                                          | :  | BDT 4,000 (four thousand)                                                           |
| Proposed Business Implementation Plan  (i) % of present gross profit margin  (ii) Estimated % of proposed gross profit margin  (iii) In future risk mgt. plan (from fire, disaster etc.) | :  | On products 20%.  On products 20%.                                                  |

# Pictures

গণপ্রজাতন্ত্রী বাংলাদেশ সরকার

Government of the People's Republic of Bangladesh

NATIONAL ID CARD / WISTE MEDE MA

नाम: नरहन इस राष

Name: PARESH CHANDRA ROY

सारा क्षेत्री साम

Date of Birth 16 Jun 1992