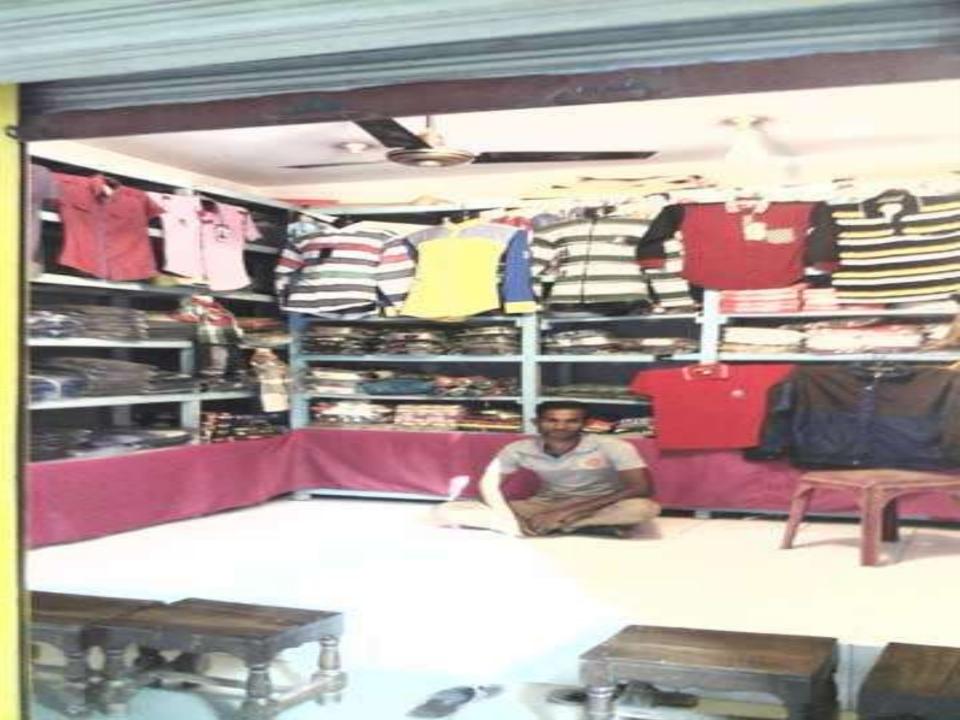

Proposed NU Business Name : **Shathi Fashion** 

Business Category: Clothing & Apparels

Project Identified by: Md. Soyab Gani, Asst. Nobin, Monirampur Unit, Jessore Business Proposal Prepared by: Fahina Yesmin Happy

## PROPOSED NOBIN UDYOKTA BUSINESS INFO

| Business Name                                                                                                                                                                         | : | Shathi Fashion                                                                        |
|---------------------------------------------------------------------------------------------------------------------------------------------------------------------------------------|---|---------------------------------------------------------------------------------------|
| Address/ Location                                                                                                                                                                     | • | Monirampur Bazar, Kultia Road, Jessore.                                               |
| Total Investment in BDT                                                                                                                                                               | : | Tk. 408,000                                                                           |
| Financing                                                                                                                                                                             | : | Self Tk. 288,000 (from existing business) Required Investment Tk. 120,000 (as equity) |
| Present salary/drawings from business                                                                                                                                                 | : | BDT 3,000 (Three thousand)                                                            |
| Proposed Salary                                                                                                                                                                       | : | BDT 5,000 (Five thousand)                                                             |
| Proposed Business Implementation Plan (i) % of present gross profit margin (ii) Estimated % of proposed gross profit margin (iii) In future risk mgt. plan (from fire, disaster etc.) | : | On products 10%  On products 10%                                                      |