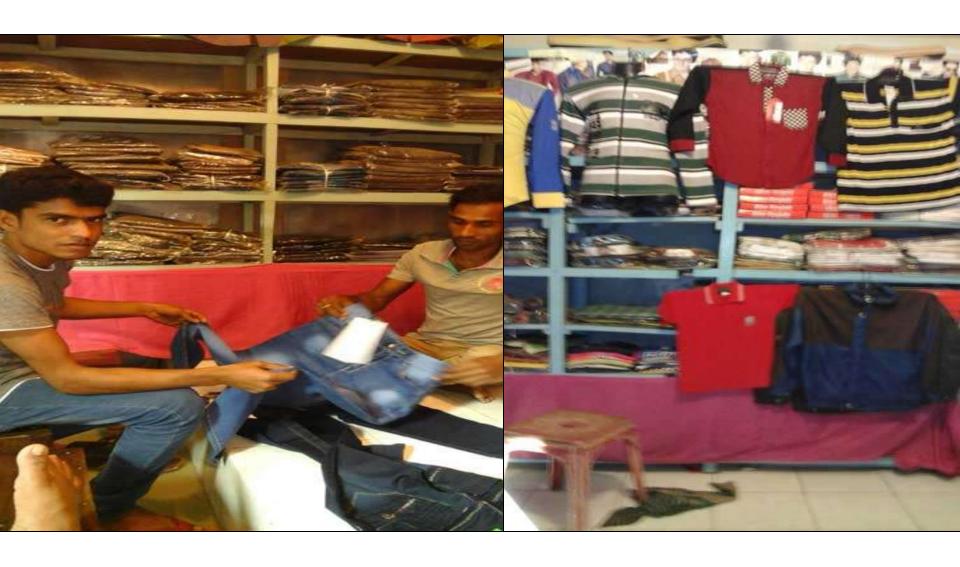

## PROPOSED NOBIN UDYOKTA BUSINESS INFO

| Business Name                                                                                                                                                                         | : | Shathi Fashion                                                                        |
|---------------------------------------------------------------------------------------------------------------------------------------------------------------------------------------|---|---------------------------------------------------------------------------------------|
| Address/ Location                                                                                                                                                                     | • | Monirampur Bazar, Kultia Road, Jessore.                                               |
| Total Investment in BDT                                                                                                                                                               | : | Tk. 408,000                                                                           |
| Financing                                                                                                                                                                             | : | Self Tk. 288,000 (from existing business) Required Investment Tk. 120,000 (as equity) |
| Present salary/drawings from business                                                                                                                                                 | : | BDT 3,000 (Three thousand)                                                            |
| Proposed Salary                                                                                                                                                                       | : | BDT 5,000 (Five thousand)                                                             |
| Proposed Business Implementation Plan (i) % of present gross profit margin (ii) Estimated % of proposed gross profit margin (iii) In future risk mgt. plan (from fire, disaster etc.) | : | On products 10%  On products 10%                                                      |