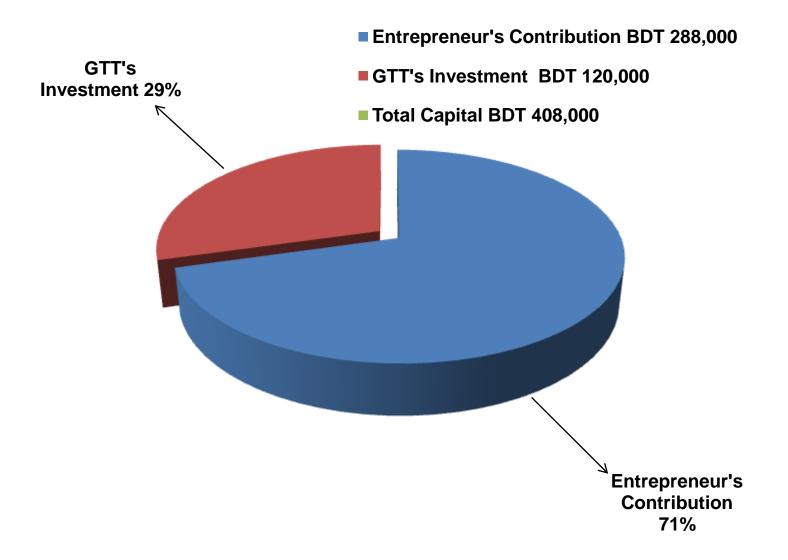

### PRESENT & PROPOSED INVESTMENT BREAKDOWN

| Particul                        | Existing<br>Business<br>(BDT)                                                        | Proposed (BDT) | Total<br>(BDT) |         |  |
|---------------------------------|--------------------------------------------------------------------------------------|----------------|----------------|---------|--|
| Existing                        | Proposed                                                                             | (601)          | (601)          |         |  |
| , , ,                           | Investment in products (Shirt, pant, ladies & gents wear and others cloth item etc.) | 167,702        | 120,000        | 287,702 |  |
| Investment in equipment (Calc   | culator, fan, light etc.)                                                            | 800            | -              | 800     |  |
| Cash in hand                    |                                                                                      |                | _              |         |  |
|                                 | 1,048                                                                                |                | 1,048          |         |  |
| Debtors (Since December, 201    | 22,250                                                                               | _              | 22,250         |         |  |
| Creditors (Since December, 20   | 15 to at Present)                                                                    | ·              |                | ,       |  |
|                                 | (15,000)                                                                             | _              | (15,000)       |         |  |
| Advance for Shop                |                                                                                      |                |                |         |  |
|                                 | 100,000                                                                              |                | 100,000        |         |  |
| Decoration (Fixture & Fittings) | 11,200                                                                               | -              | 11,200         |         |  |
| Total Capital                   | 288,000                                                                              | 120,000        | 408,000        |         |  |