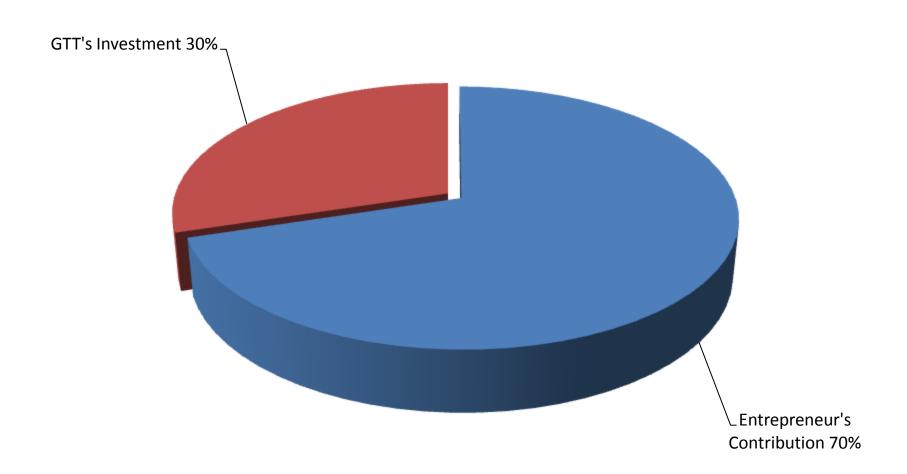

### SOURCE OF FINANCE

- Entrepreneur's Contribution BDT 236,000
- GTT's Investment BDT 100,000
- Total Capital BDT 336,000