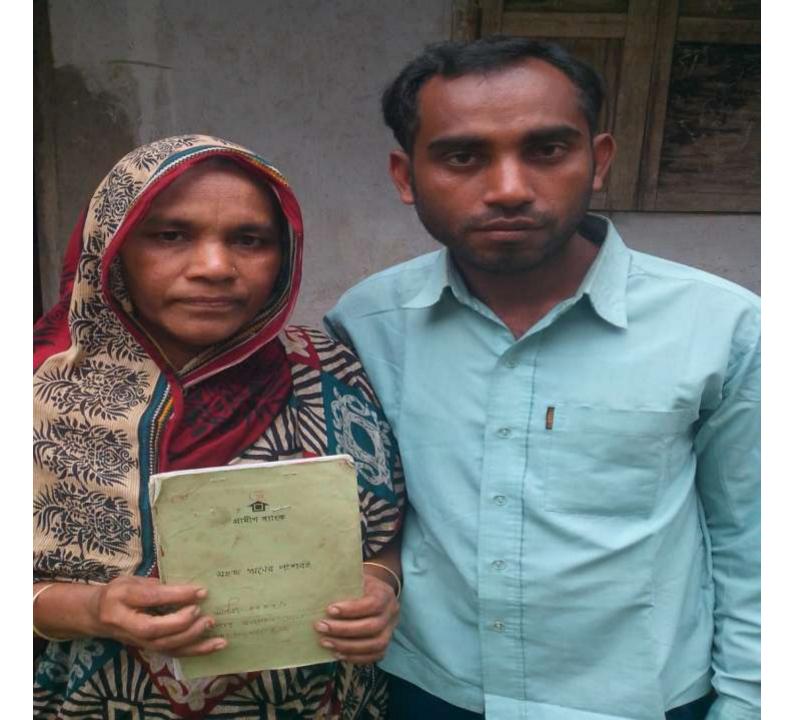

### BRIEF BIO OF THE PROPOSED NOBIN UDYOKTA

| Name and address                                                                                                          | :     | Sumon Hasan Vill: Dorajhat, Union: Dorajhat Post: Satiantala Upazila: Bagherpara District: Jessore                                                                                                                   |
|---------------------------------------------------------------------------------------------------------------------------|-------|----------------------------------------------------------------------------------------------------------------------------------------------------------------------------------------------------------------------|
| Age                                                                                                                       | :     | 29 years                                                                                                                                                                                                             |
| Marital status                                                                                                            | :     | Married                                                                                                                                                                                                              |
| Children                                                                                                                  | :     | 01( One ) Daughter                                                                                                                                                                                                   |
| No. of siblings:                                                                                                          | :     | 01 (One) Brother and 02 (One) Sisters                                                                                                                                                                                |
| Parent's and GB related Info: (i) Who is GB member (ii) Mother's name (iii) Father's name (iv) GB member's info           | : :   | Mother   Saleya Khatun  Md. Amirul Islam  Branch: Dorajhat, Bagherpara, Jessore Centre # 31/mo,  Loan no.: 4547/1, Member since January 01, 2010  First loan: Tk. 8,000  Existing loan: 2,000, Outstanding Loan: 164 |
| Further Information: (v) Who pays GB loan installment (vi) Mobile lady (vii) Grameen Education Loan (viii) Any other loan | : : : | Entrepreneur's father No Nil Nil                                                                                                                                                                                     |

### BRIEF HISTORY OF GB LOAN UTILIZATION BY FAMILY

- Saleya Khatun is a GB member since January 01, 2010 at first she took GB loan BDT 8,000 (Eight thousand).
- Successively several times she utilized GB loan for purchasing cows, cultivation purposes and finally assisting her sons in business.
- Finally GB loan helped her to improve economic condition, livelihood and expanding the existing business of her son.

#### সহজ ঋণের পাশ বই

| नाम (अपर्यः च राज्या सर्व त्यक्ता  |
|------------------------------------|
| क्षी नर अर ४१/३                    |
| গ্ৰুপ নং "১৯                       |
| কেন্দ্ৰ নং তেওঁ/ভ                  |
| কেন্দ্রের নাম হতে ১১৯৯১১১ তি বিশ্ব |
| বই ইস্যুৱ তারিখ ্হলেশ্বিস্থা ক্র   |
| শাখা ব্যবস্থাপকের স্বাক্ষর তিত্    |