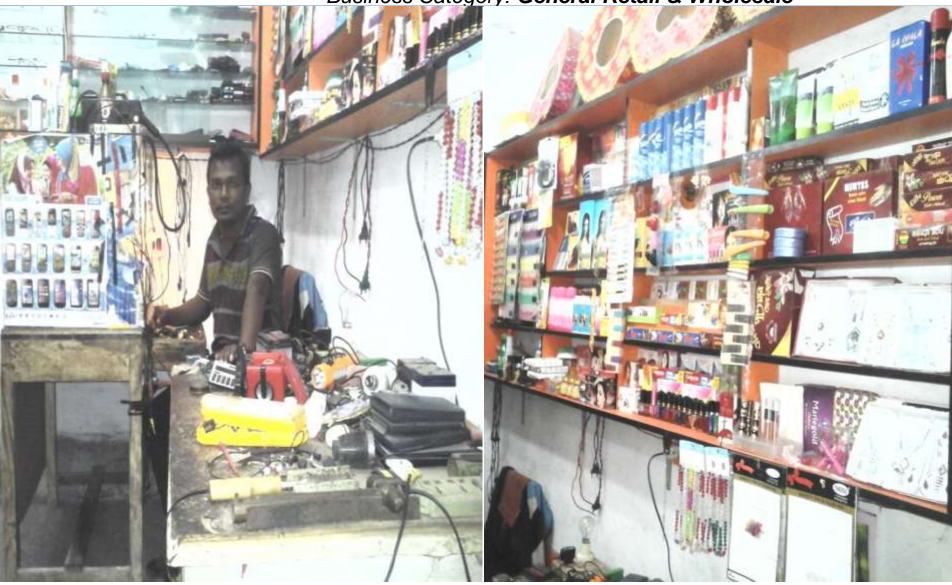

Proposed NU Business Name: Tarikul Electronics

& Cosmetics

Business Category: General Retail & Wholesale

Business Proposal Prepared: Md. Shohidul Islam, Officer, Jessore Verified by: Md. Rafiquel Islam

# PROPOSED NOBIN UDYOKTA BUSINESS INFO

| Business Name                                                | : | Tarikul Electronics & Cosmetics                                                       |
|--------------------------------------------------------------|---|---------------------------------------------------------------------------------------|
| Address/ Location                                            | : | Satiantala Bazar, Bagherpara, Jessore.                                                |
| Total Investment in BDT                                      | : | Tk. 447,000                                                                           |
| Financing                                                    | : | Self Tk. 317,000 (from existing business) Required Investment Tk. 130,000 (as equity) |
| Present salary/drawings from business                        | : | BDT 3,000 (Three thousand)                                                            |
| Proposed Salary                                              | : | BDT 4,000 (Four thousand)                                                             |
| Proposed Business Implementation Plan                        |   |                                                                                       |
| (i) % of present gross profit margin                         | : | On products10% and servicing 100%.                                                    |
| (ii) Estimated % of proposed gross profit margin             | : | On products10% and servicing 100%.                                                    |
| (iii) In future risk mgt. plan<br>(from fire, disaster etc.) |   |                                                                                       |