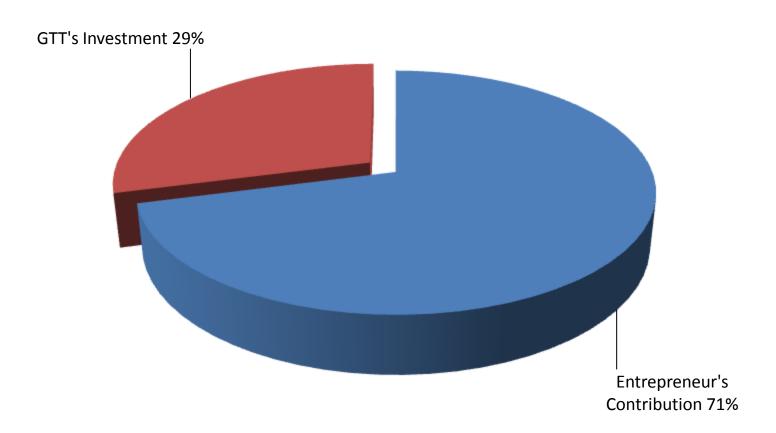

# SOURCE OF FINANCE

- Entrepreneur's Contribution BDT 317,000
- GTT's Investment BDT 130,000
- Total Capital BDT 447,000