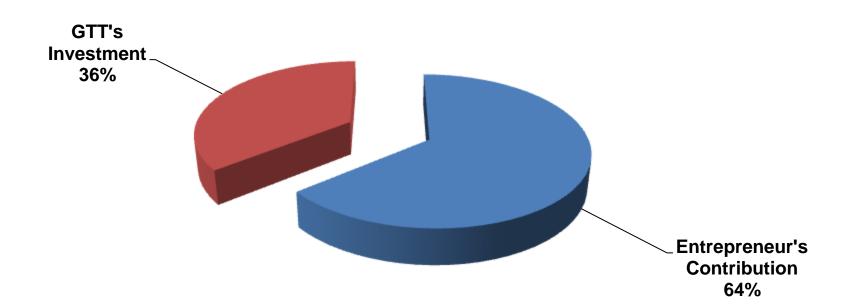

# SOURCE OF FINANCE

- Entrepreneur's Contribution BDT 215,000
- ■GTT's Investment BDT 120,000
- Total Capital BDT 335,000