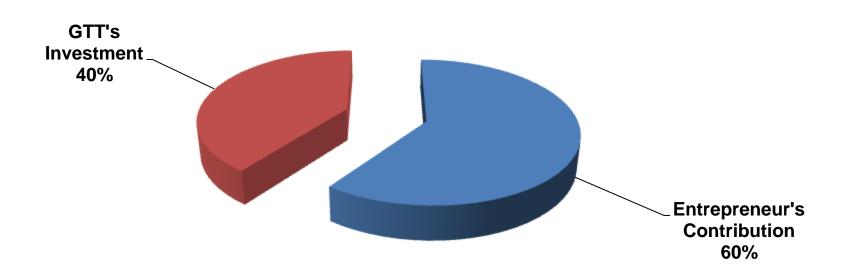

## SOURCE OF FINANCE

- Entrepreneur's Contribution BDT 150,900
- GTT's Investment BDT 100,000
- Total Capital BDT 250,900