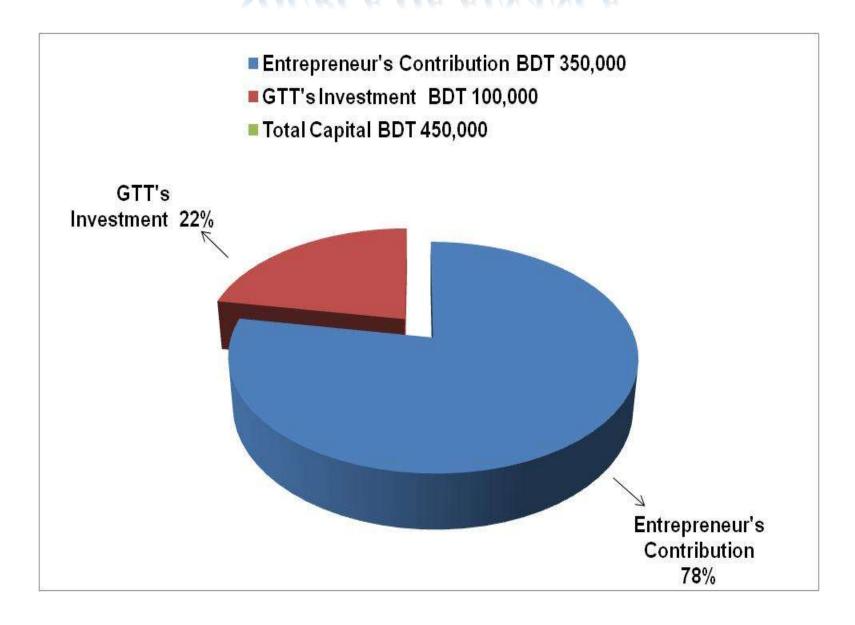

### PRESENT & PROPOSED INVESTMENT BREAKDOWN

| Particul                                                          | Existing<br>Business                      | Proposed | Total   |         |  |
|-------------------------------------------------------------------|-------------------------------------------|----------|---------|---------|--|
| Existing                                                          | Proposed                                  | (BDT)    | (BDT)   | (BDT)   |  |
| Investment in products (mobile set and mobile accessories etc.)   | Investment in products (smart mobile set) | 185,311  | 60,000  | 245,311 |  |
| Investment in bkash                                               | Investment in bkash                       |          | 35,000  | 65,000  |  |
| Investment in flexiload                                           | Investment in flexiload                   | 5,000    | 5,000   | 10,000  |  |
| Investment in Machineries, Equipme mobile set, bulb and fan etc.) | 16,200                                    | -        | 16,200  |         |  |
| Cash in Hand                                                      | 6,753                                     | _        | 6,753   |         |  |
| Advance for Shop                                                  |                                           |          | -       | 100,000 |  |
| GB Outstanding Loan                                               | (2,064)                                   |          | (2,064) |         |  |
| Investment in Decoration (Furniture,                              | 8,800                                     |          | 8,800   |         |  |
| Total Cap                                                         | 350,000                                   | 100,000  | 450,000 |         |  |

## SOURCE OF FINANCE