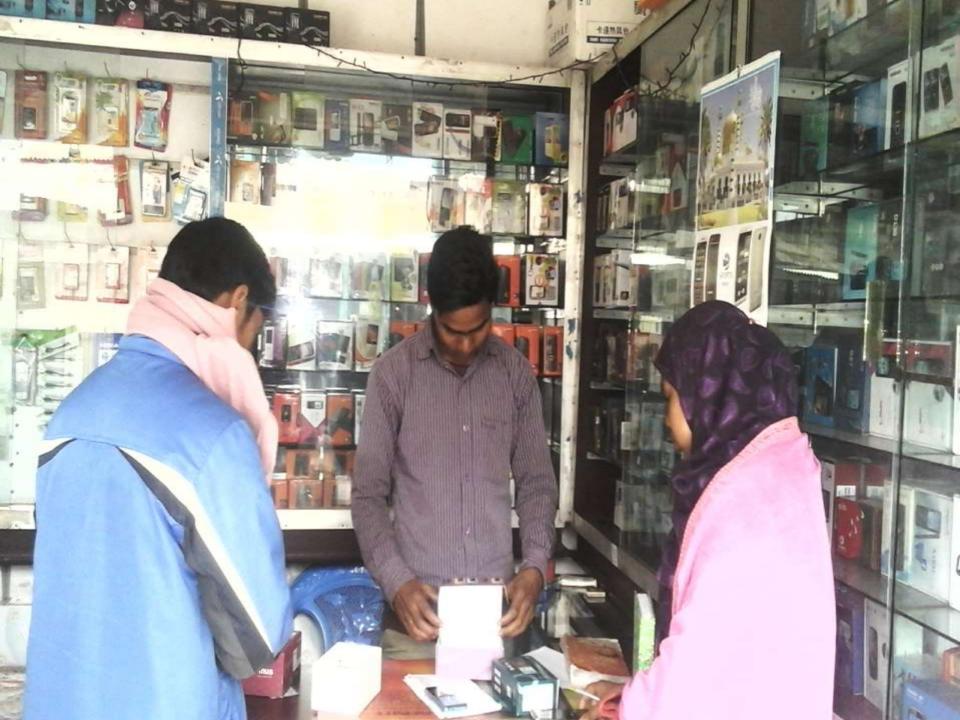

# PROPOSED NOBIN UDYOKTA BUSINESS INFO

| Business Name                                                                                                                                                                         | : | Biddut Telecom                                                                                                                  |
|---------------------------------------------------------------------------------------------------------------------------------------------------------------------------------------|---|---------------------------------------------------------------------------------------------------------------------------------|
| Address/ Location                                                                                                                                                                     | : | Goreya Bazar, Thakurgaon Sadar, Thakurgaon.                                                                                     |
| Total Investment in BDT                                                                                                                                                               | : | Tk. 450,000                                                                                                                     |
| Financing                                                                                                                                                                             | : | Self Tk. 350,000 (from existing business) Required Investment Tk. 100,000 (as equity)                                           |
| Present salary/drawings from business                                                                                                                                                 | : | BDT 9,000 (Nine Thousand)                                                                                                       |
| Proposed Salary                                                                                                                                                                       | : | BDT 11,000 (Eleven Thousand)                                                                                                    |
| Proposed Business Implementation Plan (i) % of present gross profit margin (ii) Estimated % of proposed gross profit margin (iii) In future risk mgt. plan (from fire, disaster etc.) | : | On products 20%, servicing 100%, bkash 100% and flexiload 100%. On products 20%, servicing 100%, bkash 100% and flexiload 100%. |